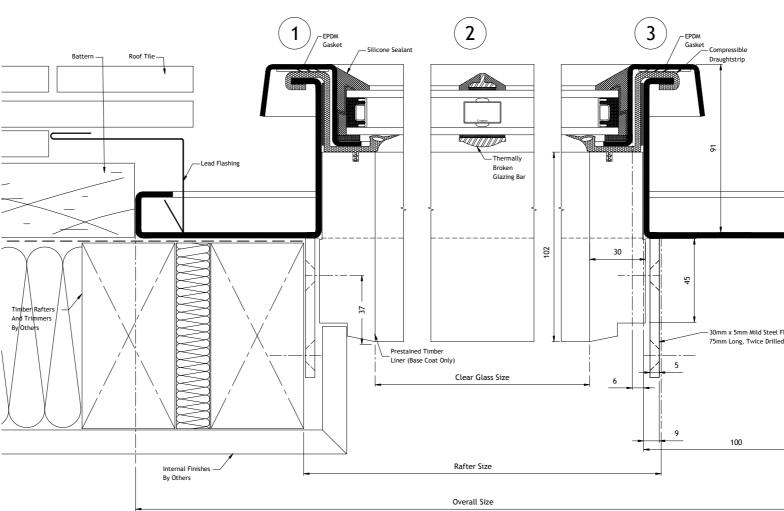

# SYSTEM

MOOFLIGHT MANUFACTURED FROM 3.5mm THICK MILD STEEL SHEET CURB PRESSINGS AND 3mm THICK MILD STEEL SHEET VENT PRESSINGS

CORNERS MITRED AND FULLY WELDED

### FINISH

POLYZINC 770 AFTER ALL FABRICATION. POWDER COATED TO BS6497 / BS EN 13438 POLYESTER POWDER COATED RAL 9005 (BLACK) MATT HARDWARE & ATTACHMENTS

1PAIR. WELD-ON HINGES FITTED WITH WELDED MOUNTING PLATES TO FRAME AND VENT PROFILES TO ACCOMODATE VENT OPERATOR.

# GLAZING

PREPARED FOR & SUPPLIED WITH CLEMENT 24mm SEALED UNITS, WITH STEPPED BOTTOM EDGE; WITH SILICONE SEALANT

SPACER BAR - SILVER SILICONE CAPPING - BLACK. PERIMETER POINTING - BLACK.

### GLASS SPECIFICATION:-

OUTER - 4mm TOUGHENED BIOCLEAN II (SELF CLEANING GLASS) CAVITY - 16mm ARGON INNER - 4mm TOUGHENED THERMOFLOAT (STEPPED BACK AT BOTTOM BY 55mm)

| DIM<br>CHART  | Overall<br>Size<br>W x H | Aperture<br>Size<br>W x H | Between<br>Timber<br>Trimmers<br>W x H |  |
|---------------|--------------------------|---------------------------|----------------------------------------|--|
| Clement<br>0  | 590 x 752                | 332 x 444                 | 410 x 504                              |  |
| Clement<br>1  | 668 x 870                | 410 x 562                 | 488 x 622                              |  |
| Clement<br>2  | 668 x 1021               | 410 x 713                 | 488 x 773                              |  |
| Clement<br>3  | 818 x 1169               | 560 x 861                 | 638 x 921                              |  |
| Clement<br>4  | 972 x 1169               | 714 x 861                 | 792 x 921                              |  |
| Clement<br>5  | 1124 x 1501              | 866 x 1193                | 944 x 1253                             |  |
| Clement<br>6  | 818 x 1804               | 560 x 1496                | 638 x 1556                             |  |
| Clement<br>SH | 960 x 1270               | 652 x 962                 | 730 x 1022                             |  |