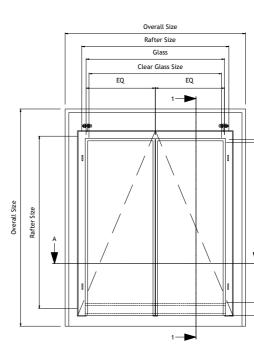

### GLASS SPECIFICATION:-

OUTER - 4mm TOUGHENED BIOCLEAN II (SELF CLEANING GLASS) CAVITY - 16mm ARGON INNER - 4mm TOUGHENED THERMOFLOAT (STEPPED BACK AT BOTTOM BY 55mm)

| DIM<br>CHART  | Overall<br>Size<br>W x H | Aperture<br>Size<br>W x H | Between<br>Timber<br>Trimmers<br>W x H |  |
|---------------|--------------------------|---------------------------|----------------------------------------|--|
| Clement<br>0  | 590 x 752                | 332 x 444                 | 410 x 504                              |  |
| Clement<br>1  | 668 x 870                | 410 x 562                 | 488 x 622                              |  |
| Clement<br>2  | 668 x 1021               | 410 x 713                 | 488 x 773                              |  |
| Clement<br>3  | 818 x 1169               | 560 x 861                 | 638 x 921                              |  |
| Clement<br>4  | 972 x 1169               | 714 x 861                 | 792 x 921                              |  |
| Clement<br>5  | 1124 x 1501              | 866 x 1193                | 944 x 1253                             |  |
| Clement<br>6  | 818 x 1804               | 560 x 1496                | 638 x 1556                             |  |
| Clement<br>SH | 960 x 1270               | 652 x 962                 | 730 x 1022                             |  |