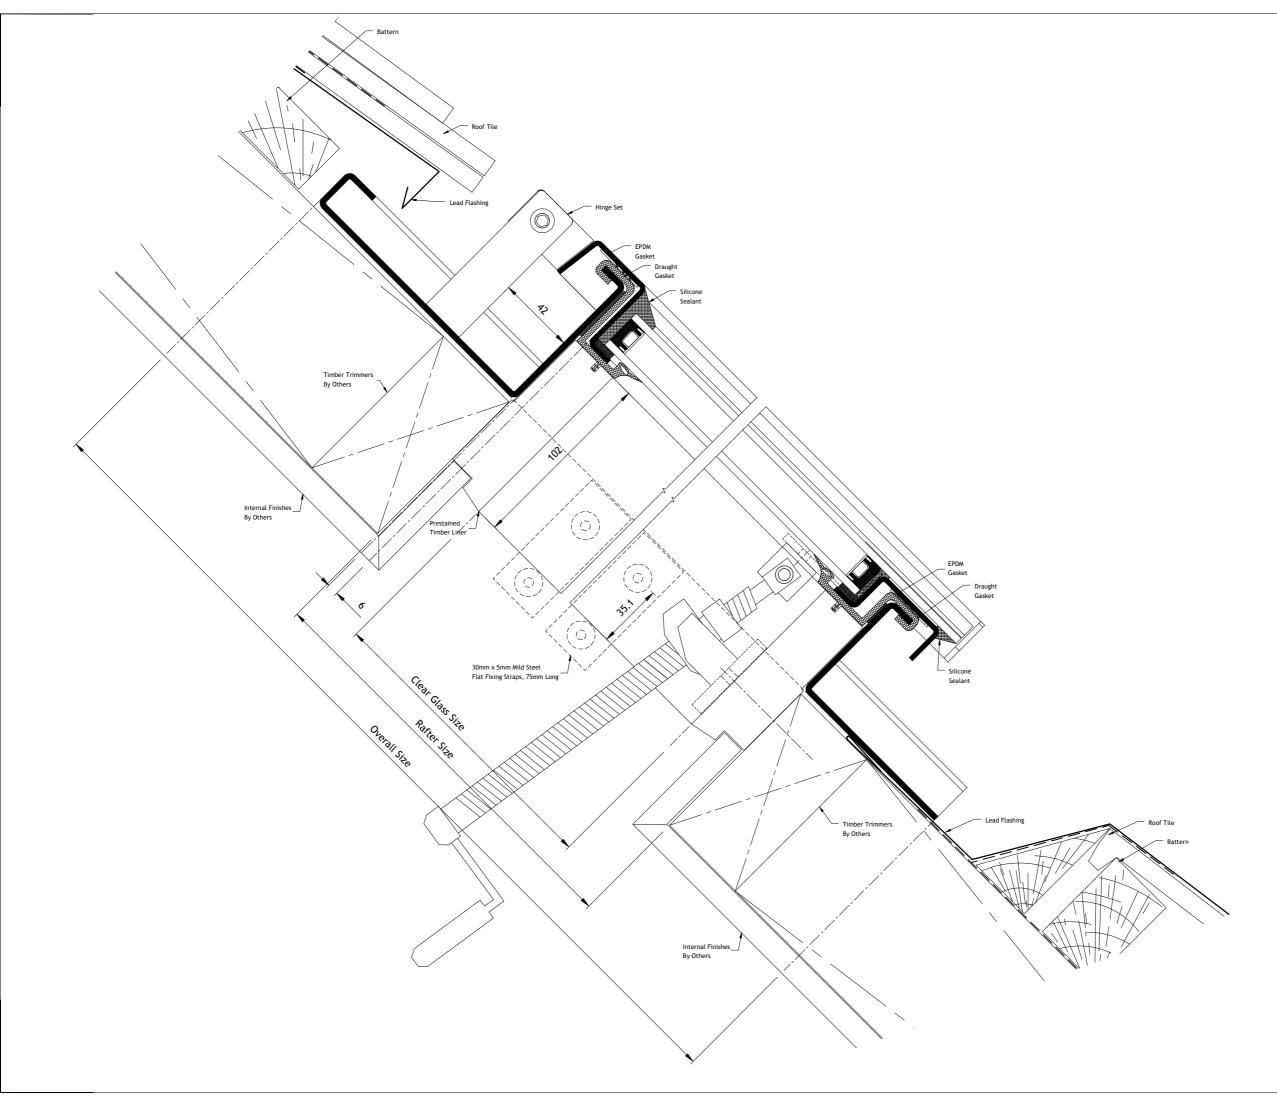

## For Information

Drawing Title
CLEMENT CONSERVATION ROOFLIGHT
TILE APPLICATION
HORIZONTAL SECTION
SHEET 2 OF 2

Project/Site

Contractor/Client
ROOFLIGHT DEPARTMENT
Architect

Scale @ A1: 1:1 & 1:10

Drawn By: