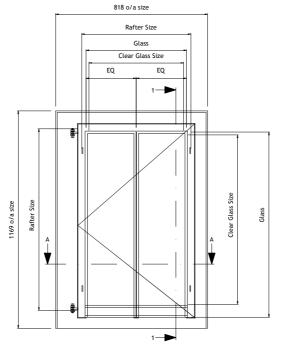

### ELEVATIONS VIEWED FROM OUTSIDE

#### GLASS SPECIFICATION:-

OUTER - 4mm TOUGHENED BIOCLEAN II (SELF CLEANING GLASS)

INNER - 4mm TOUGHENED THERMOFLOAT (STEPPED BACK AT BOTTOM BY 55mm)

| DIM<br>CHART  | Overall<br>Size<br>W x H | Aperture<br>Size<br>W x H | Between<br>Timber<br>Trimmers<br>W x H |
|---------------|--------------------------|---------------------------|----------------------------------------|
| Clement<br>SH | 960 x 1270               | 652 x 962                 | 730 x 1026                             |