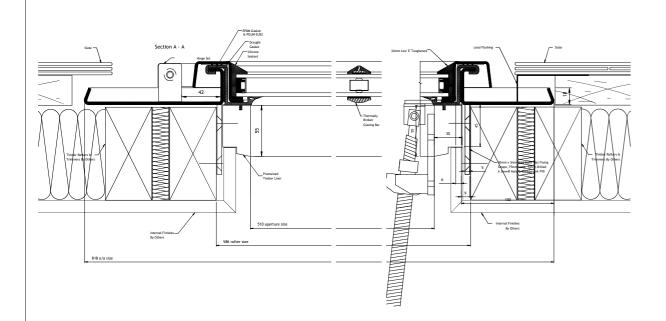

SLATE ROOF APPLICATION

HALF FULL SIZE

HALF FULL SIZE @ A1

1. DO NOT SCALE

2. PLEASE NOTE THAT ALL PRODUCT ARE SUBJECT TO MANUFACTURING TOLERENCE OF +0mm / -2mm

REVISIONS