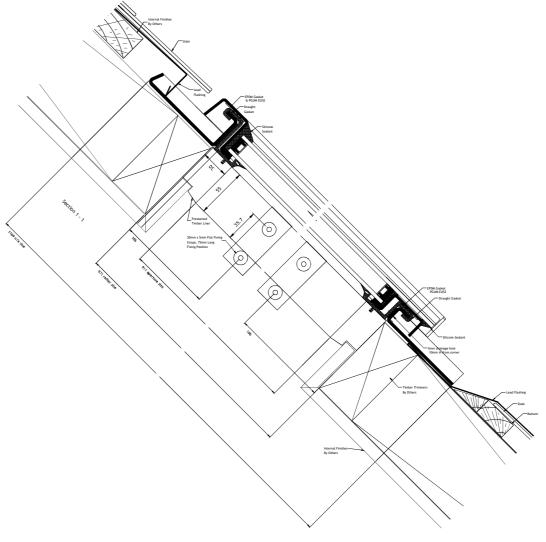

SLATE ROOF APPLICATION

HALF FULL SIZE

HALF FULL SIZE @ A1

1. DO NOT SCALE

2. PLEASE NOTE THAT ALL PRODUCT ARE SUBJECT TO MANUFACTURING TOLERENCE OF +0mm / -2mm

REVISIONS