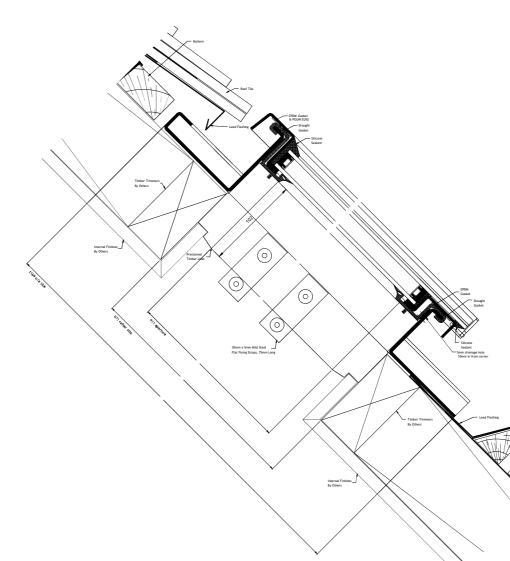

# SYSTEM

VOOFLIGHT MANUFACTURED FROM 3.5mm THICK MILD STEEL SHEET CURB PRESSINGS AND 3mm THICK MILD STEEL SHEET VENT PRESSINGS

CORNERS MITRED AND FULLY WELDED

## FINISH

POLYZINC 770 AFTER ALL FABRICATION. POWDER COATED TO BS6497 / BS EN 13438 POLYESTER POWDER COATED RAL 9005 (BLACK) MATT HARDWARE & ATTACHMENTS

1PAIR. WELD-ON HINGES FITTED WITH WELDED MOUNTING PLATES TO FRAME AND VENT PROFILES TO ACCOMODATE VENT OPERATOR.

## GLAZING

PREPARED FOR & SUPPLIED WITH CLEMENT 24mm SEALED UNITS, WITH STEPPED BOTTOM EDGE; WITH SILICONE SEALANT

SPACER BAR - SILVER SILICONE CAPPING - BLACK. PERIMETER POINTING - BLACK.

TILE ROOF APPLICATION

Copyright Reserved 2013 LEMENT WINDOWS LTD This product is protected by the property of Clement Windows Ld. This drawing is the property of Clement Windows Ld. It is forbidden to copy, re-produce or use these details in any way (including transfer to another party without the express authority/permission of Clement Windows Ld in writings NOTES 1. DO NOT SCALE 2. PLEASE NOTE THAT ALL PRODUCT ARE SUBJECT TO MANUFACTURING TOLERENCE OF +0mm / -2mm COMMENTS DATE REV INT REVISIONS For Information Drawing Title CLEMENT CONSERVATION ROOFLIGHT TILE APPLICATION SIDE HUNG SHEET 1 Project/Site Contractor/Client ROOFLIGHT DEPARTMENT Architect Scale @ A1: 1:2 & 1:10 Drawn By: Date: 24-05-17 Checked by: Ю Clement House Haslemere Surrey, GU27 1HR Tel: 01428 643393 HALF FULL SIZE Fax: 01428 644436 E-mail: Info@clementwg.co.uk @ A1 Drawing No. Revision D-CRPM-08