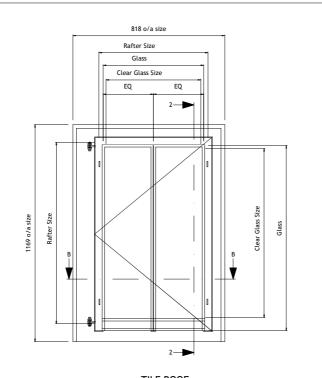

### GLASS SPECIFICATION:-

OUTER - 4mm TOUGHENED BIOCLEAN II (SELF CLEANING GLASS) CAVITY - 16mm ARGON

INNER - 4mm TOUGHENED THERMOFLOAT (STEPPED BACK AT BOTTOM BY 55mm)

| DIM<br>CHART    | Overall<br>Size<br>W x H | Aperture<br>Size<br>W x H | Between<br>Timber<br>Trimmers<br>W x H |
|-----------------|--------------------------|---------------------------|----------------------------------------|
| Clement<br>T SH | 960 x 1270               | 652 x 962                 | 730 x 1026                             |