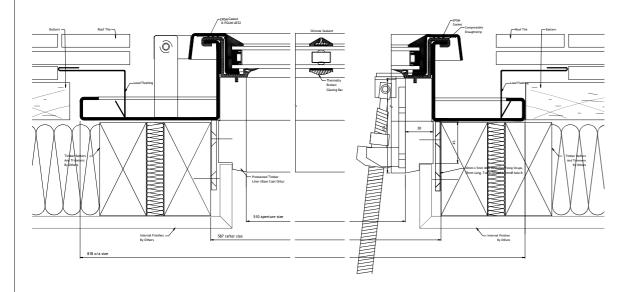

# SYSTEM

VOOFLIGHT MANUFACTURED FROM 3.5mm THICK MILD STEEL SHEET CURB PRESSINGS AND 3mm THICK MILD STEEL SHEET VENT PRESSINGS

CORNERS MITRED AND FULLY WELDED

## FINISH

POLYZINC 770 AFTER ALL FABRICATION. POWDER COATED TO BS6497 / BS EN 13438 POLYESTER POWDER COATED RAL 9005 (BLACK) MATT HARDWARE & ATTACHMENTS

1PAIR. WELD-ON HINGES FITTED WITH WELDED MOUNTING PLATES TO FRAME AND VENT PROFILES TO ACCOMODATE VENT OPERATOR.

## GLAZING

PREPARED FOR & SUPPLIED WITH CLEMENT 24mm SEALED UNITS, WITH STEPPED BOTTOM EDGE; WITH SILICONE SEALANT

SPACER BAR - SILVER SILICONE CAPPING - BLACK. PERIMETER POINTING - BLACK.

### GLASS SPECIFICATION:-

OUTER - 4mm TOUGHENED BIOCLEAN II (SELF CLEANING GLASS) CAVITY - 16mm ARGON

INNER - 4mm TOUGHENED THERMOFLOAT (STEPPED BACK AT BOTTOM BY 55mm)

| DIM<br>CHART    | Overall<br>Size<br>W x H | Aperture<br>Size<br>W x H | Between<br>Timber<br>Trimmers<br>W x H |
|-----------------|--------------------------|---------------------------|----------------------------------------|
| Clement<br>T SH | 960 x 1270               | 652 x 962                 | 730 x 1026                             |