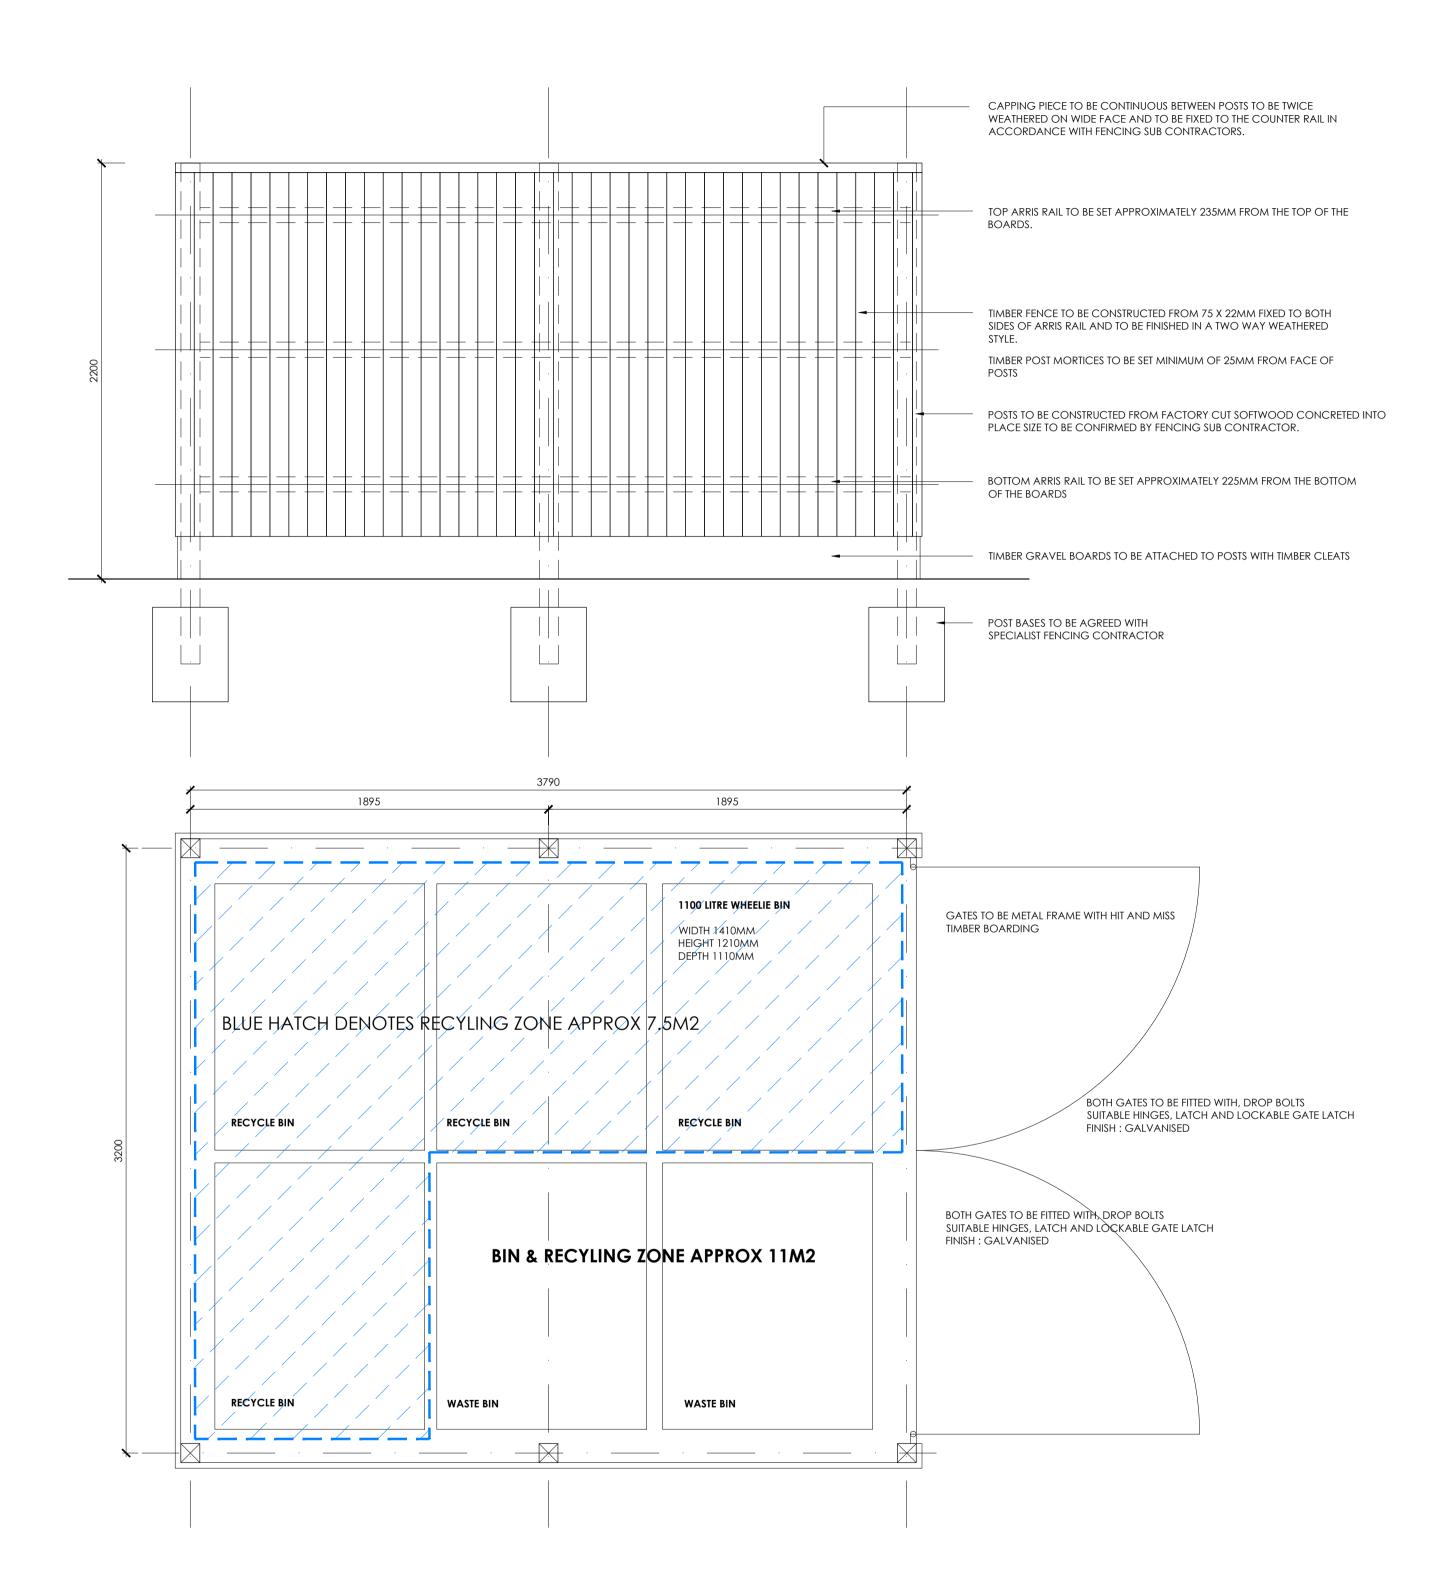

## ESTATE ROAD

SITE PLAN DIAGRAM

BIN AND RECYCLE UNIT SCALE 1:20

- IF THIS DRAWING HAS BEEN RECEIVED ELECTRONICALLY IT IS THE RECIPIENTS RESPONSIBILITY TO PRINT THE DOCUMENT TO CORRECT SCALE.
- 2. ALL DIMENSIONS ARE IN MILLIMETRES UNLESS STATED OTHERWISE. IT IS RECOMMENDED THAT INFORMATION IS NOT SCALED OFF THIS DRAWING.
- THIS DRAWING SHOULD BE READ IN CONJUNCTION WITH ALL OTHER RELEVANT DRAWINGS AND SPECIFICATIONS.

LANGFORD LANE
KIDLINGTON, OXFORDSHIRE

ntent:

BUILDING 6A & 6B PROPOSED BIN RECYCLE STORAGE

date: JUNE 2022

scale: 1:20 @ A1

ALL DIMENSIONS TO BE CHECKED ON SITE

GARRETT | MCKEE

RILEY HOUSE RILEY ROAD MARLOW BUCKINGHAMSHIRE