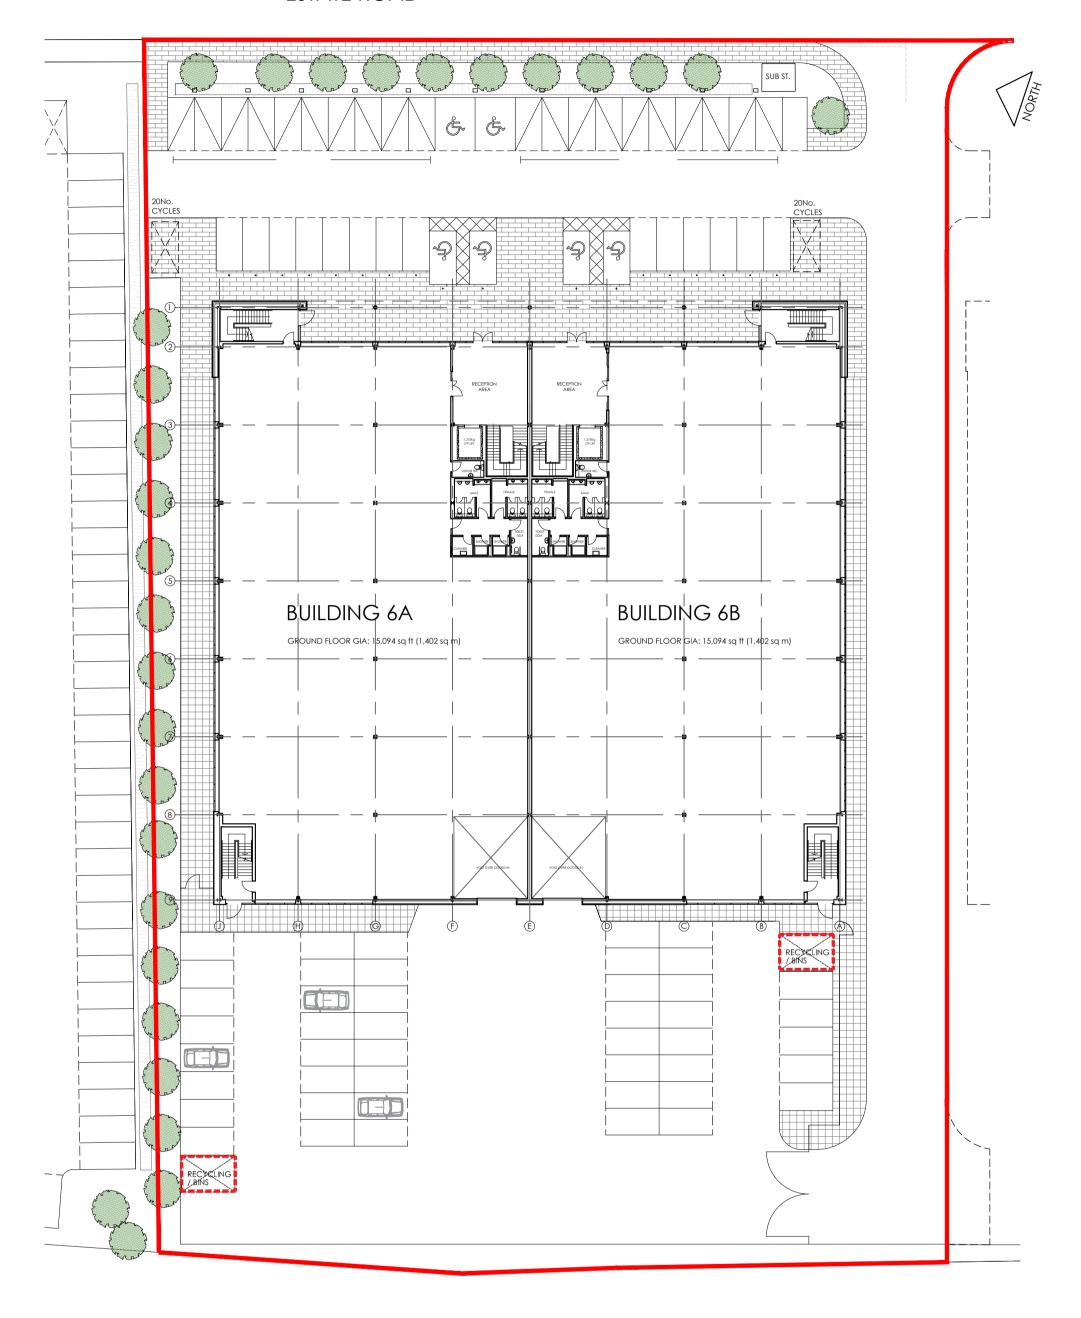

## ESTATE ROAD

SITE PLAN DIAGRAM

BIN AND RECYCLE UNIT SCALE 1:20

- IF THIS DRAWING HAS BEEN RECEIVED ELECTRONICALLY IT IS THE RECIPIENTS RESPONSIBILITY TO PRINT THE DOCUMENT TO CORRECT SCALE.
- 2. ALL DIMENSIONS ARE IN MILLIMETRES UNLESS STATED OTHERWISE. IT IS RECOMMENDED THAT INFORMATION IS NOT SCALED OFF THIS DRAWING.
- THIS DRAWING SHOULD BE READ IN CONJUNCTION WITH ALL OTHER RELEVANT DRAWINGS AND SPECIFICATIONS.

LANGFORD LANE
KIDLINGTON, OXFORDSHIRE

ntent:

BUILDING 6A & 6B PROPOSED BIN RECYCLE STORAGE

date: JUNE 2022

scale: 1:20 @ A1

ALL DIMENSIONS TO BE CHECKED ON SITE

GARRETT | MCKEE

RILEY HOUSE RILEY ROAD MARLOW BUCKINGHAMSHIRE