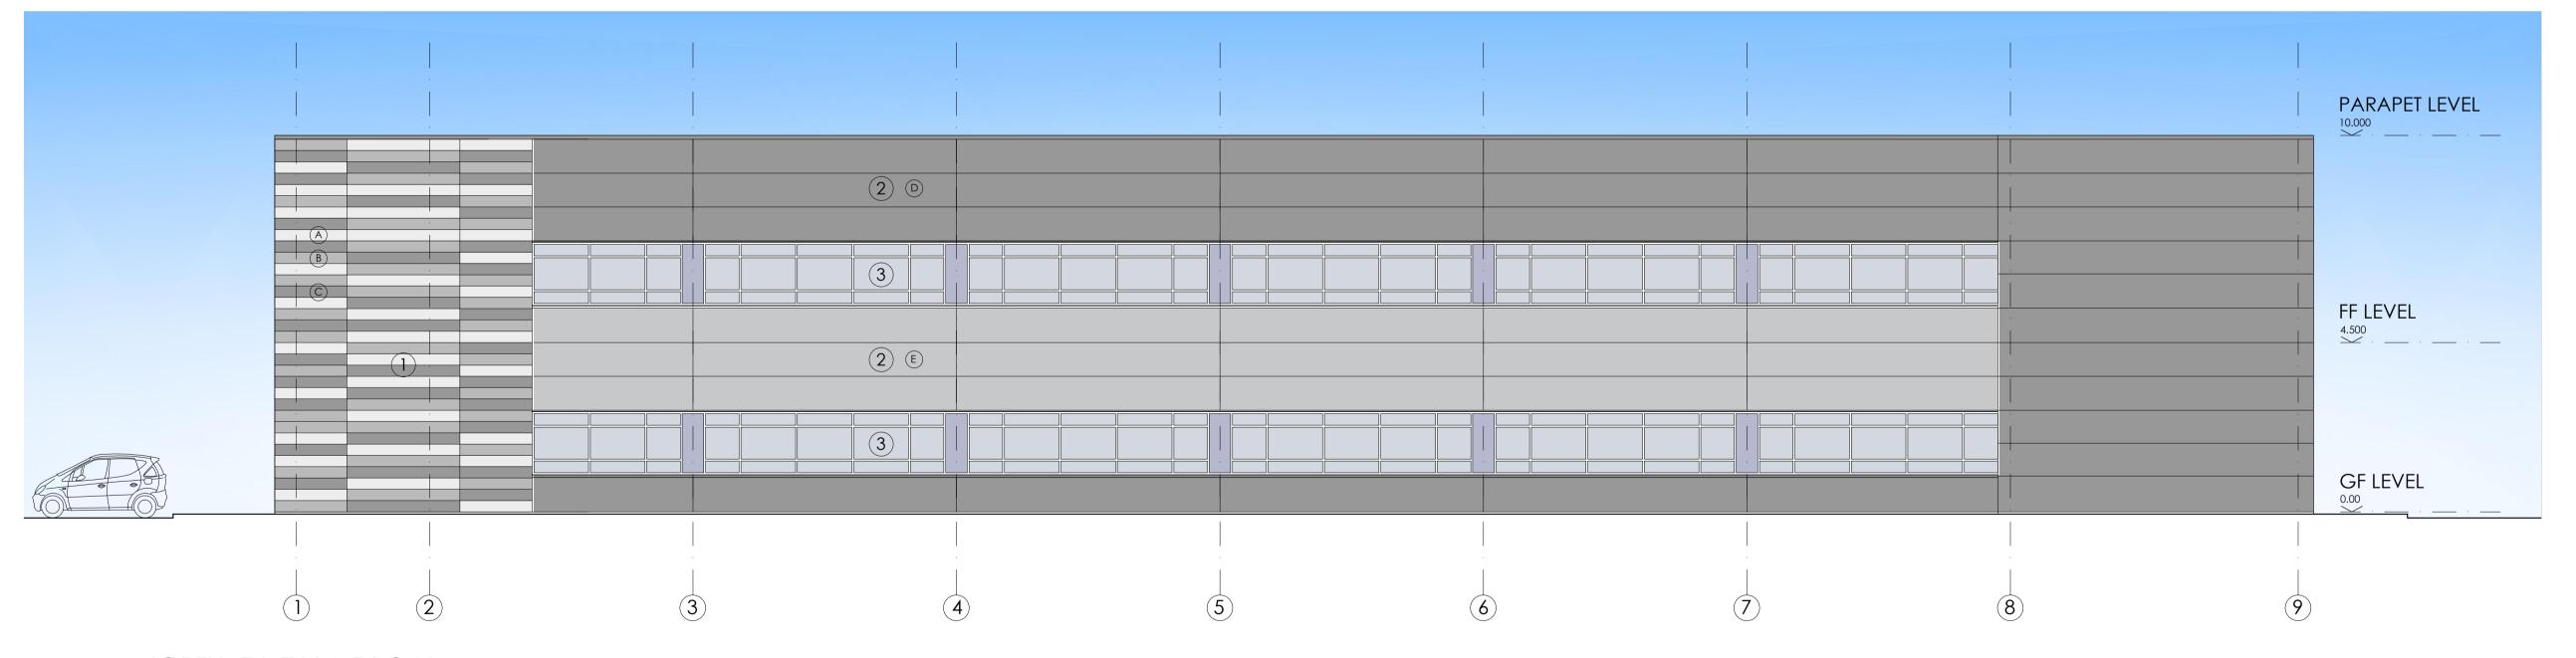

EAST ELEVATION

SCALE 1:100

NORTH ELEVATION

SCALE 1:100

- 1. IF THIS DRAWING HAS BEEN RECEIVED ELECTRONICALLY IT IS THE RECIPIENTS RESPONSIBILITY TO PRINT THE DOCUMENT TO THE
- 2. ALL DIMENSIONS ARE IN MILLIMETRES UNLESS STATED OTHERWISE. IT IS RECOMMENDED THAT INFORMATION IS NOT SCALED OFF THIS DRAWING.
- 3. THIS DRAWING SHOULD BE READ IN CONJUNCTION WITH ALL OTHER RELEVANT DRAWINGS AND SPECIFICATIONS.

**HORIZONTAL WALL PROFILE 1** 

EQUITONE RAIN SCREEN CLADDING PANELS - ADHERED TO VERTICAL SUPPORT SYSTEM (IN LINE WITH CLADDING DESIGNER'S TECHNICAL DETAILS) WITH INSULATED KARRIER CLADDING PANELS SECURED BEHIND. COLOUR: VARIES

## COLOUR / SHADE KEY

COLOUR : LIGHT GREY REF: N161 PALE MIST

COLOUR : MID GREY REF: N211 CLASSIC GREY

COLOUR : DARK GREY REF: N251 ANTHRACITE

HORIZONTAL WALL PROFILE 2

KINGSPAN QUADCORE EVOLUTION RECESS INSULATED COMPOSITE FLAT PANEL CLADDING SYSTEM

## COLOUR / SHADE KEY

COLOUR : BASALT GREY

REF: RAL 7012 TBC

COLOUR : LIGHT GREY / SILVER REF: RAL 9023 TBC

**CURTAIN WALLING / WINDOWS** FULLY THERMALLY BROKEN, POLYESTER POWDER COATED ALUMINIUM WINDOW SYSTEM COMPLETE WITH FACTORY SEALED DOUBLE GLAZED UNITS. SPANDREL PANELS ARE TO BE PILKINGTON SPANDREL GLASS (OR SIMILAR) OPAQUE GLASS PANELS.

## COLOUR / SHADE KEY

GLASS - CLEAR (GREY TINT)

GLASS - LOOK-A-LIKE SPANDREL PANEL OUTER PANE - CLEAR (GREY TINT) TBC INNER PANE - RAL 7024 ENAMELLED PANE TBC

EXTERNAL SIGNAGE (TENANT) POSSIBLE SIGNAGE LOCATION (SIZE TBC) CURRENTLY SHOWN: APPROX. 3M (WIDE) x 1.2M (HIEGHT)