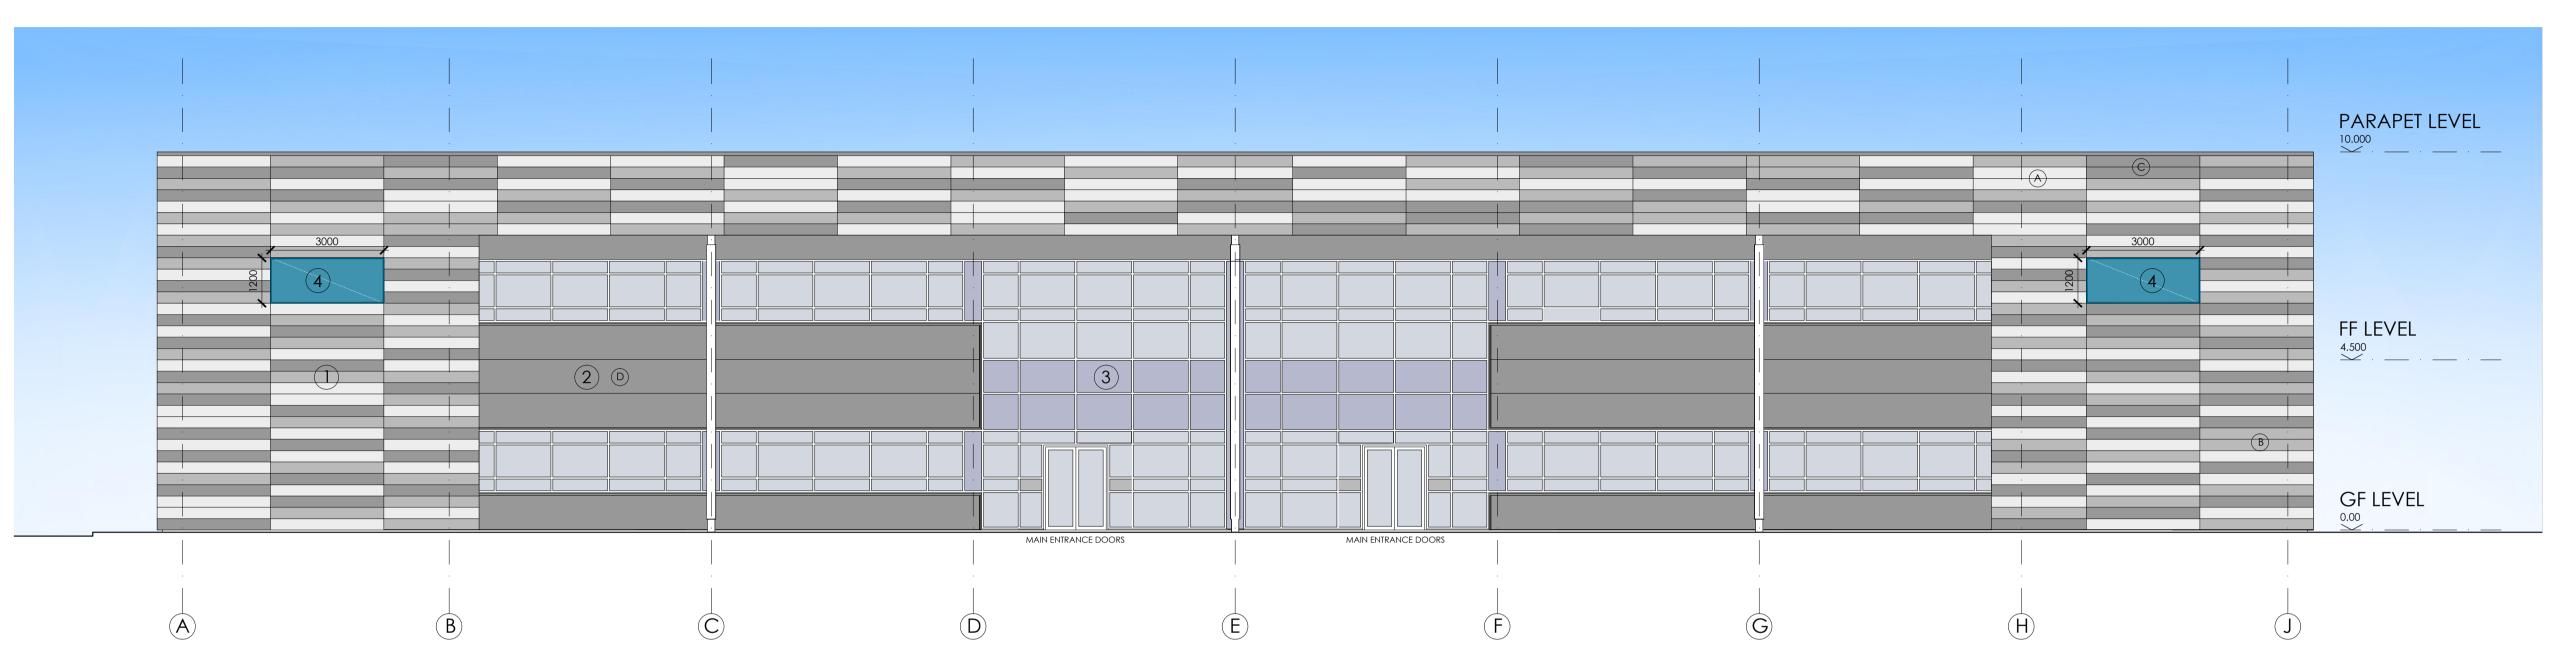

EAST ELEVATION

SCALE 1:100

NORTH ELEVATION

SCALE 1:100

- 1. IF THIS DRAWING HAS BEEN RECEIVED ELECTRONICALLY IT IS THE RECIPIENTS RESPONSIBILITY TO PRINT THE DOCUMENT TO THE
- 2. ALL DIMENSIONS ARE IN MILLIMETRES UNLESS STATED OTHERWISE. IT IS RECOMMENDED THAT INFORMATION IS NOT SCALED OFF THIS DRAWING.
- 3. THIS DRAWING SHOULD BE READ IN CONJUNCTION WITH ALL OTHER RELEVANT DRAWINGS AND SPECIFICATIONS.

**HORIZONTAL WALL PROFILE 1** 

EQUITONE RAIN SCREEN CLADDING PANELS - ADHERED TO VERTICAL SUPPORT SYSTEM (IN LINE WITH CLADDING DESIGNER'S TECHNICAL DETAILS) WITH INSULATED KARRIER CLADDING PANELS SECURED BEHIND. COLOUR: VARIES

## COLOUR / SHADE KEY

COLOUR : LIGHT GREY REF: N161 PALE MIST

COLOUR : MID GREY REF: N211 CLASSIC GREY

COLOUR : DARK GREY REF: N251 ANTHRACITE

HORIZONTAL WALL PROFILE 2

KINGSPAN QUADCORE EVOLUTION RECESS INSULATED COMPOSITE FLAT PANEL CLADDING SYSTEM

THICKNESS: 100mm COLOUR : VARIES

U VALUE : TO BRUKL DOCUMENT

## COLOUR / SHADE KEY

COLOUR : BASALT GREY

REF: RAL 7012 TBC

COLOUR : LIGHT GREY / SILVER REF: RAL 9023 TBC

**CURTAIN WALLING / WINDOWS** FULLY THERMALLY BROKEN, POLYESTER POWDER COATED ALUMINIUM WINDOW SYSTEM COMPLETE WITH FACTORY SEALED DOUBLE GLAZED UNITS. SPANDREL PANELS ARE TO BE PILKINGTON SPANDREL GLASS (OR SIMILAR) OPAQUE GLASS PANELS.

COLOUR : BASALT GREY - RAL 7012 TBC

## COLOUR / SHADE KEY

GLASS - CLEAR (GREY TINT)

GLASS - LOOK-A-LIKE SPANDREL PANEL OUTER PANE - CLEAR (GREY TINT) TBC INNER PANE - RAL 7024 ENAMELLED PANE TBC

EXTERNAL SIGNAGE (TENANT) POSSIBLE SIGNAGE LOCATION (SIZE TBC) CURRENTLY SHOWN: APPROX. 3M (WIDE) x 1.2M (HIEGHT)