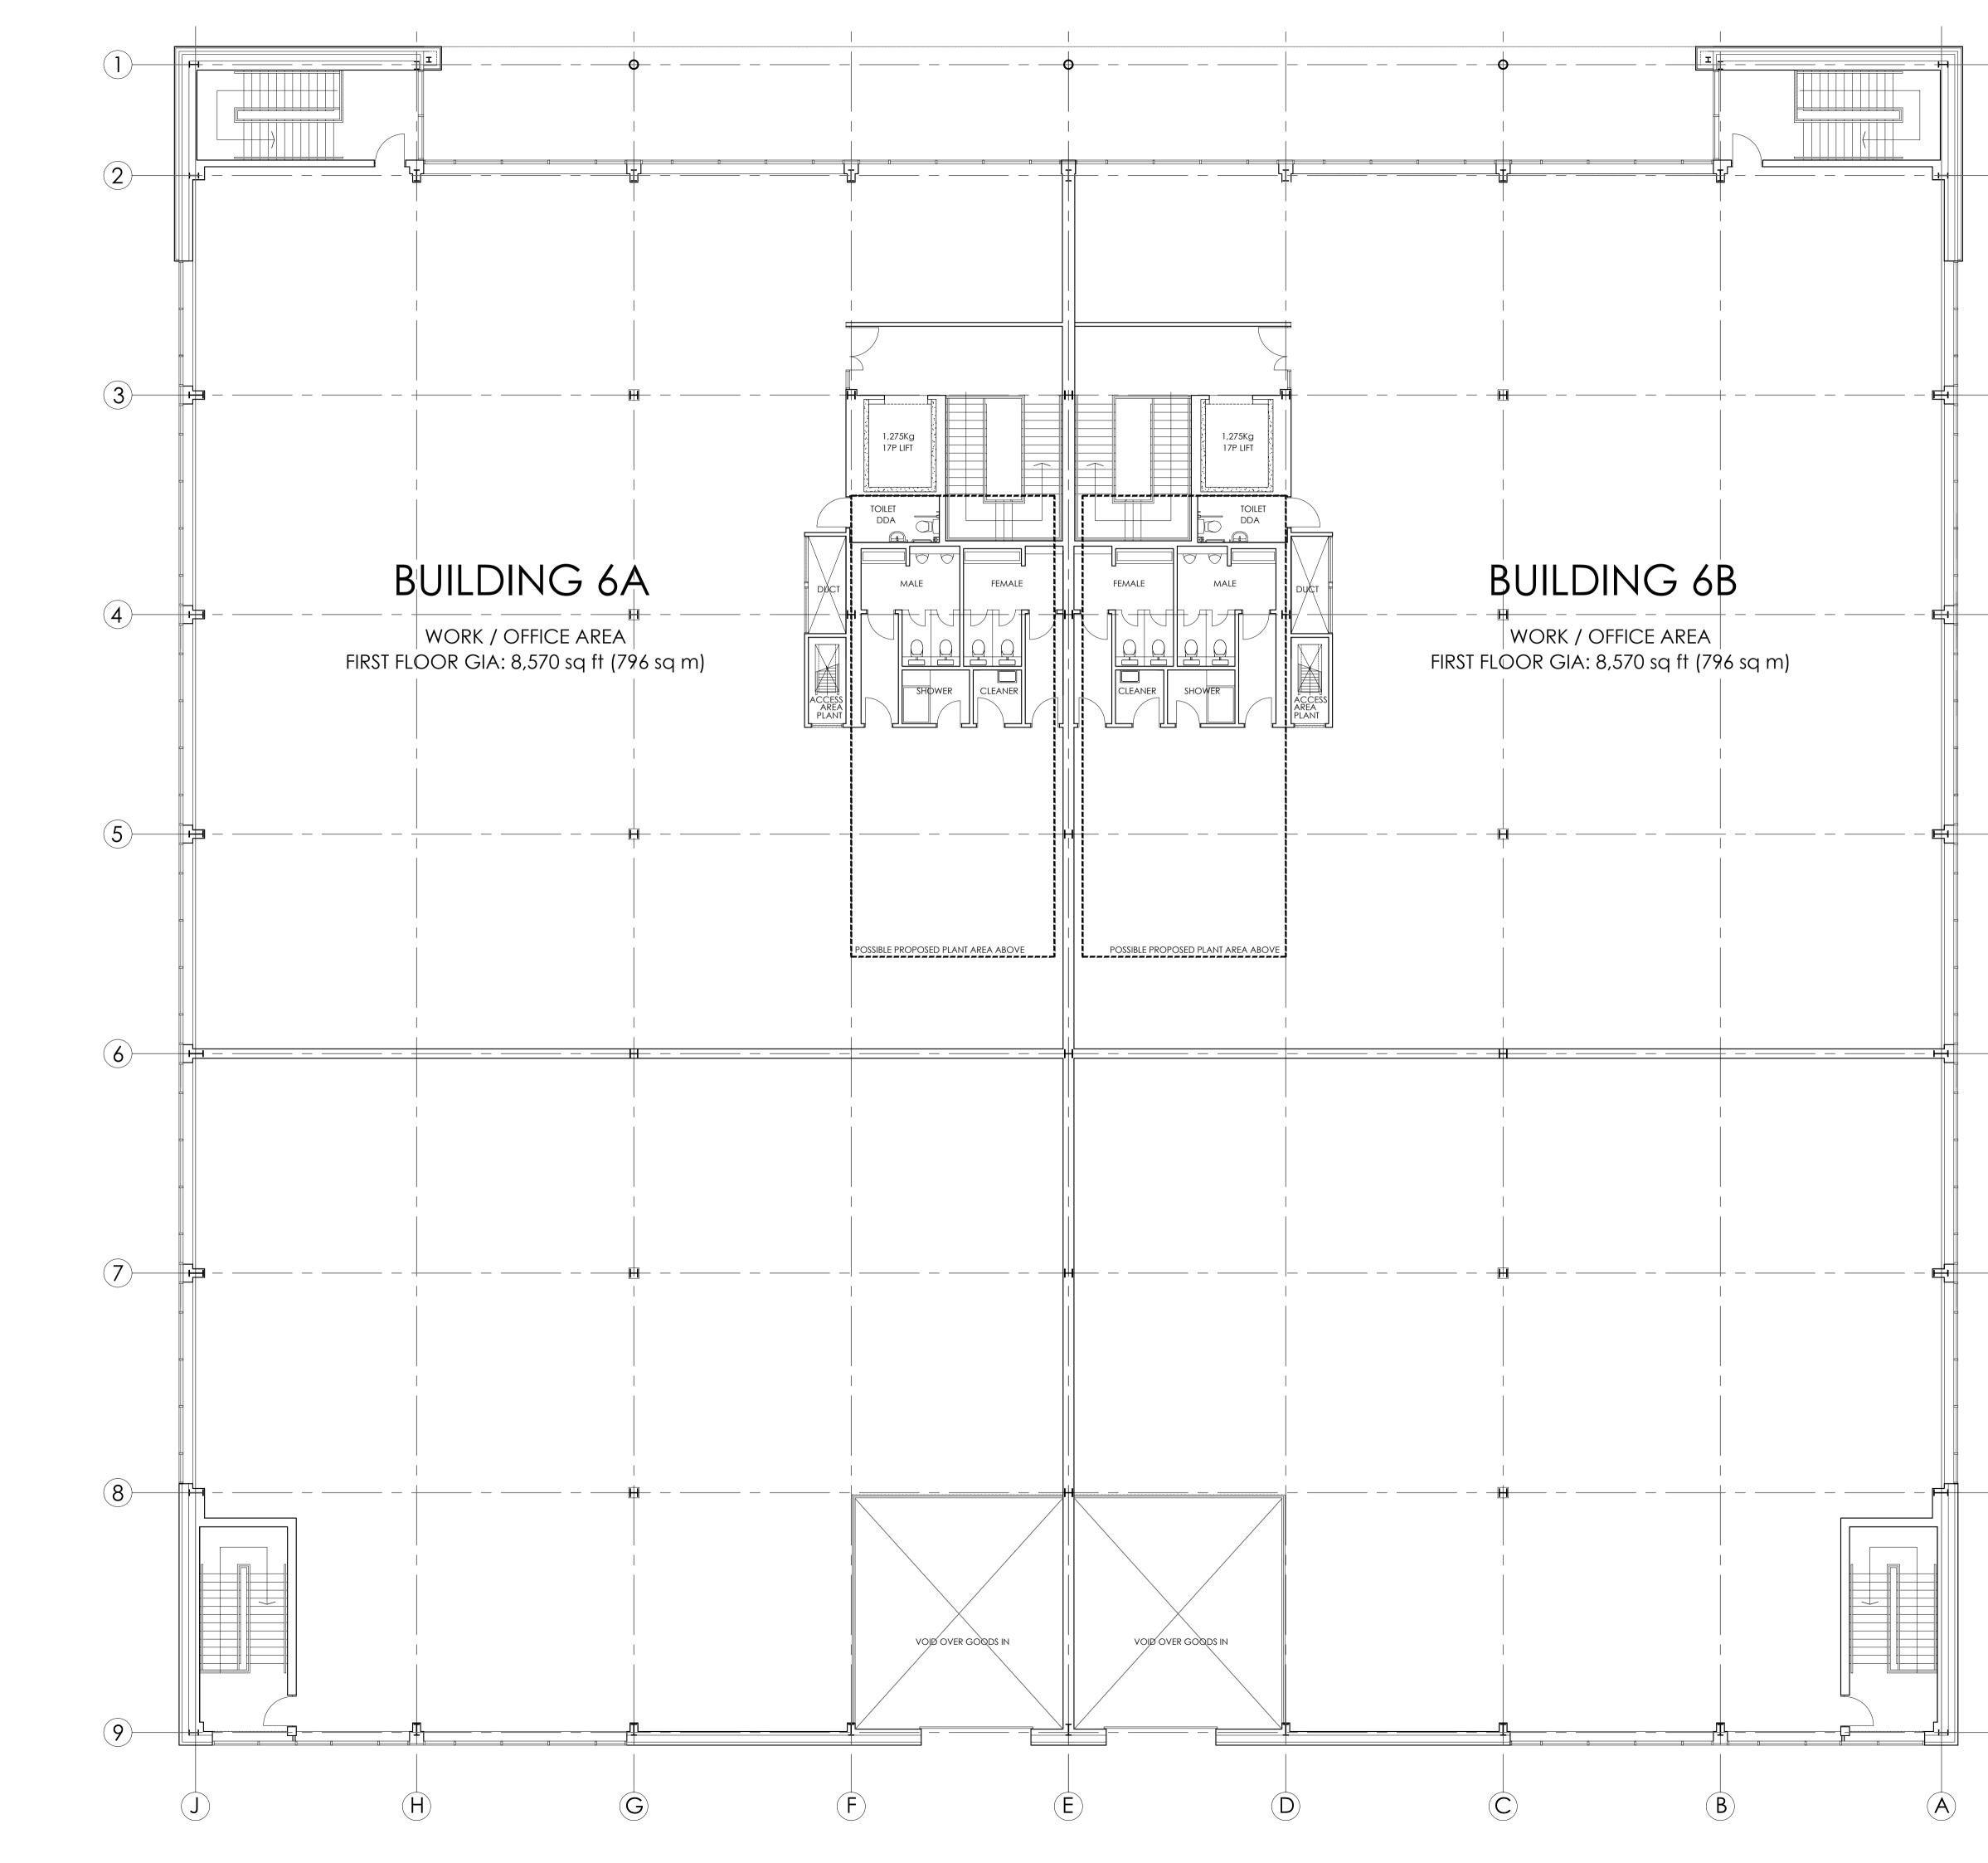

APPROXIMATE BUILDING INTERNAL AREA 
 TOTAL GROUND FLOOR
 - 30,188 SQ.FT (2,804.5 SQ.M)

 TOTAL MEZZANINE
 - 17,140 SQ.FT (1,592 SQ.M)

|           | PLANNING                                                                                           | ISSUE           |
|-----------|----------------------------------------------------------------------------------------------------|-----------------|
|           |                                                                                                    |                 |
| PL1       | PLANNING ISSUE 1                                                                                   | 17.06.22 MD     |
| REV.      | AMENDMENT                                                                                          | DATE AUTH'D     |
| cierii .  | HILL STREET HOLDINGS                                                                               |                 |
| project : | OXFORD TECHNOLOGY PARK                                                                             |                 |
| site :    | LANGFORD LANE<br>KIDLINGTON, OXFORDSHIRE                                                           |                 |
| content : |                                                                                                    |                 |
|           | BUILDING 6A & 6B<br>PROPOSED FIRST FLOOR PLAN                                                      |                 |
| date :    | JUNE 2022                                                                                          |                 |
| scale :   | 1:100@A1                                                                                           |                 |
|           | ALL DIMENSIONS TO BE CHECKED ON SITE                                                               |                 |
|           | GARRETT MCK                                                                                        | EE              |
|           | RILEY HOUSE<br>RILEY ROAD<br>MARLOW<br>BUCKINGHAMSHIRE<br>T 01628 907000<br>www.garrettmckee.co.uk |                 |
| drg.no :  | 2703 - 11                                                                                          | vision :<br>PL1 |