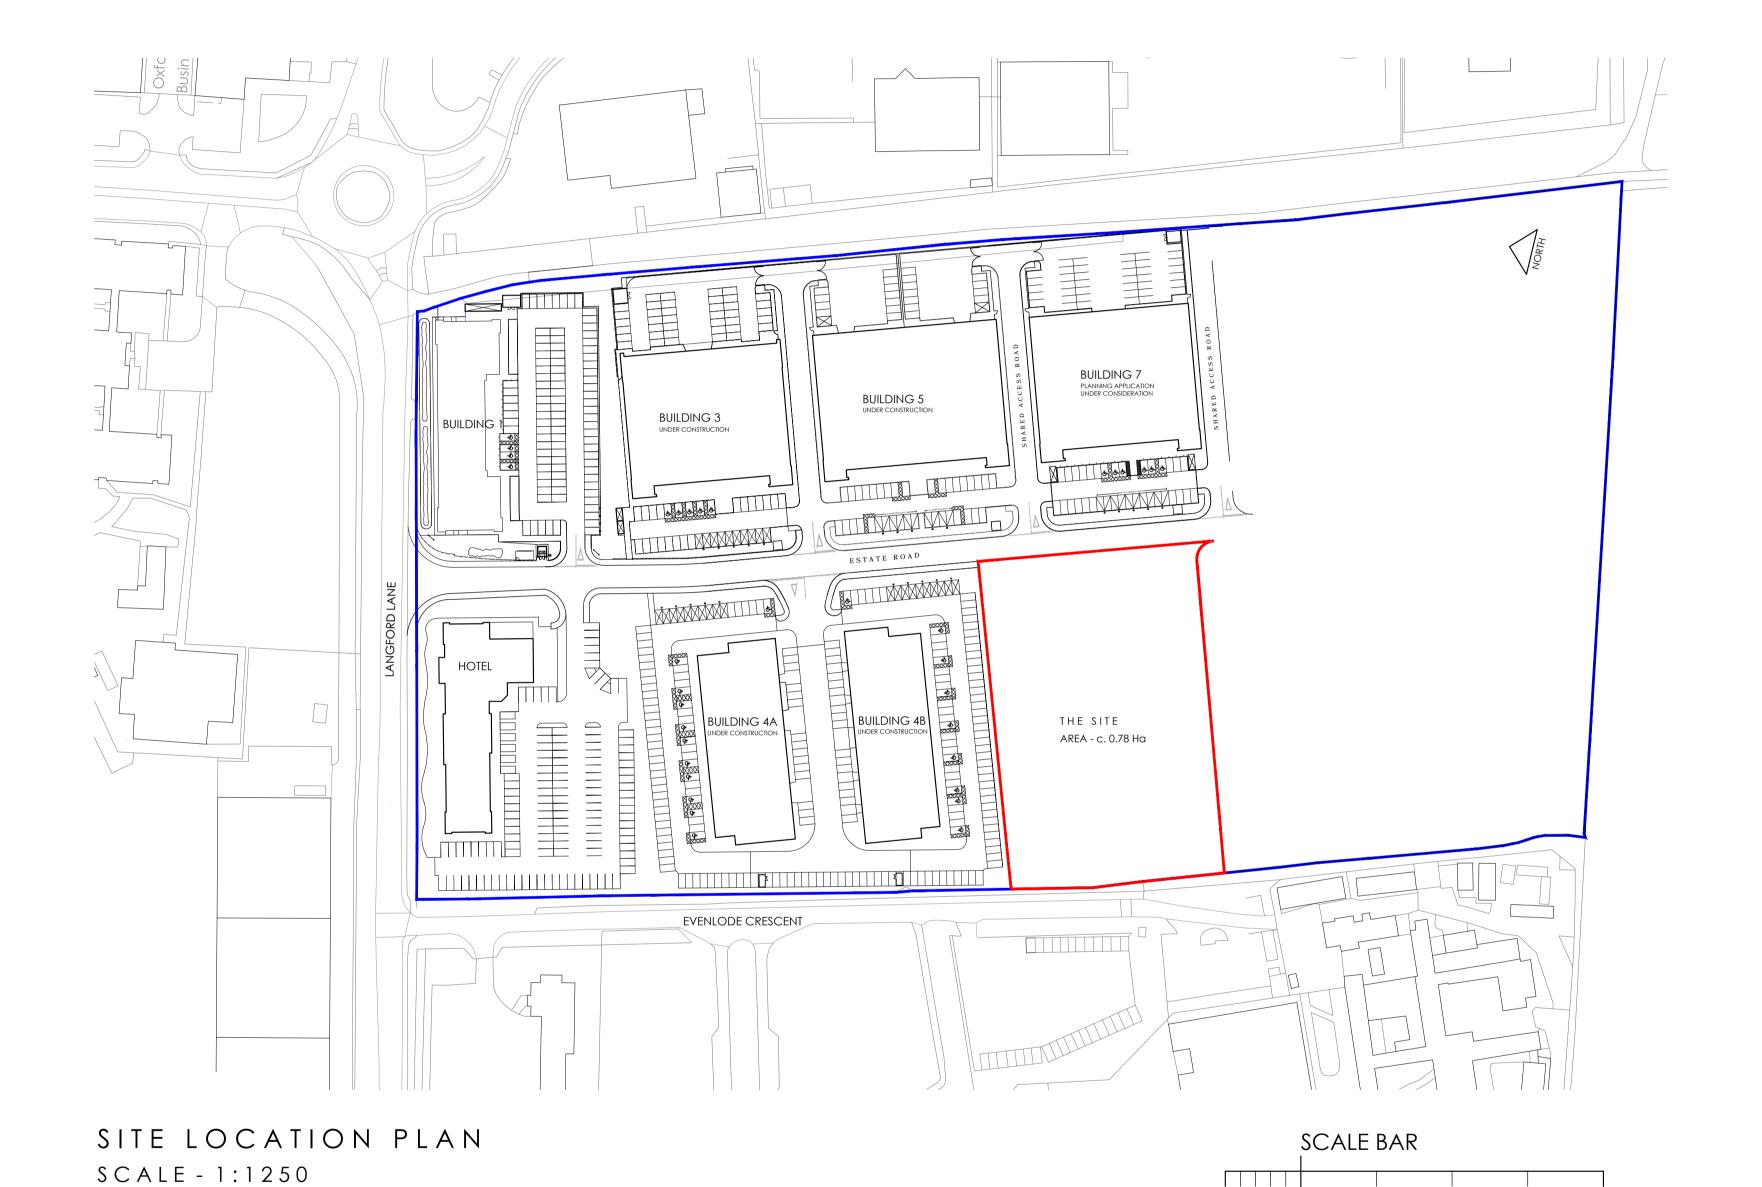

PLANNING ISSUE

PLANNING ISSUE 2 PLANNING ISSUE 1

HILL STREET HOLDINGS

OXFORD TECHNOLOGY PARK

LANGFORD LANE KIDLINGTON, OXFORDSHIRE

BUILDING 6 SITE LOCATION PLAN

date: JUNE 2022

scale: 1:1250 @ A1