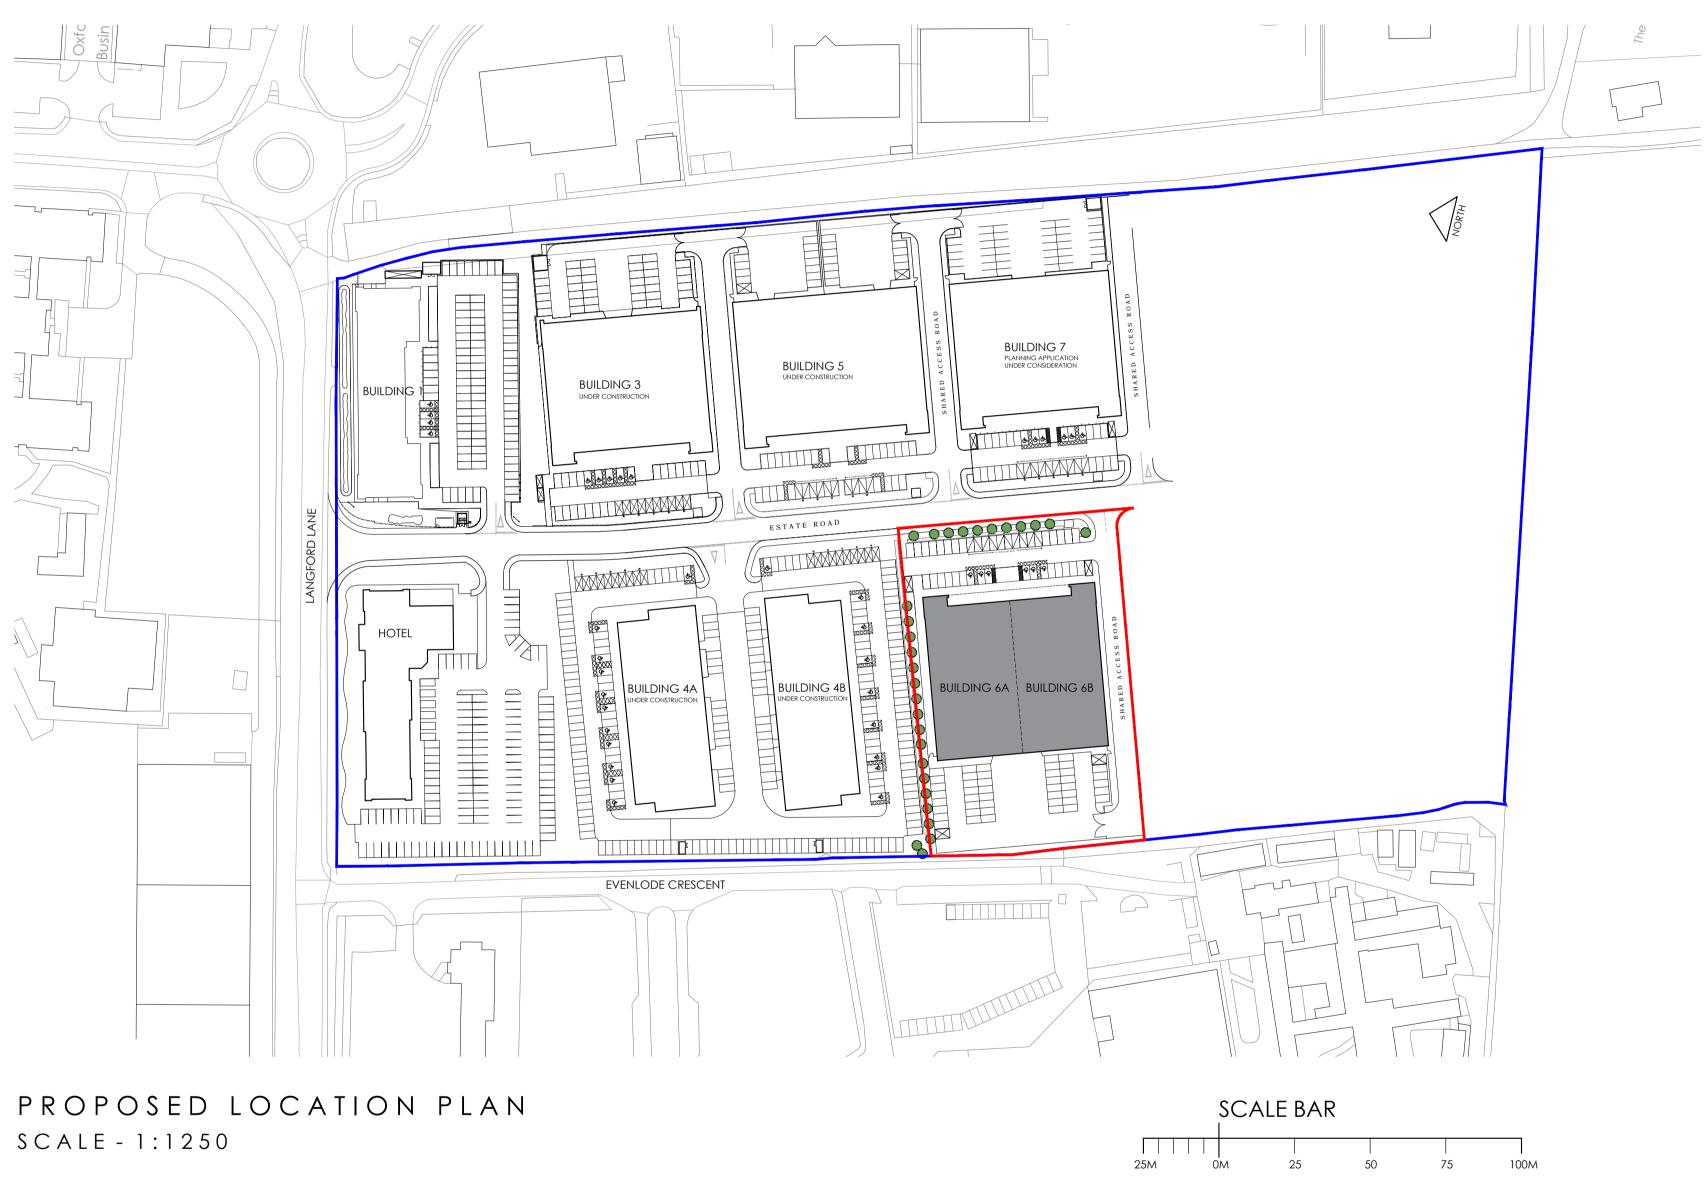

## PLANNING ISSUE

| PL2<br>PL1 | PLANNING ISSUE 2<br>PLANNING ISSUE 1                                                                                | 20.06.22<br>17.06.22 | MD<br>MD |
|------------|---------------------------------------------------------------------------------------------------------------------|----------------------|----------|
| REV.       | AMENDMENT                                                                                                           | DATE                 | AUTH'D   |
| client :   | HILL STREET HOLDINGS                                                                                                |                      |          |
| project :  | OXFORD TECHNOLOGY PARK                                                                                              |                      |          |
| site :     | LANGFORD LANE<br>KIDLINGTON, OXFORDSH                                                                               | IRE                  |          |
| content :  | :                                                                                                                   |                      |          |
|            | BUILDING 6<br>PROPOSED SITE LOCATIO                                                                                 | N PLAN               |          |
| date :     | JUNE 2022                                                                                                           |                      |          |
| scale :    | 1:1250 @ A1                                                                                                         |                      |          |
|            | ALL DIMENSIONS TO BE CHECKED ON SITE                                                                                |                      |          |
|            | GARRETT MCKEE<br>RILEY HOUSE<br>RILEY ROAD<br>MARLOW<br>BUCKINGHAMSHIRE<br>T 01628 907000<br>www.garrettmckee.co.uk |                      |          |
| drg.no :   | revision 2703 - 01                                                                                                  | PL2                  |          |