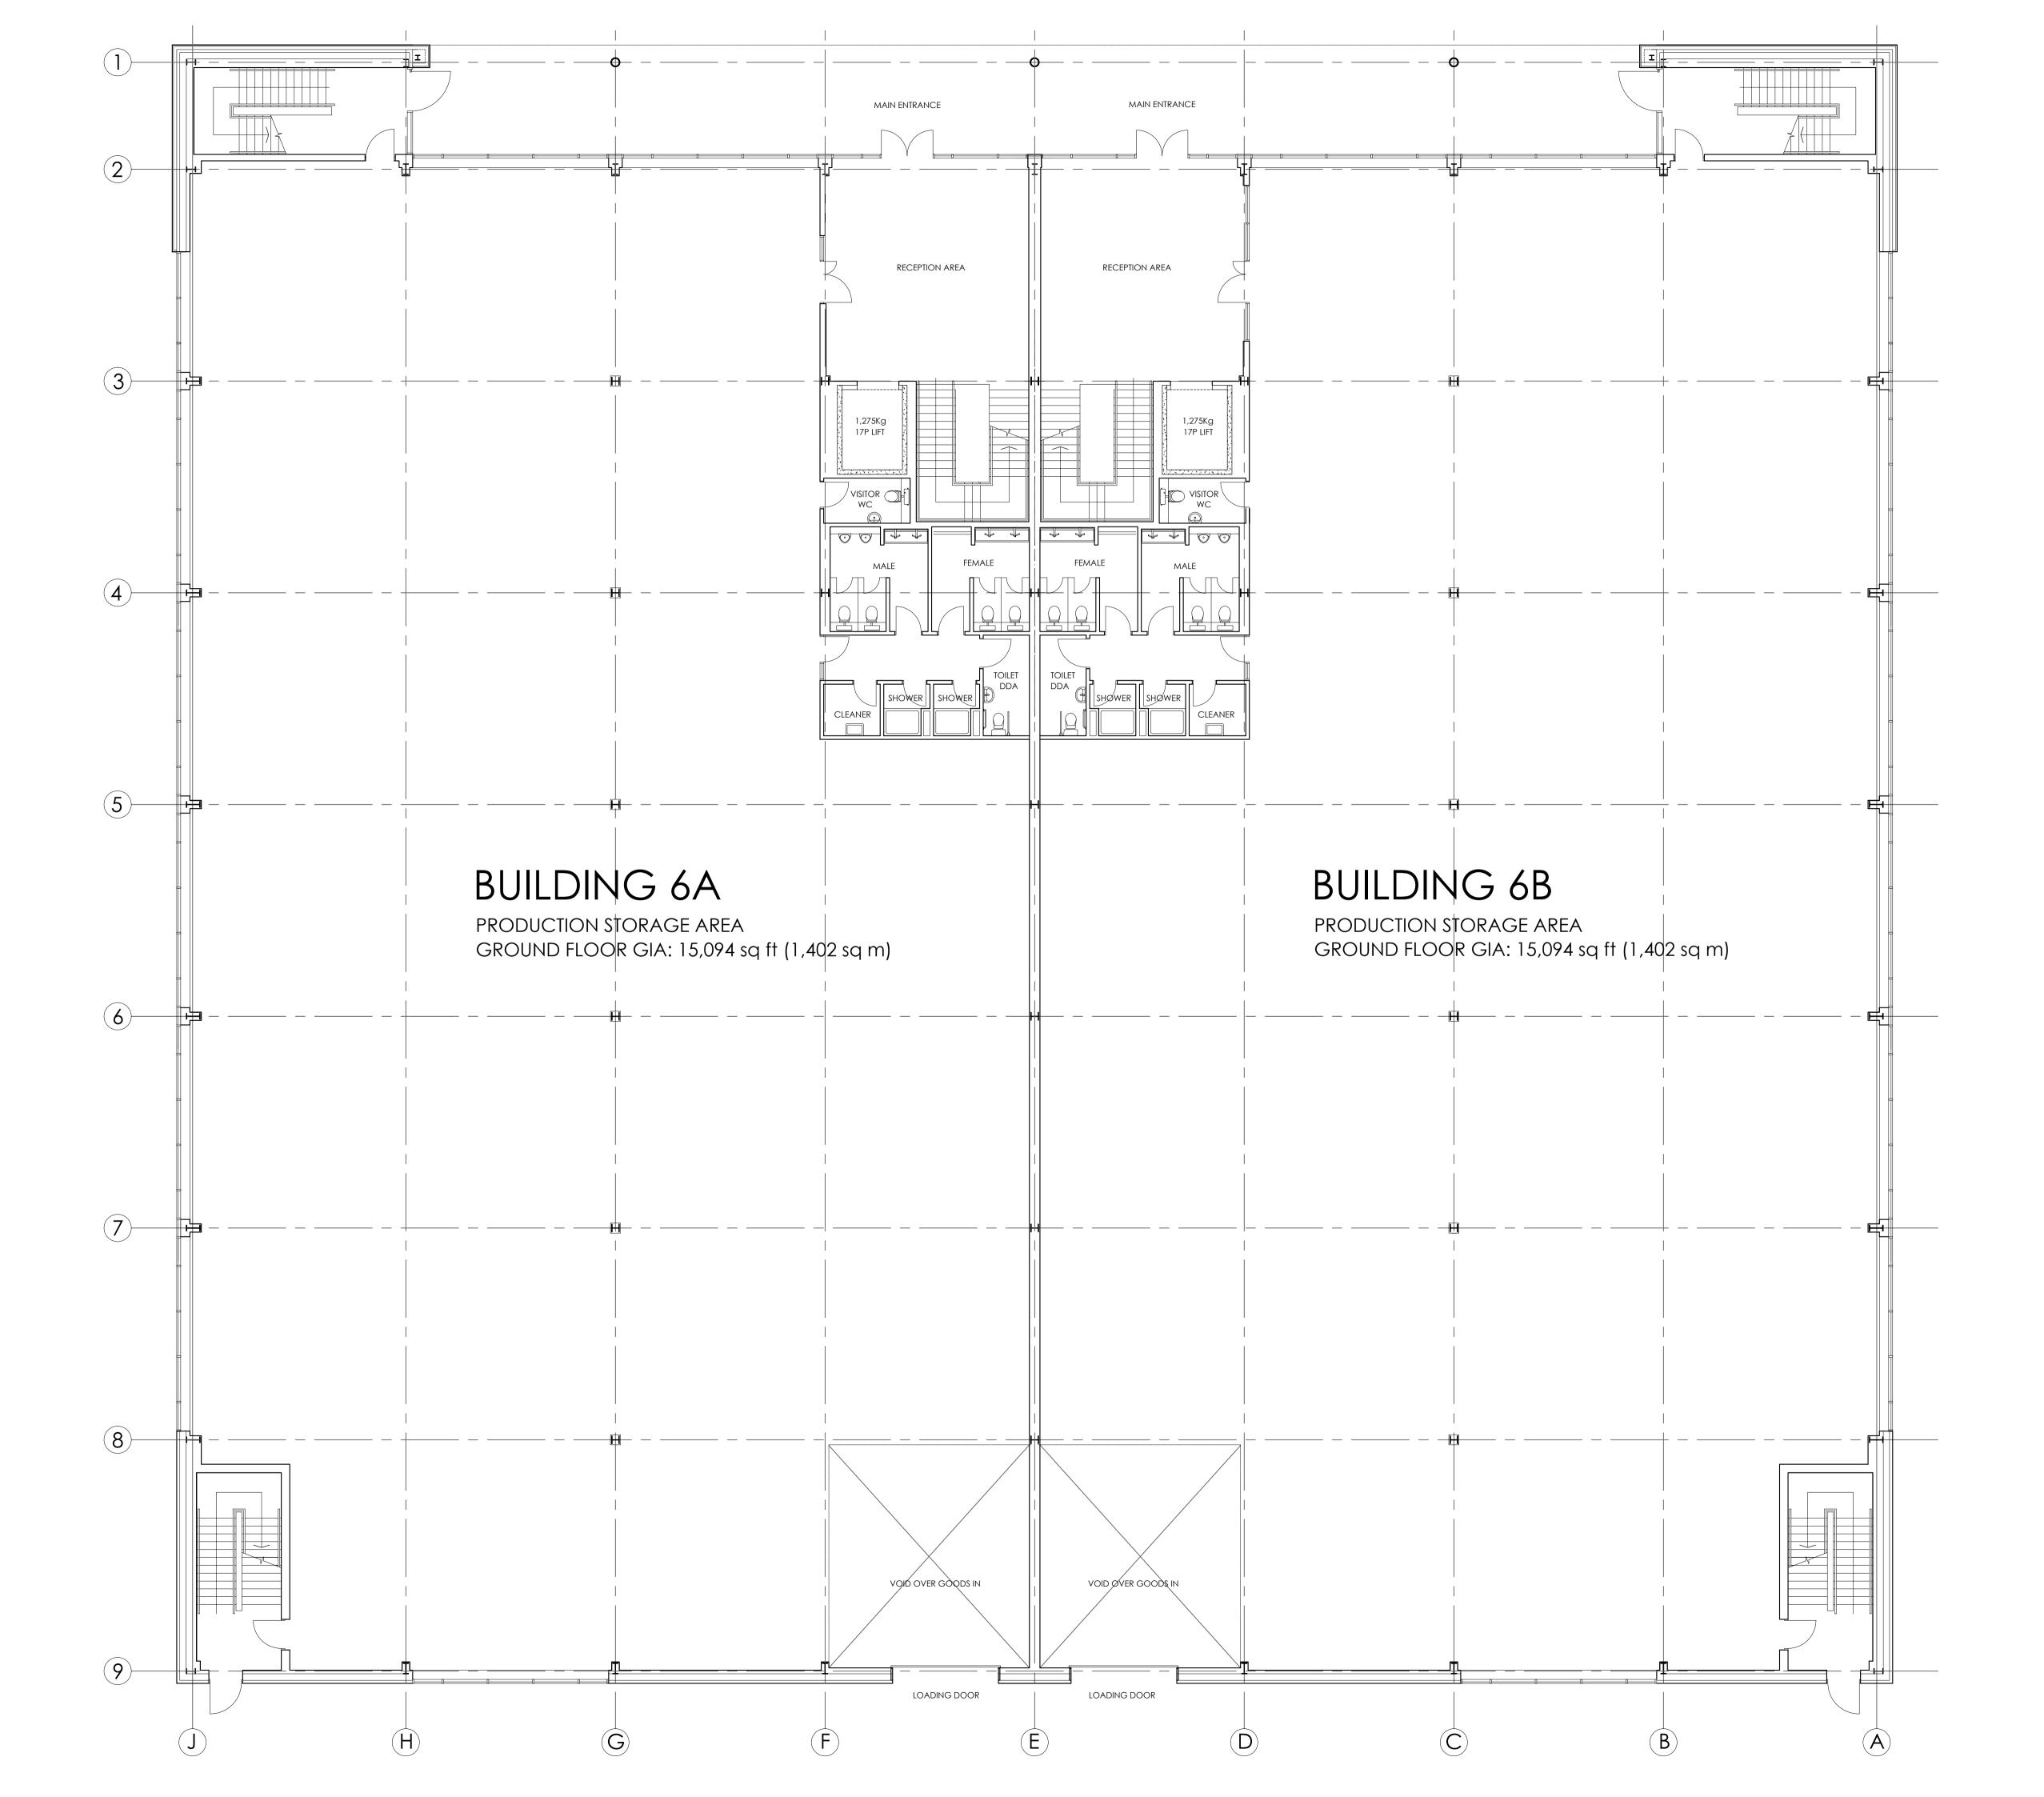

## GROUND FLOOR LAYOUTS:

GROUND FLOOR PLAN (GA) FIRST FLOOR PLAN (GA) ROOF PLAN (GA)

### **ELEVATIONS & SECTIONS:**

PROPOSED ELEVATION SHEET 1 15 PROPOSED ELEVATION SHEET 2 & SECTION

APPROXIMATE BUILDING INTERNAL AREA

TOTAL GROUND FLOOR - 30,188 SQ.FT (2,804.5 SQ.M)
TOTAL MEZZANINE - 17,140 SQ.FT (1,592 SQ.M)

# PLANNING ISSUE

PL1 PLANNING ISSUE 1

OXFORD TECHNOLOGY PARK

HILL STREET HOLDINGS

LANGFORD LANE

KIDLINGTON, OXFORDSHIRE

BUILDING 6A & 6B PROPOSED GROUND FLOOR PLAN

date: JUNE 2022

scale: 1:100@A1

ALL DIMENSIONS TO BE CHECKED ON SITE

GARRETT | MCKEE ARCHITECTS

RILEY HOUSE RILEY ROAD MARLOW BUCKINGHAMSHIRE T 01628 907000 www.garrettmckee.co.uk

2703 - 10