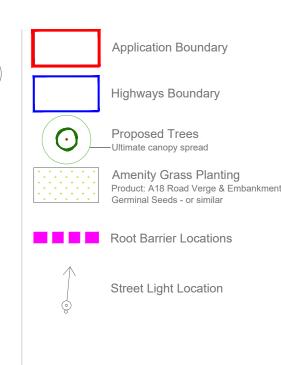

---|------|
| 6                | Field Maple 'Streetwise' | Acer campestre 'Streetwise'   | 20-25cm | 500-550cm | RB :Semi-mature :Clear Stem min. 200          | Cour |
| 5                | Fastigiate Silver Birch  | Betula pendula 'Fastigiata'   | 18-20cm | 450-500cm | RB :Extra Heavy Standard :Clear Stem min. 200 | Cour |
| 6                | Sentinel Pine            | Pinus sylvestris 'Fastigiata' | 18-20cm | 450-500cm | RB :Extra Heavy Standard :Clear Stem min. 200 | Cour |
| 10               |                          | Tilia cordata 'Rancho'        | 20-25cm | 500-550cm | RB :3x :Semi-Mature :Clear Stem min. 200      | Cour |
| <b>Total :27</b> |                          |                               |         |           |                                               |      |







2. Working within close proximity of underground services (across the site). 3. Works adjacent to existing/proposed highways (across the site).

| the carriageway edge.                                                                                                             | evisi | ons |     |          |                                                           |
|-----------------------------------------------------------------------------------------------------------------------------------|-------|-----|-----|----------|-----------------------------------------------------------|
| K DR MM 29/07/22   J JW MM 15/09/21 Grass added to southern verge in location where footway steps back from the carriageway edge. | L     | DR  | MM  | 11/08/22 |