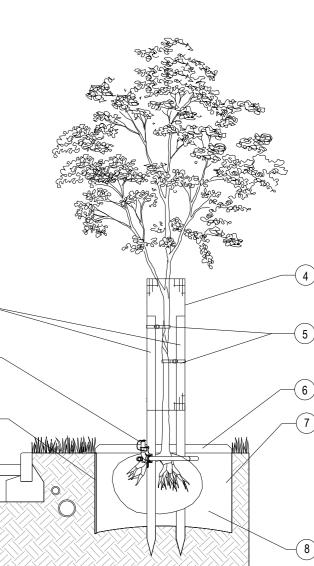

-----|------|
| 6                | Field Maple 'Streetwise' | Acer campestre 'Streetwise'   | 20-25cm | 500-550cm | RB :Semi-mature :Clear Stem min. 200          | Cour |
| 5                | Fastigiate Silver Birch  | Betula pendula 'Fastigiata'   | 18-20cm | 450-500cm | RB :Extra Heavy Standard :Clear Stem min. 200 | Cour |
| 6                | Sentinel Pine            | Pinus sylvestris 'Fastigiata' | 18-20cm | 450-500cm | RB :Extra Heavy Standard :Clear Stem min. 200 | Cour |
| 10               |                          | Tilia cordata 'Rancho'        | 20-25cm | 500-550cm | RB :3x :Semi-Mature :Clear Stem min. 200      | Cour |
| <b>Total :27</b> |                          |                               |         |           |                                               |      |







2. Working within close proximity of underground services (across the site). 3. Works adjacent to existing/proposed highways (across the site).

| the carriageway edge.                                                                                                             | evisi | ons |     |          |                                                           |
|-----------------------------------------------------------------------------------------------------------------------------------|-------|-----|-----|----------|-----------------------------------------------------------|
| K DR MM 29/07/22   J JW MM 15/09/21 Grass added to southern verge in location where footway steps back from the carriageway edge. | L     | DR  | MM  | 11/08/22 |