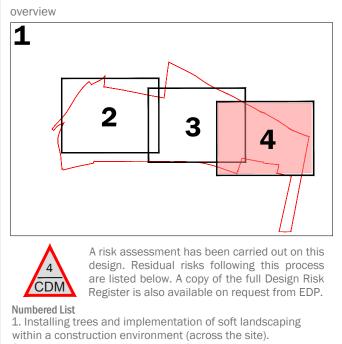

2. Working within close proximity of underground services (across the site). 3. Works adjacent to existing/proposed highways (across the site).

| the carriageway edge.                                                                                                             | evisi | ons |     |          |                                                           |
|-----------------------------------------------------------------------------------------------------------------------------------|-------|-----|-----|----------|-----------------------------------------------------------|
| K DR MM 29/07/22   J JW MM 15/09/21 Grass added to southern verge in location where footway steps back from the carriageway edge. | L     | DR  | MM  | 11/08/22 |                                                           |
| J JW MM 15/09/21 location where footway steps back from the carriageway edge.                                                     | К     | DR  | MM  | 29/07/22 | Update to tree species.                                   |
| www. by able date date!!                                                                                                          | J     | JW  | MM  | 15/09/21 | location where footway steps back from                    |
| rev by chk date detail                                                                                                            | rev   | by  | chk | date     | detail                                                    |
|                                                                                                                                   |       |     |     |          |                                                           |
| All dimensions in millimeters unless otherwise specified.<br>Do not scale off this drawing, written dimensions to be taken only.  |       |     |     | 0.       | nt and architect, except where otherwise expressly agreed |