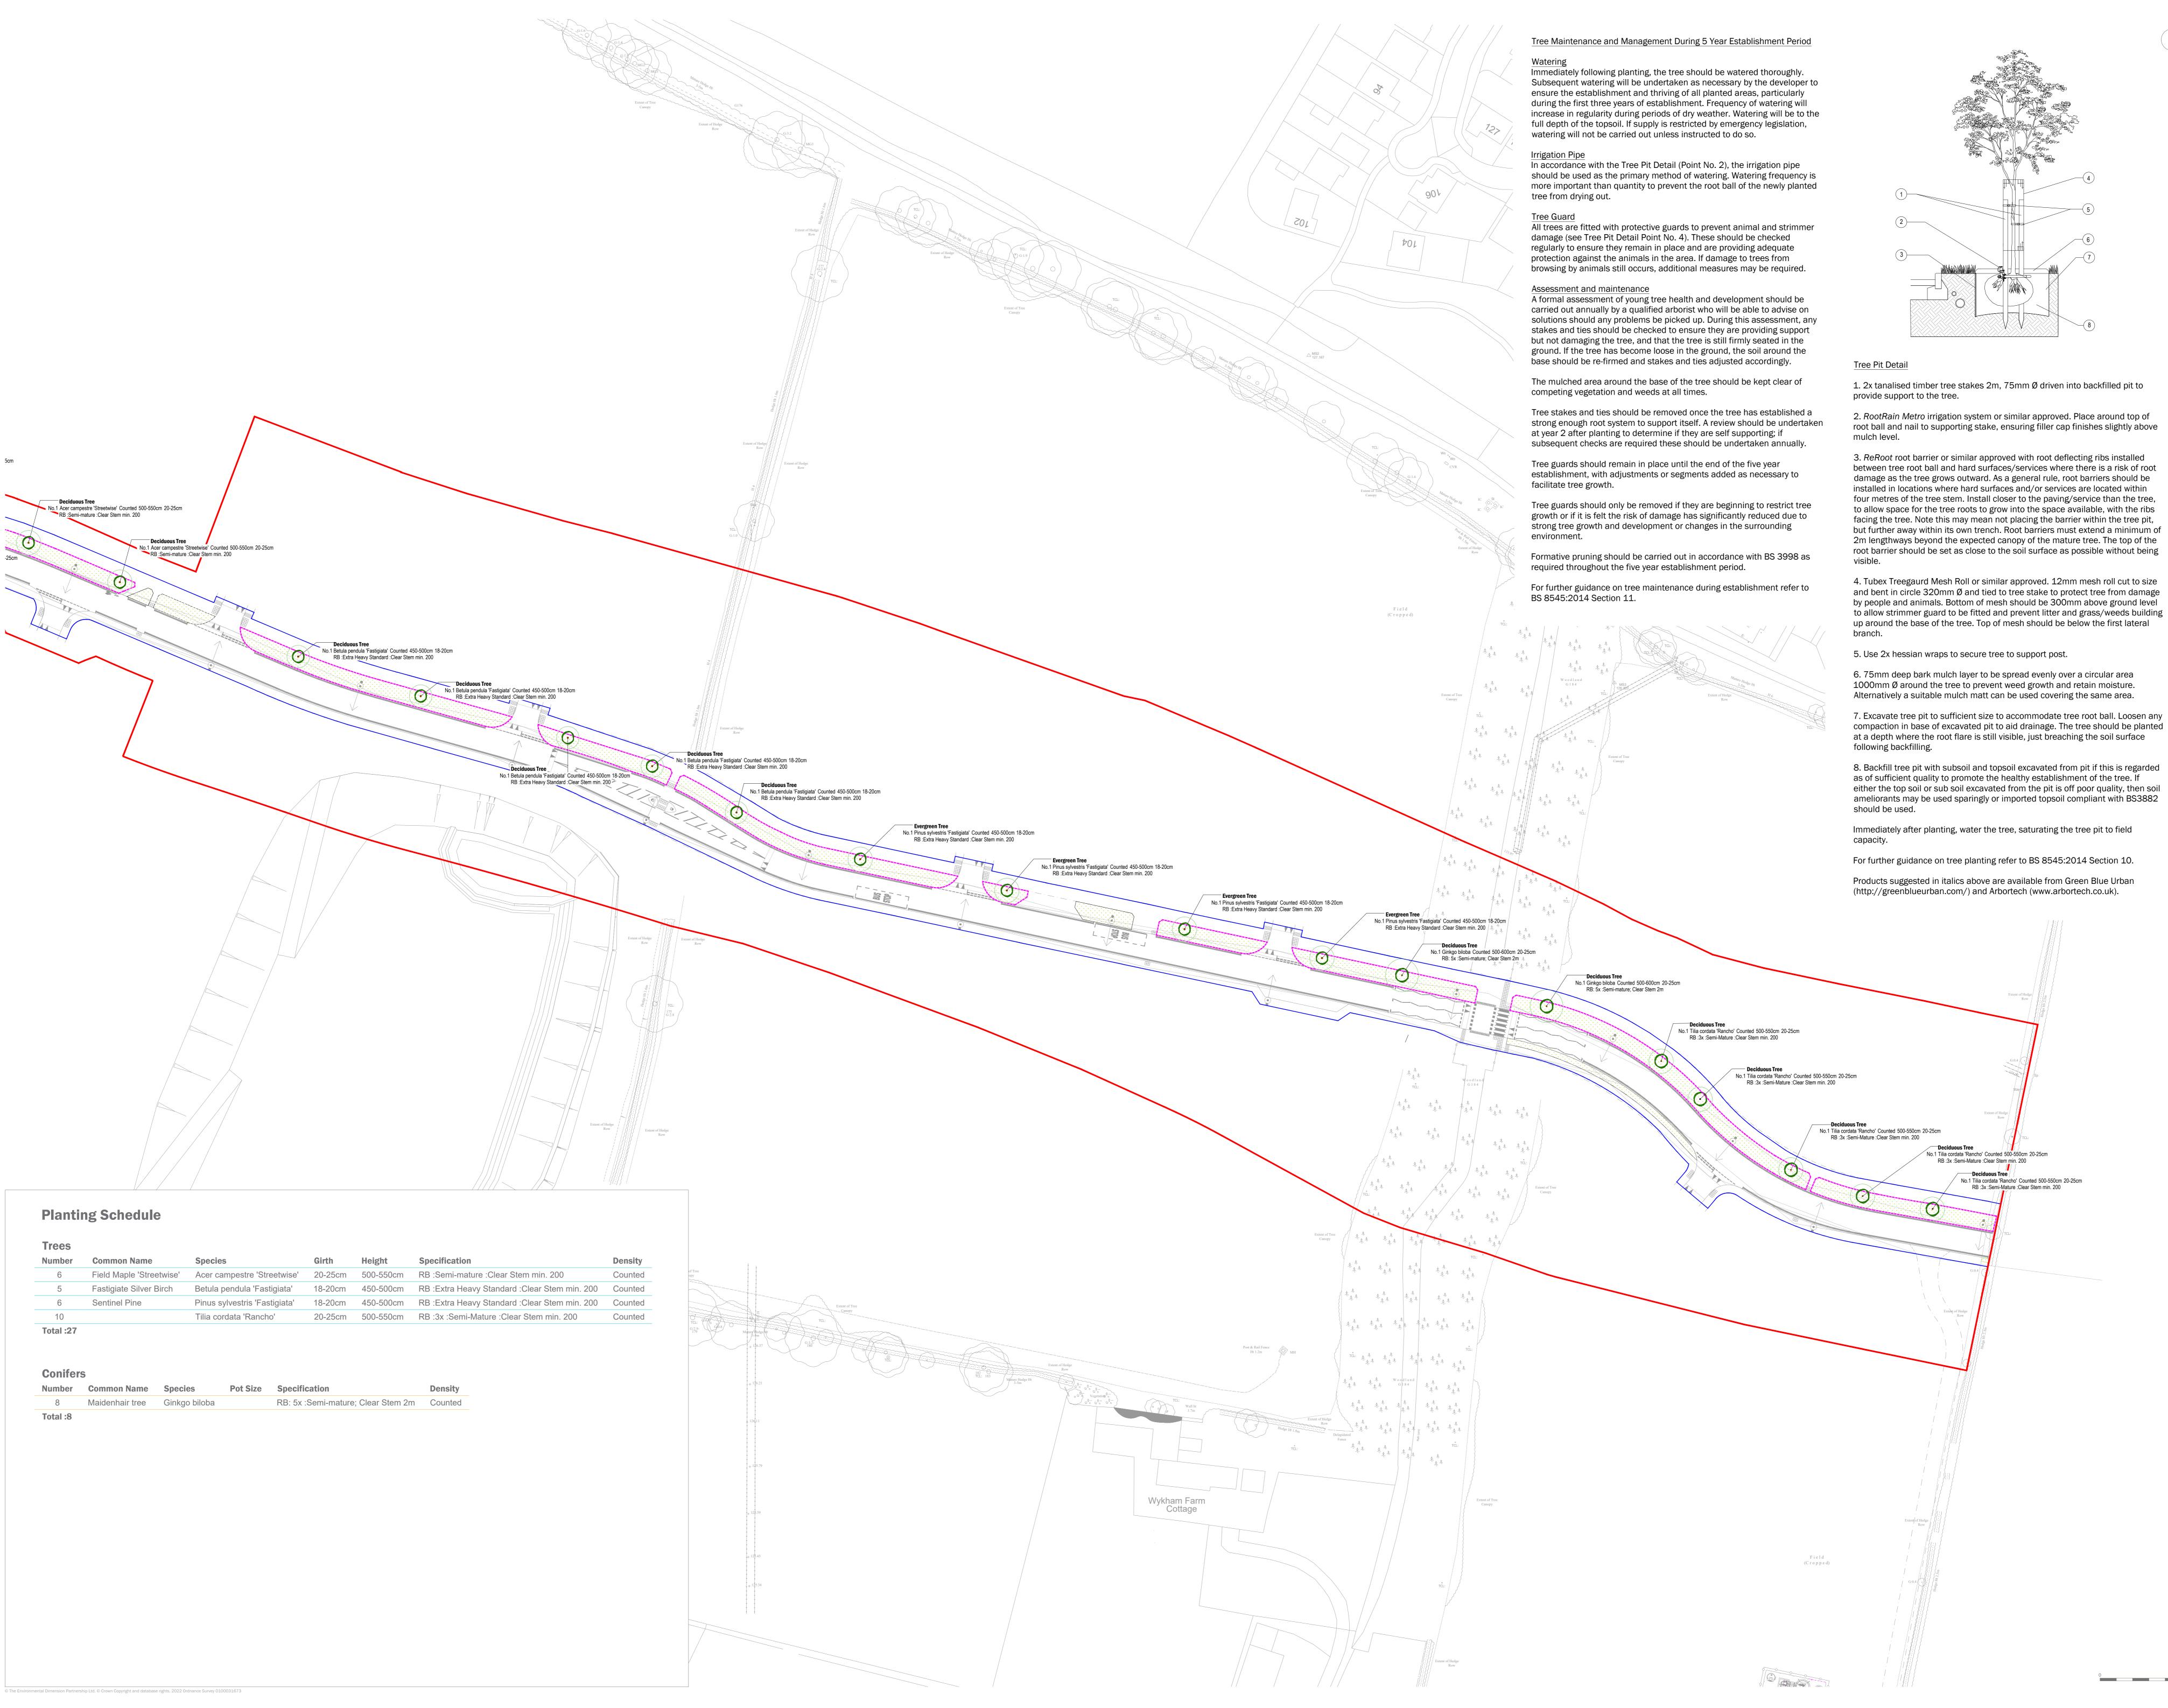

| Number           | Common Name              | Species                       | Girth   | Height    | Specification                                 | Dens |
|------------------|--------------------------|-------------------------------|---------|-----------|-----------------------------------------------|------|
| 6                | Field Maple 'Streetwise' | Acer campestre 'Streetwise'   | 20-25cm | 500-550cm | RB :Semi-mature :Clear Stem min. 200          | Cour |
| 5                | Fastigiate Silver Birch  | Betula pendula 'Fastigiata'   | 18-20cm | 450-500cm | RB :Extra Heavy Standard :Clear Stem min. 200 | Cour |
| 6                | Sentinel Pine            | Pinus sylvestris 'Fastigiata' | 18-20cm | 450-500cm | RB :Extra Heavy Standard :Clear Stem min. 200 | Cour |
| 10