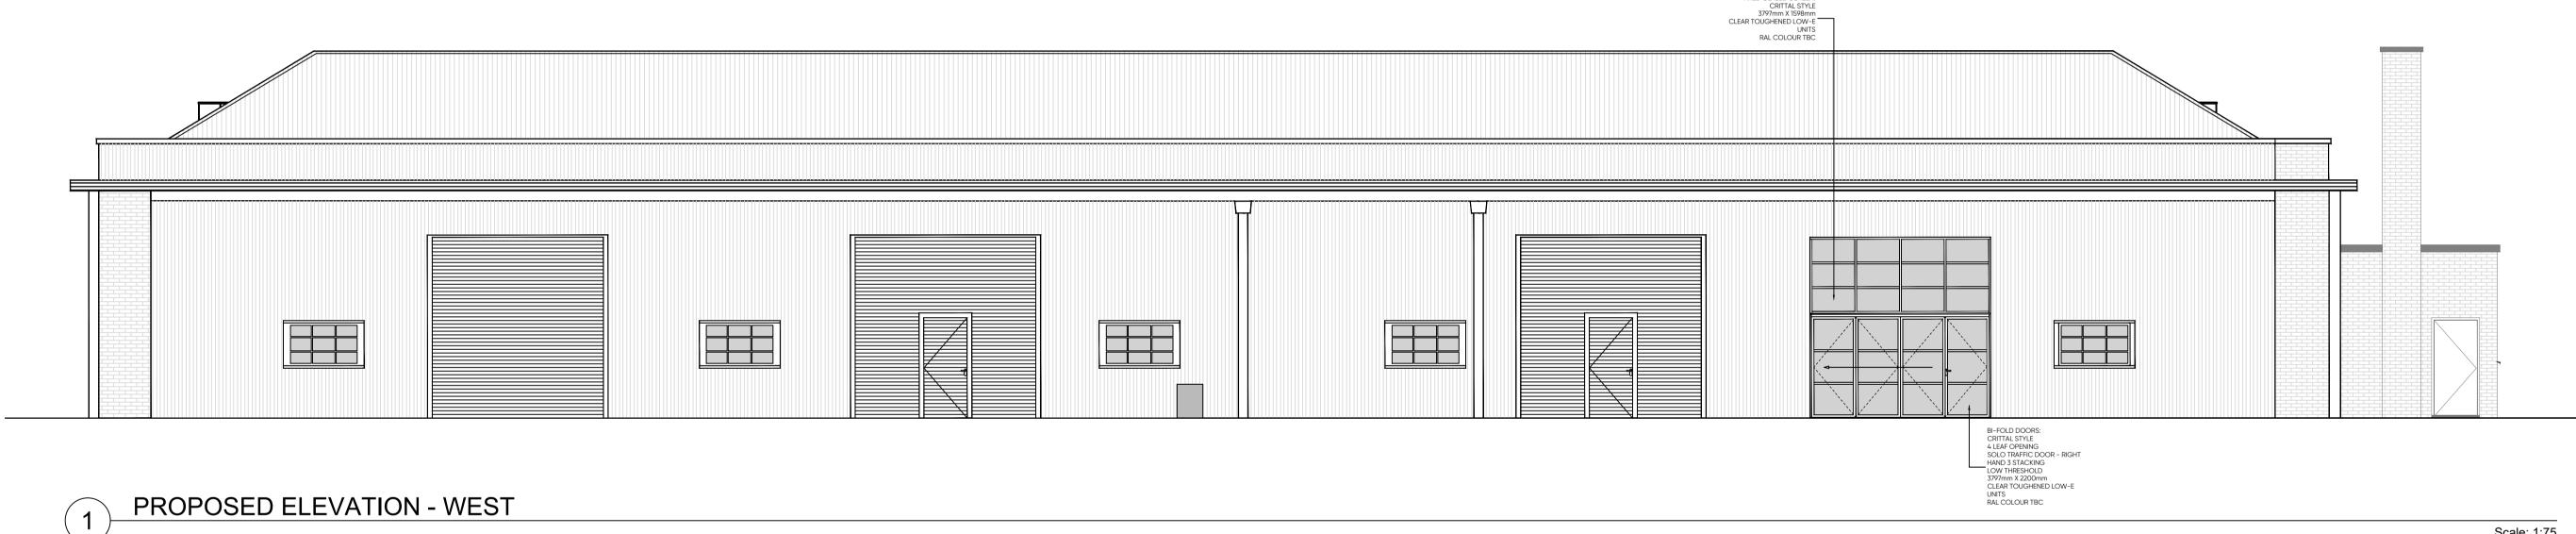

## FOR APPROVAL CONCEPT - APPROVAL - CONTRACT - CONSTRUCTION - AS BUILT

DRAWING STATUS

CLIENT NAME SITE ADDRESS Building 119, Bicester Heritage, A4421, Launton, Bicester, Project Lightning OX26 5HA

FLOOR LEVEL DRAWING TYPE EXT. Proposed External Elevation - West

## 29829-00-EXT ELEV W-C

PROJECT NUMBER - FLOOR LEVEL - DRAWING TYPE - REVISION DRAWING DATE DRAWING SCALE 10/05/2022 1:75@A1

Interior design & build specialists We are FSL Group. Creators of amazing spaces
The Millennium Centre, Crosby Way, Farnham, GU9 7XX Visit us: fsl-group.co.uk
Email us: info@fsl-group.co.uk
Call us: +44 (0)1252 745200