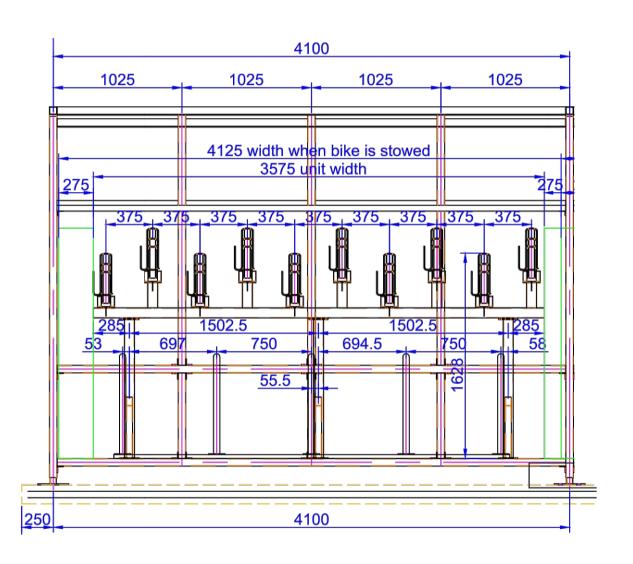

## CYCLE SHELTER FRONT ELEVATION

TYPICAL CYCLE SHELTER IMAGE

- IF THIS DRAWING HAS BEEN RECEIVED ELECTRONICALLY IT IS THE RECIPIENTS RESPONSIBILITY TO PRINT THE DOCUMENT TO THE CORRECT SCALE.
- 2. ALL DIMENSIONS ARE IN MILLIMETRES UNLESS STATED OTHERWISE. IT IS RECOMMENDED THAT INFORMATION IS NOT SCALED OFF THIS DRAWING.
- 3. THIS DRAWING SHOULD BE READ IN CONJUNCTION WITH ALL OTHER RELEVANT DRAWINGS AND SPECIFICATIONS.