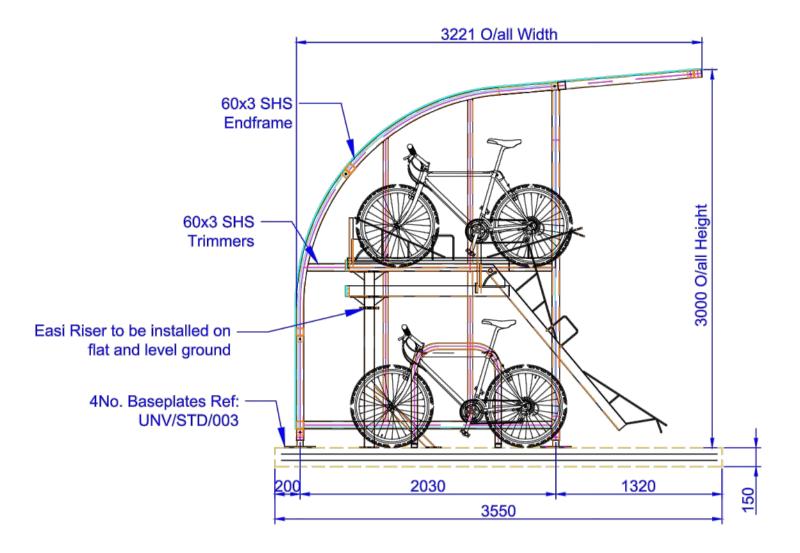

SITE PLAN DIAGRAM



## CYCLE SHELTER SIDE ELEVATION



## CYCLE SHELTER FRONT ELEVATION



TYPICAL CYCLE SHELTER IMAGE



- IF THIS DRAWING HAS BEEN RECEIVED ELECTRONICALLY IT IS THE RECIPIENTS RESPONSIBILITY TO PRINT THE DOCUMENT TO THE CORRECT SCALE.
- 2. ALL DIMENSIONS ARE IN MILLIMETRES UNLESS STATED OTHERWISE. IT IS RECOMMENDED THAT INFORMATION IS NOT SCALED OFF THIS DRAWING.
- 3. THIS DRAWING SHOULD BE READ IN CONJUNCTION WITH ALL OTHER RELEVANT DRAWINGS AND SPECIFICATIONS.

PLANNING ISSUE

.4 PLANNING ISSUE 4 ITB 14.11.22 MD
.3 PLANNING ISSUE 3 ITB 05.07.22 MD
.2 PLANNING ISSUE 2 ITB 03.11.21 MD
.1 PLANNING ISSUE 1 ITB 27.09.21 MD
EV. AMENDMENT DRAWN DATE AUTH'D

HILL STREET HOLDINGS

OXFORD TECHNOLOGY PARK

LANGFORD LANE, KIDLINGTON, OXON

content:

BUILDING 5A & 5B PROPOSED CYCLE LOCATIONS

date: S