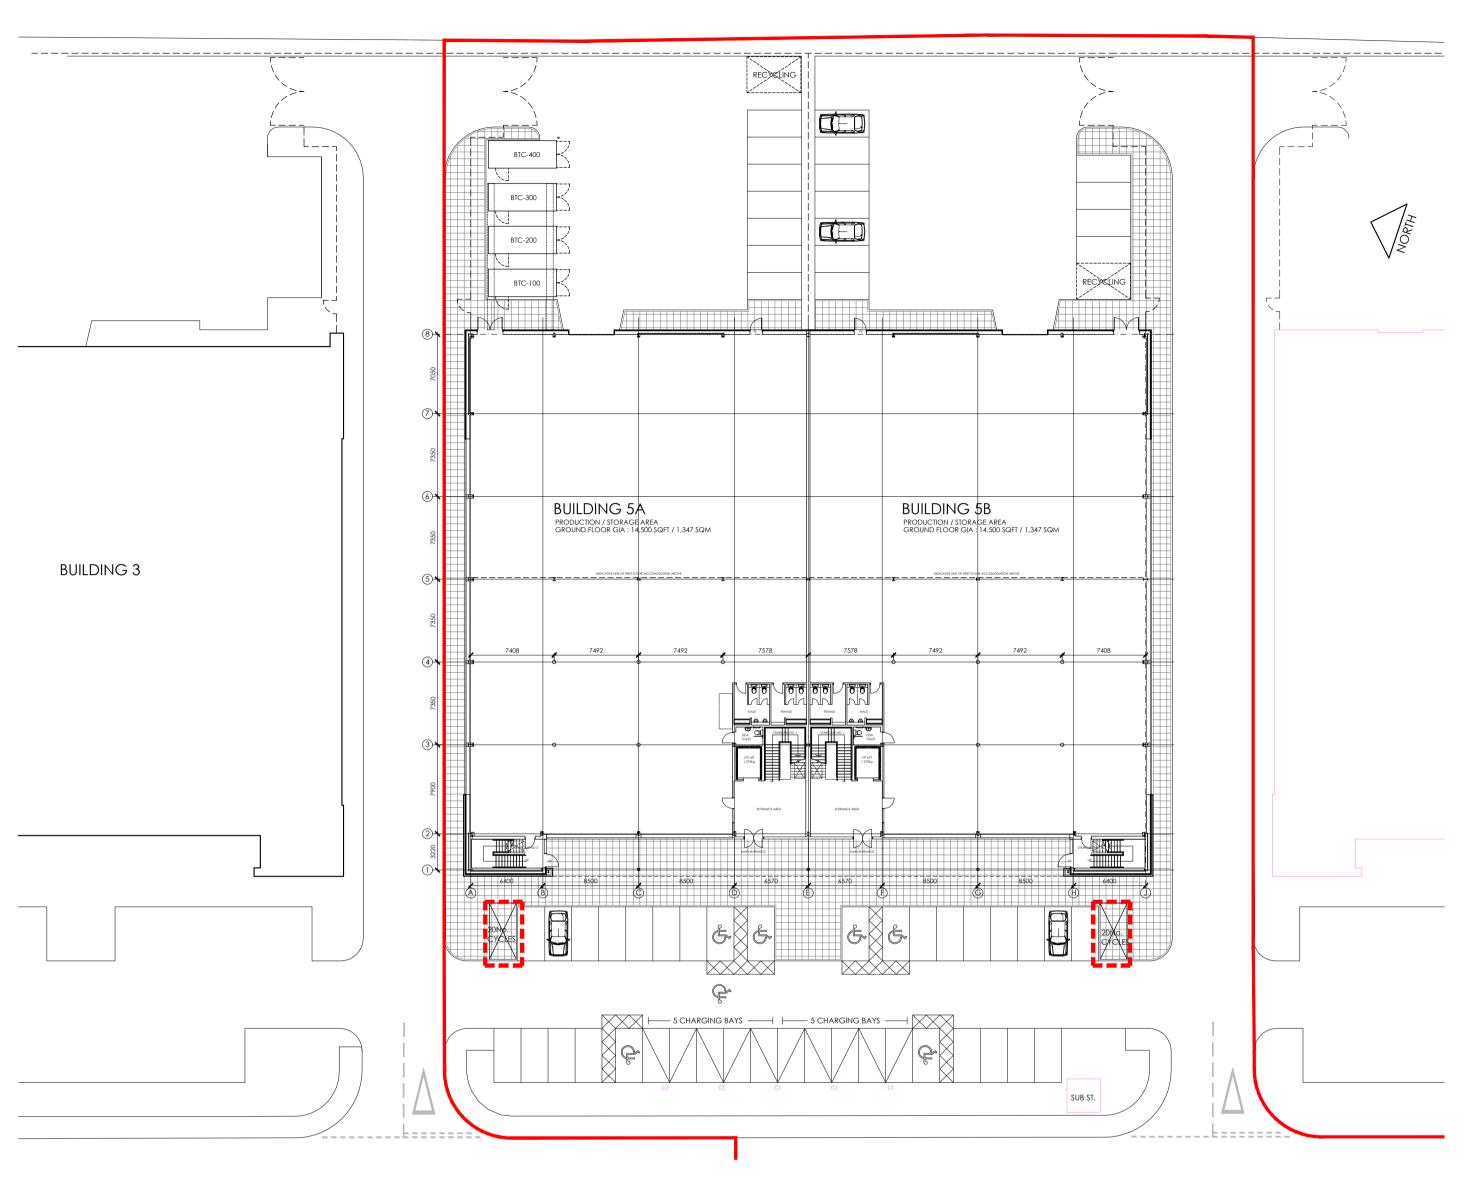

SITE PLAN DIAGRAM

OXFORD TECHNOLOGY PARK

LANGFORD LANE, KIDLINGTON, OXON

content:

BUILDING 5A & 5B PROPOSED CYCLE LOCATIONS

date: SEPTEMBER 2021

scale: NTS @ A1

ALL DIMENSIONS TO BE CHECKED ON SITE

GARRETT | MCKEE ARCHITECTS