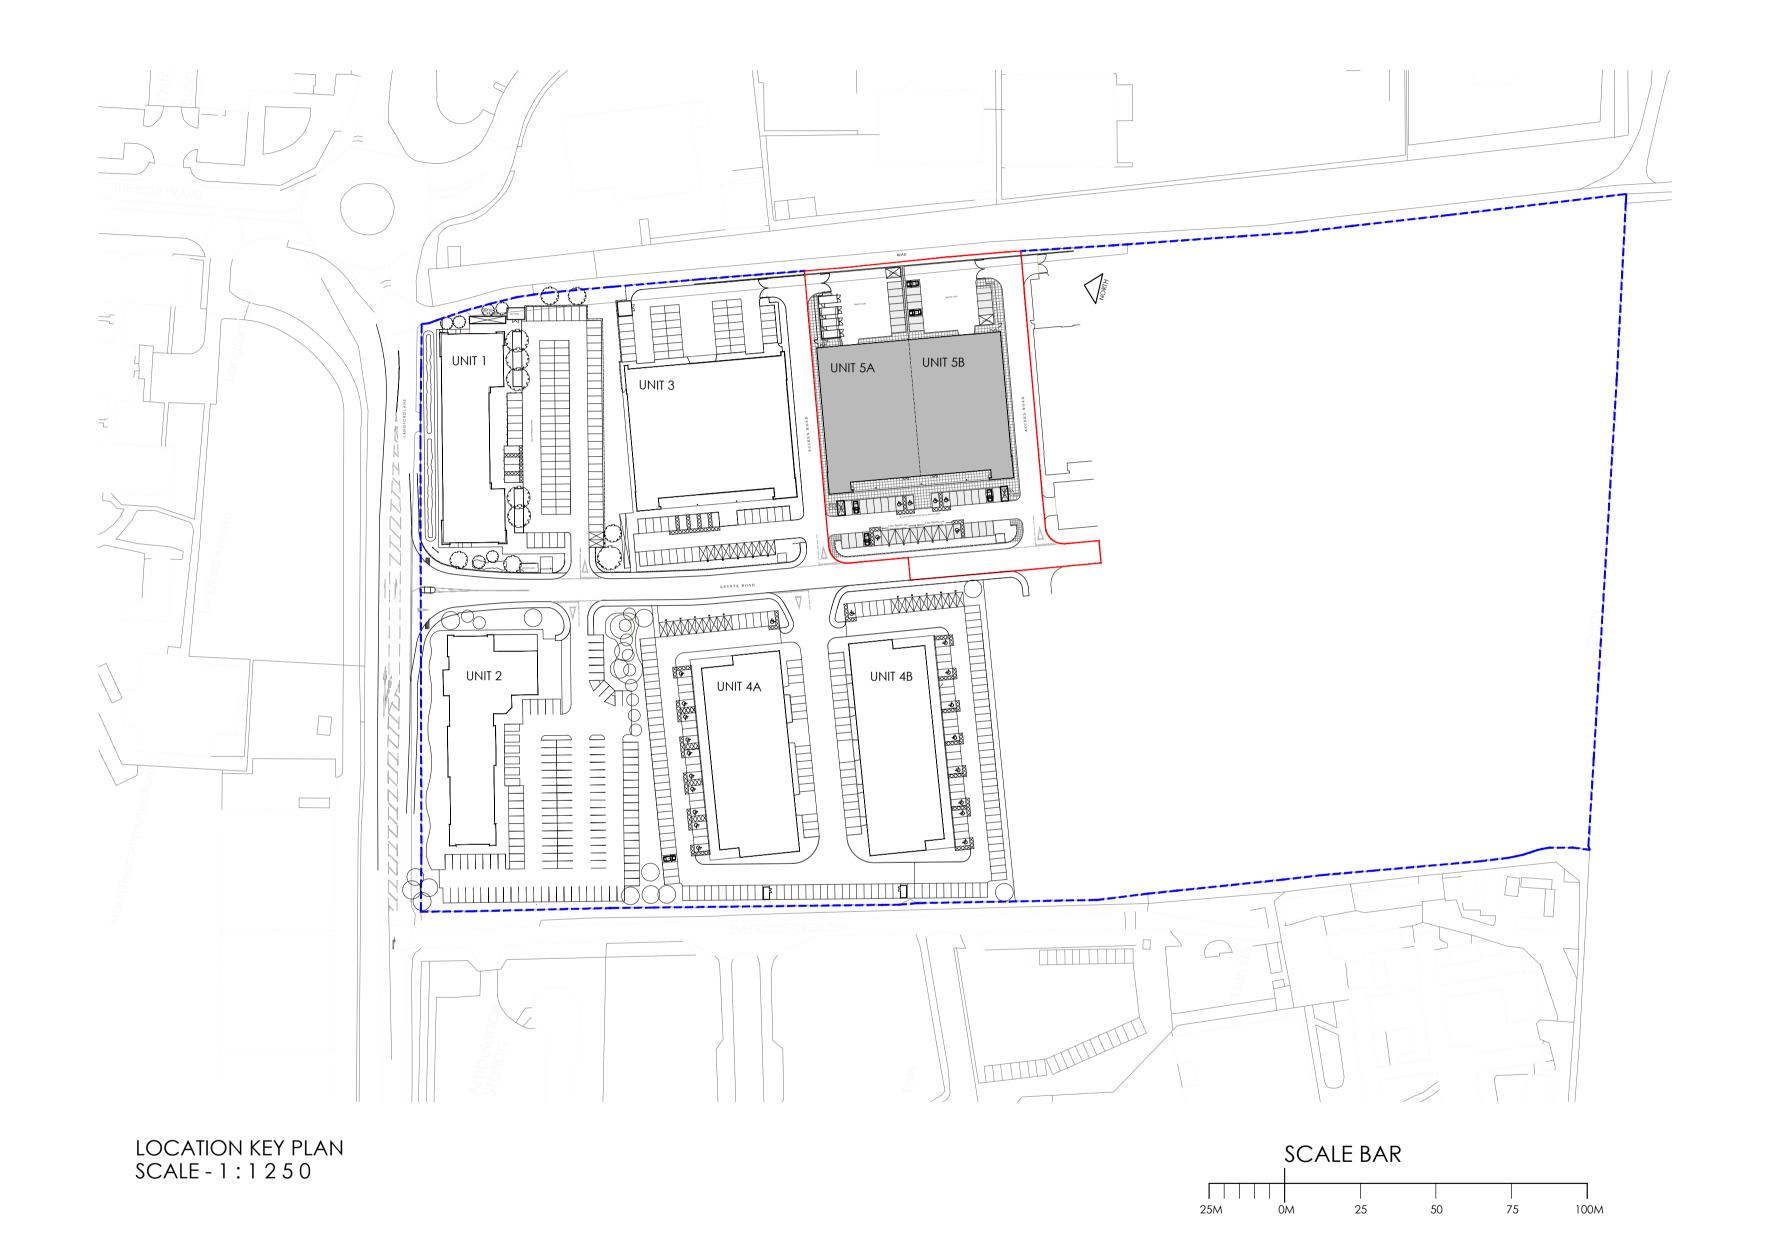

PLANNING ISSUE

PLANNING ISSUE 3 PLANNING ISSUE 2 PLANNING ISSUE 1

HILL STREET HOLDINGS

OXFORD TECHNOLOGY PARK

LANGFORD LANE KIDLINGTON, OXFORDSHIRE

BUILDING 5A & 5B PROPOSED SITE LOCATION PLAN

date: SEP 2021

scale: 1:1250 @ A1

ALL DIMENSIONS TO BE CHECKED ON SITE

GARRETT | MCKEE

RILEY HOUSE RILEY ROAD MARLOW BUCKINGHAMSHIRE T 01628 907000 www.garrettmckee.co.uk

2613 - 01

PL3

05.07.22 MD 03.11.21 MD 27.09.21 MD

DATE AUTH'D