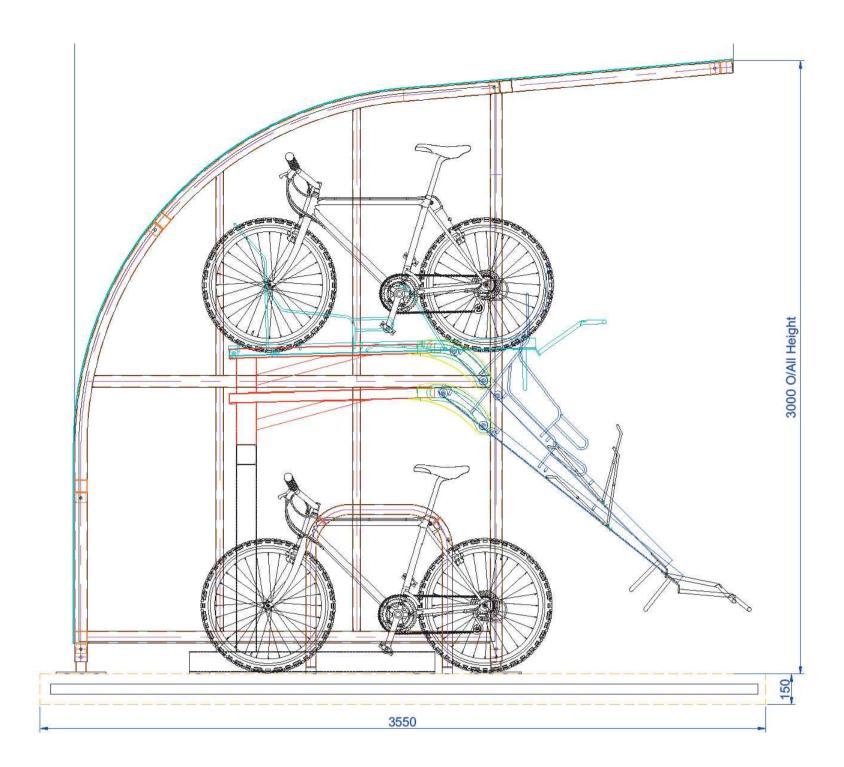

## CYCLE SHELTER SIDE ELEVATION

CYCLE SHELTER FRONT ELEVATION

TYPICAL CYCLE SHELTER IMAGE

- IF THIS DRAWING HAS BEEN RECEIVED ELECTRONICALLY IT IS THE RECIPIENTS RESPONSIBILITY TO PRINT THE DOCUMENT TO THE CORRECT SCALE.
- 2. ALL DIMENSIONS ARE IN MILLIMETRES UNLESS STATED OTHERWISE. IT IS RECOMMENDED THAT INFORMATION IS NOT SCALED OFF THIS DRAWING.
- THIS DRAWING SHOULD BE READ IN CONJUNCTION WITH ALL OTHER RELEVANT DRAWINGS AND SPECIFICATIONS.