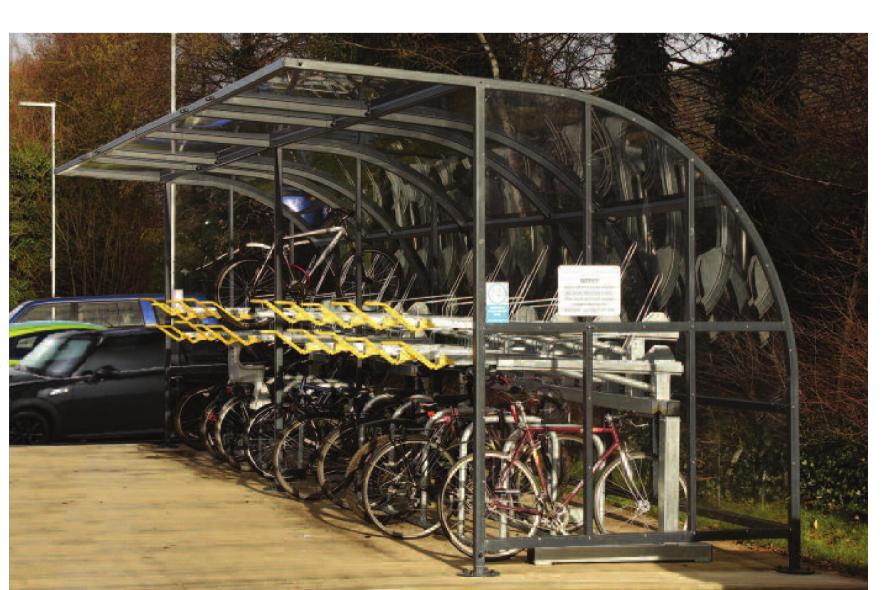

## CYCLE SHELTER SIDE ELEVATION

CYCLE SHELTER FRONT ELEVATION

TYPICAL CYCLE SHELTER IMAGE

- IF THIS DRAWING HAS BEEN RECEIVED ELECTRONICALLY IT IS THE RECIPIENTS RESPONSIBILITY TO PRINT THE DOCUMENT TO THE CORRECT SCALE.
- 2. ALL DIMENSIONS ARE IN MILLIMETRES UNLESS STATED OTHERWISE. IT IS RECOMMENDED THAT INFORMATION IS NOT SCALED OFF THIS DRAWING.
- THIS DRAWING SHOULD BE READ IN CONJUNCTION WITH ALL OTHER RELEVANT DRAWINGS AND SPECIFICATIONS.