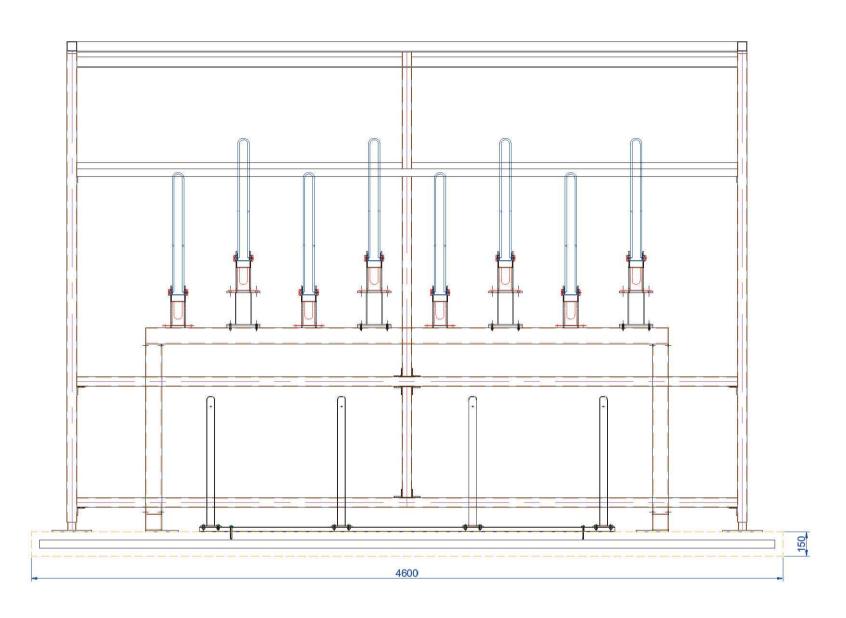

## CYCLE SHELTER SIDE ELEVATION

CYCLE SHELTER FRONT ELEVATION

TYPICAL CYCLE SHELTER IMAGE

- IF THIS DRAWING HAS BEEN RECEIVED ELECTRONICALLY IT IS THE RECIPIENTS RESPONSIBILITY TO PRINT THE DOCUMENT TO THE CORRECT SCALE.
- 2. ALL DIMENSIONS ARE IN MILLIMETRES UNLESS STATED OTHERWISE. IT IS RECOMMENDED THAT INFORMATION IS NOT SCALED OFF THIS DRAWING.
- THIS DRAWING SHOULD BE READ IN CONJUNCTION WITH ALL OTHER RELEVANT DRAWINGS AND SPECIFICATIONS.