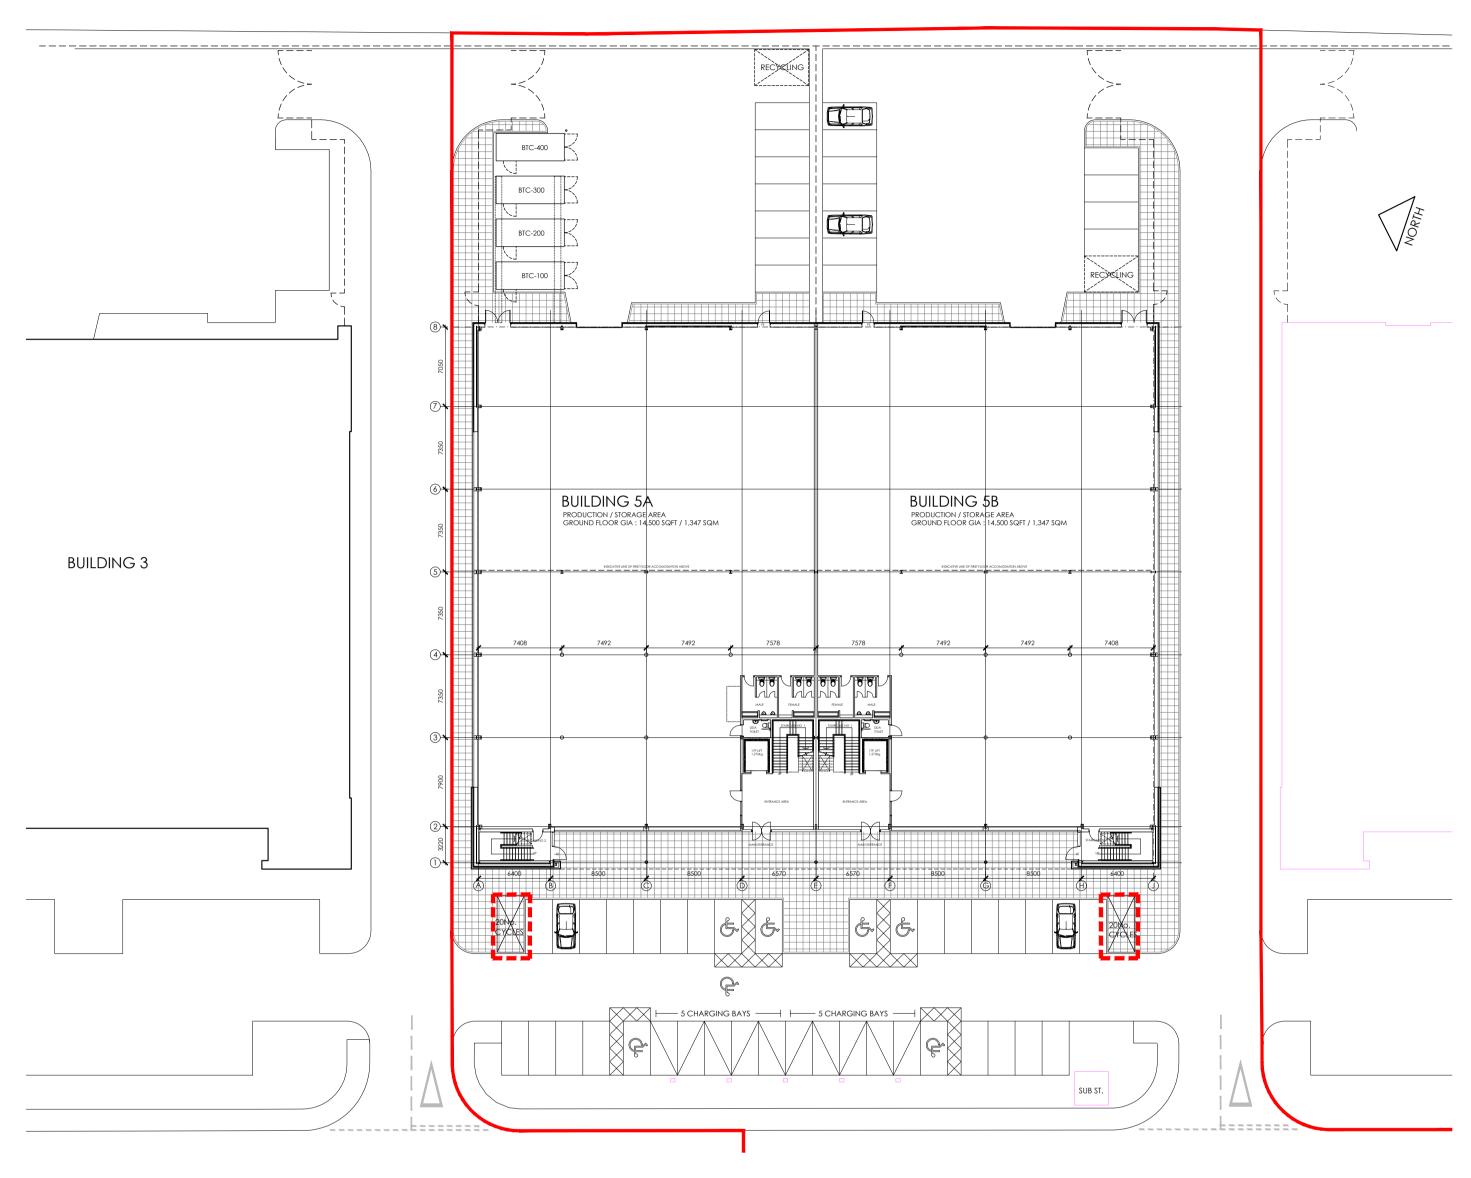

SITE PLAN DIAGRAM

PLANNING ISSUE

HILL STREET HOLDINGS

OXFORD TECHNOLOGY PARK

LANGFORD LANE, KIDLINGTON,

BUILDING 5A & 5B PROPOSED CYCLE LOCATIONS

date: SEPTEMBER 2021

scale: NTS @ A1 ALL DIMENSIONS TO BE CHECKED ON SITE

GARRETT | MCKEE ARCHITECTS