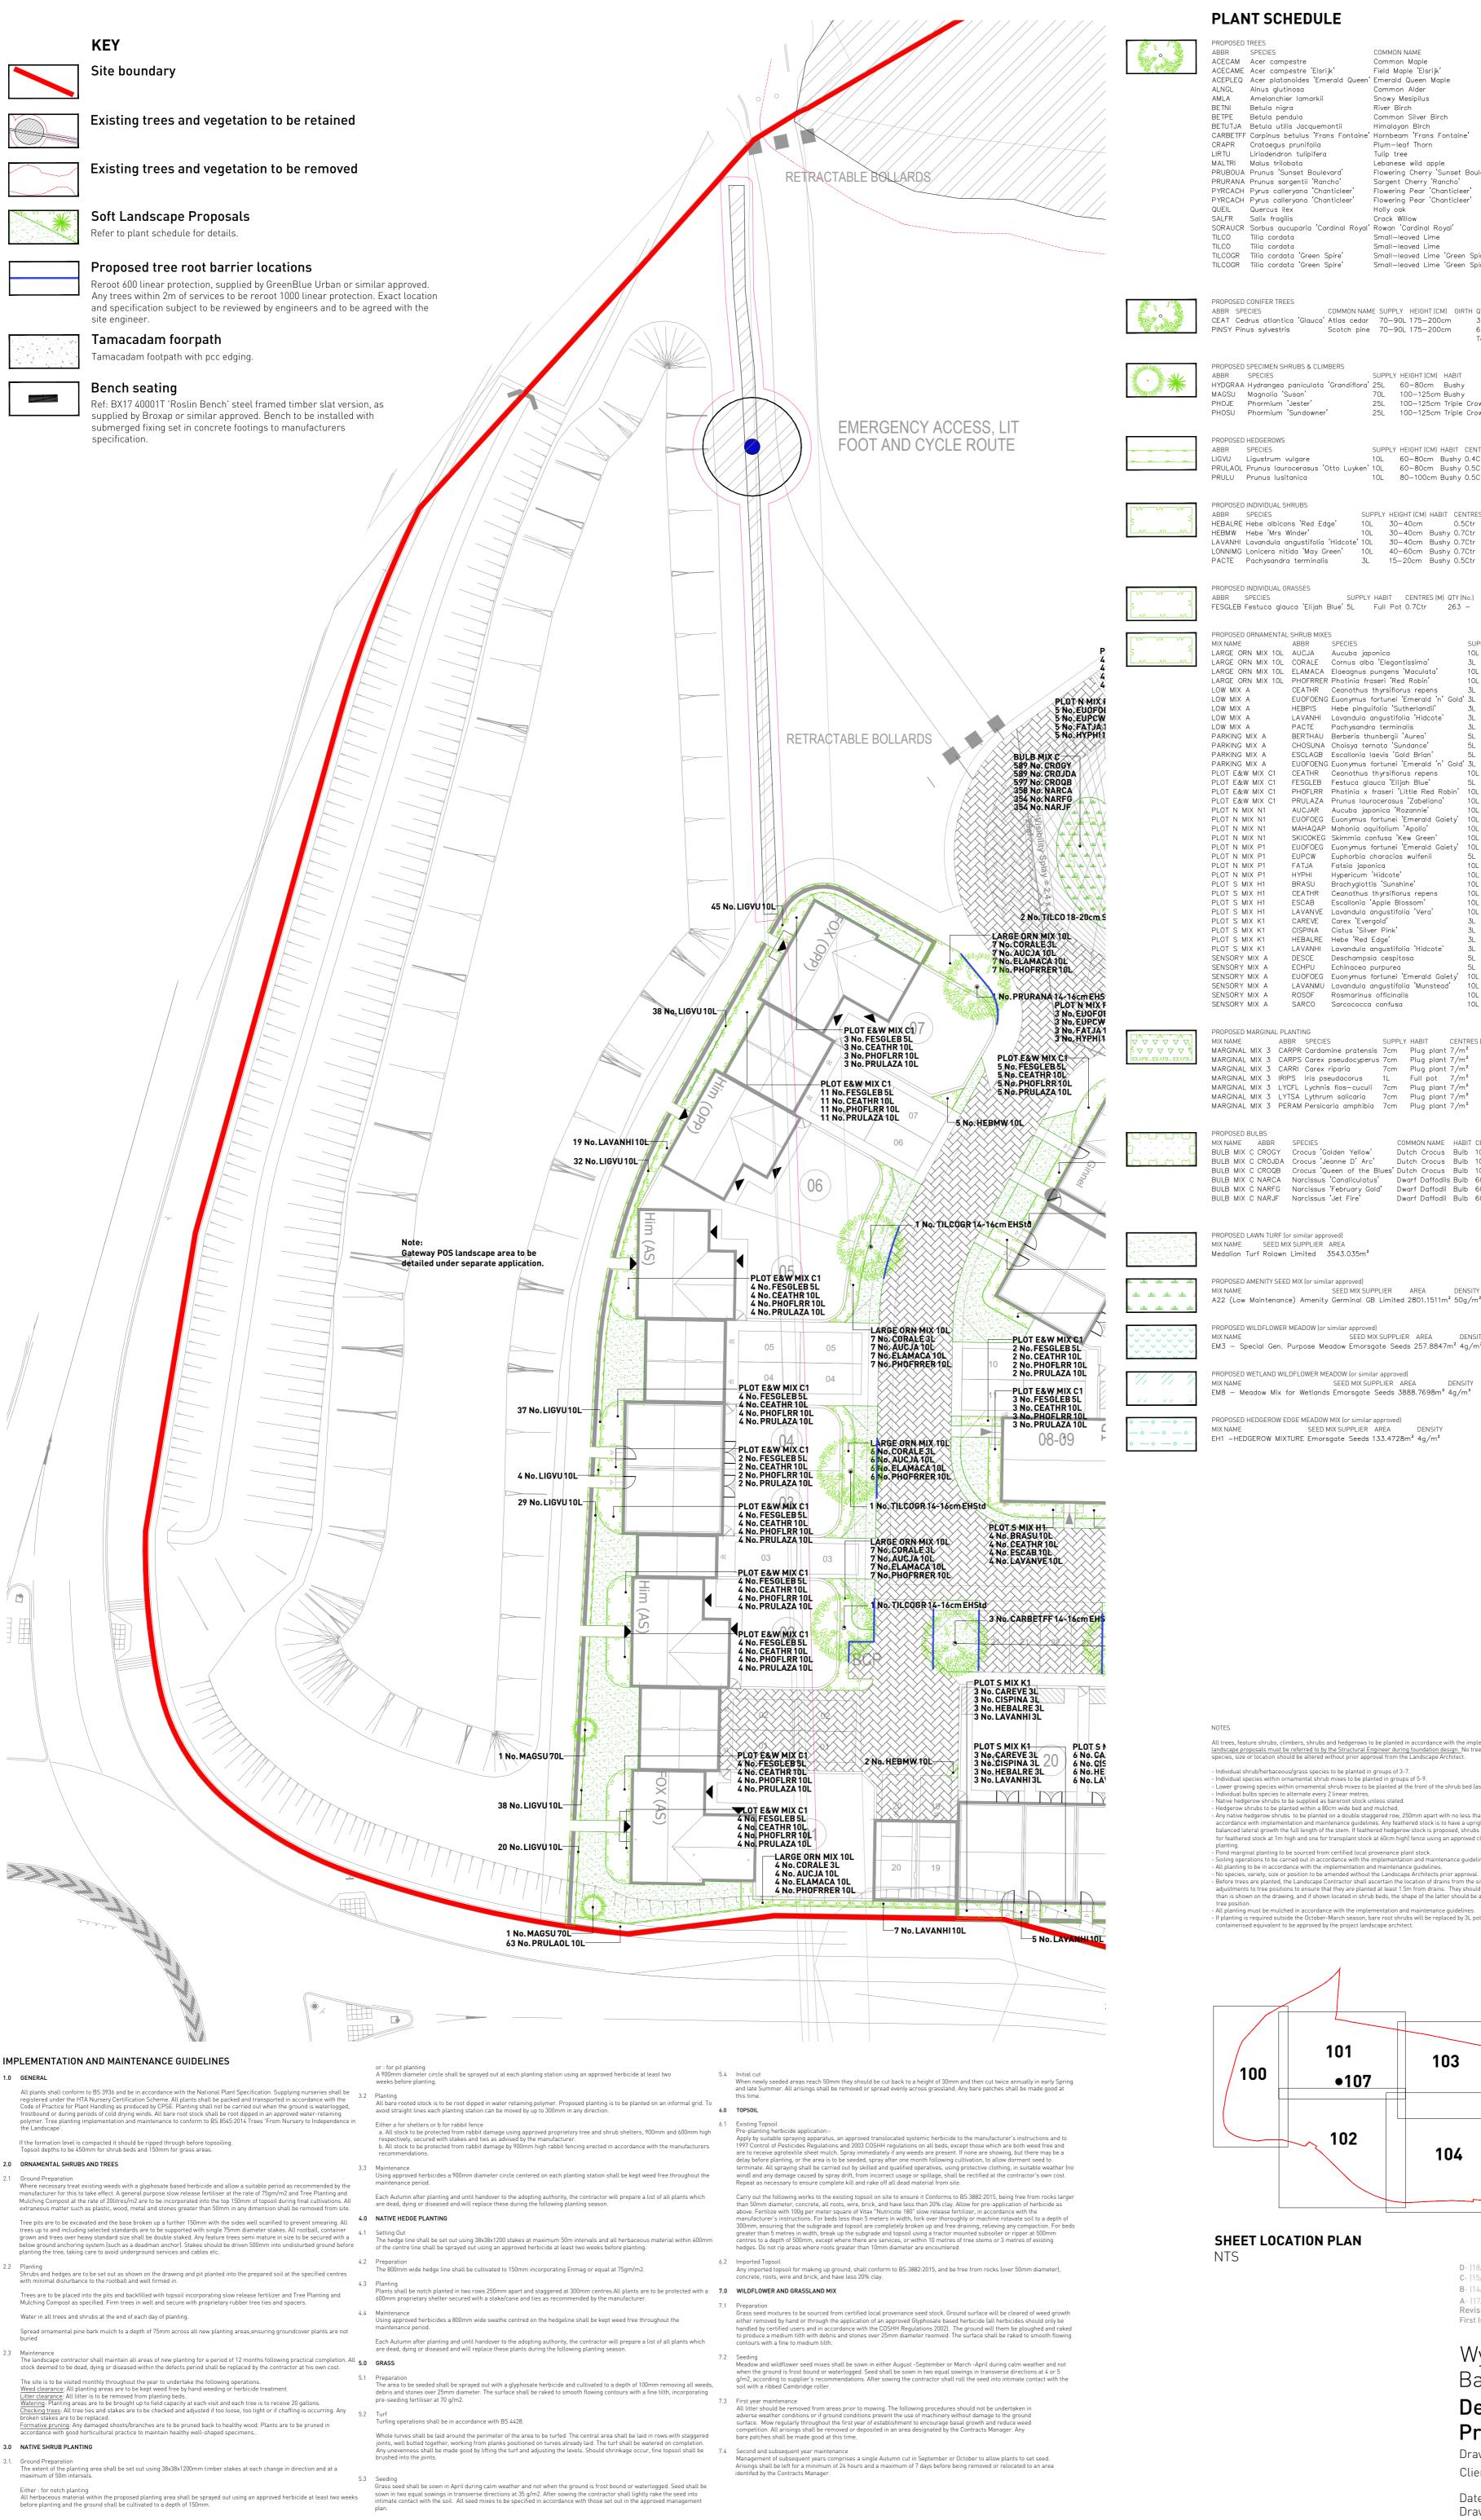

Copyright Pegasus Planning Group Ltd. Crown copyright, All rights reserved. 2015 Emapsite Licence number 0100031673. Ordnance Survey Copyright Licence number 100042093. Promap Licence number 100020449

Pegasus accepts no liability for any use of this document other than for its original purpose, or by the original client, or following Pegasus Group express agreement to such use. T 01285641717 www.pegasusgroup.co.uk

SUPPLY HEIGHT (CM) GIRTH OTY (No.) COMMON NAME 350-425cm 14-16cm 9 -Common Maple FHStd ACECAME Acer campestre 'Elsriik' 350-425cm 14-16cm 5 -Field Maple 'Elsriik' EHStd Emerald Queen Maple 350-425cm 14-16cm 7 -ACEPLEQ Acer platanoides 'Emerald Queer EHStd 350-425cm 14-16cm 12 -Common Alder Snowy Mesipilus Multi-stem 200-250cm 14-16cm 2 -River Birch EHStd 350-425cm 14-16cm 13 -Common Silver Birch FHStd 350-425cm 14-16cm 16 -BETUTJA Betula utilis Jacquemontii 350-425cm 14-16cm 8 -Himalavan Birch EHStd CARBETFF Carpinus betulus 'Frans Fontaine' Hornbeam 'Frans Fontaine' 350-425cm 14-16cm 8 -EHStd Plum-leaf Thorn 350-425cm 14-16cm 7 -EHStd Tulip tree 400-500cm 18-20cm 4 -Lebanese wild apple EHStd 350-425cm 14-16cm 12 -PRUBOUA Prunus 'Sunset Boulevard' Flowering Cherry 'Sunset Boulevard' EHStd 350-425cm 14-16cm 11 -PRURANA Prunus sargentii 'Rancho' Sargent Cherry 'Rancho' 350-425cm 14-16cm 12 -EHStd PYRCACH Pyrus calleryana 'Chanticleer' Flowering Pear 'Chanticleer' 400-500cm 18-20cm 2 -PYRCACH Pyrus calleryana 'Chanticleer' Flowering Pear 'Chanticleer' 350-425cm 14-16cm 10 -350-425cm 14-16cm 3 -350-425cm 14-16cm 10 -Crack Willow EHStd SORAUCR Sorbus aucuparia 'Cardinal Royal' Rowan 'Cardinal Royal' EHStd 350-425cm 14-16cm 11 -400-500cm 18-20cm 6 -Small-leaved Lime 350-425cm 14-16cm 2 -Small-leaved Lime EHStd TILCOGR Tilia cordata 'Green Spire' 400-500cm 18-20cm 6 -Small-leaved Lime 'Green Spire' TILCOGR Tilia cordata 'Green Spire' 350-425cm 14-16cm 6 -Small-leaved Lime 'Green Spire' EHStd

Total:9 -

SUPPLY HEIGHT (CM) HABIT CENTRES (M) QTY (No.) PLANT TO FRONT

10L 60-80cm Bushy 0.7Ctr 263 -

Total :223.8814m²

COMMON NAME SUPPLY HEIGHT (CM) GIRTH QTY (No.) CEAT Cedrus atlantica 'Glauca' Atlas cedar 70-90L 175-200cm

SUPPLY HEIGHT (CM) HABIT CENTRES QTY (No.) HYDGRAA Hydrangea paniculata 'Grandiflora' 25L 60-80cm Bushy Counted 5 -70L 100-125cm Bushy Counted 5 -25L 100-125cm Triple Crown Counted 8 -25L 100-125cm Triple Crown Counted 7 -

SLIPPLY HEIGHT (CM) HABIT CENTRES (M) QTY (No.) 10L 60-80cm Bushy 0.4Ctr 989 -PRULAOL Prunus laurocerasus 'Otto Luyken' 10L 60-80cm Bushy 0.5Ctr 10L 80-100cm Bushy 0.5Ctr

SUPPLY HEIGHT (CM) HABIT CENTRES (M) QTY (No.) HEBALRE Hebe albicans 'Red Edge' 10L 30-40cm 0.5Ctr 395 -10L 30-40cm Bushy 0.7Ctr LAVANHI Lavandula angustifolia 'Hidcote' 10L 30-40cm Bushy 0.7Ctr LONNIMG Lonicera nitida 'May Green' 10L 40-60cm Bushy 0.7Ctr 3L 15-20cm Bushy 0.5Ctr

SUPPLY HABIT CENTRES (M) QTY (No.) FESGLEB Festuca glauca 'Elijah Blue' 5L Full Pot 0.7Ctr 263 -

|   | LANGE ON WIN TOE  |          | Aucuba Japonica                       | IOL | 00 000111  | Dusity   | 0.700  | 200   |     |
|---|-------------------|----------|---------------------------------------|-----|------------|----------|--------|-------|-----|
| ┚ | LARGE ORN MIX 10L | CORALE   | Cornus alba 'Elegantissima'           | 3L  | 60-80cm    | Branched | 0.7Ctr | 263 - |     |
|   | LARGE ORN MIX 10L | ELAMACA  | Elaeagnus pungens 'Maculata'          | 10L | 60-80cm    | Bushy    | 0.7Ctr | 263 - |     |
|   | LARGE ORN MIX 10L | PHOFRRER | Photinia fraseri 'Red Robin'          | 10L | 60-80cm    | Bushy    | 0.7Ctr | 263 - |     |
|   | LOW MIX A         | CEATHR   | Ceanothus thyrsiflorus repens         | 3L  | 30-40cm    | Bushy    | 0.7Ctr | 48 -  |     |
|   | LOW MIX A         | EUOFOENG | Euonymus fortunei 'Emerald 'n' Gold'  | 3L  | 30-40cm    | Bushy    | 0.7Ctr | 48 -  |     |
|   | LOW MIX A         | HEBPIS   | Hebe pinguifolia 'Sutherlandii'       | 3L  | 30-40cm    | Bushy    | 0.7Ctr | 48 -  |     |
|   | LOW MIX A         | LAVANHI  | Lavandula angustifolia 'Hidcote'      | 3L  | 30-40cm    | Bushy    | 0.7Ctr | 48 -  |     |
|   | LOW MIX A         | PACTE    | Pachysandra terminalis                | 3L  | 30-40cm    | Bushy    | 0.7Ctr | 48 -  | Yes |
|   | PARKING MIX A     | BERTHAU  | Berberis thunbergii 'Aurea'           | 5L  | 30-40cm    | Bushy    | 0.7Ctr | 87 –  | Yes |
|   | PARKING MIX A     | CHOSUNA  | Choisya ternata 'Sundance'            | 5L  | 30-40cm    | Bushy    | 0.7Ctr | 87 –  |     |
|   | PARKING MIX A     | ESCLAGB  | Escallonia laevis 'Gold Brian'        | 5L  | 40-60cm    | Bushy    | 0.7Ctr | 87 -  | Yes |
|   | PARKING MIX A     | EUOFOENG | Euonymus fortunei 'Emerald 'n' Gold'  | 3L  | 30-40cm    | Bushy    | 0.7Ctr | 87 –  | Yes |
|   | PLOT E&W MIX C1   | CEATHR   | Ceanothus thyrsiflorus repens         | 10L | 40-60cm    | Bushy    | 0.7Ctr | 191 – | Yes |
|   | PLOT E&W MIX C1   | FESGLEB  | Festuca glauca 'Elijah Blue'          | 5L  | 40-60cm    | Full Pot | 0.7Ctr | 191 - | Yes |
|   | PLOT E&W MIX C1   | PHOFLRR  | Photinia x fraseri 'Little Red Robin' | 10L | 40-60cm    | Bushy    | 0.7Ctr | 191 — |     |
|   | PLOT E&W MIX C1   | PRULAZA  | Prunus laurocerasus 'Zabeliana'       | 10L | 40-60cm    | Bushy    | 0.7Ctr | 191 — |     |
|   | PLOT N MIX N1     | AUCJAR   | Aucuba japonica 'Rozannie'            | 10L | 40-60cm    | Bushy    | 0.7Ctr | 171 — |     |
|   | PLOT N MIX N1     | EUOFOEG  | Euonymus fortunei 'Emerald Gaiety'    | 10L | 30-40cm    | Bushy    | 0.7Ctr | 171 — | Yes |
|   | PLOT N MIX N1     | MAHAQAP  | Mahonia aquifolium 'Apollo'           | 10L | 30-40cm    | Bushy    | 0.7Ctr | 171 — | Yes |
|   | PLOT N MIX N1     | SKICOKEG | Skimmia confusa 'Kew Green'           | 10L | 30-40cm    | Bushy    | 0.7Ctr | 171 — | Yes |
|   | PLOT N MIX P1     | EUOFOEG  | Euonymus fortunei 'Emerald Gaiety'    | 10L | 30-40cm    |          | 0.7Ctr | 198 - | Yes |
|   | PLOT N MIX P1     | EUPCW    | Euphorbia characias wulfenii          | 5L  |            | Full Pot | 0.7Ctr | 198 - |     |
|   | PLOT N MIX P1     | FATJA    | Fatsia japonica                       | 10L | 60-80cm    |          | 0.7Ctr | 198 - |     |
|   | PLOT N MIX P1     | HYPHI    | Hypericum 'Hidcote'                   | 10L | 40-60cm    | Bushy    | 0.7Ctr | 198 - |     |
|   | PLOT S MIX H1     | BRASU    | Brachyglottis 'Sunshine'              | 10L | 40-60cm    | Bushy    | 0.7Ctr | 106 - |     |
|   | PLOT S MIX H1     | CEATHR   | Ceanothus thyrsiflorus repens         | 10L | 40-60cm    | Bushy    | 0.7Ctr | 106 - | Yes |
|   | PLOT S MIX H1     | ESCAB    | Escallonia 'Apple Blossom'            | 10L | 60-80cm    | ,        | 0.7Ctr | 106 - |     |
|   | PLOT S MIX H1     | LAVANVE  | Lavandula angustifolia 'Vera'         | 10L | 30-40cm    | Bushy    | 0.7Ctr | 106 - | Yes |
|   | PLOT S MIX K1     | CAREVE   | Carex 'Evergold'                      | 3L  |            | Full pot | 0.7Ctr | 30 -  |     |
|   | PLOT S MIX K1     | CISPINA  | Cistus 'Silver Pink'                  | 3L  | 30-40cm    | ,        | 0.7Ctr | 30 -  | Yes |
|   | PLOT S MIX K1     | HEBALRE  | Hebe 'Red Edge'                       | 3L  | 20-30cm    | Bushy    | 0.7Ctr | 30 -  | Yes |
|   | PLOT S MIX K1     | LAVANHI  | Lavandula angustifolia 'Hidcote'      | 3L  | 20-30cm    | Bushy    | 0.7Ctr | 30 -  | Yes |
|   | SENSORY MIX A     | DESCE    | Deschampsia cespitosa                 | 5L  |            | Full pot | 0.7Ctr | 26 -  |     |
|   | SENSORY MIX A     | ECHPU    | Echinacea purpurea                    | 5L  |            | Full Pot | 0.7Ctr | 33 –  |     |
|   | SENSORY MIX A     | EUOFOEG  | Euonymus fortunei 'Emerald Gaiety'    | 10L | 30-40cm    | Bushy    | 0.7Ctr | 26 -  |     |
|   | SENSORY MIX A     |          | Lavandula angustifolia 'Munstead'     | 10L | 30-40cm    | Bushy    | 0.7Ctr | 26 -  |     |
|   | SENSORY MIX A     | ROSOF    | Rosmarinus officinalis                | 10L | 40-60cm    | Bushy    | 0.7Ctr | 26 -  |     |
|   | SENSORY MIX A     | SARCO    | Sarcococca confusa                    | 101 | 30 - 40 cm | Bushv    | 0.7Ctr | 33 -  |     |

| <u> </u> | MIX NAME           | ABBK  | SPECIES             | SUPPLY | HABII      | CENTRES [M] | MIX %  | QIY (INC |
|----------|--------------------|-------|---------------------|--------|------------|-------------|--------|----------|
| 3        | MARGINAL MIX 3     | CARPR | Cardamine pratensis | 7cm    | Plug plant | 7/m²        | 20%    | 611 -    |
| Ш        | MARGINAL MIX 3     | CARPS | Carex pseudocyperus | 7cm    | Plug plant | 7/m²        | 10%    | 311 -    |
|          | MARGINAL MIX 3     | CARRI | Carex riparia       | 7cm    | Plug plant | 7/m²        | 10%    | 311 -    |
|          | MARGINAL MIX 3     | IRIPS | Iris pseudacorus    | 1L     | Full pot   | 7/m²        | 20%    | 611 -    |
|          | MARGINAL MIX 3     | LYCFL | Lychnis flos-cuculi | 7cm    | Plug plant | 7/m²        | 15%    | 461 -    |
|          | MARGINAL MIX 3     | LYTSA | Lythrum salicaria   | 7cm    | Plug plant | 7/m²        | 10%    | 311 -    |
|          | 1440001141 1411/ 7 | DEDAM | D                   | 7      | 0          | 7 / 2       | 1 - 07 | 4.0.4    |

## COMMON NAME HABIT CENTRES (M) MIX % AREA BULB MIX C CROGY Crocus 'Golden Yellow' Dutch Crocus Bulb 100/m² BULB MIX C CROJDA Crocus 'Jeanne D' Arc' Dutch Crocus Bulb 100/m² 16.6% 37.1643m² BULB MIX C CROQB $\,$ Crocus 'Queen of the Blues' Dutch Crocus $\,$ Bulb $\,$ 100/m $^2$ 16.8% 37.6121m<sup>2</sup> 3769 -16.8% 37.6121m<sup>2</sup> BULB MIX C NARCA Narcissus 'Canaliculatus' Dwarf Daffodils Bulb 60/m² BULB MIX C NARFG Narcissus 'February Gold' Dwarf Daffodil Bulb 60/m² 16.6% 37.1643m<sup>2</sup> 2237 -BULB MIX C NARJF Narcissus 'Jet Fire' Dwarf Daffodil Bulb 60/m² 16.6% 37.1643m² 2237 -

## ${\tt PROPOSED\ LAWN\ TURF\ (or\ similar\ approved)}$ MIX NAME SEED MIX SUPPLIER AREA Medalion Turf Rolawn Limited 3543.035m<sup>2</sup>

PROPOSED AMENITY SEED MIX (or similar approved) SEED MIX SUPPLIER AREA

SEED MIX SUPPLIER AREA EM3 - Special Gen. Purpose Meadow Emorsgate Seeds  $257.8847 \mathrm{m}^2$   $4\mathrm{g/m}^2$ 

PROPOSED WETLAND WILDFLOWER MEADOW (or similar approved) EM8 - Meadow Mix for Wetlands Emorsgate Seeds  $3888.7698 \mathrm{m}^2~4\mathrm{g/m}^2$ 

PROPOSED HEDGEROW EDGE MEADOW MIX (or similar approved) SEED MIX SUPPLIER AREA EH1 -HEDGEROW MIXTURE Emorsgate Seeds 133.4728m² 4g/m²

landscape proposals must be referred to by the Structural Engineer during foundation design. No tree, feature shrub, climber, shrub and hedge species, size or location should be altered without prior approval from the Landscape Architect.

Individual species within ornamental shrub mixes to be planted in groups of 5-9.

Lower growing species within ornamental shrub mixes to be planted in groups of 3-7.

Lower growing species within ornamental shrub mixes to be planted at the front of the shrub bed (as indicated).

Individual bulbs species to alternate every 2 linear metres.

Native hedgerow shrubs to be supplied as bareroot stock unless stated. Hedgerow shrubs to be planted within a 80cm wide bed and mulched.

Any native hedgerow shrubs to be planted on a double staggered row, 250mm apart with no less than 6 per linear metre within a 50cm wide bed in accordance with implementation and maintenance guidelines. Any feathered stock is to have a upright central stem furnished with evenly spread and balanced lateral growth the full length of the stem. If feathered hedgerow stock is proposed, shrubs are to be attached to a double line support (one for feathered stock at 1m high and one for transplant stock at 60cm high) fence using an approved clip tie and cut back to 1.2m in height at time of

All planting to be in accordance with the implementation and maintenance guidelines.

No species, variety, size or position to be amended without the Landscape Architects prior approval.

Before trees are planted, the Landscape Contractor shall ascertain the location of drains from the site manager, and shall if necessary make minor adjustments to tree positions to ensure that they are planted at least 1.5m from drains. They should however be planted no closer to houses/garages than is shown on the drawing, and if shown located in shrub beds, the shape of the latter should be adjusted if necessary to accommodate the revised

All planting must be mulched in accordance with the implementation and maintenance guidelines.

If planting is required outside the October-March season, bare root shrubs will be replaced by 3L pot grown plants, and trees will be replaced by a containerised equivalent to be approved by the project landscape architect.