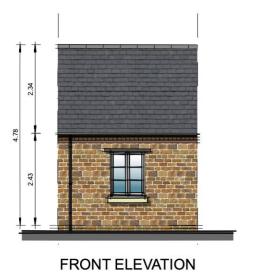

\*CHIMNEY LOCATIONS PLEASE REFER TO THE LATEST REVISED PLANNING LAYOUT.

GROUND FLOOR

LOCATED IN THE GATEWAY CHARACTER AREA

FRONT ELEVATION

SIDE ELEVATION

REAR ELEVATION

FRONT ELEVATION

SIDE ELEVATION