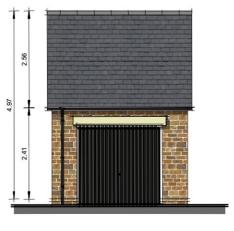

# GARAGES

FRONT ELEVATION

SIDE ELEVATION

REAR ELEVATION

SIDE ELEVATION

FRONT ELEVATION

SIDE ELEVATION

REAR ELEVATION