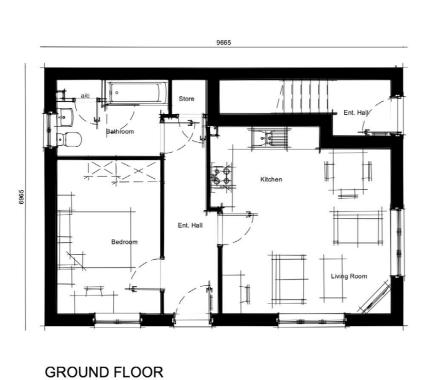

\*CHIMNEY LOCATIONS PLEASE REFER TO THE LATEST REVISED PLANNING LAYOUT.

GROUND FLOOR

LOCATED IN THE GATEWAY CHARACTER AREA

FRONT ELEVATION

SIDE ELEVATION

REAR ELEVATION

FRONT ELEVATION

SIDE ELEVATION