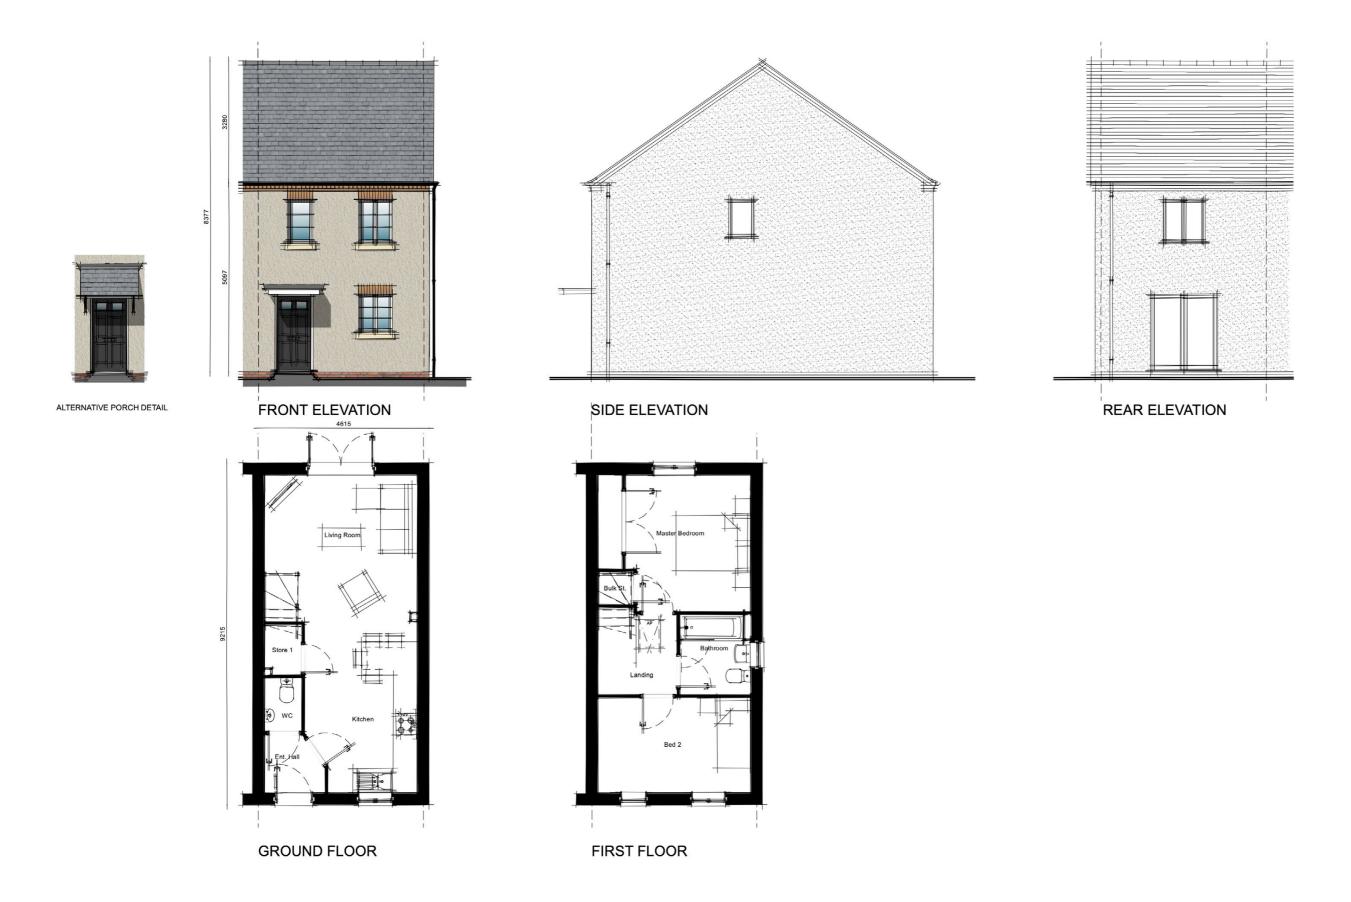

\*CHIMNEY LOCATIONS PLEASE REFER TO THE LATEST REVISED PLANNING LAYOUT.

GROUND FLOOR

LOCATED IN THE GATEWAY CHARACTER AREA

FRONT ELEVATION

SIDE ELEVATION

REAR ELEVATION

FRONT ELEVATION

SIDE ELEVATION

REAR ELEVATION

SIDE ELEVATION

FRONT ELEVATION

SIDE ELEVATION

REAR ELEVATION

SIDE ELEVATION

FRONT ELEVATION

SIDE ELEVATION