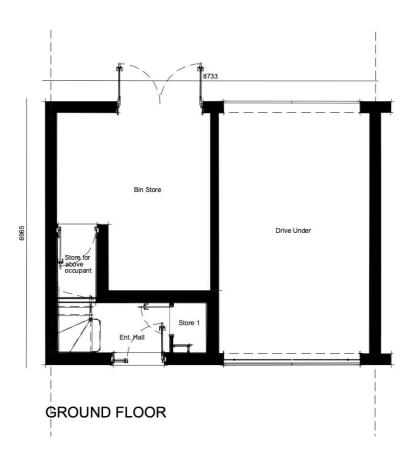

**GROUND FLOOR** 

ALTERNATIVE PORCH DETAIL

FRONT ELEVATION

SIDE ELEVATION

REAR ELEVATION

FIRST FLOOR

SIDE ELEVATION

★ DOOR REMOVED TO PLOT 39 ONLY. **PEGASUS** GROUP

FRONT ELEVATION

**GROUND FLOOR** 

FIRST FLOOR

SECOND FLOOR

★WINDOWS TO BE REMOVED ON PLOTS 31, 32, 190

LTERNATIVE PORCH DETAIL

GROUND FLOOR

FIRST FLOOR