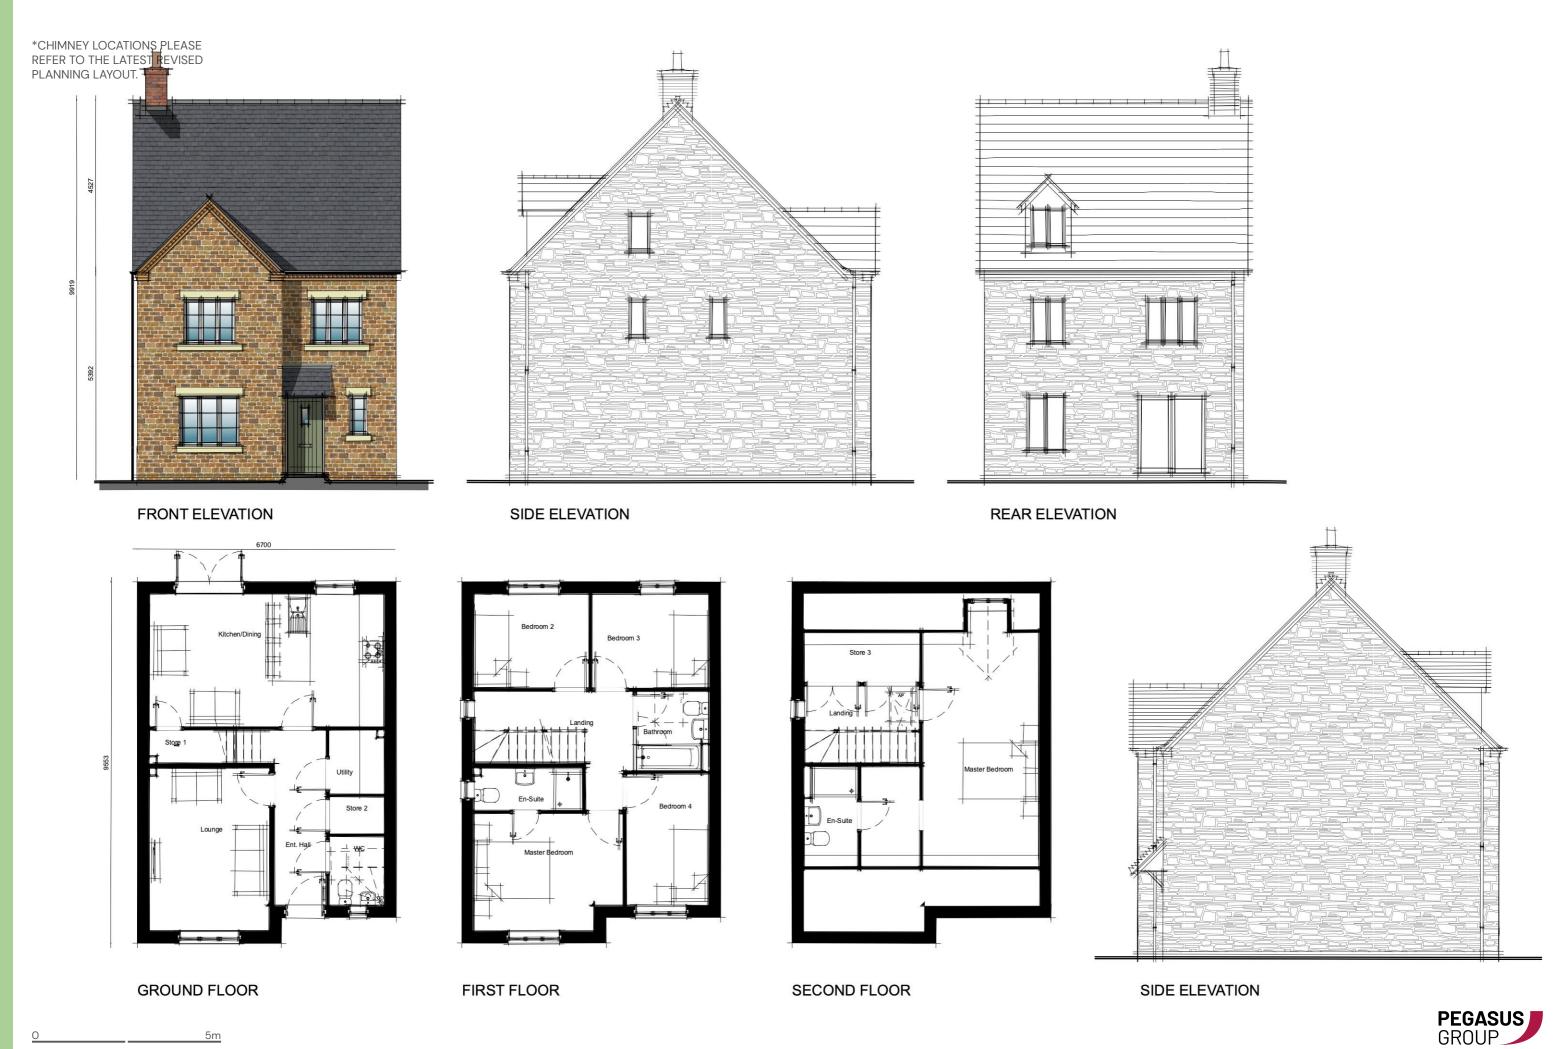

## GREENWAY NODE

\*CHIMNEY LOCATIONS PLEASE REFER TO THE LATEST REVISED PLANNING LAYOUT.

ALTERNATIVE PORCH DETAIL

SIDE ELEVATION

**PEGASUS** GROUP

\*CHIMNEY LOCATIONS PLEASE REFER TO THE LATEST REVISED PLANNING LAYOUT.

FRONT ELEVATION

**GROUND FLOOR** 

FIRST FLOOR

SECOND FLOOR

★WINDOWS TO BE REMOVED ON PLOTS 31, 32, 190

LTERNATIVE PORCH DETAIL

GROUND FLOOR

FIRST FLOOR