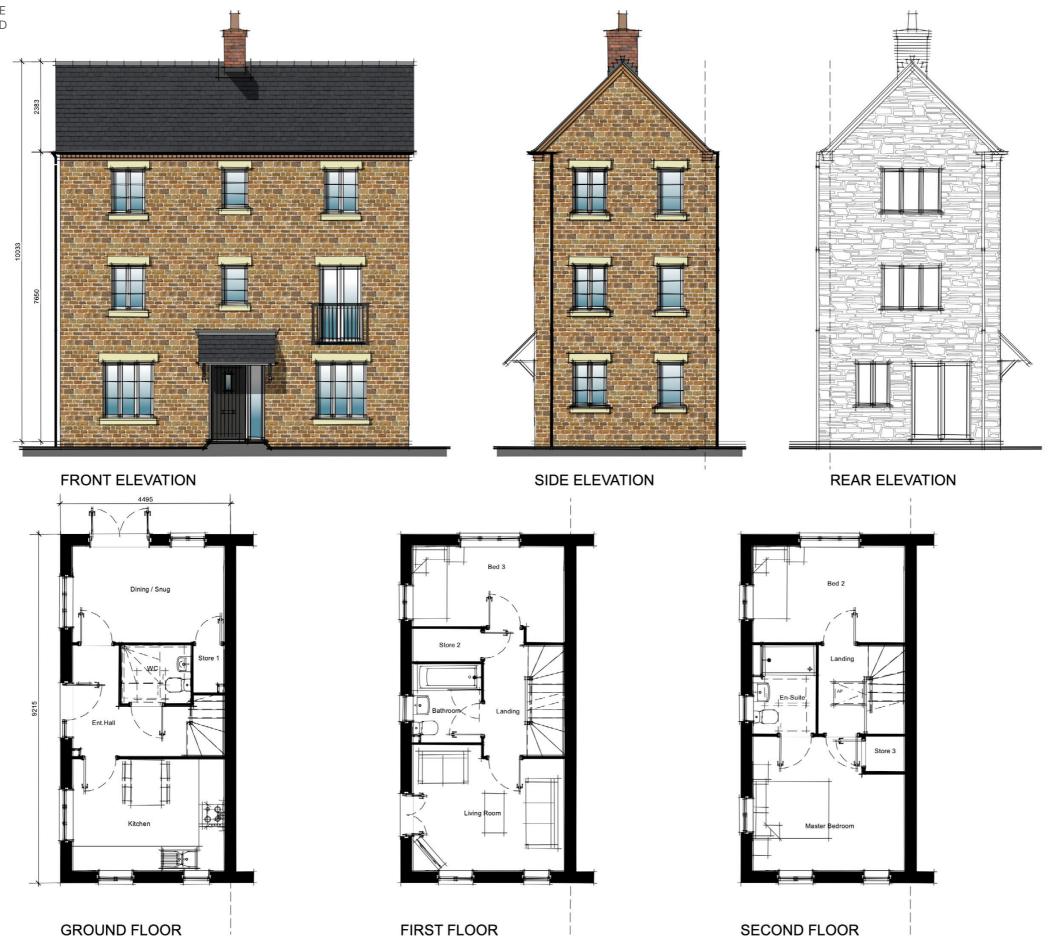

FRONT ELEVATION

**GROUND FLOOR** 

FIRST FLOOR

SECOND FLOOR

★WINDOWS TO BE REMOVED ON PLOTS 31, 32, 190

LTERNATIVE PORCH DETAIL

GROUND FLOOR

FIRST FLOOR