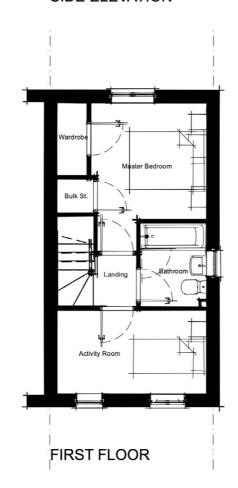

## SUBURBAN

FRONT ELEVATION

FIRST FLOOR

**GROUND FLOOR** 

**GROUND FLOOR** 

FIRST FLOOR

**Expertly Done.** 

FIRST FLOOR

**GROUND FLOOR** 

ALTERNATIVE PORCH DETAIL

FRONT ELEVATION

SIDE ELEVATION

REAR ELEVATION

FIRST FLOOR

SIDE ELEVATION

★ DOOR REMOVED TO PLOT 39 ONLY. **PEGASUS** GROUP

FRONT ELEVATION

**GROUND FLOOR** 

FIRST FLOOR

SECOND FLOOR

★WINDOWS TO BE REMOVED ON PLOTS 31, 32, 190

LTERNATIVE PORCH DETAIL

GROUND FLOOR

FIRST FLOOR