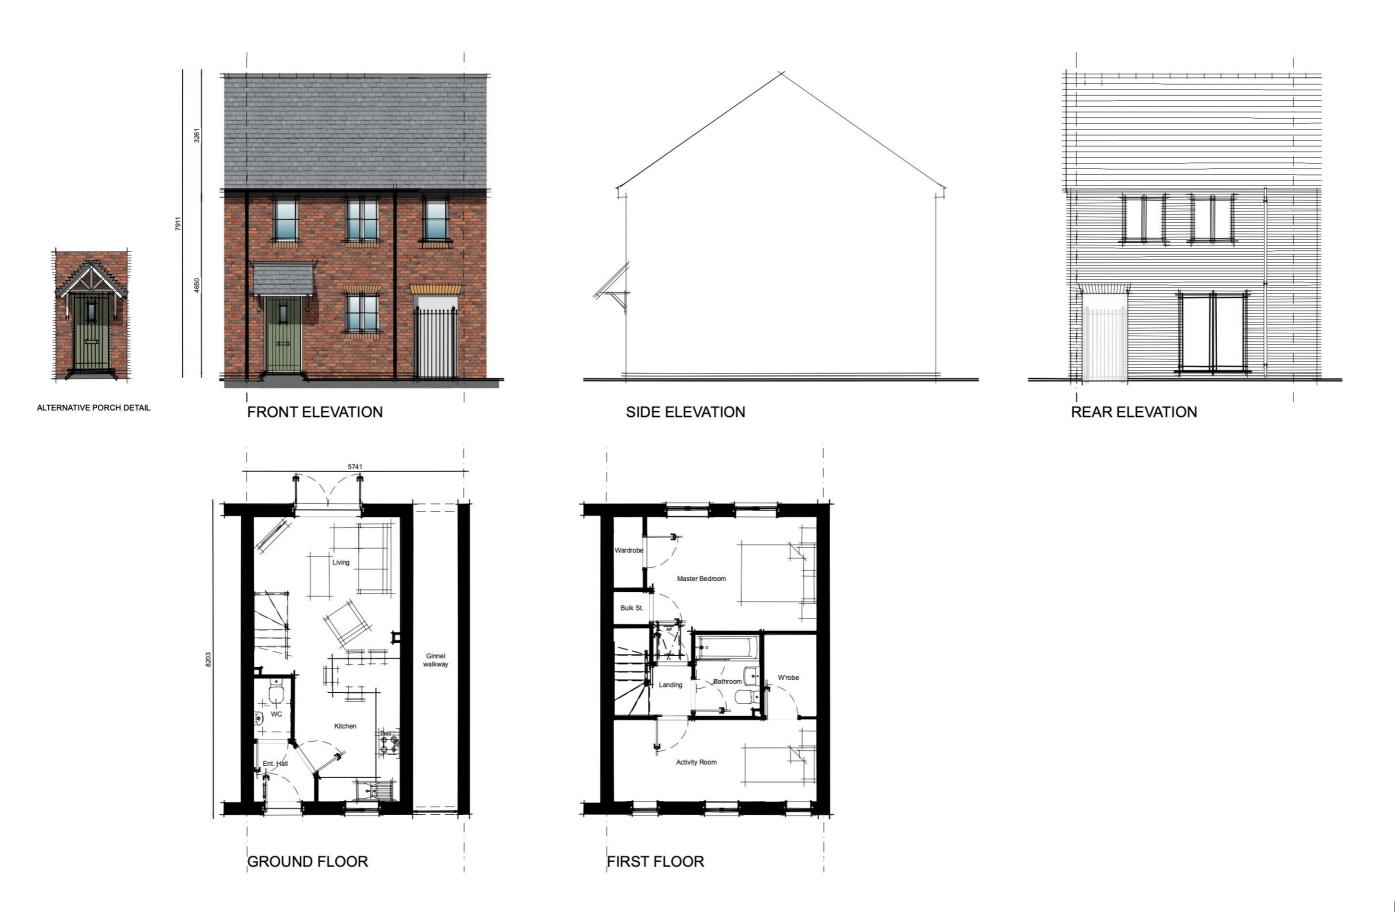

## GREENWAY NODE

\*CHIMNEY LOCATIONS PLEASE REFER TO THE LATEST REVISED PLANNING LAYOUT.

ALTERNATIVE PORCH DETAIL

SIDE ELEVATION

**PEGASUS** GROUP

\*CHIMNEY LOCATIONS PLEASE REFER TO THE LATEST REVISED PLANNING LAYOUT.

**GROUND FLOOR** 

ALTERNATIVE PORCH DETAIL

FRONT ELEVATION

SIDE ELEVATION

REAR ELEVATION

FIRST FLOOR

SIDE ELEVATION

★ DOOR REMOVED TO PLOT 39 ONLY. **PEGASUS** GROUP