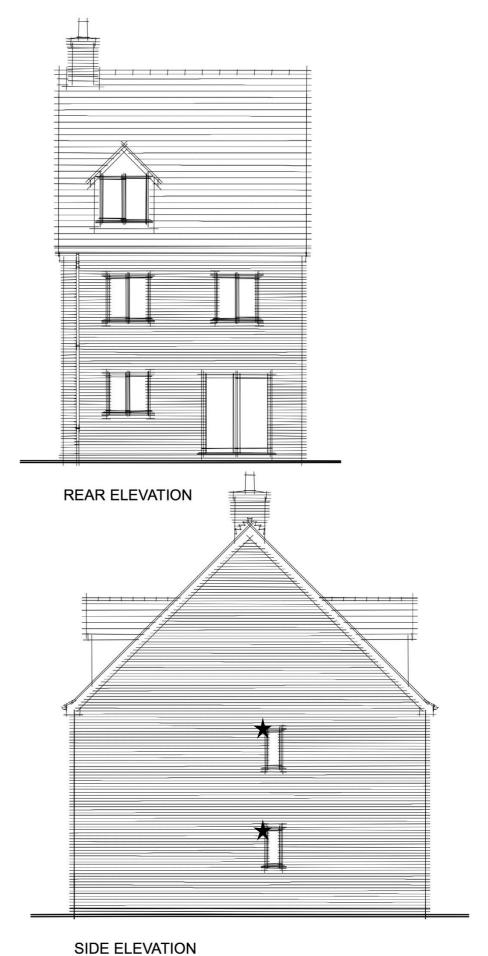

**GROUND FLOOR** 

ALTERNATIVE PORCH DETAIL

FRONT ELEVATION

SIDE ELEVATION

REAR ELEVATION

FIRST FLOOR

SIDE ELEVATION

★ DOOR REMOVED TO PLOT 39 ONLY. **PEGASUS** GROUP

FRONT ELEVATION

**GROUND FLOOR** 

FIRST FLOOR

SECOND FLOOR

★WINDOWS TO BE REMOVED ON PLOTS 31, 32, 190

LTERNATIVE PORCH DETAIL

GROUND FLOOR

FIRST FLOOR