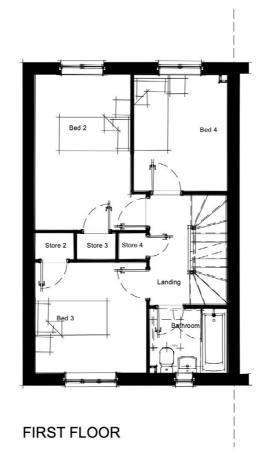

FRONT ELEVATION

**GROUND FLOOR** 

FIRST FLOOR

SECOND FLOOR

★WINDOWS TO BE REMOVED ON PLOTS 31, 32, 190

LTERNATIVE PORCH DETAIL

GROUND FLOOR

FIRST FLOOR