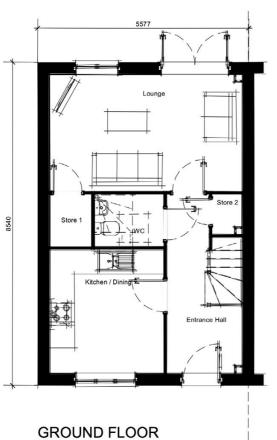

FRONT ELEVATION

**GROUND FLOOR** 

FIRST FLOOR

SECOND FLOOR

★WINDOWS TO BE REMOVED ON PLOTS 31, 32, 190

LTERNATIVE PORCH DETAIL

GROUND FLOOR

FIRST FLOOR