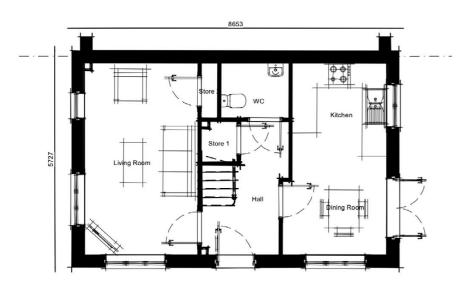

**Expertly Done.** 

WYKHAM PARK ROAD, BANBURY | WYCHWOOD (CORE IRONSTONE TYPE 2) TEAM/DRAWN BY: FS | APPROVED BY: SJW | DATE: 14/06/2022 | SCALE: 1:100 @ A3 | DRAWING REF: P21-2662\_040\_28 | CLIENT: PERSIMMON HOMES

## GREENWAY NODE













\*CHIMNEY LOCATIONS PLEASE REFER TO THE LATEST REVISED PLANNING LAYOUT.







ALTERNATIVE PORCH DETAIL

SIDE ELEVATION







**PEGASUS** GROUP

\*CHIMNEY LOCATIONS PLEASE REFER TO THE LATEST REVISED PLANNING LAYOUT.















## SUBURBAN







































FRONT ELEVATION



FIRST FLOOR



**GROUND FLOOR** 













**GROUND FLOOR** 

FIRST FLOOR

**Expertly Done.** 









FIRST FLOOR

**GROUND FLOOR** 



ALTERNATIVE PORCH DETAIL

FRONT ELEVATION

SIDE ELEVATION

REAR ELEVATION







FIRST FLOOR

SIDE ELEVATION

★ DOOR REMOVED TO PLOT 39 ONLY. **PEGASUS** GROUP









FRONT ELEVATION







**GROUND FLOOR** 

FIRST FLOOR

SECOND FLOOR

★WINDOWS TO BE REMOVED ON PLOTS 31, 32, 190







LTERNATIVE PORCH DETAIL



GROUND FLOOR

FIRST FLOOR

SIDE ELEVATION