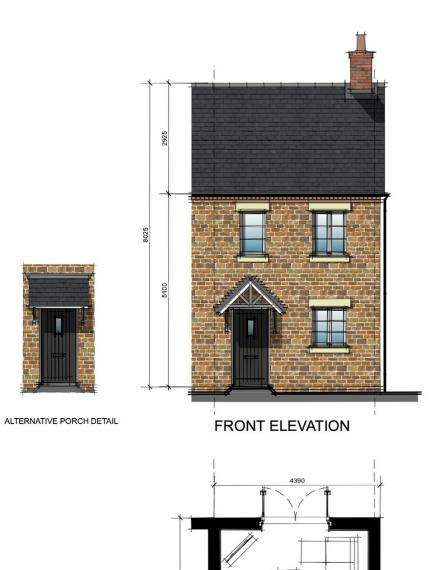

**GROUND FLOOR** 

ALTERNATIVE PORCH DETAIL

FRONT ELEVATION

SIDE ELEVATION

REAR ELEVATION

FIRST FLOOR

SIDE ELEVATION

★ DOOR REMOVED TO PLOT 39 ONLY. **PEGASUS** GROUP