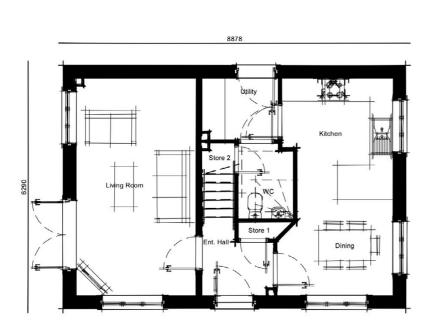

**GROUND FLOOR** 

ALTERNATIVE PORCH DETAIL

FRONT ELEVATION

SIDE ELEVATION

REAR ELEVATION

FIRST FLOOR

SIDE ELEVATION

★ DOOR REMOVED TO PLOT 39 ONLY. **PEGASUS** GROUP