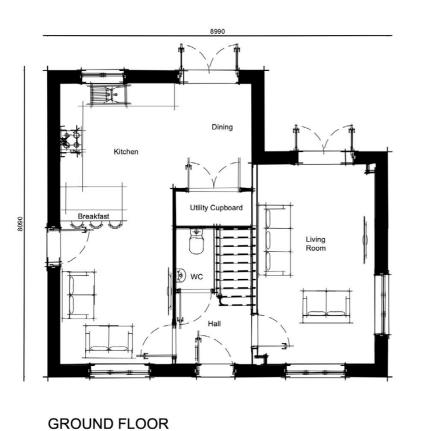

## SUBURBAN

FRONT ELEVATION

FIRST FLOOR

**GROUND FLOOR** 

**GROUND FLOOR** 

FIRST FLOOR

**Expertly Done.** 

FIRST FLOOR

**GROUND FLOOR** 

ALTERNATIVE PORCH DETAIL

FRONT ELEVATION

SIDE ELEVATION

REAR ELEVATION

FIRST FLOOR

SIDE ELEVATION

★ DOOR REMOVED TO PLOT 39 ONLY. **PEGASUS** GROUP

FRONT ELEVATION

**GROUND FLOOR** 

FIRST FLOOR

SECOND FLOOR

★WINDOWS TO BE REMOVED ON PLOTS 31, 32, 190

LTERNATIVE PORCH DETAIL

GROUND FLOOR

FIRST FLOOR