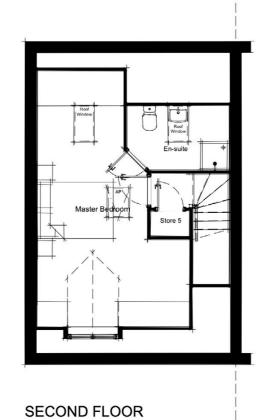

FRONT ELEVATION

**GROUND FLOOR** 

FIRST FLOOR

SECOND FLOOR

★WINDOWS TO BE REMOVED ON PLOTS 31, 32, 190

LTERNATIVE PORCH DETAIL

GROUND FLOOR

FIRST FLOOR