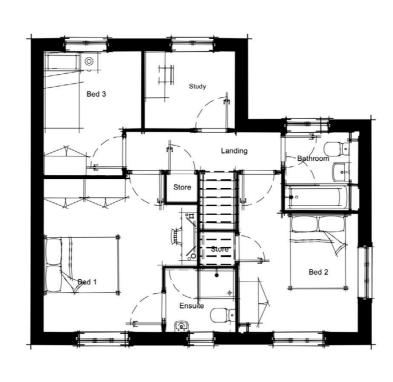

## SUBURBAN

FRONT ELEVATION

FIRST FLOOR

**GROUND FLOOR** 

**GROUND FLOOR** 

FIRST FLOOR

**Expertly Done.** 

FIRST FLOOR

**GROUND FLOOR** 

ALTERNATIVE PORCH DETAIL

FRONT ELEVATION

SIDE ELEVATION

REAR ELEVATION

FIRST FLOOR

SIDE ELEVATION

★ DOOR REMOVED TO PLOT 39 ONLY. **PEGASUS** GROUP

FRONT ELEVATION

**GROUND FLOOR** 

FIRST FLOOR

SECOND FLOOR

★WINDOWS TO BE REMOVED ON PLOTS 31, 32, 190

LTERNATIVE PORCH DETAIL

GROUND FLOOR

FIRST FLOOR