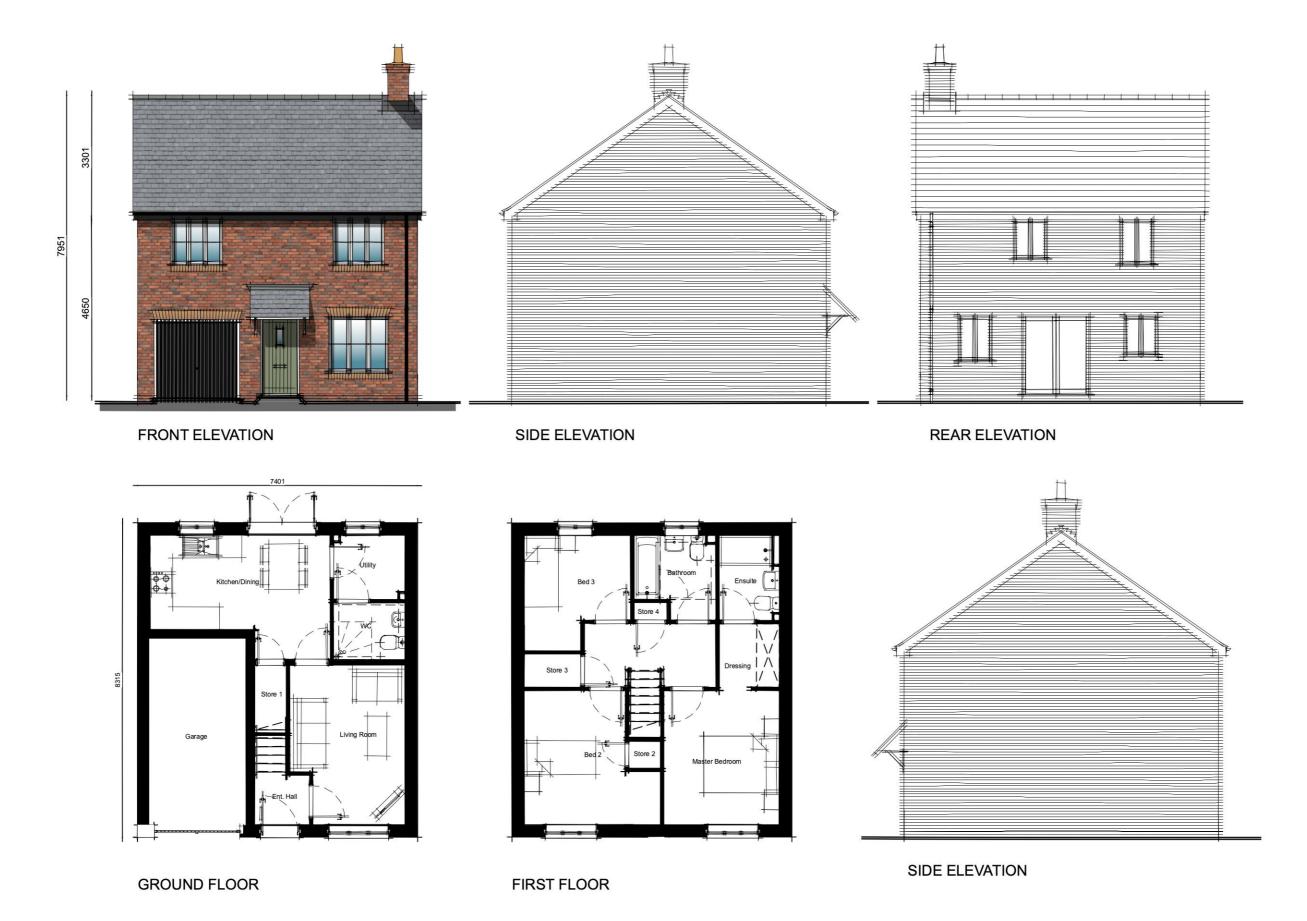

**Expertly Done.** 

WYKHAM PARK ROAD, BANBURY | WYCHWOOD (CORE IRONSTONE TYPE 2) TEAM/DRAWN BY: FS | APPROVED BY: SJW | DATE: 14/06/2022 | SCALE: 1:100 @ A3 | DRAWING REF: P21-2662\_040\_28 | CLIENT: PERSIMMON HOMES

## GREENWAY NODE

\*CHIMNEY LOCATIONS PLEASE REFER TO THE LATEST REVISED PLANNING LAYOUT.

ALTERNATIVE PORCH DETAIL

SIDE ELEVATION

**PEGASUS** GROUP

\*CHIMNEY LOCATIONS PLEASE REFER TO THE LATEST REVISED PLANNING LAYOUT.