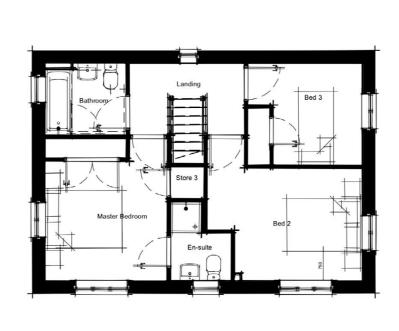

**GROUND FLOOR** 

ALTERNATIVE PORCH DETAIL

FRONT ELEVATION

SIDE ELEVATION

REAR ELEVATION

FIRST FLOOR

SIDE ELEVATION

★ DOOR REMOVED TO PLOT 39 ONLY. **PEGASUS** GROUP