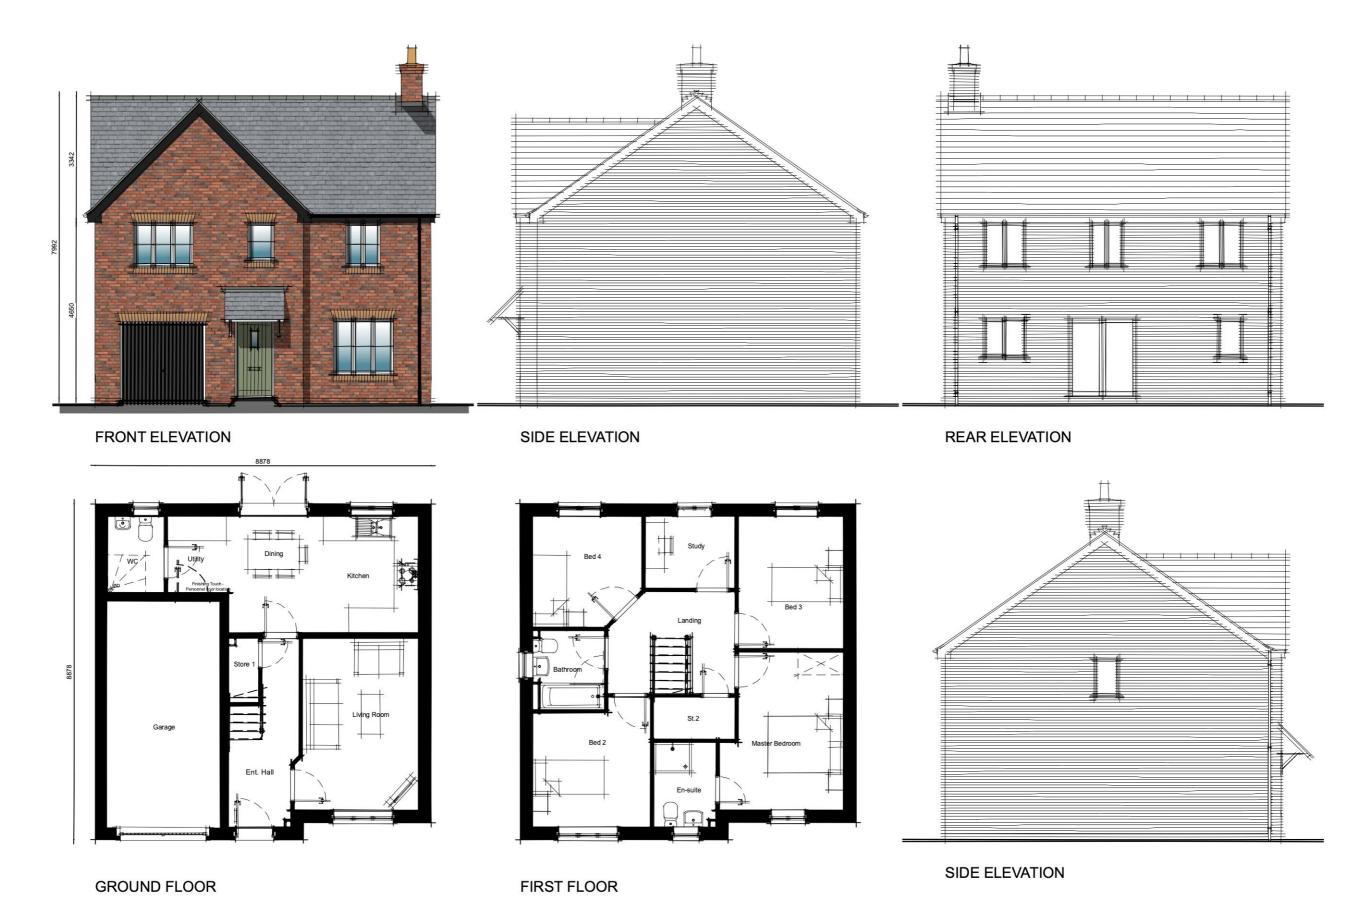

**GROUND FLOOR** 

ALTERNATIVE PORCH DETAIL

FRONT ELEVATION

SIDE ELEVATION

REAR ELEVATION

FIRST FLOOR

SIDE ELEVATION

★ DOOR REMOVED TO PLOT 39 ONLY. **PEGASUS** GROUP