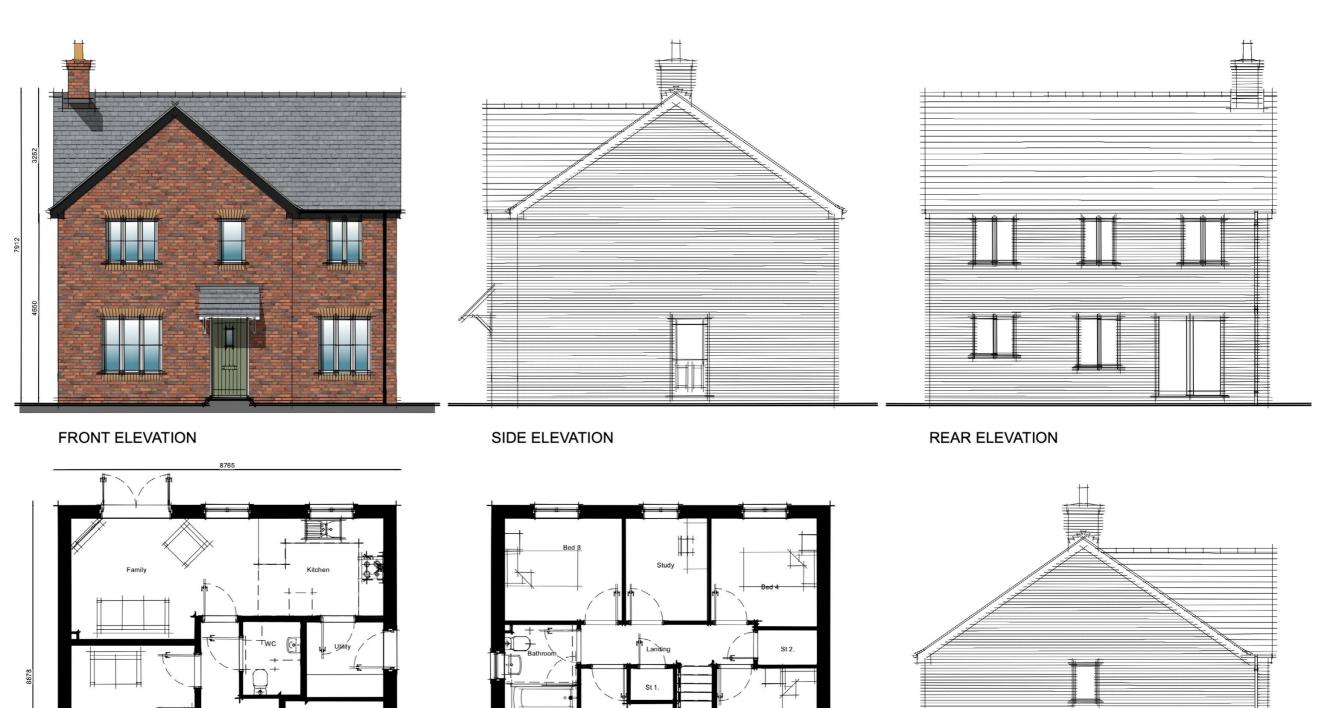

**GROUND FLOOR** 

ALTERNATIVE PORCH DETAIL

FRONT ELEVATION

SIDE ELEVATION

REAR ELEVATION

FIRST FLOOR

SIDE ELEVATION

★ DOOR REMOVED TO PLOT 39 ONLY. **PEGASUS** GROUP