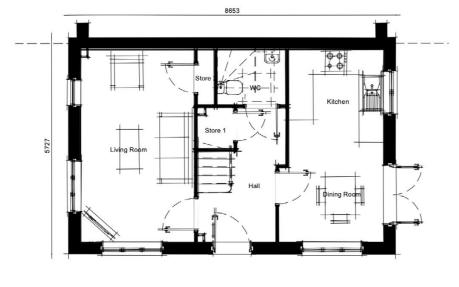

**GROUND FLOOR** 

5m

 $\star$  stone heads, stone cills and glazing bars added to plot 218 only.

DESIGN ECONOMICS ENVIRONMENT HERITAGE LAND & PROPERTY IPLANNING TRANSPORT & INFRASTRUCTURE Copyright Pegasus Planning Group Ltd. Crown copyright, All rights reserved 2020. Ordnance Survey Copyright Licence number 100042093. Promap Licence number 100020449. Pegasus accepts no liability for any use of this document other than for its original purpose, or by the original client, or following Pegasus' express agreement to such use. T 01285641717 www.pegasusgroup.co.uk

VV.

**GROUND FLOOR** 

FIRST FLOOR

5m 0

Expertly Done.

FRONT ELEVATION

**GROUND FLOOR** 