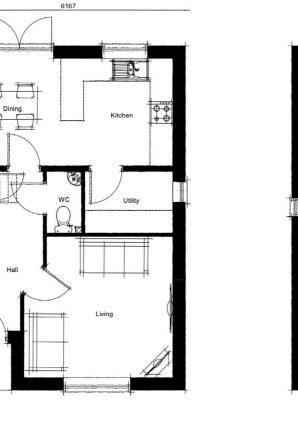

**GROUND FLOOR** 

5m

 $\star$  stone heads, stone cills and glazing bars added to plot 218 only.

DESIGN ECONOMICS ENVIRONMENT HERITAGE LAND & PROPERTY IPLANNING TRANSPORT & INFRASTRUCTURE Copyright Pegasus Planning Group Ltd. Crown copyright, All rights reserved 2020. Ordnance Survey Copyright Licence number 100042093. Promap Licence number 100020449. Pegasus accepts no liability for any use of this document other than for its original purpose, or by the original client, or following Pegasus' express agreement to such use. T 01285641717 www.pegasusgroup.co.uk