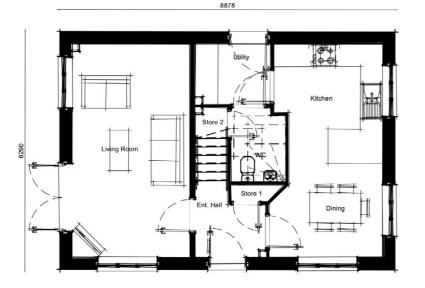

FRONT ELEVATION

SIDE ELEVATION

**REAR ELEVATION** 

**GROUND FLOOR** 

SIDE ELEVATION

FIRST FLOOR

Expertly Done.

FIRST FLOOR

**GROUND FLOOR** 

5m

 $\star$  stone heads, stone cills and glazing bars added to plot 218 only.

DESIGN ECONOMICS ENVIRONMENT HERITAGE LAND & PROPERTY IPLANNING TRANSPORT & INFRASTRUCTURE Copyright Pegasus Planning Group Ltd. Crown copyright, All rights reserved 2020. Ordnance Survey Copyright Licence number 100042093. Promap Licence number 100020449. Pegasus accepts no liability for any use of this document other than for its original purpose, or by the original client, or following Pegasus' express agreement to such use. T 01285641717 www.pegasusgroup.co.uk

FRONT ELEVATION

REAR ELEVATION

**GROUND FLOOR** 

FIRST FLOOR

5m

FRONT ELEVATION

SIDE ELEVATION

REAR ELEVATION