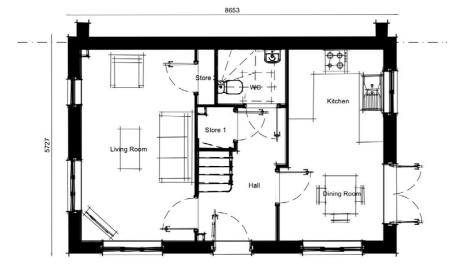

**GROUND FLOOR** 

5m

 $\star$  stone heads, stone cills and glazing bars added to plot 218 only.

DESIGN ECONOMICS ENVIRONMENT HERITAGE LAND & PROPERTY IPLANNING TRANSPORT & INFRASTRUCTURE Copyright Pegasus Planning Group Ltd. Crown copyright, All rights reserved 2020. Ordnance Survey Copyright Licence number 100042093. Promap Licence number 100020449. Pegasus accepts no liability for any use of this document other than for its original purpose, or by the original client, or following Pegasus' express agreement to such use. T 01285641717 www.pegasusgroup.co.uk

FRONT ELEVATION

REAR ELEVATION

**GROUND FLOOR** 

FIRST FLOOR

5m

FRONT ELEVATION

SIDE ELEVATION

REAR ELEVATION

VV.

**GROUND FLOOR** 

FIRST FLOOR

5m 0

Expertly Done.

FRONT ELEVATION

**GROUND FLOOR** 