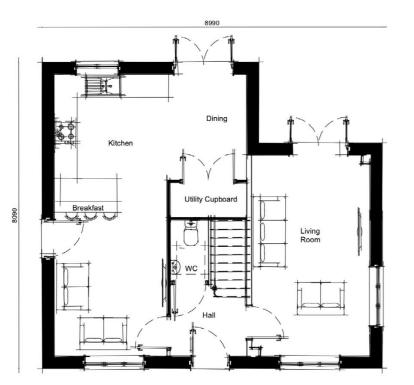

**GROUND FLOOR** 

5m

 $\star$  stone heads, stone cills and glazing bars added to plot 218 only.

DESIGN ECONOMICS ENVIRONMENT HERITAGE LAND & PROPERTY IPLANNING TRANSPORT & INFRASTRUCTURE Copyright Pegasus Planning Group Ltd. Crown copyright, All rights reserved 2020. Ordnance Survey Copyright Licence number 100042093. Promap Licence number 100020449. Pegasus accepts no liability for any use of this document other than for its original purpose, or by the original client, or following Pegasus' express agreement to such use. T 01285641717 www.pegasusgroup.co.uk