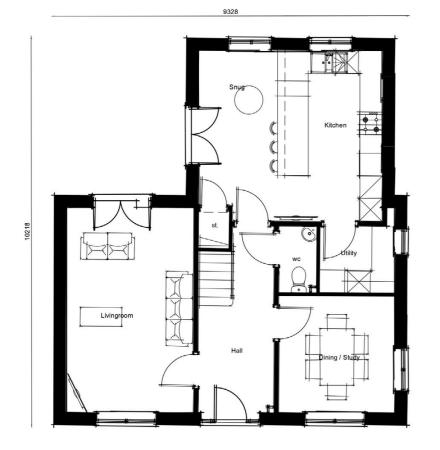

**GROUND FLOOR** 

5m

 $\star$  stone heads, stone cills and glazing bars added to plot 218 only.

DESIGN ECONOMICS ENVIRONMENT HERITAGE LAND & PROPERTY IPLANNING TRANSPORT & INFRASTRUCTURE Copyright Pegasus Planning Group Ltd. Crown copyright, All rights reserved 2020. Ordnance Survey Copyright Licence number 100042093. Promap Licence number 100020449. Pegasus accepts no liability for any use of this document other than for its original purpose, or by the original client, or following Pegasus' express agreement to such use. T 01285641717 www.pegasusgroup.co.uk