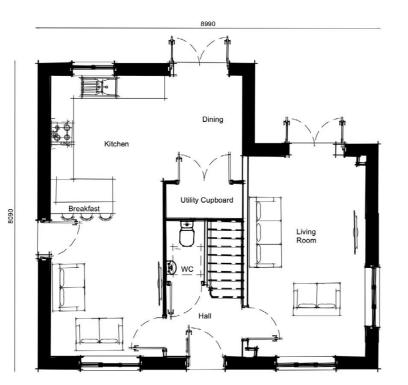

**GROUND FLOOR** 

5m

 $\star$  stone heads, stone cills and glazing bars added to plot 218 only.

DESIGN ECONOMICS ENVIRONMENT HERITAGE LAND & PROPERTY IPLANNING TRANSPORT & INFRASTRUCTURE Copyright Pegasus Planning Group Ltd. Crown copyright, All rights reserved 2020. Ordnance Survey Copyright Licence number 100042093. Promap Licence number 100020449. Pegasus accepts no liability for any use of this document other than for its original purpose, or by the original client, or following Pegasus' express agreement to such use. T 01285641717 www.pegasusgroup.co.uk