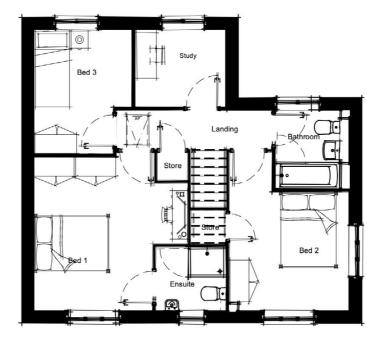

**GROUND FLOOR** 

5m

 $\star$  stone heads, stone cills and glazing bars added to plot 218 only.

DESIGN ECONOMICS ENVIRONMENT HERITAGE LAND & PROPERTY IPLANNING TRANSPORT & INFRASTRUCTURE Copyright Pegasus Planning Group Ltd. Crown copyright, All rights reserved 2020. Ordnance Survey Copyright Licence number 100042093. Promap Licence number 100020449. Pegasus accepts no liability for any use of this document other than for its original purpose, or by the original client, or following Pegasus' express agreement to such use. T 01285641717 www.pegasusgroup.co.uk