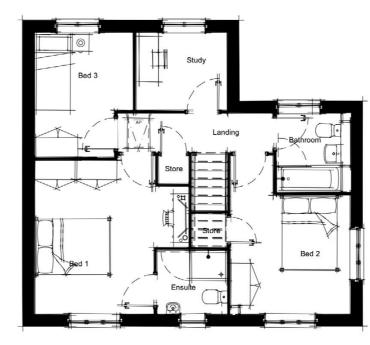

**GROUND FLOOR** 

5m

 $\star$  stone heads, stone cills and glazing bars added to plot 218 only.

DESIGN ECONOMICS ENVIRONMENT HERITAGE LAND & PROPERTY IPLANNING TRANSPORT & INFRASTRUCTURE Copyright Pegasus Planning Group Ltd. Crown copyright, All rights reserved 2020. Ordnance Survey Copyright Licence number 100042093. Promap Licence number 100020449. Pegasus accepts no liability for any use of this document other than for its original purpose, or by the original client, or following Pegasus' express agreement to such use. T 01285641717 www.pegasusgroup.co.uk