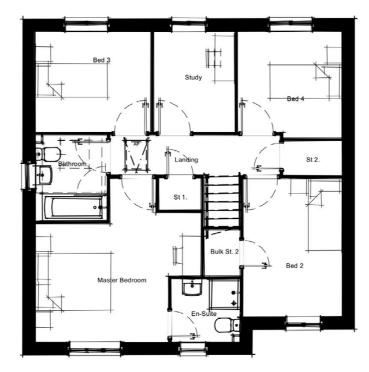

**GROUND FLOOR** 

5m

 $\star$  stone heads, stone cills and glazing bars added to plot 218 only.

DESIGN ECONOMICS ENVIRONMENT HERITAGE LAND & PROPERTY IPLANNING TRANSPORT & INFRASTRUCTURE Copyright Pegasus Planning Group Ltd. Crown copyright, All rights reserved 2020. Ordnance Survey Copyright Licence number 100042093. Promap Licence number 100020449. Pegasus accepts no liability for any use of this document other than for its original purpose, or by the original client, or following Pegasus' express agreement to such use. T 01285641717 www.pegasusgroup.co.uk