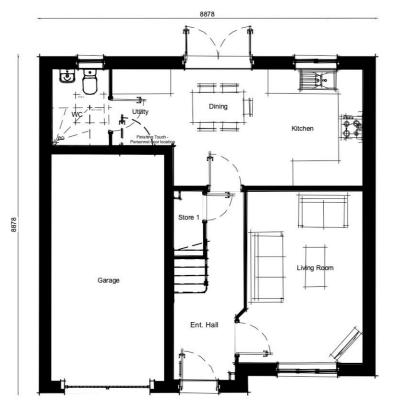

**GROUND FLOOR** 

5m

 $\star$  stone heads, stone cills and glazing bars added to plot 218 only.

DESIGN ECONOMICS ENVIRONMENT HERITAGE LAND & PROPERTY IPLANNING TRANSPORT & INFRASTRUCTURE Copyright Pegasus Planning Group Ltd. Crown copyright, All rights reserved 2020. Ordnance Survey Copyright Licence number 100042093. Promap Licence number 100020449. Pegasus accepts no liability for any use of this document other than for its original purpose, or by the original client, or following Pegasus' express agreement to such use. T 01285641717 www.pegasusgroup.co.uk

FRONT ELEVATION

REAR ELEVATION

**GROUND FLOOR** 

FIRST FLOOR

5m

FRONT ELEVATION

SIDE ELEVATION

REAR ELEVATION