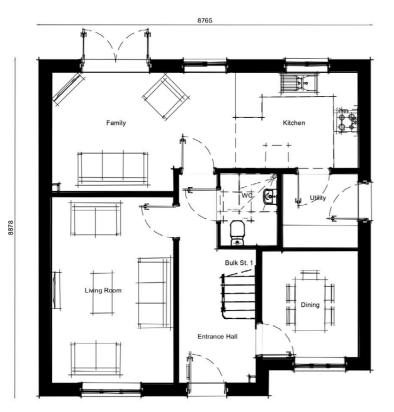

**GROUND FLOOR** 

5m

 $\star$  stone heads, stone cills and glazing bars added to plot 218 only.

DESIGN ECONOMICS ENVIRONMENT HERITAGE LAND & PROPERTY IPLANNING TRANSPORT & INFRASTRUCTURE Copyright Pegasus Planning Group Ltd. Crown copyright, All rights reserved 2020. Ordnance Survey Copyright Licence number 100042093. Promap Licence number 100020449. Pegasus accepts no liability for any use of this document other than for its original purpose, or by the original client, or following Pegasus' express agreement to such use. T 01285641717 www.pegasusgroup.co.uk