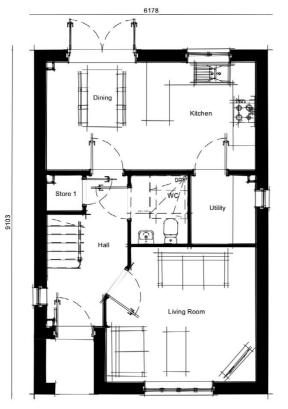

**GROUND FLOOR** 

5m

 $\star$  stone heads, stone cills and glazing bars added to plot 218 only.

DESIGN ECONOMICS ENVIRONMENT HERITAGE LAND & PROPERTY IPLANNING TRANSPORT & INFRASTRUCTURE Copyright Pegasus Planning Group Ltd. Crown copyright, All rights reserved 2020. Ordnance Survey Copyright Licence number 100042093. Promap Licence number 100020449. Pegasus accepts no liability for any use of this document other than for its original purpose, or by the original client, or following Pegasus' express agreement to such use. T 01285641717 www.pegasusgroup.co.uk