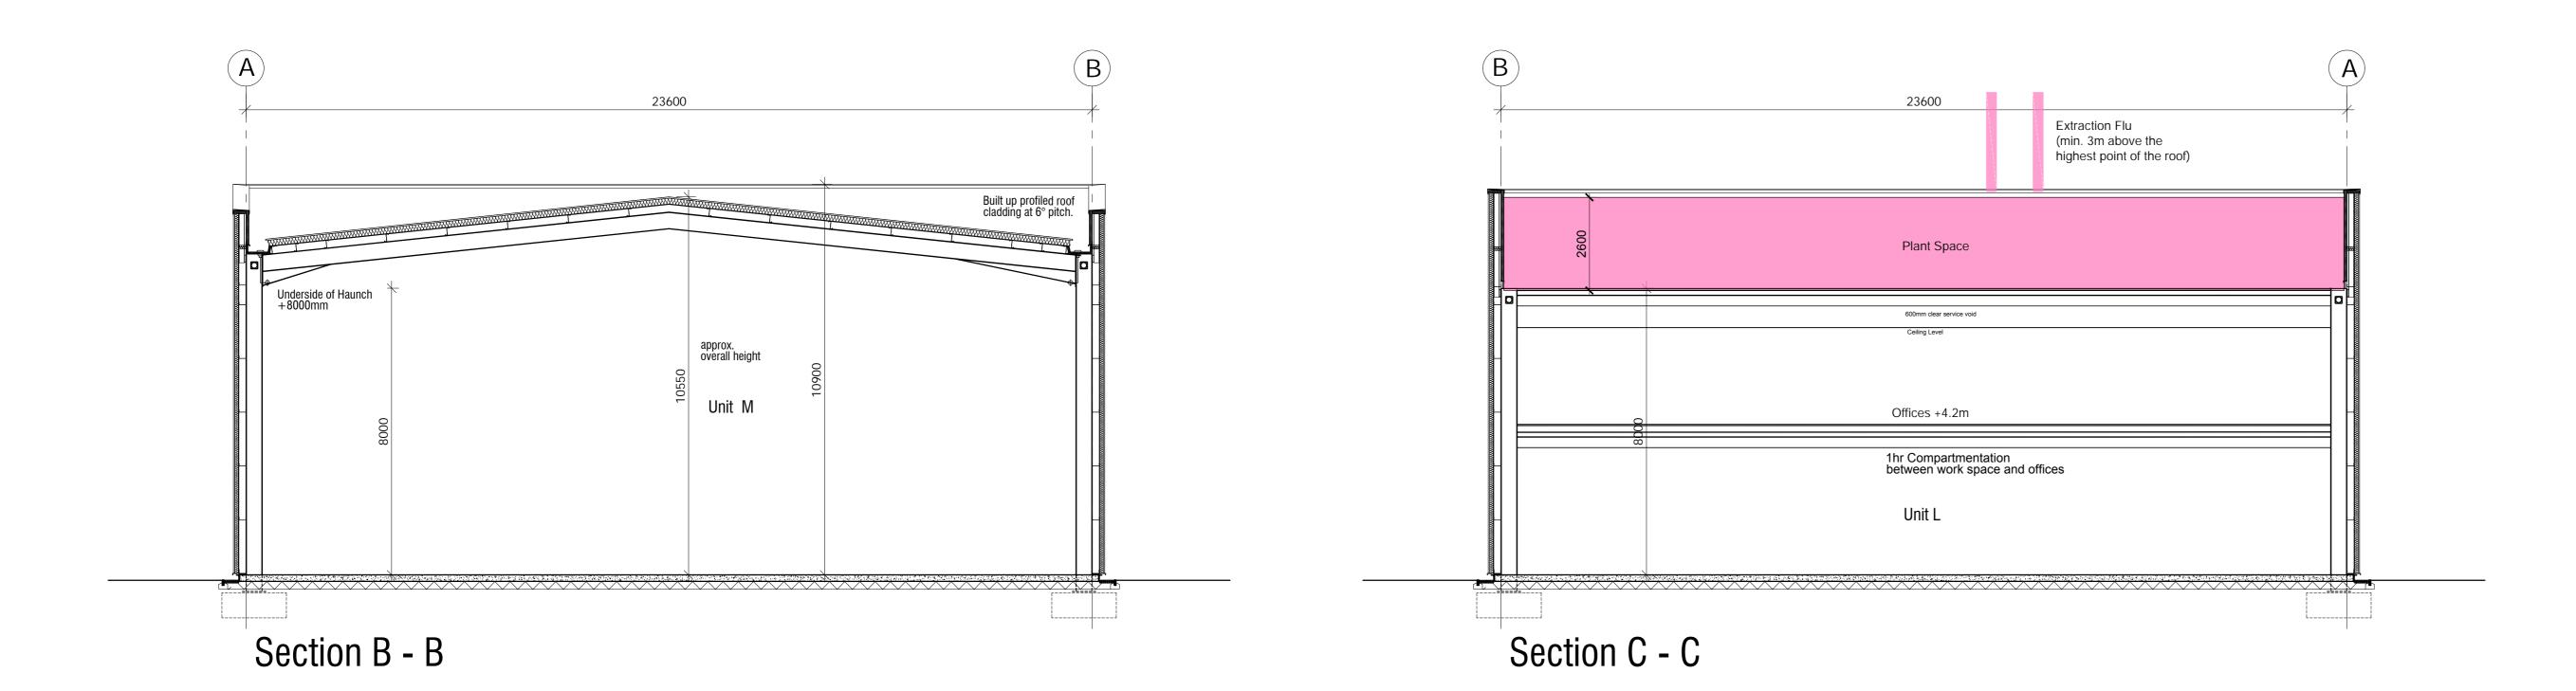

TPG/Bloombridge

project

\_\_\_\_\_

drawing

no

Bicester Gateway

Proposed Sections Units L-M

scale 1:100 @ A1 drawn ks