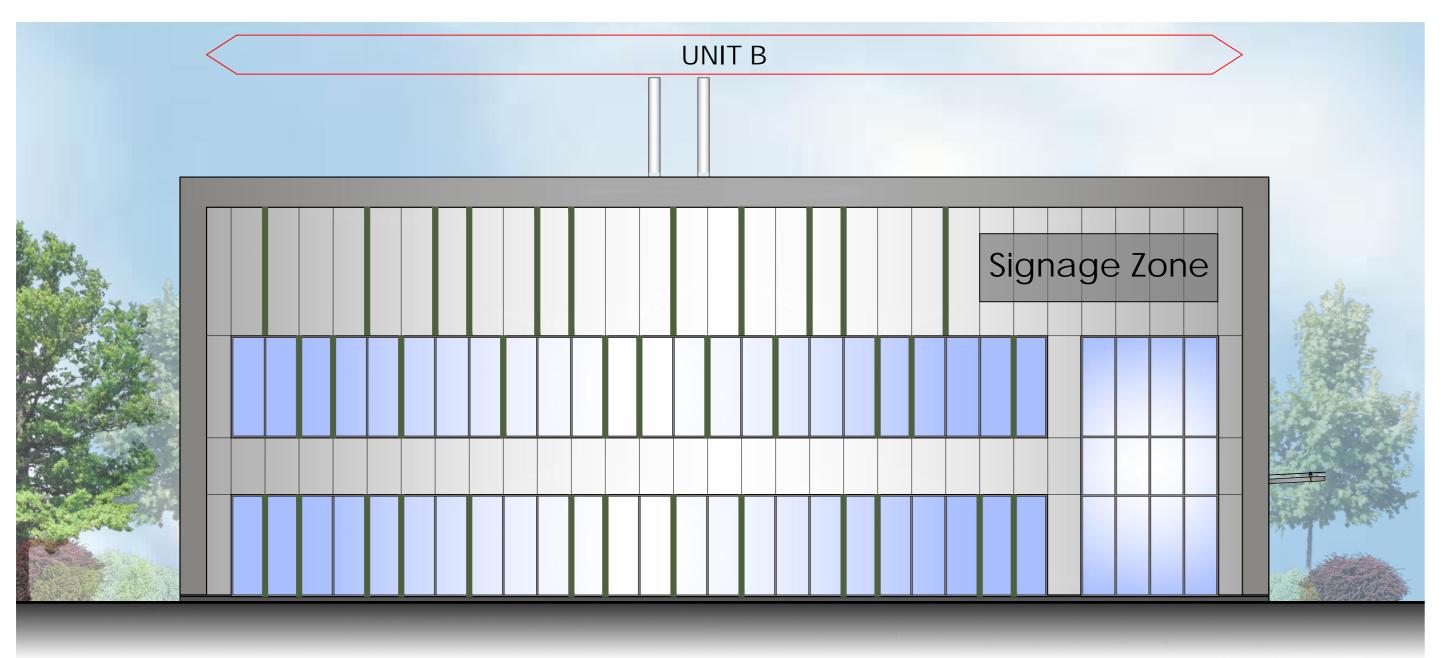

North Elevation (Facing A41)

East Elevation

South Elevation

CURTAIN WALLING / WINDOWS / DOORS

HPS200 Ultra Prefinished Profiled Steel Cladding Colour - Goosewing Grey RAL 7038 U Value - 0.16 W/m²k Trimo Obiss One Metal Composite Cladding System Vertically Laid EXTERNAL WALLS Colour - Metallic Light Silver RAL 9006 Colour - Metallic Dark Silver RAL 9007 Generally -Project Frame & Main Entrance -Entrance Frame -

Trimo Obiss One Metal Composite Colour - Alpine Green RAL 130 40 20 Aluminium Extrusion - HF 1(Trimo Reference) Colour - Alpine Green RAL 130 40 20

Polyester Powder Coated Aluminium Frame Double Glazed Unit Solar Reflective Glazing Panels(G Value - 0.36), Colour - Merlin Grey Polyester Powder Coated Brise Soleil to South Elevation Colour - Metallic Silver RAL 9006

FIRE EXIT EXTERNAL DOORS LOADING DOORS

Polyester Powder Coated Aluminium Frame Double Glazed Unit Colour - Merlin Grey Insulated electrically operated Loading Doors Colour - Merlin Grey U Value - 1.50 W/m²k (average inc. frames)