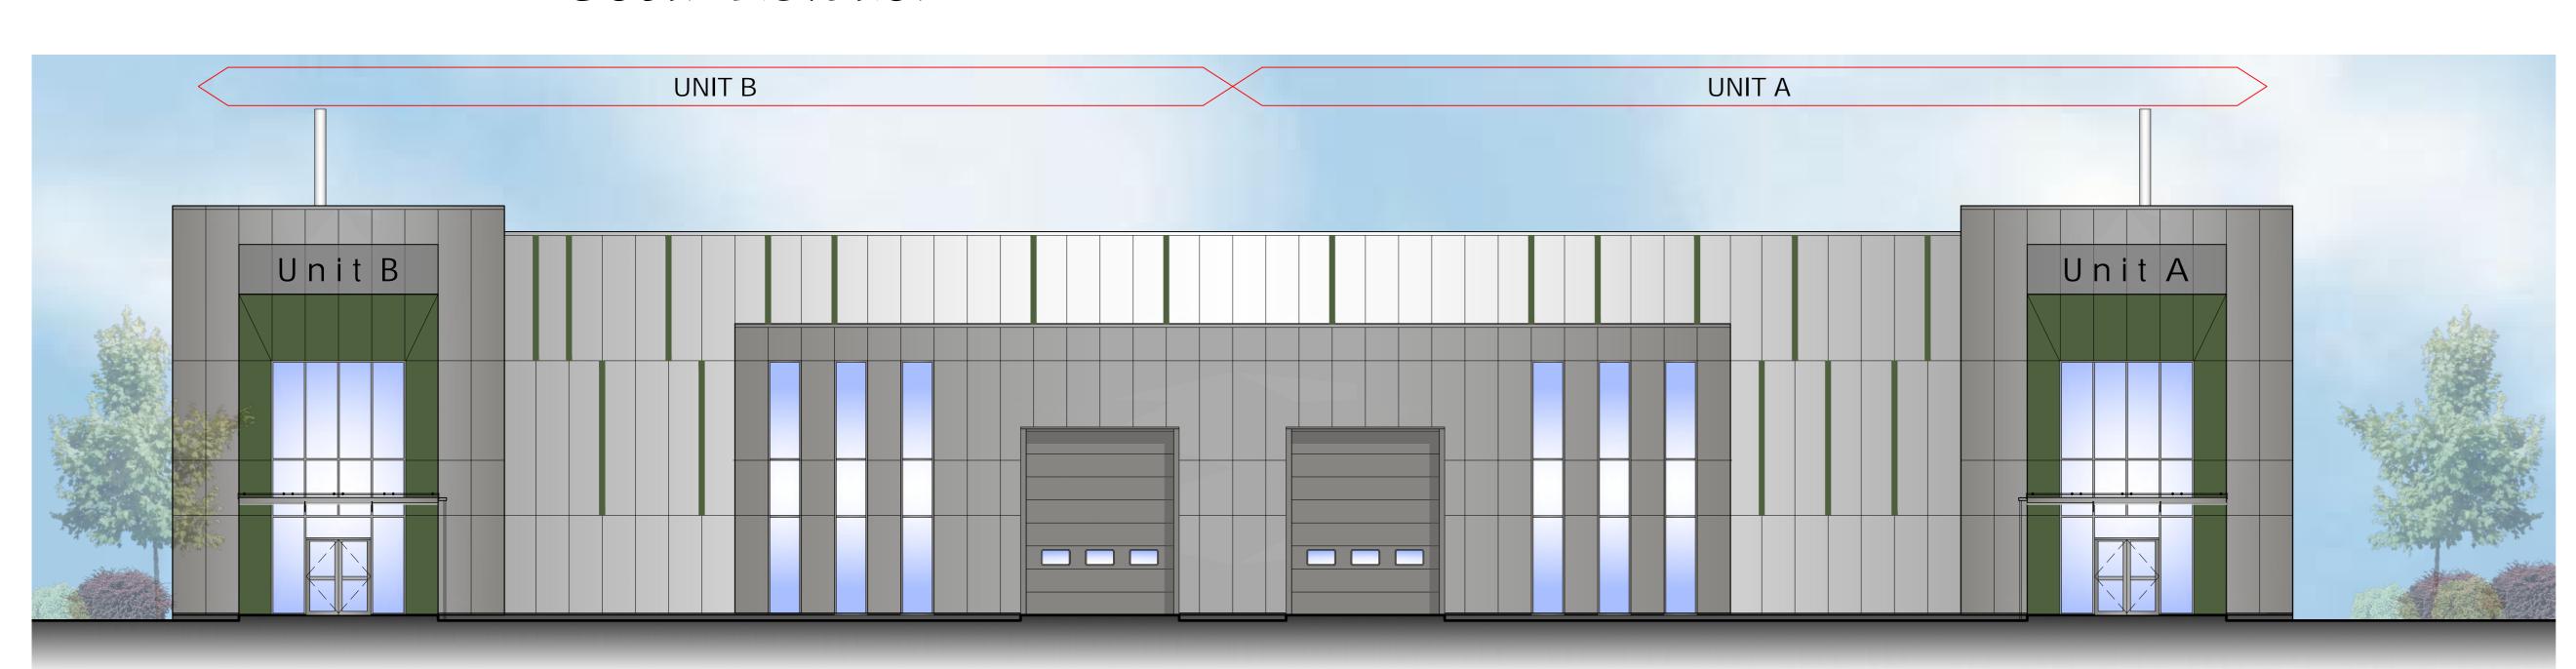

North Elevation (Facing A41)

East Elevation

South Elevation

CURTAIN WALLING / WINDOWS / DOORS

HPS200 Ultra Prefinished Profiled Steel Cladding Colour - Goosewing Grey RAL 7038 U Value - 0.16 W/m²k Trimo Obiss One Metal Composite Cladding System Vertically Laid EXTERNAL WALLS Colour - Metallic Light Silver RAL 9006 Colour - Metallic Dark Silver RAL 9007 Generally -Project Frame & Main Entrance -Entrance Frame -

Trimo Obiss One Metal Composite Colour - Alpine Green RAL 130 40 20 Aluminium Extrusion - HF 1(Trimo Reference) Colour - Alpine Green RAL 130 40 20

Polyester Powder Coated Aluminium Frame Double Glazed Unit Solar Reflective Glazing Panels(G Value - 0.36), Colour - Merlin Grey Polyester Powder Coated Brise Soleil to South Elevation Colour - Metallic Silver RAL 9006

FIRE EXIT EXTERNAL DOORS LOADING DOORS

Polyester Powder Coated Aluminium Frame Double Glazed Unit Colour - Merlin Grey Insulated electrically operated Loading Doors Colour - Merlin Grey U Value - 1.50 W/m²k (average inc. frames)