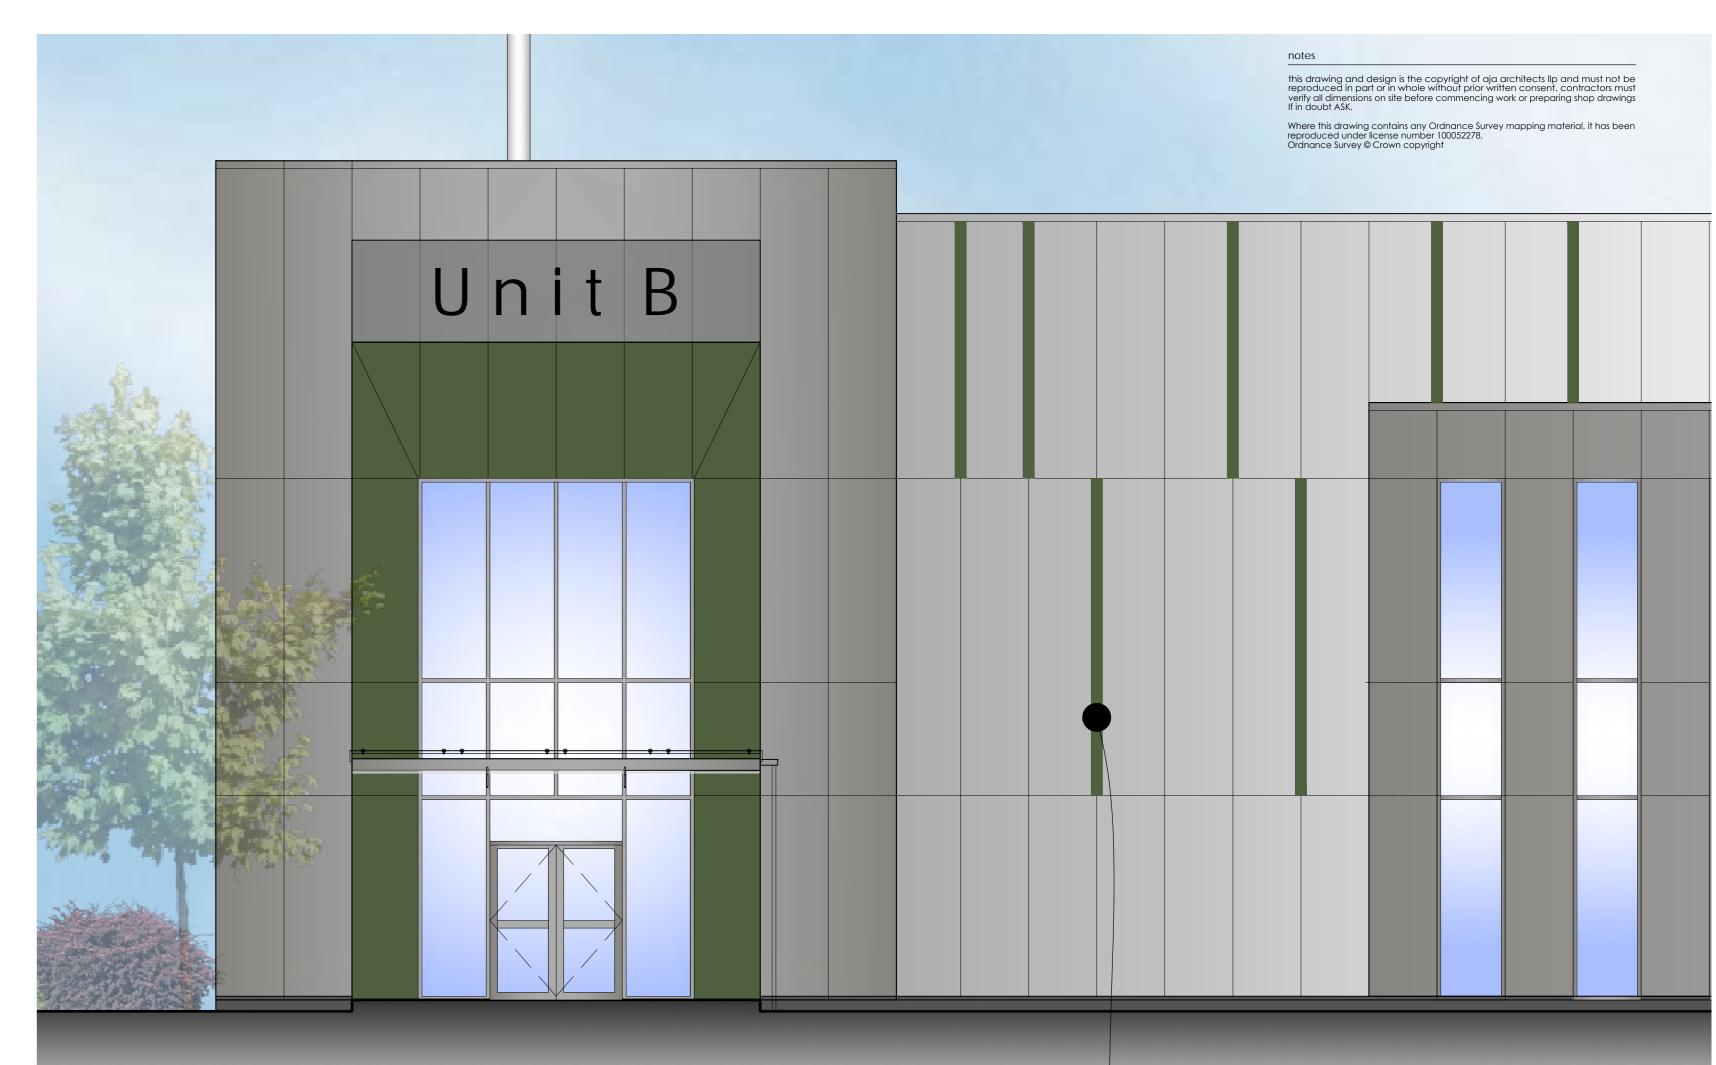

North Elevation (Facing A41)

East Elevation

South Elevation

CURTAIN WALLING / WINDOWS / DOORS

HPS200 Ultra Prefinished Profiled Steel Cladding Colour - Goosewing Grey RAL 7038 U Value - 0.16 W/m²k Trimo Obiss One Metal Composite Cladding System Vertically Laid EXTERNAL WALLS Colour - Metallic Light Silver RAL 9006 Colour - Metallic Dark Silver RAL 9007 Generally -Project Frame & Main Entrance -Entrance Frame -

Trimo Obiss One Metal Composite Colour - Alpine Green RAL 130 40 20 Aluminium Extrusion - HF 1(Trimo Reference) Colour - Alpine Green RAL 130 40 20

Polyester Powder Coated Aluminium Frame Double Glazed Unit Solar Reflective Glazing Panels(G Value - 0.36), Colour - Merlin Grey Polyester Powder Coated Brise Soleil to South Elevation Colour - Metallic Silver RAL 9006

FIRE EXIT EXTERNAL DOORS LOADING DOORS

Polyester Powder Coated Aluminium Frame Double Glazed Unit Colour - Merlin Grey Insulated electrically operated Loading Doors Colour - Merlin Grey U Value - 1.50 W/m²k (average inc. frames)

West Elevation

West Elevation

Aluminium Extrusions

T: 024 7625 3200 F: 024 7625 3210 aja architects llp 1170 Elliott Court Herald Avenue Coventry Business Park E: aja@aja-architects.com COVENTRY CV5 6UB W: www.aja-architects.com AJA Architects is the trading style of AJA Architects Consulting limited (a limited company no. 10692795) and AJA Architects LLP (a limited liability partnership registered in England No. OC326721).

Client

TPG/Bloombridge

Bicester Gateway

**Proposed Elevations** Units A-B

scale 1:100 @ A1 drawn ks

date 30-06-2022

7081-062 Planning