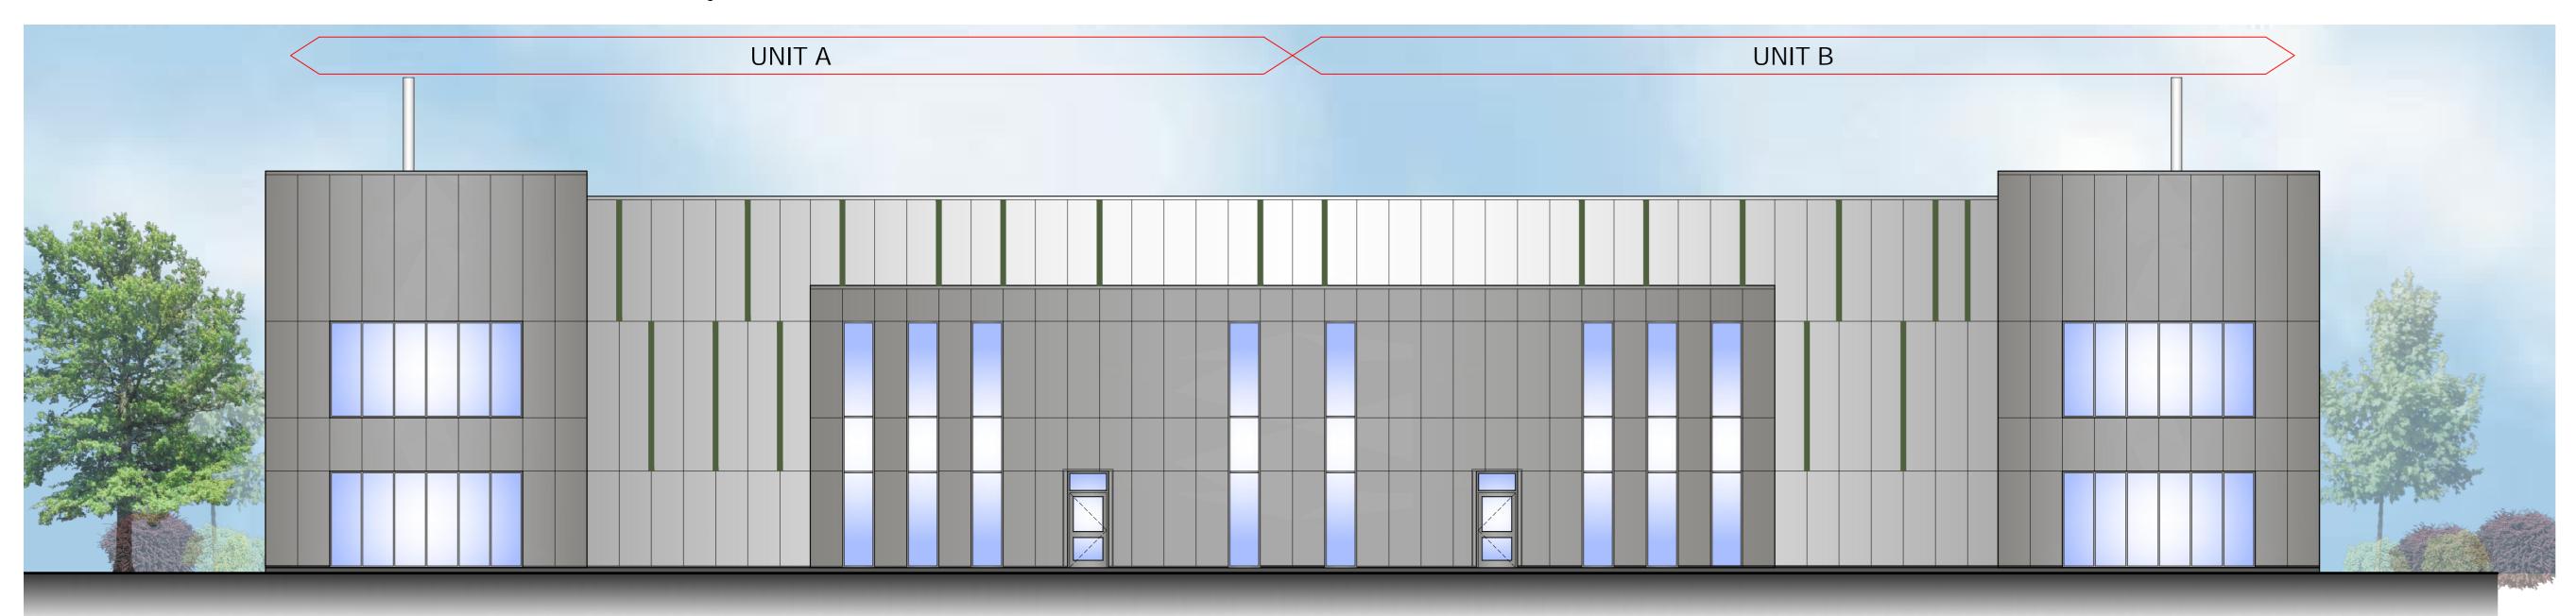

North Elevation (Facing A41)

East Elevation

South Elevation

CURTAIN WALLING / WINDOWS / DOORS

HPS200 Ultra Prefinished Profiled Steel Cladding Colour - Goosewing Grey RAL 7038 U Value - 0.16 W/m²k Trimo Obiss One Metal Composite Cladding System Vertically Laid EXTERNAL WALLS Colour - Metallic Light Silver RAL 9006 Colour - Metallic Dark Silver RAL 9007 Generally -Project Frame & Main Entrance -Entrance Frame -

Trimo Obiss One Metal Composite Colour - Alpine Green RAL 130 40 20 Aluminium Extrusion - HF 1(Trimo Reference) Colour - Alpine Green RAL 130 40 20

Polyester Powder Coated Aluminium Frame Double Glazed Unit Solar Reflective Glazing Panels(G Value - 0.36), Colour - Merlin Grey Polyester Powder Coated Brise Soleil to South Elevation Colour - Metallic Silver RAL 9006

FIRE EXIT EXTERNAL DOORS LOADING DOORS

Polyester Powder Coated Aluminium Frame Double Glazed Unit Colour - Merlin Grey Insulated electrically operated Loading Doors Colour - Merlin Grey U Value - 1.50 W/m²k (average inc. frames)