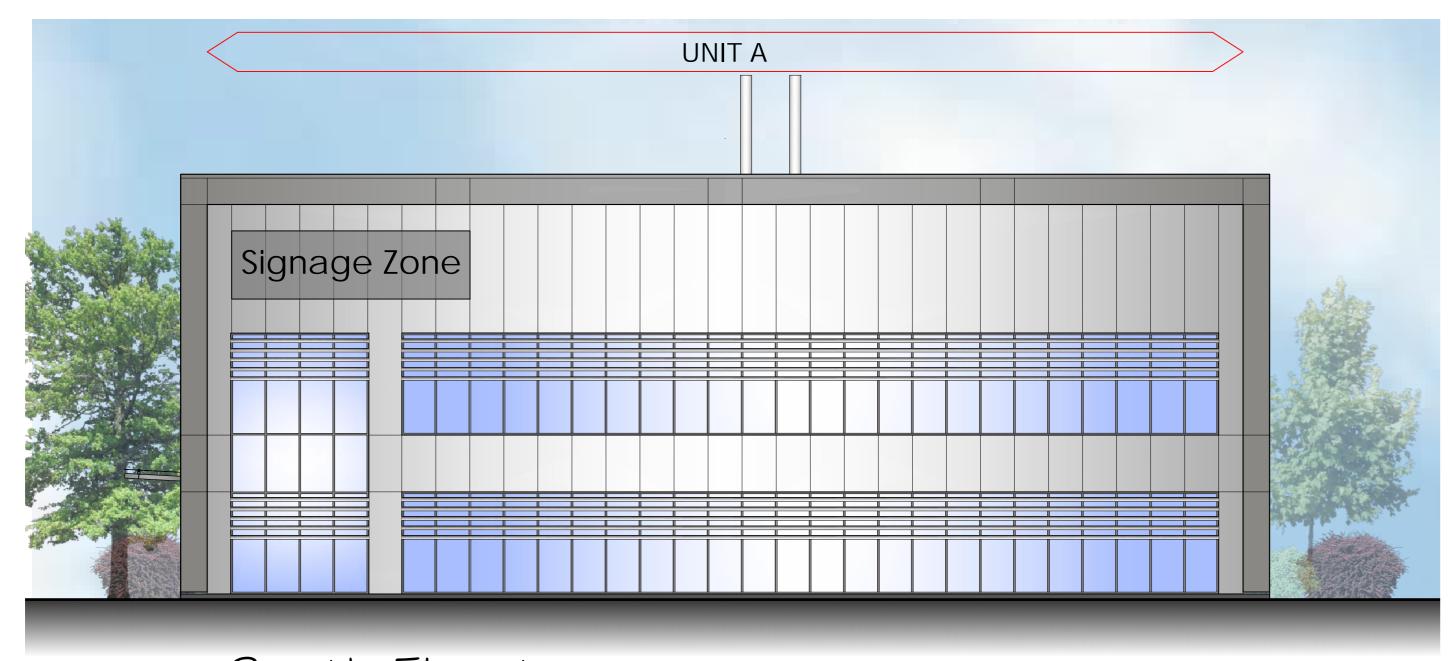

North Elevation (Facing A41)

East Elevation

South Elevation

CURTAIN WALLING / WINDOWS / DOORS

HPS200 Ultra Prefinished Profiled Steel Cladding Colour - Goosewing Grey RAL 7038 U Value - 0.16 W/m²k Trimo Obiss One Metal Composite Cladding System Vertically Laid EXTERNAL WALLS Colour - Metallic Light Silver RAL 9006 Colour - Metallic Dark Silver RAL 9007 Generally -Project Frame & Main Entrance -Entrance Frame -

Trimo Obiss One Metal Composite Colour - Alpine Green RAL 130 40 20 Aluminium Extrusion - HF 1(Trimo Reference) Colour - Alpine Green RAL 130 40 20

Polyester Powder Coated Aluminium Frame Double Glazed Unit Solar Reflective Glazing Panels(G Value - 0.36), Colour - Merlin Grey Polyester Powder Coated Brise Soleil to South Elevation Colour - Metallic Silver RAL 9006

FIRE EXIT EXTERNAL DOORS LOADING DOORS

Polyester Powder Coated Aluminium Frame Double Glazed Unit Colour - Merlin Grey Insulated electrically operated Loading Doors Colour - Merlin Grey U Value - 1.50 W/m²k (average inc. frames)