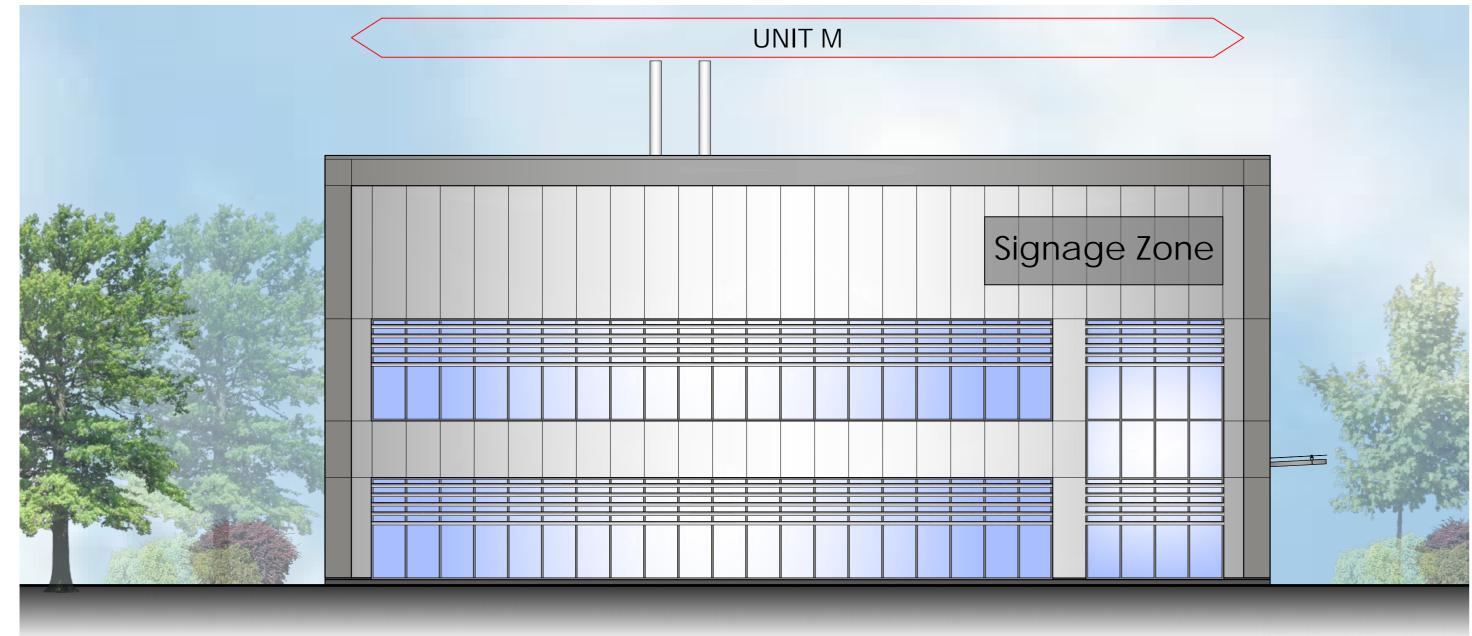

North Elevation

East Elevation

West Elevation

South Elevation

ROOF

HPS200 Ultra Prefinished
Profiled Steel Cladding
Colour - Goosewing Grey RAL 7038
U Value - 0.16 W/m²k

EXTERNAL WALLS

Trimo Qbiss One Metal Composite
Cladding System Vertically Laid

Generally Project Frame & Main Entrance 
Entrance Frame 
Colour - Metallic Light Silver RAL 9006
Colour - Metallic Dark Silver RAL 9007

Trimo Qbiss One Metal Composite
Colour - Alpine Green RAL 130 40 20

Aluminium Extrusion HF 1(Trimo Reference)

CURTAIN WALLING /
WINDOWS / DOORS

Polyester Powder Coated Aluminium
Frame Double Glazed Unit
Solar Reflective Glazing Panels(G Value - 0.36),
Colour - Merlin Grey

Polyester Powder Coated Brise Soleil to South Elevation Colour - Metallic Silver RAL 9006

FIRE EXIT EXTERNAL DOORS

Polyester Powder Coated Aluminium
Frame Double Glazed Unit
Colour - Merlin Grey

LOADING DOORS

Insulated electrically operated Loading Doors
Colour - Merlin Grey
U Value - 1.50 W/m²k (average inc. frames)

Unit M

East Elevation