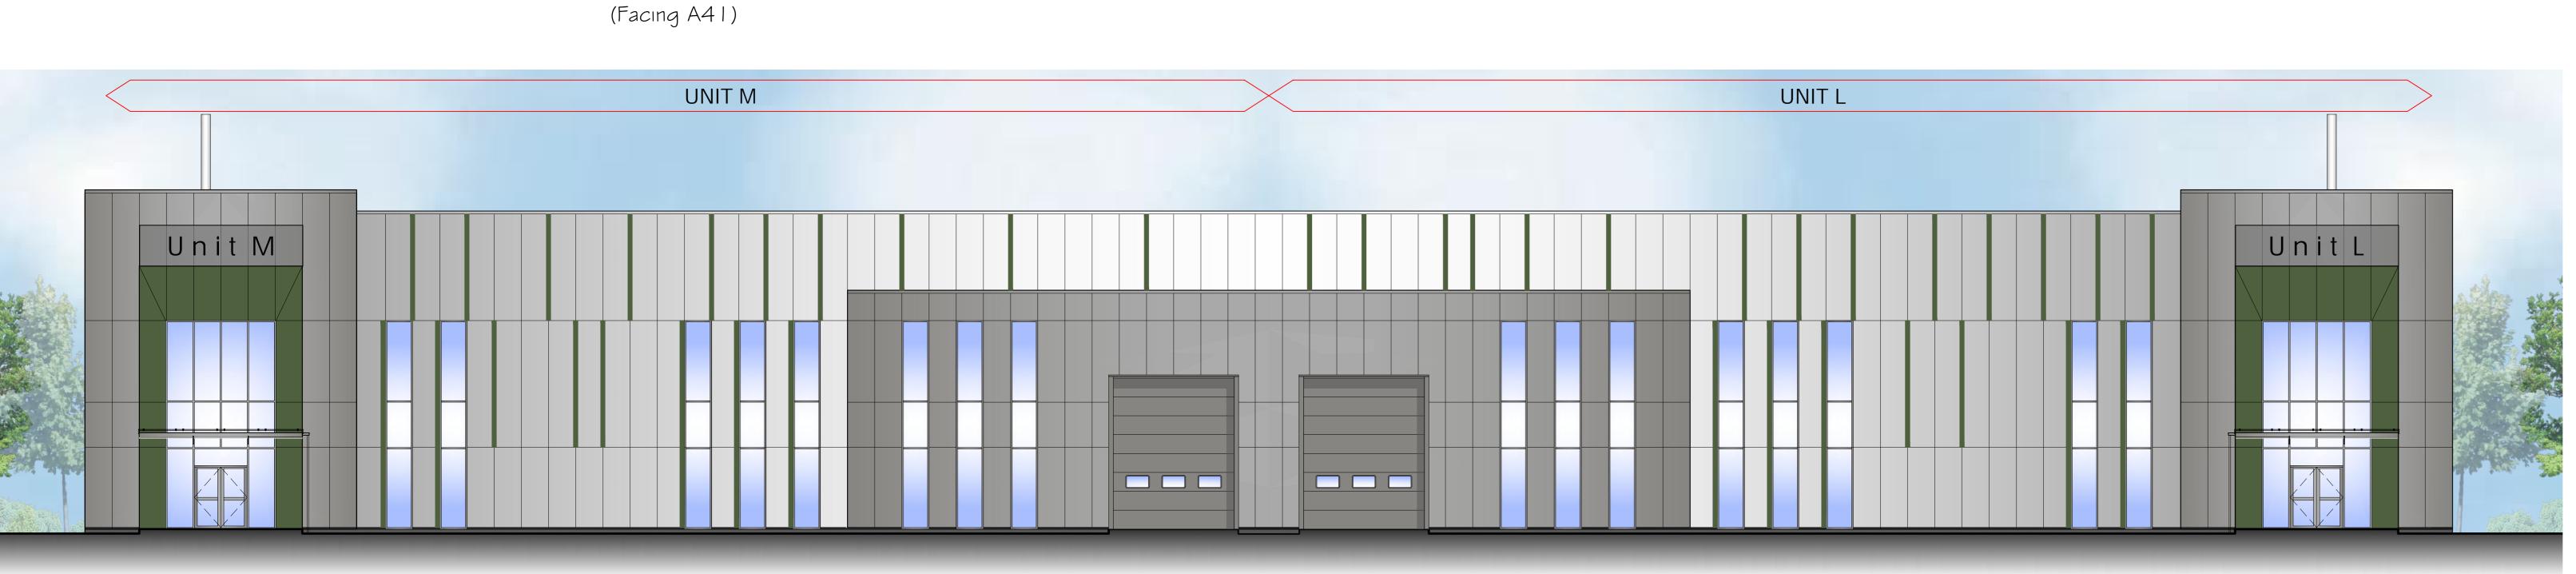

North Elevation

East Elevation

West Elevation

South Elevation

ROOF

HPS200 Ultra Prefinished
Profiled Steel Cladding
Colour - Goosewing Grey RAL 7038
U Value - 0.16 W/m²k

EXTERNAL WALLS

Trimo Qbiss One Metal Composite
Cladding System Vertically Laid

Generally Project Frame & Main Entrance 
Entrance Frame 
Colour - Metallic Light Silver RAL 9006
Colour - Metallic Dark Silver RAL 9007

Trimo Qbiss One Metal Composite
Colour - Alpine Green RAL 130 40 20

Aluminium Extrusion HF 1(Trimo Reference)

CURTAIN WALLING /
WINDOWS / DOORS

Polyester Powder Coated Aluminium
Frame Double Glazed Unit
Solar Reflective Glazing Panels(G Value - 0.36),
Colour - Merlin Grey

Polyester Powder Coated Brise Soleil to South Elevation Colour - Metallic Silver RAL 9006

FIRE EXIT EXTERNAL DOORS

Polyester Powder Coated Aluminium
Frame Double Glazed Unit
Colour - Merlin Grey

LOADING DOORS

Insulated electrically operated Loading Doors
Colour - Merlin Grey
U Value - 1.50 W/m²k (average inc. frames)

Unit M

East Elevation