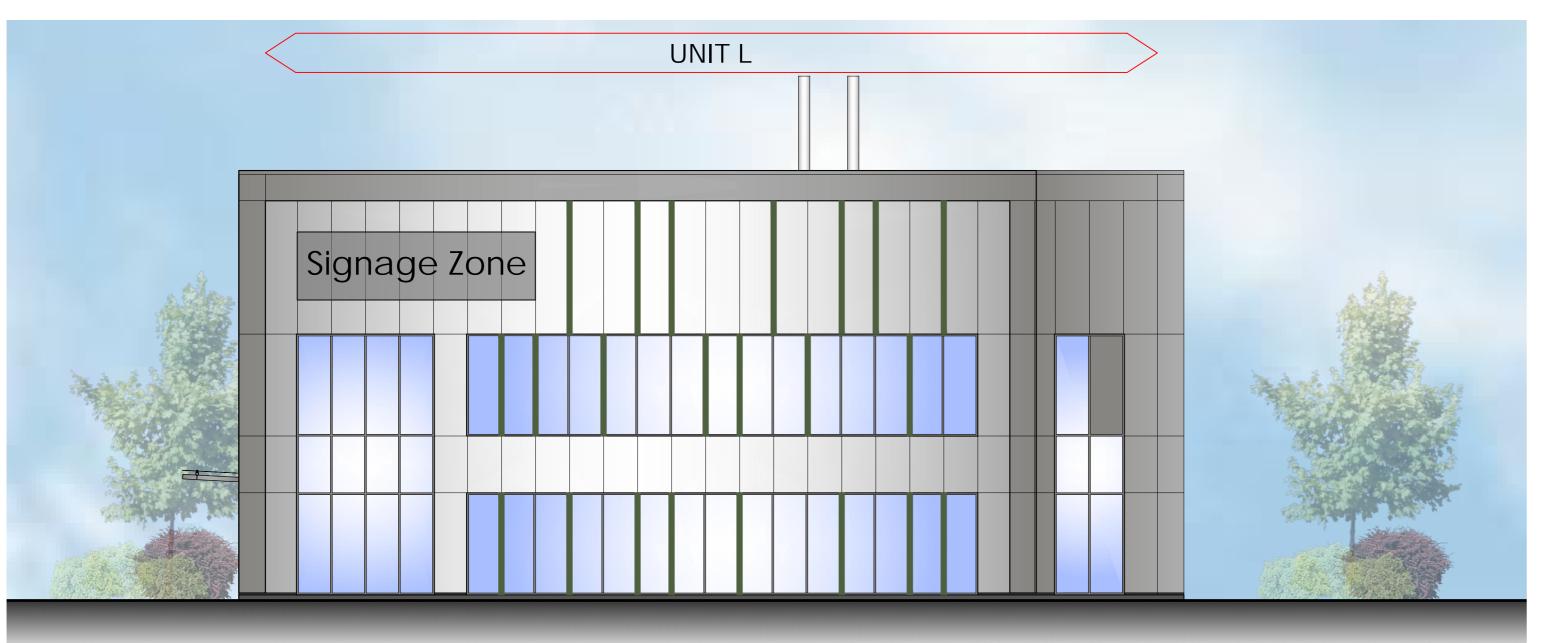

North Elevation

East Elevation

West Elevation

South Elevation

ROOF

HPS200 Ultra Prefinished
Profiled Steel Cladding
Colour - Goosewing Grey RAL 7038
U Value - 0.16 W/m²k

EXTERNAL WALLS

Trimo Qbiss One Metal Composite
Cladding System Vertically Laid

Generally Project Frame & Main Entrance 
Entrance Frame 
Colour - Metallic Light Silver RAL 9006
Colour - Metallic Dark Silver RAL 9007

Trimo Qbiss One Metal Composite
Colour - Alpine Green RAL 130 40 20

Aluminium Extrusion HF 1(Trimo Reference)

CURTAIN WALLING /
WINDOWS / DOORS

Polyester Powder Coated Aluminium
Frame Double Glazed Unit
Solar Reflective Glazing Panels(G Value - 0.36),
Colour - Merlin Grey

Polyester Powder Coated Brise Soleil to South Elevation Colour - Metallic Silver RAL 9006

FIRE EXIT EXTERNAL DOORS

Polyester Powder Coated Aluminium
Frame Double Glazed Unit
Colour - Merlin Grey

LOADING DOORS