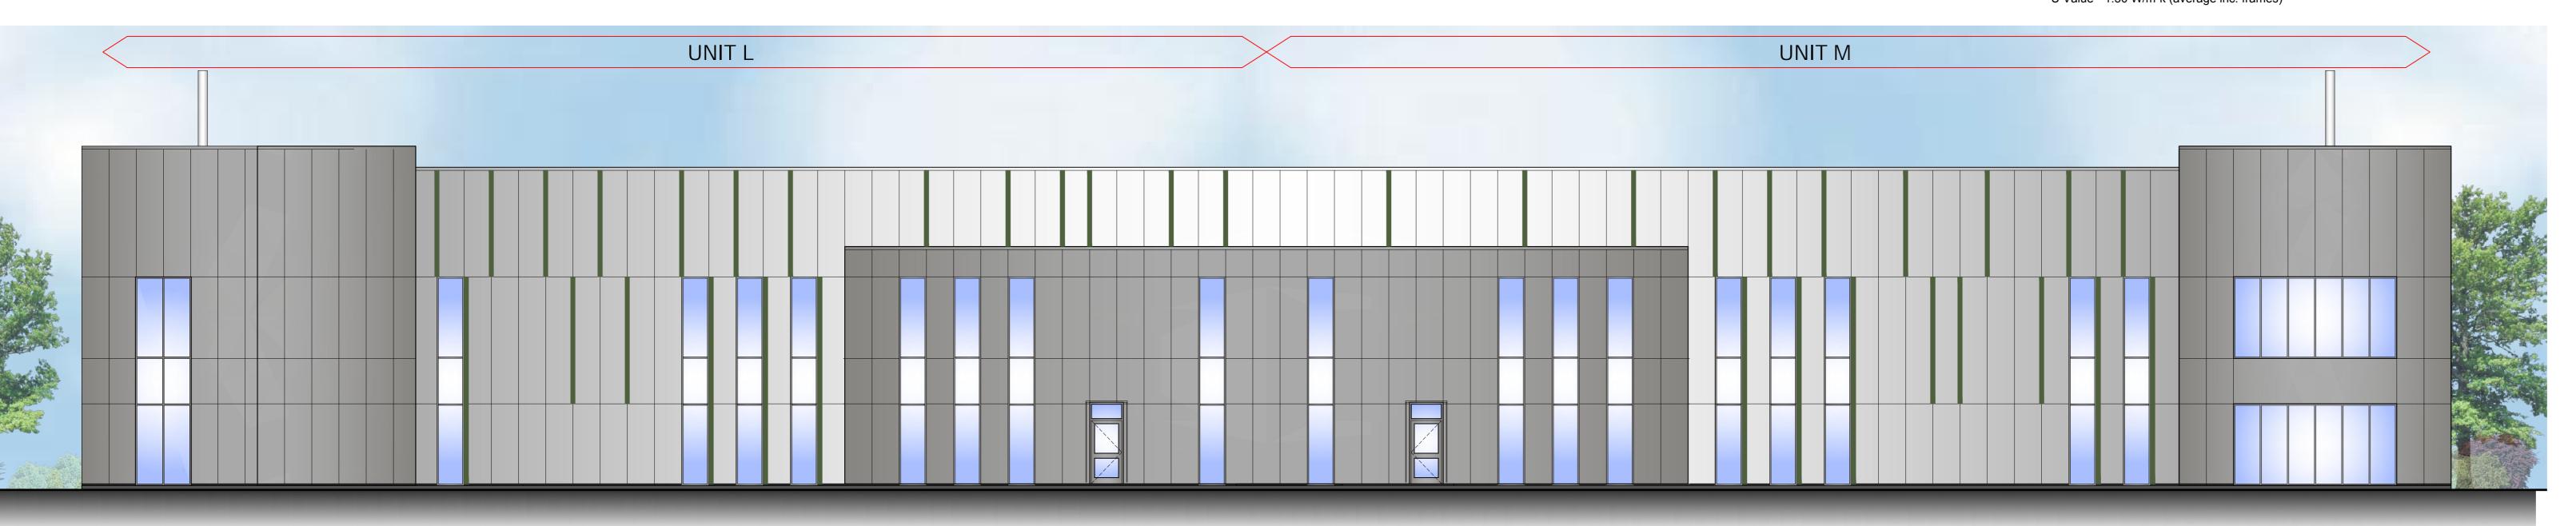

North Elevation

East Elevation

West Elevation

South Elevation

ROOF

HPS200 Ultra Prefinished
Profiled Steel Cladding
Colour - Goosewing Grey RAL 7038
U Value - 0.16 W/m²k

EXTERNAL WALLS

Trimo Qbiss One Metal Composite
Cladding System Vertically Laid

Generally Project Frame & Main Entrance 
Entrance Frame 
Colour - Metallic Light Silver RAL 9006
Colour - Metallic Dark Silver RAL 9007

Trimo Qbiss One Metal Composite
Colour - Alpine Green RAL 130 40 20

Aluminium Extrusion HF 1(Trimo Reference)

CURTAIN WALLING /
WINDOWS / DOORS

Polyester Powder Coated Aluminium
Frame Double Glazed Unit
Solar Reflective Glazing Panels(G Value - 0.36),
Colour - Merlin Grey

Polyester Powder Coated Brise Soleil to South Elevation Colour - Metallic Silver RAL 9006

FIRE EXIT EXTERNAL DOORS

Polyester Powder Coated Aluminium
Frame Double Glazed Unit
Colour - Merlin Grey

LOADING DOORS

Insulated electrically operated Loading Doors
Colour - Merlin Grey
U Value - 1.50 W/m²k (average inc. frames)

Unit M

East Elevation