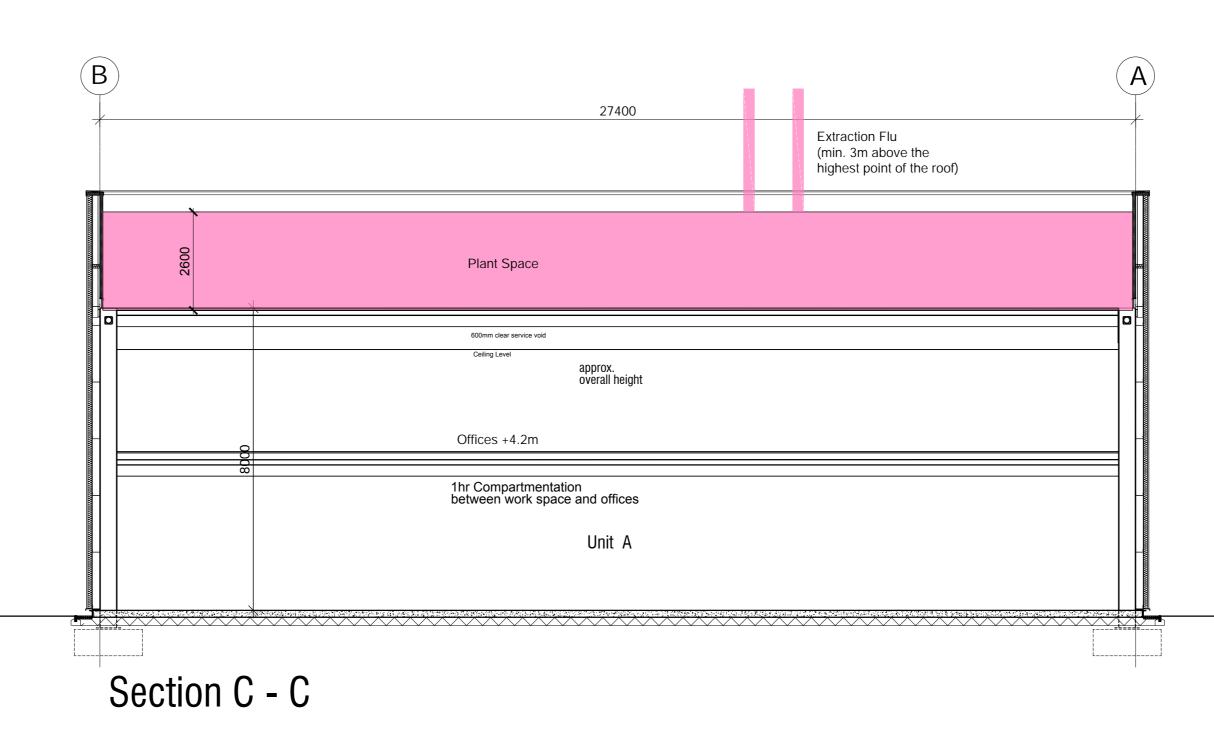

TPG/Bloombridge

project

\_\_\_\_\_

Bicester Gateway

Proposed Sections Units A-B

scale 1:100 @ A1 drawn ks

checked spp date 30-06-2022

no