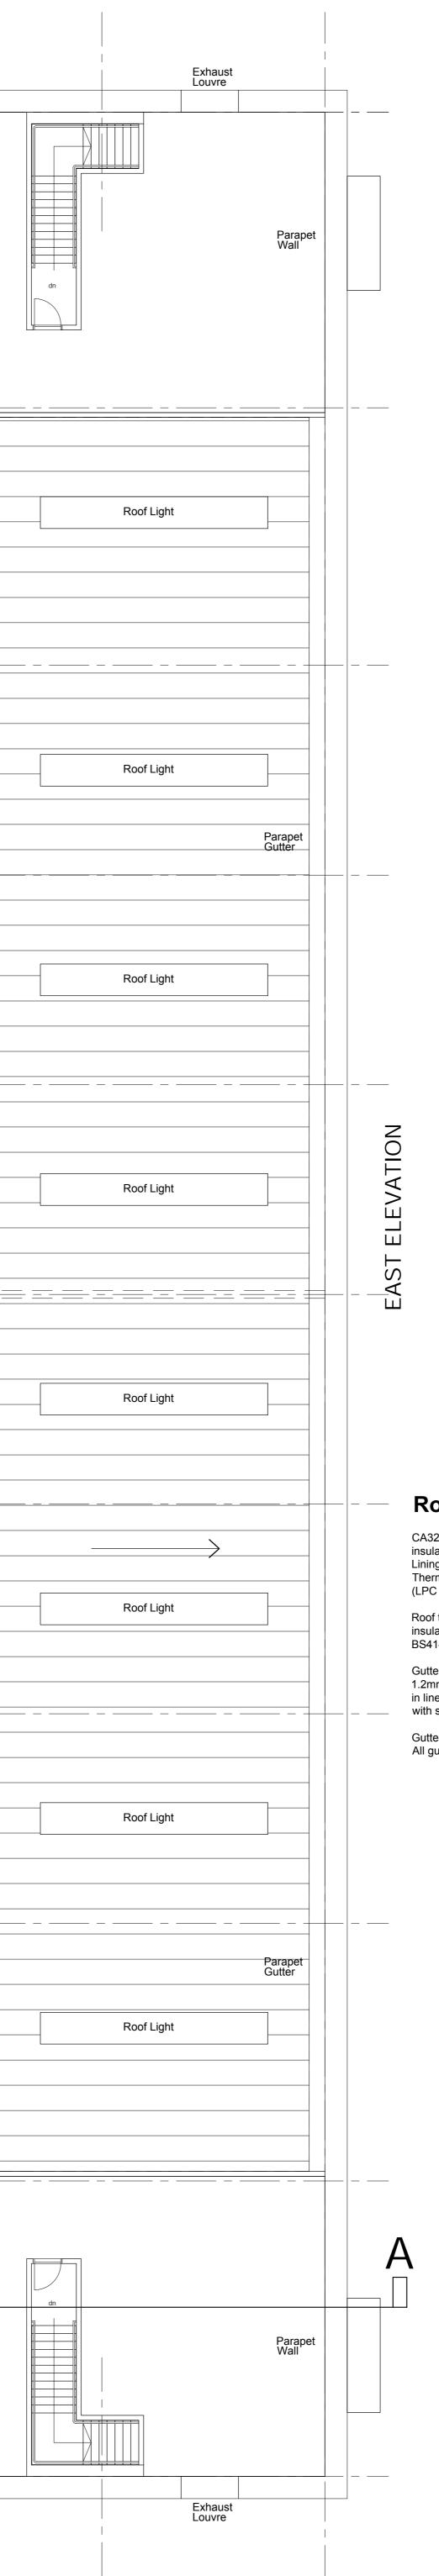

## 

|  |                   | Exhaust<br>Louvre |    | Exhaust<br>Louvre                                                                                               | PΒ            |               |                  |               | Exhaust<br>Louvre |
|--|-------------------|-------------------|----|-----------------------------------------------------------------------------------------------------------------|---------------|---------------|------------------|---------------|-------------------|
|  |                   |                   |    | Parapet Wall                                                                                                    |               |               |                  | Parapet Wall  |                   |
|  |                   |                   |    |                                                                                                                 |               |               |                  |               |                   |
|  | Parapet<br>Wall   |                   |    | Pla                                                                                                             | nt            |               |                  | Plant         |                   |
|  |                   |                   | dn | Pla<br>dec                                                                                                      | ж             |               |                  | Plant<br>deck |                   |
|  |                   |                   |    |                                                                                                                 |               |               |                  |               |                   |
|  |                   |                   |    |                                                                                                                 |               | Parapet Wall  |                  |               |                   |
|  |                   |                   |    |                                                                                                                 |               |               |                  |               |                   |
|  |                   | Roof Light        |    |                                                                                                                 | Roof Light    |               |                  | Roof Light    |                   |
|  |                   |                   |    |                                                                                                                 |               |               |                  |               |                   |
|  |                   |                   |    |                                                                                                                 |               |               |                  |               |                   |
|  |                   |                   |    |                                                                                                                 |               |               |                  |               |                   |
|  |                   | Roof Light        |    | F                                                                                                               | Roof Light    |               |                  | Roof Light    |                   |
|  | Parapet<br>Gutter |                   |    |                                                                                                                 |               |               | Valley<br>Gutter |               |                   |
|  |                   |                   |    |                                                                                                                 |               |               |                  |               |                   |
|  |                   | Roof Light        |    | арания и страника и стр | Roof Light    |               |                  | Roof Light    |                   |
|  |                   |                   |    |                                                                                                                 |               |               |                  |               |                   |
|  |                   |                   |    |                                                                                                                 |               |               |                  |               |                   |
|  |                   |                   |    |                                                                                                                 |               |               |                  |               |                   |
|  |                   | Roof Light        |    | ٦ ٦                                                                                                             | Roof Light    |               |                  | Roof Light    |                   |
|  |                   |                   |    |                                                                                                                 |               |               |                  |               |                   |
|  |                   |                   |    |                                                                                                                 |               |               |                  | <u></u>       |                   |
|  |                   | Roof Light        |    | F                                                                                                               | Roof Light    |               |                  | Roof Light    |                   |
|  |                   |                   |    |                                                                                                                 |               |               |                  |               |                   |
|  |                   |                   |    |                                                                                                                 |               |               |                  |               |                   |
|  |                   | <                 |    |                                                                                                                 |               | $\rightarrow$ |                  |               |                   |
|  |                   | Roof Light        |    | ٦<br>٦                                                                                                          | Roof Light    |               |                  | Roof Light    |                   |
|  |                   |                   |    |                                                                                                                 |               |               |                  |               |                   |
|  |                   |                   |    |                                                                                                                 |               |               |                  |               |                   |
|  |                   | Roof Light        |    | F                                                                                                               | Roof Light    |               |                  | Roof Light    |                   |
|  |                   |                   |    |                                                                                                                 |               |               | Valley<br>Gutter |               |                   |
|  |                   |                   |    |                                                                                                                 |               |               |                  |               |                   |
|  | Parapet<br>Gutter |                   |    |                                                                                                                 |               |               |                  |               |                   |
|  |                   | Roof Light        |    | F                                                                                                               | Roof Light    |               |                  | Roof Light    |                   |
|  |                   |                   |    |                                                                                                                 |               |               |                  |               |                   |
|  |                   |                   |    |                                                                                                                 |               |               |                  |               |                   |
|  |                   |                   |    |                                                                                                                 |               | Parapet Wall  |                  | Pa            | arapet Wall       |
|  |                   |                   | dn |                                                                                                                 |               |               |                  |               |                   |
|  | Parapet<br>Wall   |                   |    | 1                                                                                                               | Plant<br>deck |               |                  | Plant<br>deck |                   |
|  |                   |                   |    |                                                                                                                 |               |               |                  |               |                   |
|  |                   |                   |    |                                                                                                                 | Parapet V     | Vall          |                  | Parapet Wall  |                   |
|  |                   | Exhaust<br>Louvre |    | Exhaust<br>Louvre                                                                                               | B             |               |                  |               | Exhaust<br>Louvre |
|  | ROOF F<br>UNIT G  | PLAN<br>- K       |    |                                                                                                                 |               |               |                  |               |                   |

## Roof

CA32/1000R built up profiled Corus steel cladding 0.7mm thick with HPS200 finish, insulated to meet SBEM calculations(0.16 K/m<sup>2</sup>W) with white finished metal internal linings. Linings to be Class 0 rated for surface spread of flame tested to BS 475. Thermal insulation to roof to be non-combustible to BS 476 Part 4 Euroclass A1 (LPC List B) F.M. approved and non-hydroscopic.

Roof to be complete with 10% triple skin translucent GRP site assembled rooflights, insulated to meet statutory requirements, to be classified non-fragile with BS4145 Class 1 liner and Class 3 outer sheet.

Gutters to be manufactured from 1.5mm pre-galvanised steel with pre-bonded 1.2mm PVC membrane to exposed faces, all to achieve a 25 year guarantee in line with the roofing system. Gutters to be insulated composite type with syphonic drainage.

Gutters to be designed to Cat 3 of BS EN 12056 Part 2 2000 for parapet gutters. All gutters to be complete with weir overflows.

notes this drawing and design is the copyright of aja architects llp and must not be reproduced in part or in whole without prior written consent. contractors must verify all dimensions on site before commencing work or preparing shop drawings If in doubt ASK. Where this drawing contains any Ordnance Survey mapping material, it has been reproduced under license number 100052278. Ordnance Survey © Crown copyright