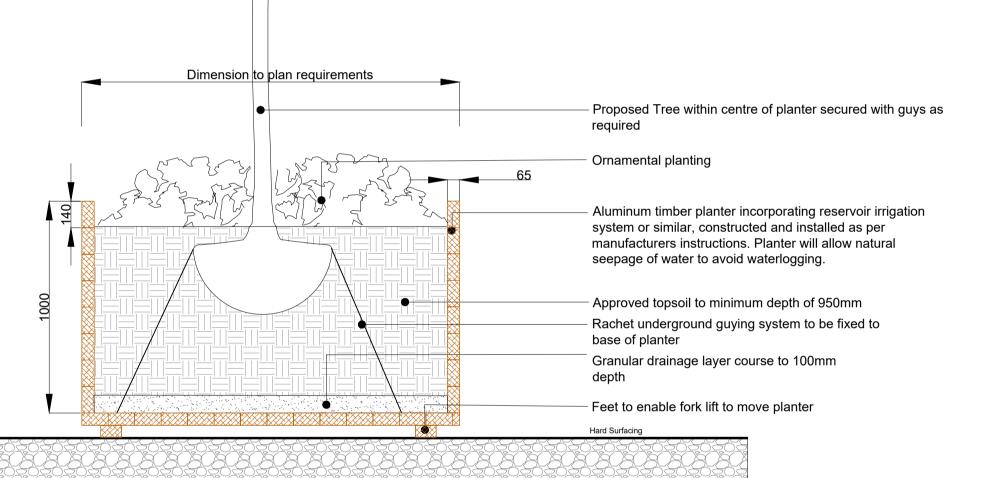

KEY:

Type 1 - Soft Landscape Tree Pit

Type 2 - Roadside and Footpath Tree Pit

Type 3 - Mound Soft Tree Pit

Type 4 - Planter Soft Tree Pit

Type 4 - Planter Soft Tree Pit

Proposed Root Barrier

Type 4 - Elevation View
PLANTER TREE PIT DETAIL
1:20