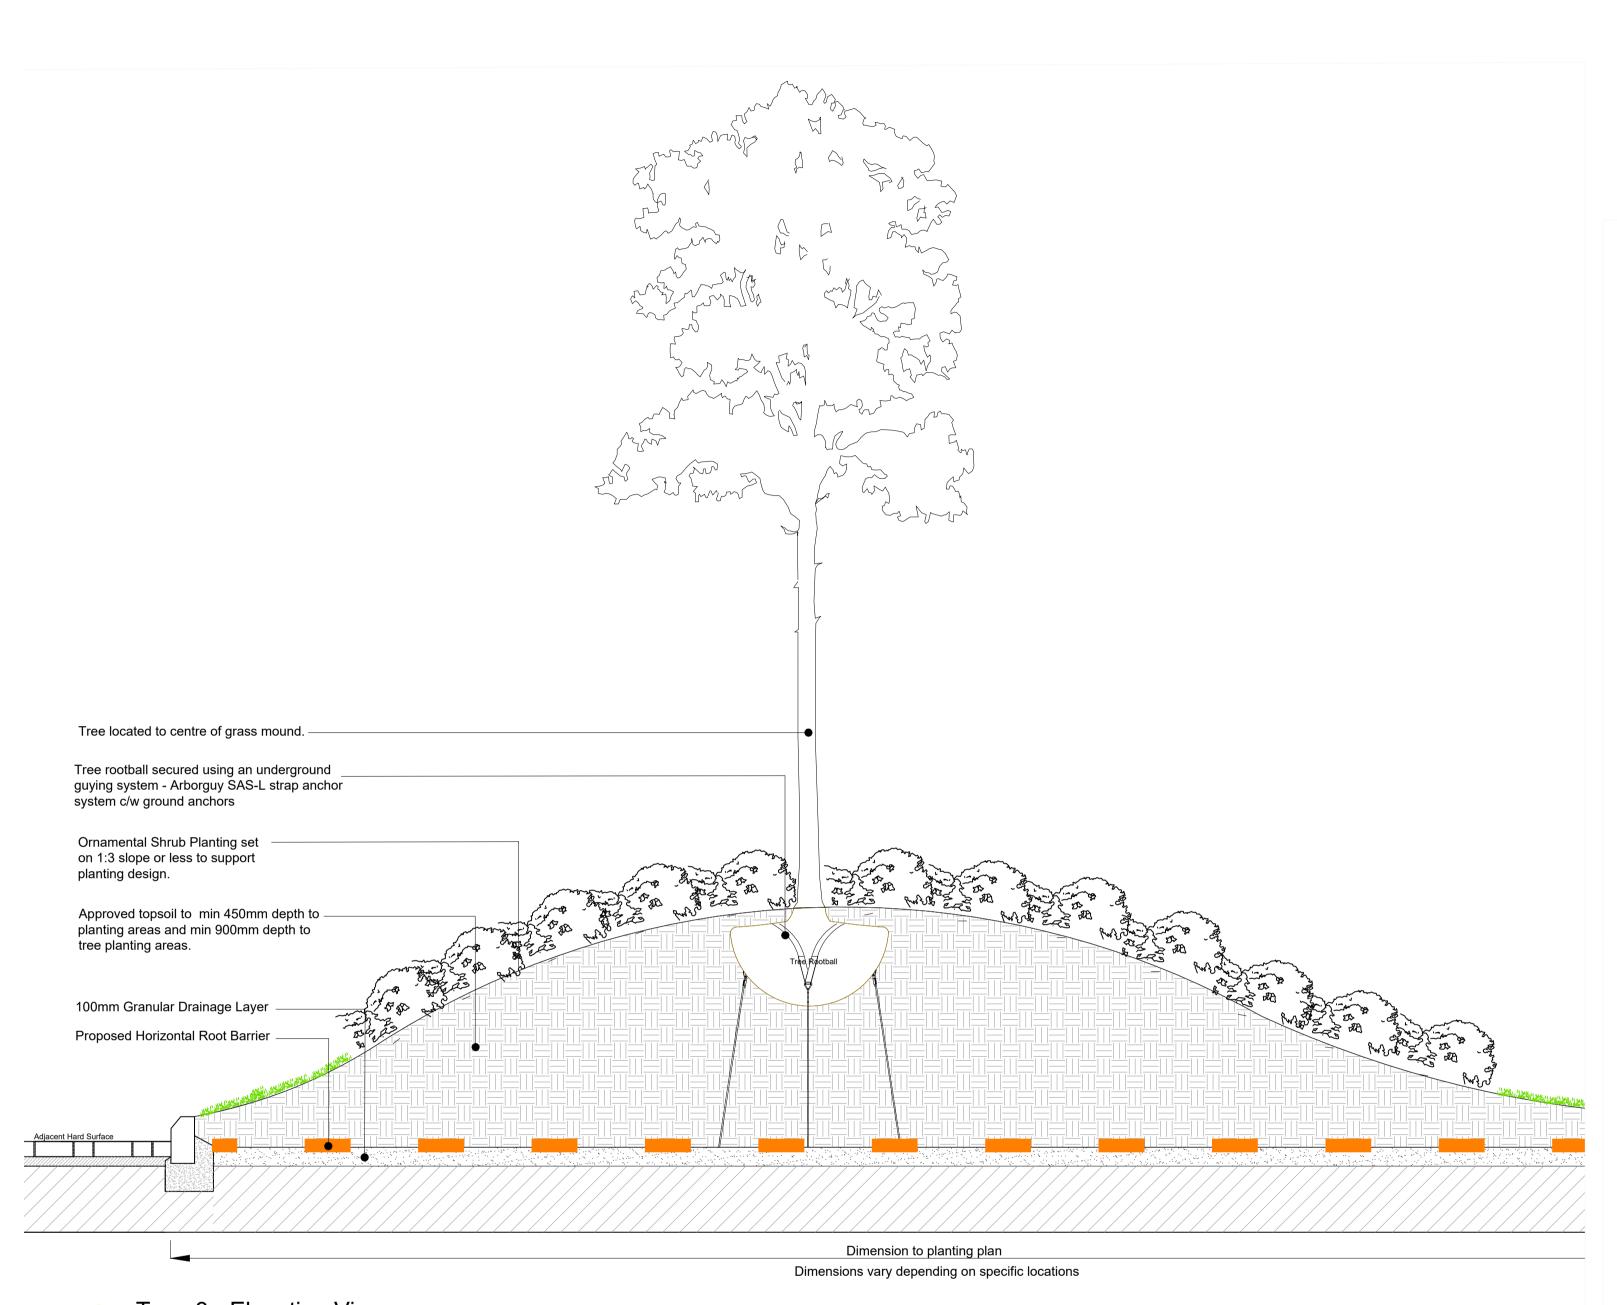

Type 3 - Elevation View

MOUND SOFT TREE PIT 1:20

READ upon the Distance Survey may with permission of The Controller of ther Majorary's Stationary Office, Si Conso Copyright.
Aspect undesign Filtering 1M. West Court, Ferchald Bushness Park, Naral Way, Bastozy ON 10 2AF Lacence Woods.

KEY:

Type 1 - Soft Landscape Tree Pit

Type 2 - Roadside and Footpath Tree Pit

Type 3 - Mound Soft Tree Pit

Type 4 - Planter Soft Tree Pit

Type 4 - Planter Soft Tree Pit

Proposed Root Barrier

Type 4 - Elevation View
PLANTER TREE PIT DETAIL
1:20