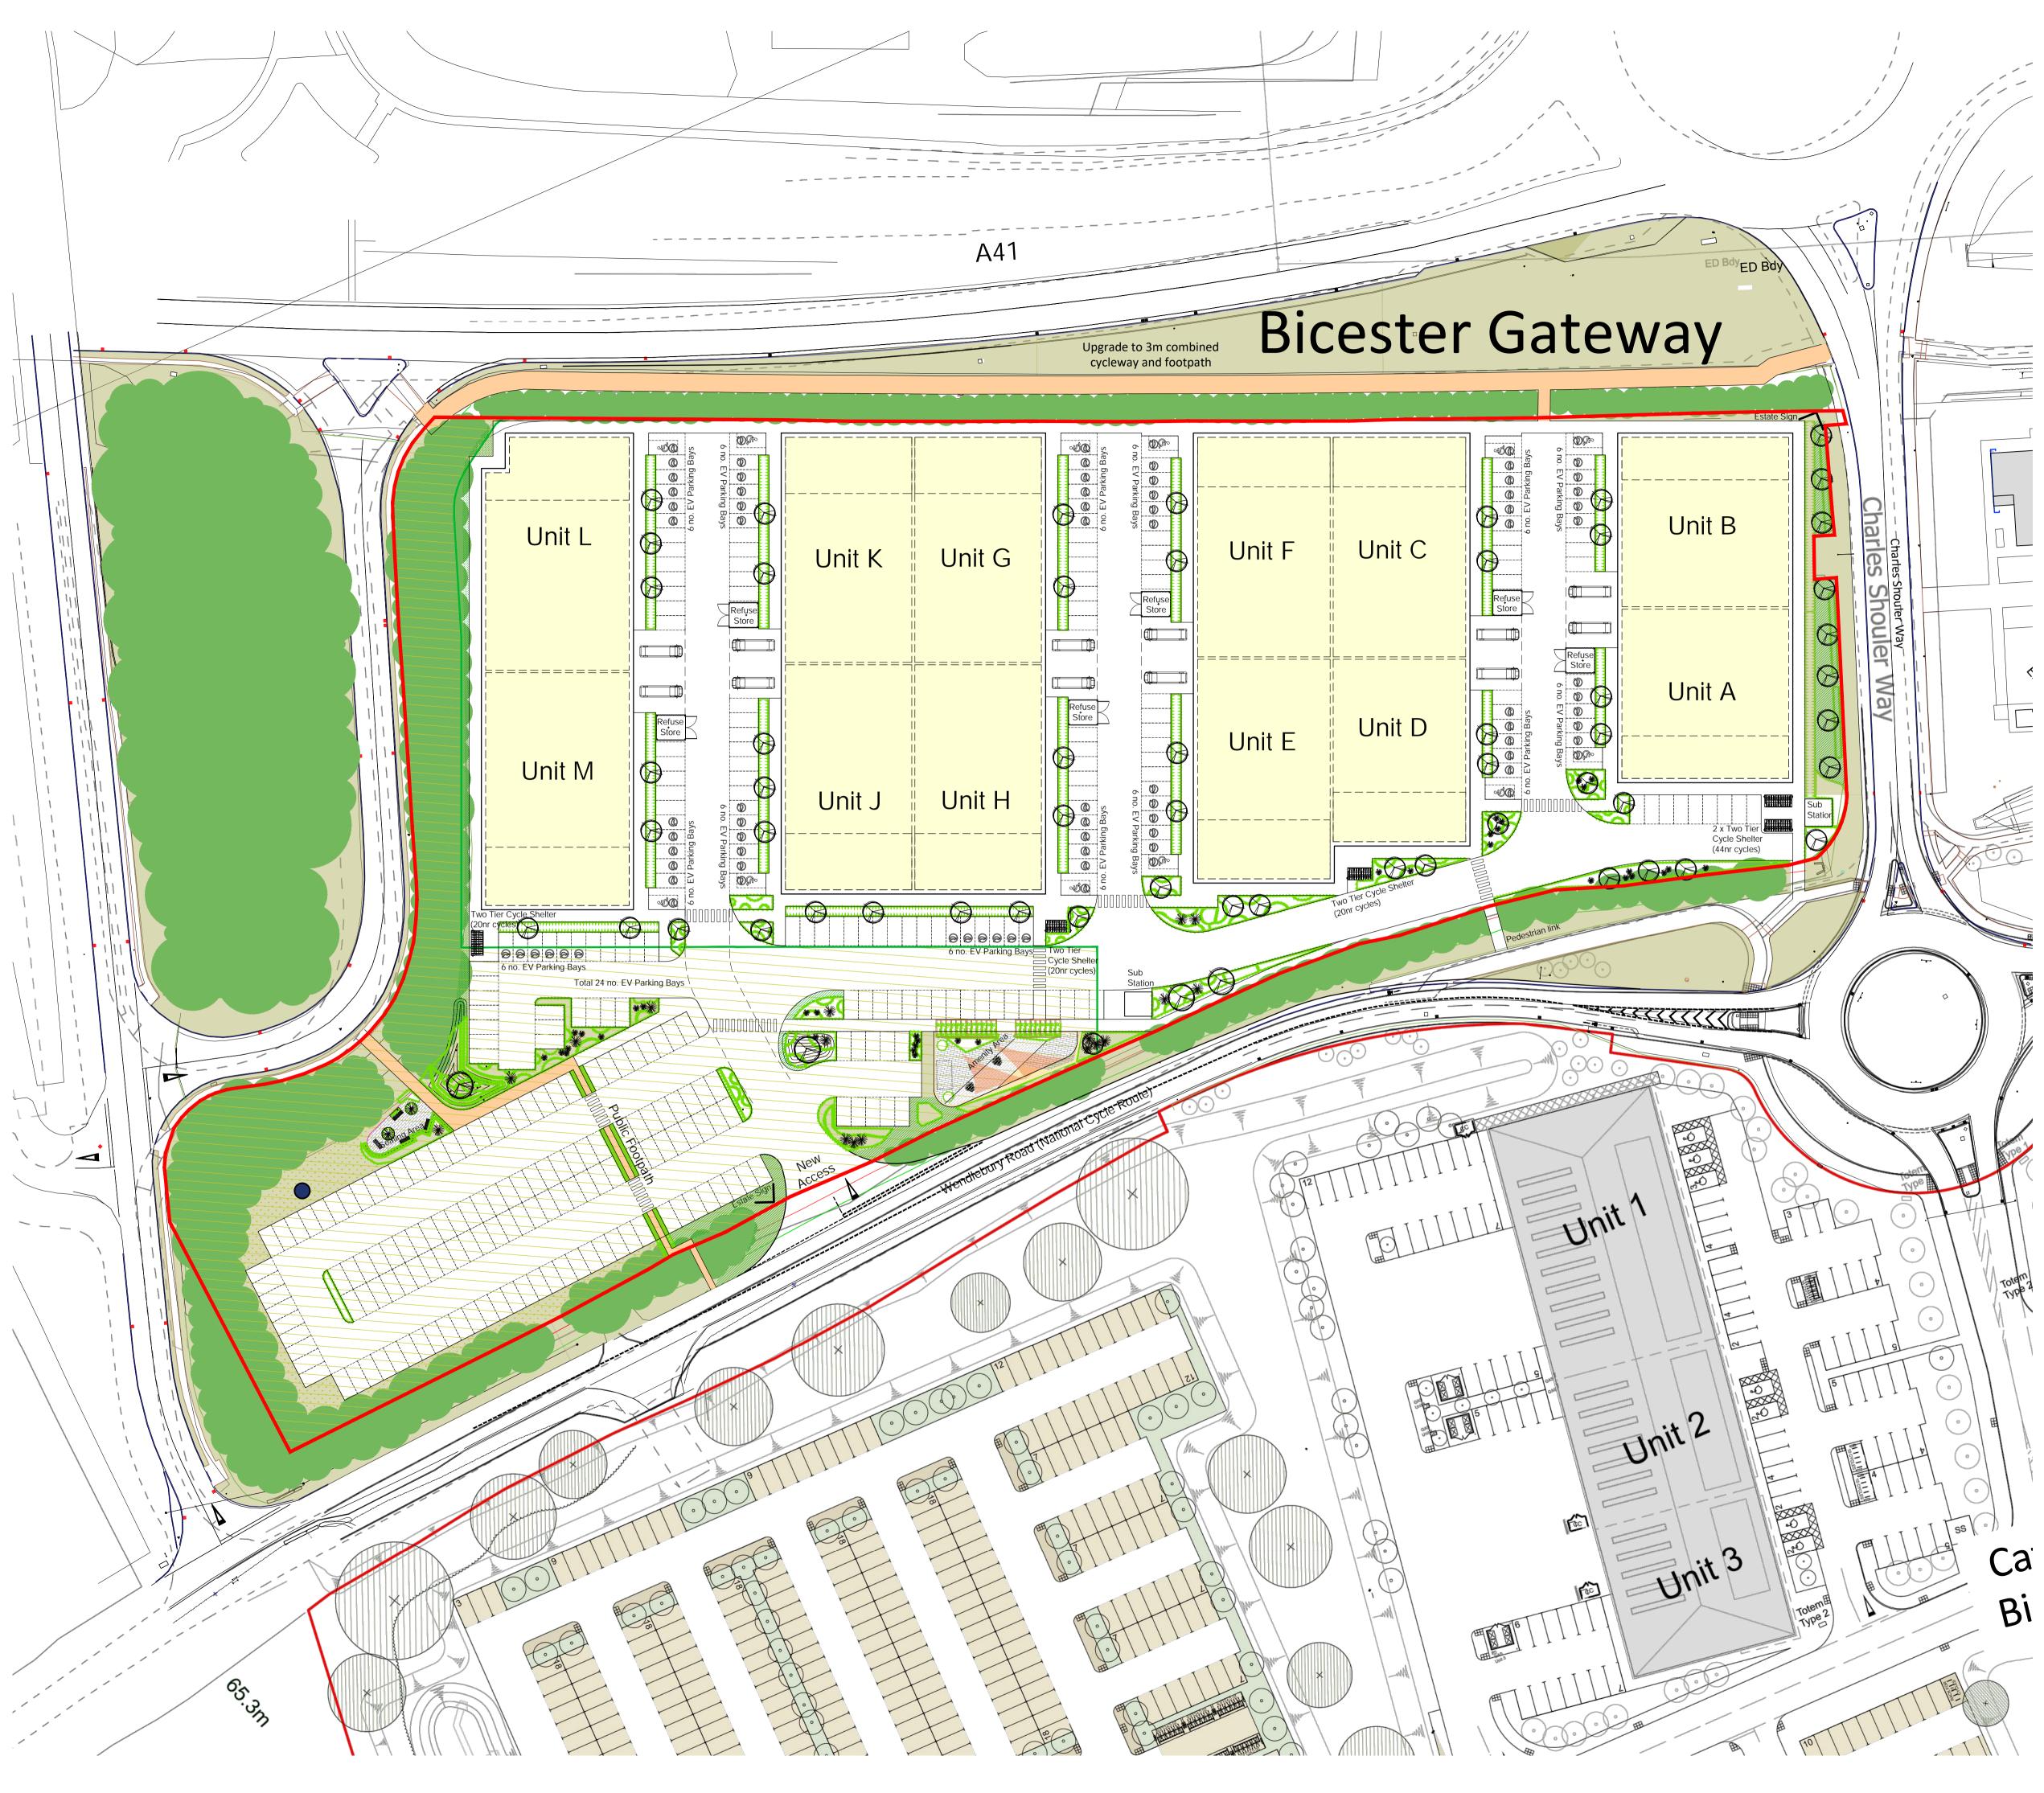

| Unit                                                         |                            |
|--------------------------------------------------------------|----------------------------|
| Unit<br>Unit<br>Unit<br>Unit<br>Unit<br>Unit<br>Unit<br>Unit | B<br>C<br>D<br>E<br>F<br>G |
| Unit<br>Unit<br>Unit<br>Unit                                 | K<br>L                     |
| Tota                                                         | al                         |

| 8,210 sq.ft. |
|--------------|
| 8,210 sq.ft. |
| 8,471 sq.ft. |

| workspace    |             | Offices      |             | Iotai         |               |
|--------------|-------------|--------------|-------------|---------------|---------------|
| 8,210 sq.ft. | (763 sq.m)  | 2,045 sq.ft. | (190 sq.m.) | 10,255 sq.ft. | (953 sq.m.)   |
| 8,210 sq.ft. | (763 sq.m)  | 2,045 sq.ft. | (190 sq.m.) | 10,255 sq.ft. | (953 sq.m.)   |
| 8,471 sq.ft. | (787 sq.m.) | 2,109 sq.ft. | (196 sq.m.) | 10,580 sq.ft. | (983 sq.m.)   |
| 7,039 sq.ft. | (654 sq.m)  | 1,754 sq.ft. | (163 sq.m.) | 8,793 sq.ft.  | (817 sq.m.)   |
| 8,471 sq.ft. | (787 sq.m.) | 2,109 sq.ft. | (196 sq.m.) | 10,580 sq.ft. | (983 sq.m.)   |
| 8,471 sq.ft. | (787 sq.m.) | 2,109 sq.ft. | (196 sq.m.) | 10,580 sq.ft. | (983 sq.m.)   |
| 8,277sq.ft.  | (769 sq.m)  | 2,066 sq.ft. | (192 sq.m.) | 10,343 sq.ft. | (961 sq.m.)   |
| 8,277sq.ft.  | (769 sq.m)  | 2,066 sq.ft. | (192 sq.m.) | 10,343 sq.ft. | (961 sq.m.)   |
| 8,277sq.ft.  | (769 sq.m)  | 2,066 sq.ft. | (192 sq.m.) | 10,343 sq.ft. | (961 sq.m.)   |
| 8,277sq.ft.  | (769 sq.m)  | 2,066 sq.ft. | (192 sq.m.) | 10,343 sq.ft. | (961 sq.m.)   |
| 9,483 sq.ft. | (881 sq.m)  | 2,368 sq.ft. | (220 sq.m.) | 11,851 sq.ft. | (1,101 sq.m.) |
| 9,720 sq.ft. | (903 sq.m)  | 2,421 sq.ft. | (225 sq.m.) | 12,141 sq.ft. | (1,128 sq.m.) |
|              |             |              |             | 126,407 sq.ft | (11,745 sq.m) |
|              |             |              |             |               |               |

Total Car Parking

Total Site Area (Red line)6.72 acres2.72 hectares

335 spaces (1 space per 35 sq.m.)

Swift Tower Location

Note:

Landscaping shown on the drawing is per Aspect Landscape Architects drawing. For exact details please refer to Landscape Planting Plan 7958.PP.1.0.Rev C

Preservation In-Situ Area Building works, ground works or landscape works restricted.

Rev B - Drawing updated to show landscaping as per the Aspect Landscape Architects Drawing - RP-21-10-22 Rev A - Drawing updated to show the following; - RP-21-09-22 -Swift Tower Location identified. -84no. EV Charging Spaces identified. -Cycle shelters updated to show spaces 104 cycles.

-One Cycleway/footpath link to the north near Unit B retained. no. date revision by

T: 024 7625 3200 F: 024 7625 3210

aja architects Ilp 1170 Elliott Court Herald Avenue Coventry Business Park E: aja@aja-architects.com COVENTRY CV5 6UB W: www.aja-architects.com AJA Architects is the trading style of AJA Architects Consulting limited (a limited compar no. 10692795) and AJA Architects LLP (a limited liability partnership registered in England No. OC326721 client

Bicester Gateway Ltd

project

**Bicester Gateway** 

drawing

## Proposed Masterplan

1:500 @ A1 drawn rp scale date 30.06.22 checked spp

7081-059Rev B Planning