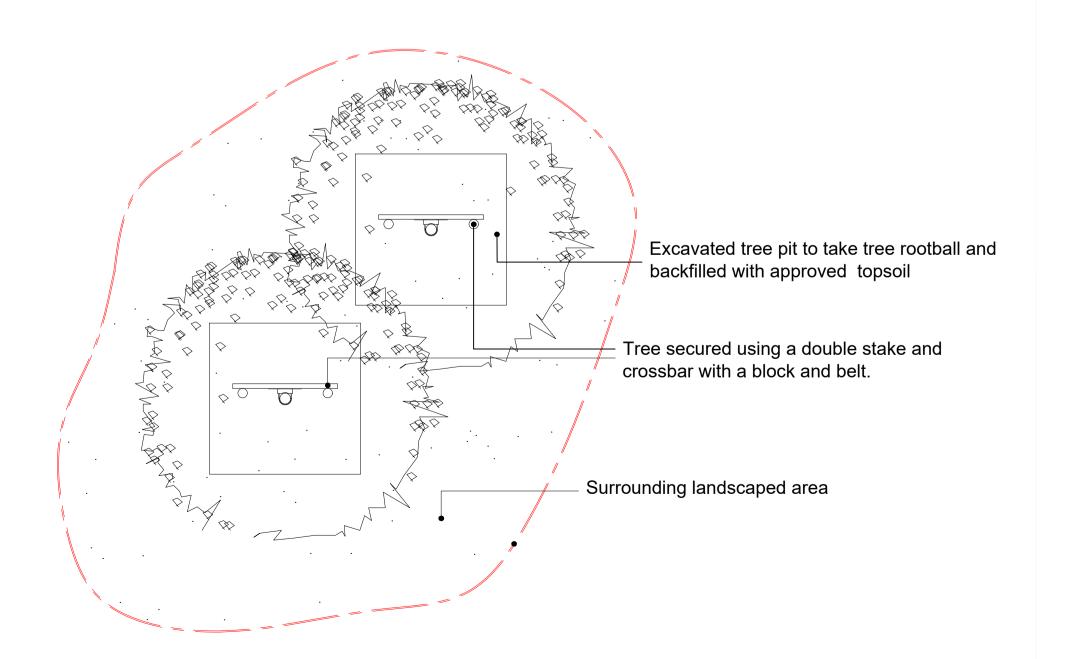

Root deflectors to be installed where tree planting is located near hard surface to prevent future paving disturbance or in close proximity to services.

-Landscaped / planted area.

Land at Bicester Gateway Tree Pit Detail 1 of 2 CLIENT

| Bicester Gateway Ltd |          |          |       |  |  |  |
|----------------------|----------|----------|-------|--|--|--|
| SCALE                | DATE     | DRAWN    | CHK'D |  |  |  |
| 1:20 @ A1            | JUN 2022 | CW       | CW    |  |  |  |
| DRAWING NUMBER       | 1        | REVISION |       |  |  |  |
| 7958.TPD.3.0         |          | A        |       |  |  |  |