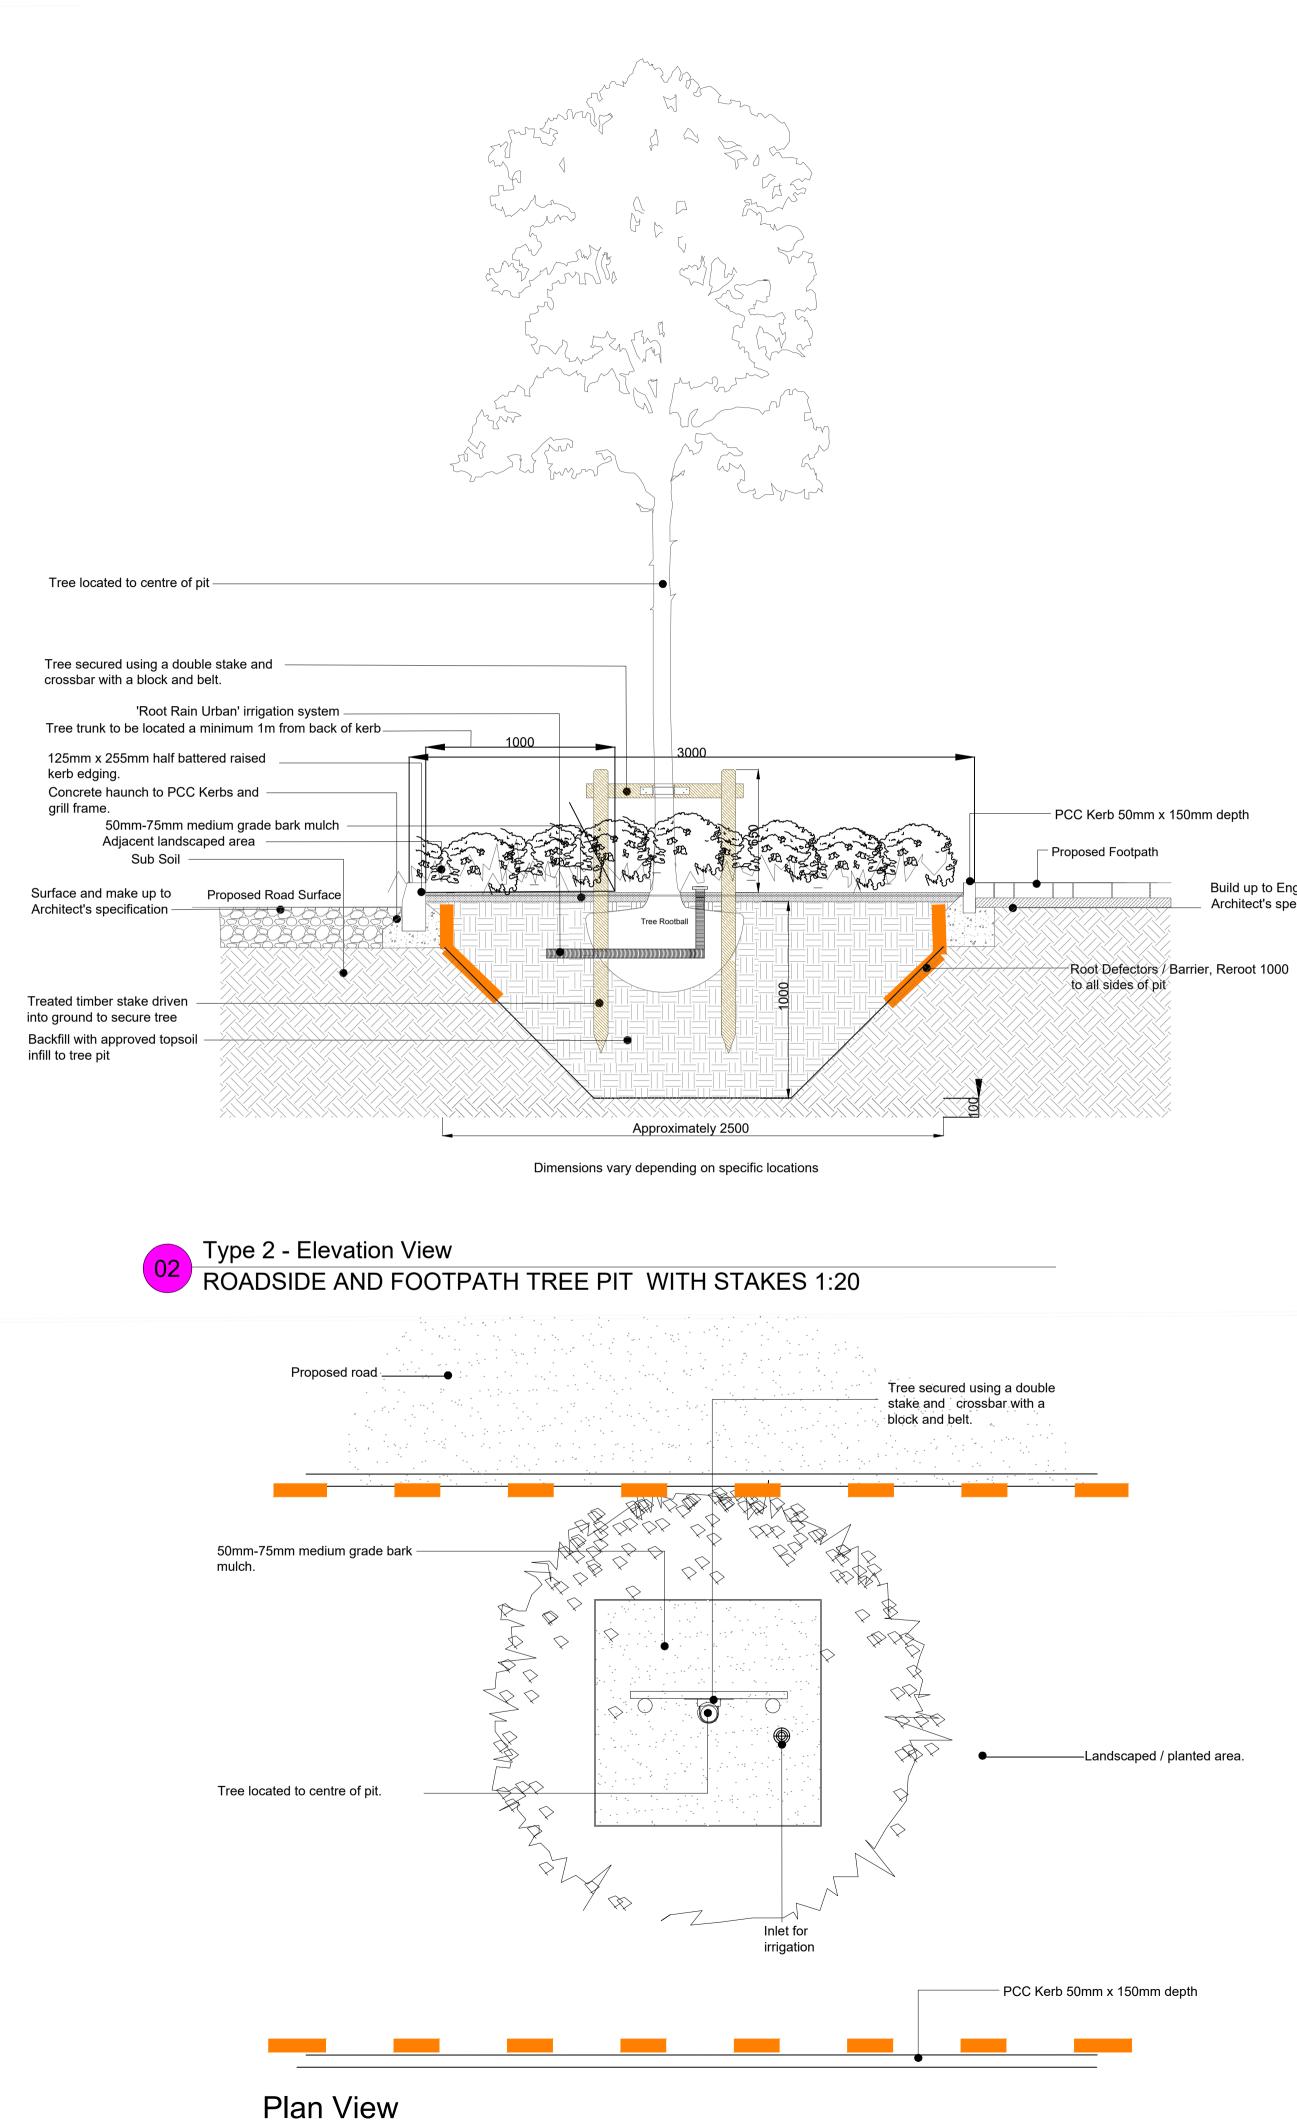

Root deflectors to be installed where tree planting is located near hard surface to prevent future paving disturbance or in close proximity to services.

## PCC Kerb 50mm x 150mm depth

|           | Build up to Engineer's /<br>Architect's specification. |
|-----------|--------------------------------------------------------|
|           |                                                        |
| V ^ V - · |                                                        |

-Landscaped / planted area.

Land at Bicester Gateway Tree Pit Detail 1 of 2 CLIENT

| Bicester Gateway Ltd |          |          |       |  |  |  |
|----------------------|----------|----------|-------|--|--|--|
| SCALE                | DATE     | DRAWN    | CHK'D |  |  |  |
| 1:20 @ A1            | JUN 2022 | CW       | CW    |  |  |  |
| DRAWING NUMBER       | 1        | REVISION |       |  |  |  |
| 7958.TPD.3.0         |          | A        |       |  |  |  |