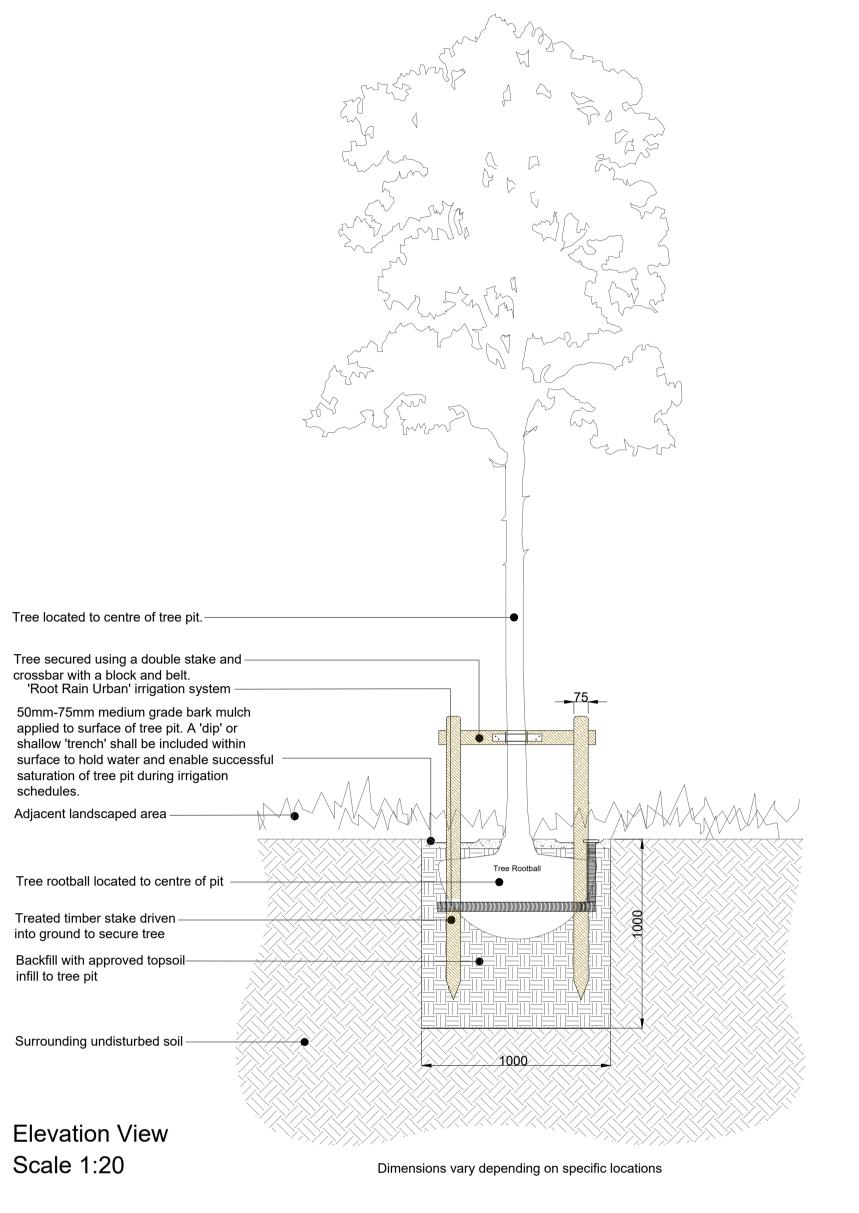

Root deflectors to be installed where tree planting is located near hard surface to prevent future paving disturbance or in close proximity to services.