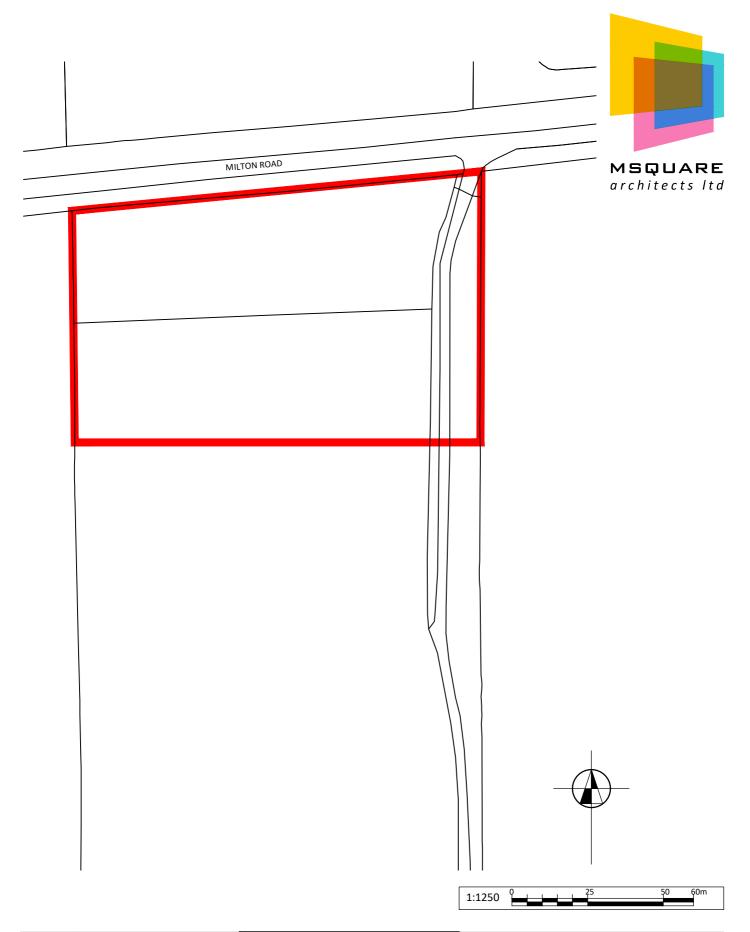

| CLIENT  | AITCHISON RAFFETY                                              | DWG No.                                                                                                                           | AIT    | 436 | SUR   | ł | 001     | ↑ REVISIONS                                                                                                            |
|---------|----------------------------------------------------------------|-----------------------------------------------------------------------------------------------------------------------------------|--------|-----|-------|---|---------|------------------------------------------------------------------------------------------------------------------------|
| PROJECT | PERRY TREE FARM<br>MILTON ROAD, ADDERBURY<br>BANBURY, OX17 3HN | DATE                                                                                                                              | APR'22 | SCA | SCALE |   | 1250    | MSQUARE                                                                                                                |
|         |                                                                | DRAWN                                                                                                                             | SF     | СНІ | CKED  | 0 | TM      | architects Itd                                                                                                         |
| TITLE   | SITE LOCATION PLAN                                             | Do not scale from this drawing, use dimensions only All discrepancies must be reported to the Architect  © MSQUARE ARCHITECTS LTD |        |     |       |   | chitect | 1 MSTUDIO, TALBOT YARD, MARKET HARBOROUGH<br>LEICESTERSHIRE, LE16 7NP - TEL. 01858 410915<br>www.msquarearchitects.com |