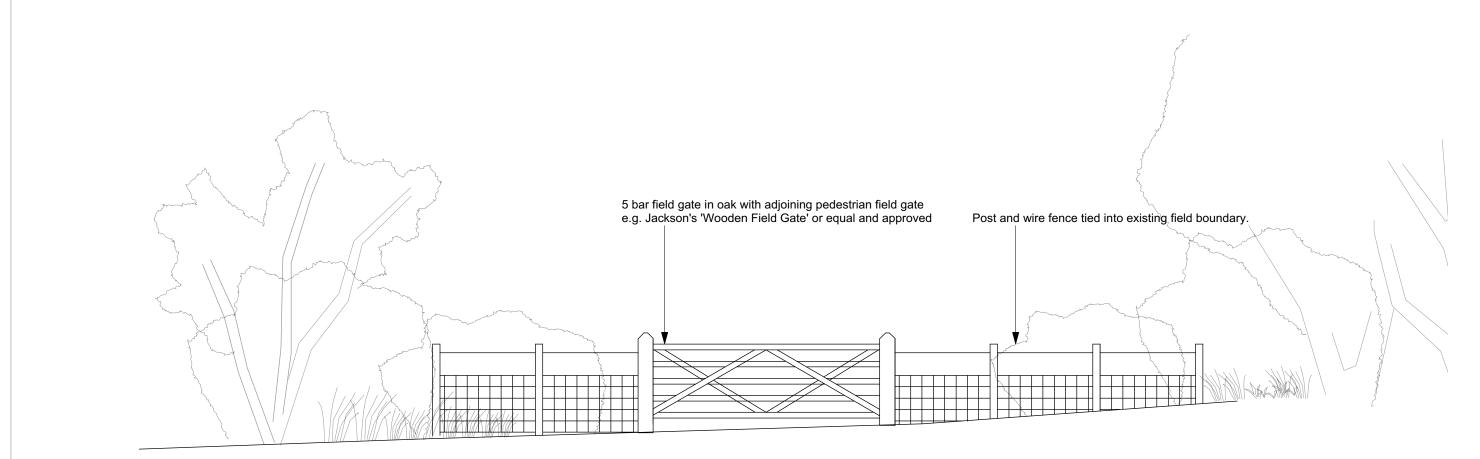

Site Entrance Elevation

**〔10**〕

408

## Notes: 1.

- All dimensions are in milimeters unless otherwise specified.
- 2. Contractors must check all dimensions and levels on site. Only figured dimensions to be worked from.

HARD LANDSCAPE (track): ELEVATION BB