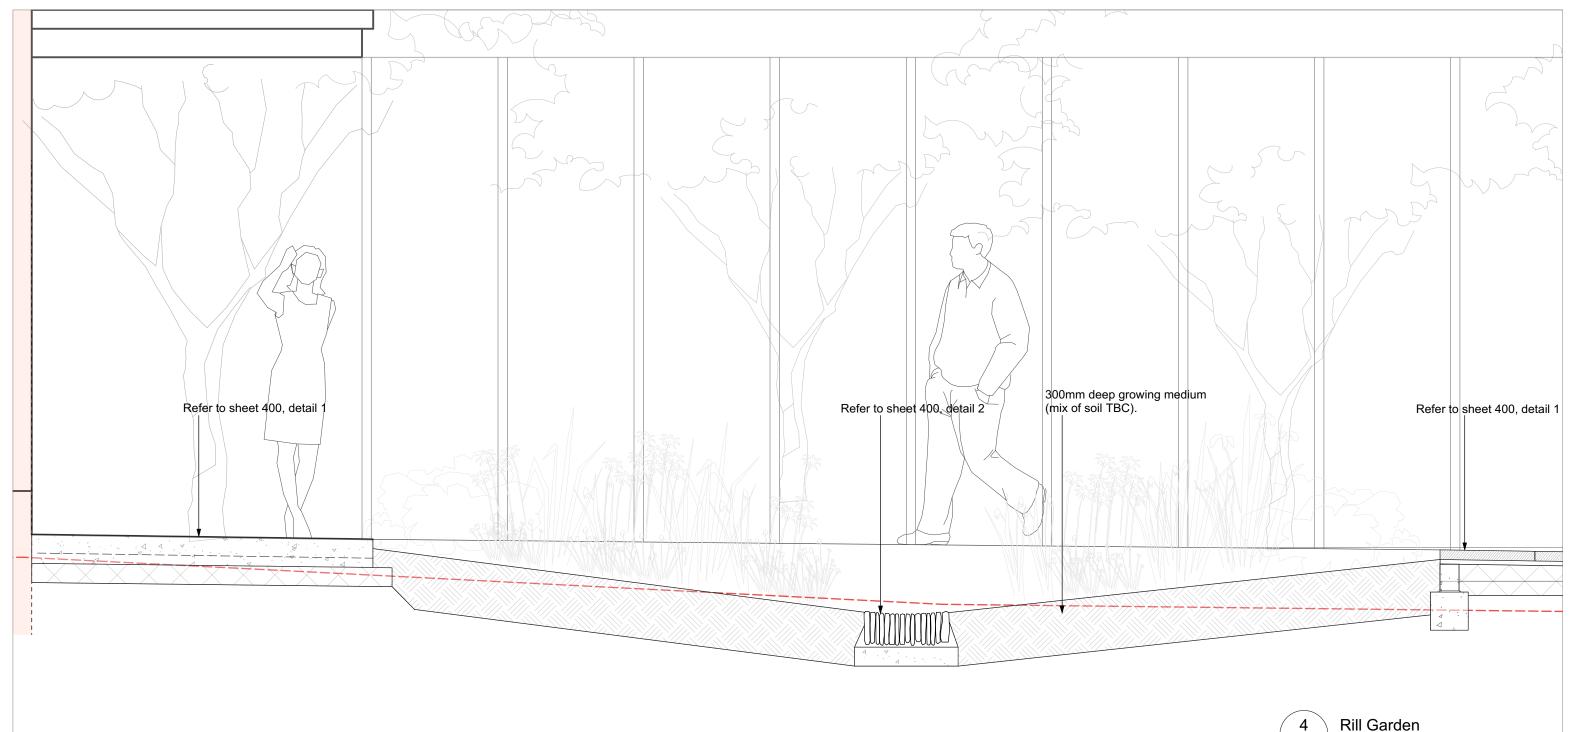

## Notes:

- All dimensions are in milimeters unless otherwise specified.
- 2. Contractors must check all dimensions and levels on site. Only figured dimensions to be worked from.

| (4) | Rill Garden |
|-----|-------------|
| 402 |             |
|     |             |

Landscape design Upper Floor, School House Bath BA1 5NA +44 (0)1225 424 514 info@seedlandscape.com

project Oxpens, Oxfordshire rev changes Stage 4 drawing

Patrick & Gilly Fennessy DETAIL - Rill Garden

1:20 @A3 OXO\_402