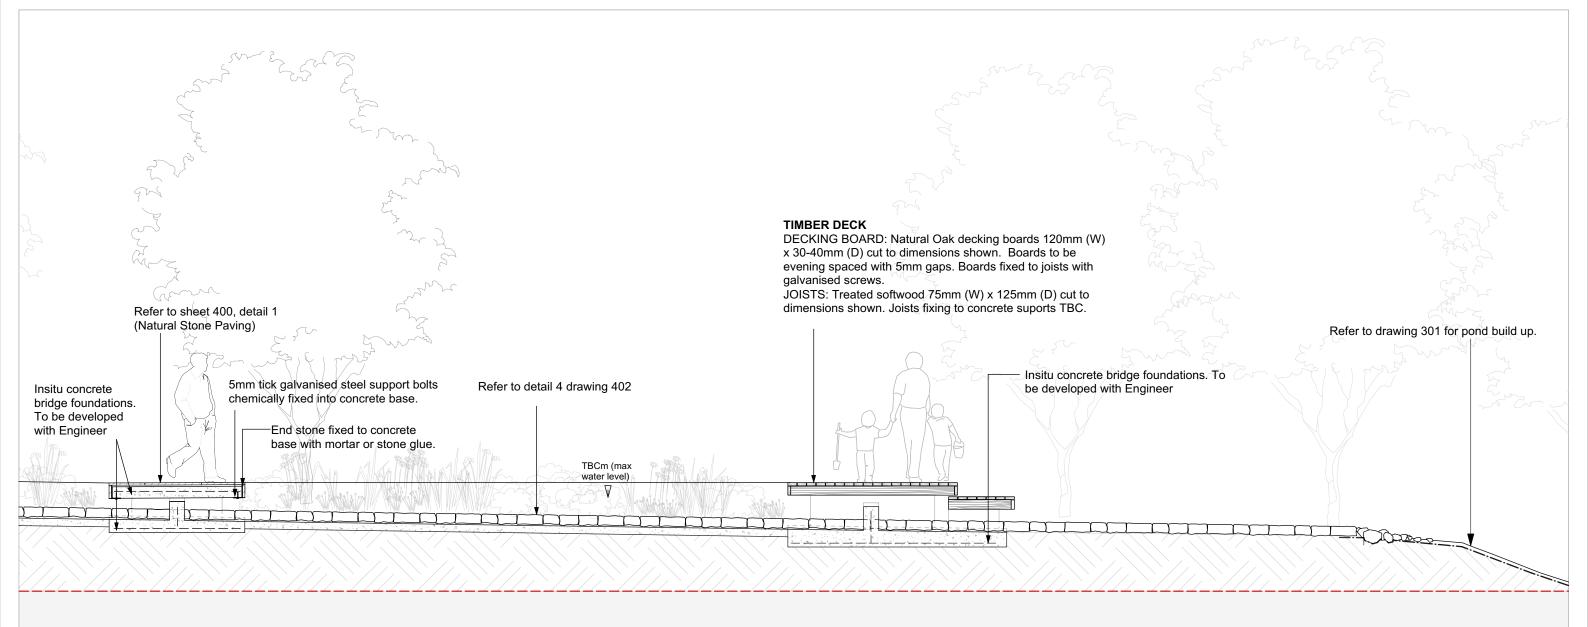

3 Rill Garden Bridges 401

KEY PLAN: SECTION EE'

## Notes:

- 1. All dimensions are in milimeters unless otherwise specified.
- Contractors must check all dimensions and levels on site. Only figured dimensions to be worked from.

SEED
Landscape design
Upper Floor, School House
Bath BA1 5NA
+44 (0)1225 424 514
info@seedlandscape.com

project Oxpens, Oxfordshire drawing client
DETAIL - Rill Patrick & Gilly
Garden Bridges
number scale

changes

OXO\_401 scale 1:50 @ A3

 $\begin{array}{ll} \text{date} & \text{drawn by / checked by} \\ 28/06/2022 & \text{JM / MS} \end{array}$ 

Contractors must check all dimensions and levels on site. Only figured dimensions to be worked from