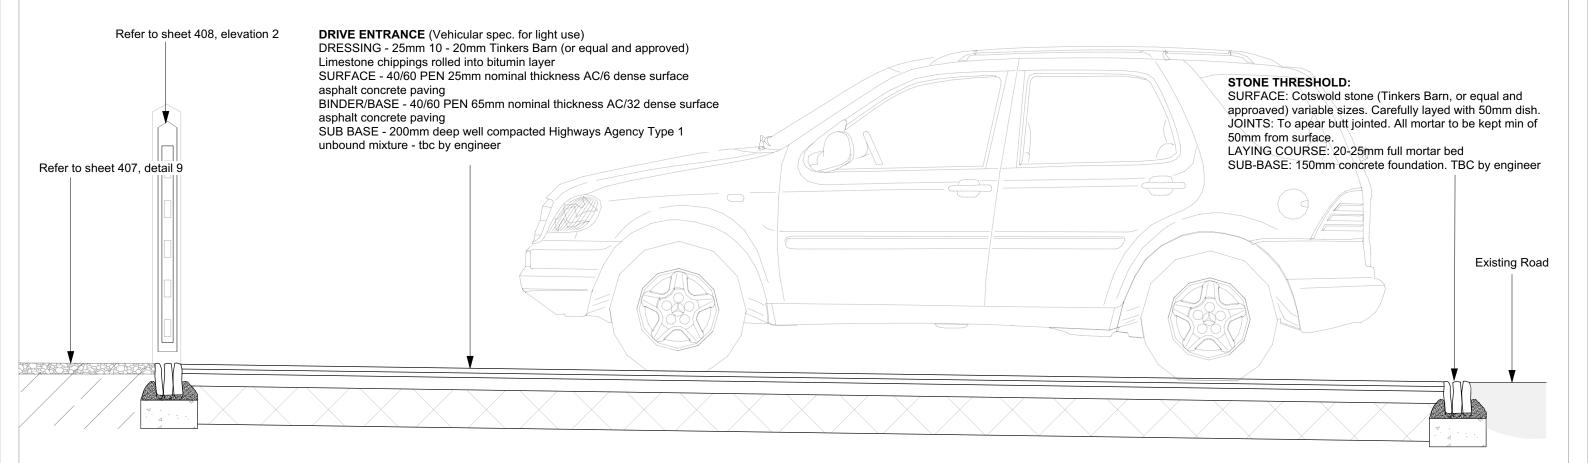

HARD LANDSCAPE (track): SECTION OO'

## Notes:

- 1. All dimensions are in milimeters unless otherwise specified.
- Contractors must check all dimensions and levels on site. Only figured dimensions to be worked from.

| 409 |  |  |
|-----|--|--|
|     |  |  |
|     |  |  |

changes

Site Entrance

Technical Design (LI work stage 4)

SEED

I and scape design
Upper Floor, School House
Bath BA1 5NA
+44 (0)1225 424 514
info@seedlandscape.com

Patrick & Gilly
Fennessy

Number

Scale
OXO\_409
1:20 @A3

Project

Oxpens,

28/06/2022

MS / JM

Contractors must check all dimensions and levels on site. Only figured dimensions to be worked from

Oxfordshire