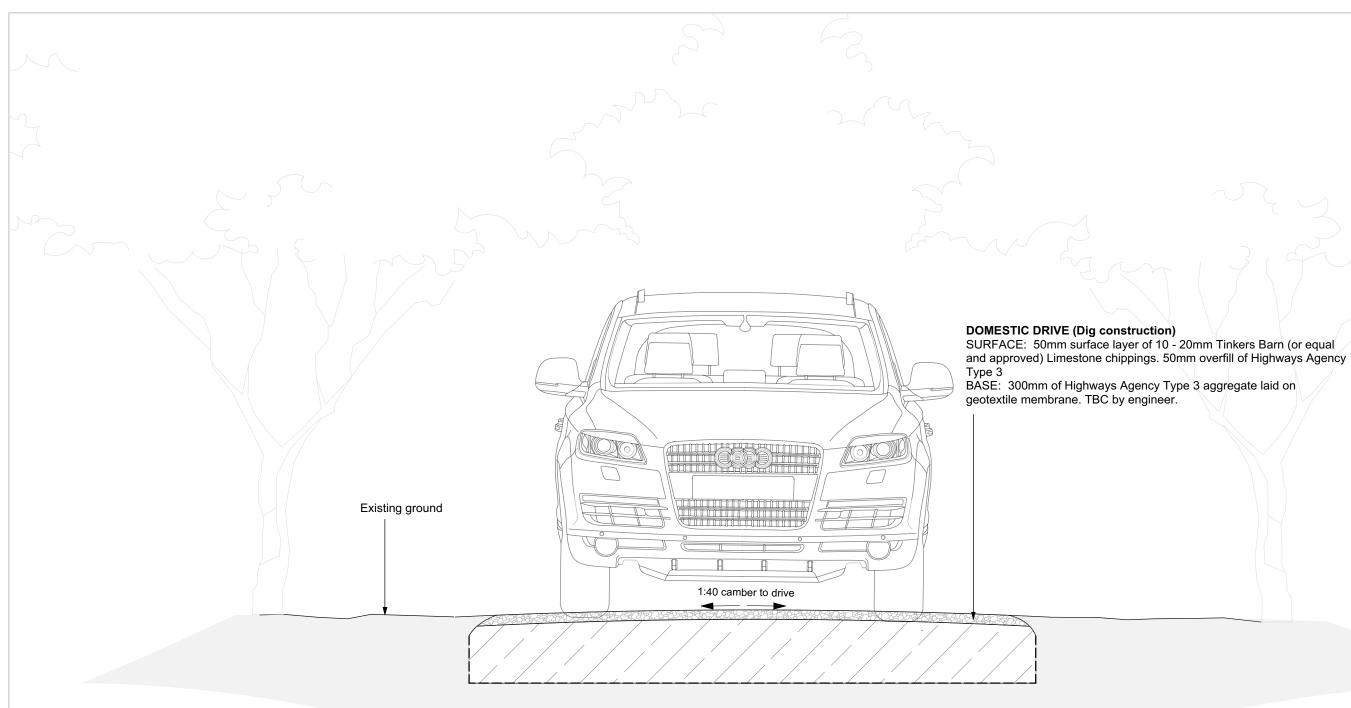

HARD LANDSCAPE LAYOUT: SECTION JJ'

date changes rev **Technical Design** (LI work stage 4) EED drawing client Patrick & Gilly Fennessy DETAIL - Vehicular landscape des<mark>ign</mark> Upper Floor, School House Bath BA1 5NA +44 (0)1225 424 514 info@seedlandscape.com Entrance number scale 1:20 @A3 OXO\_404 drawn by / checked by JM / MS date 28/06/2022