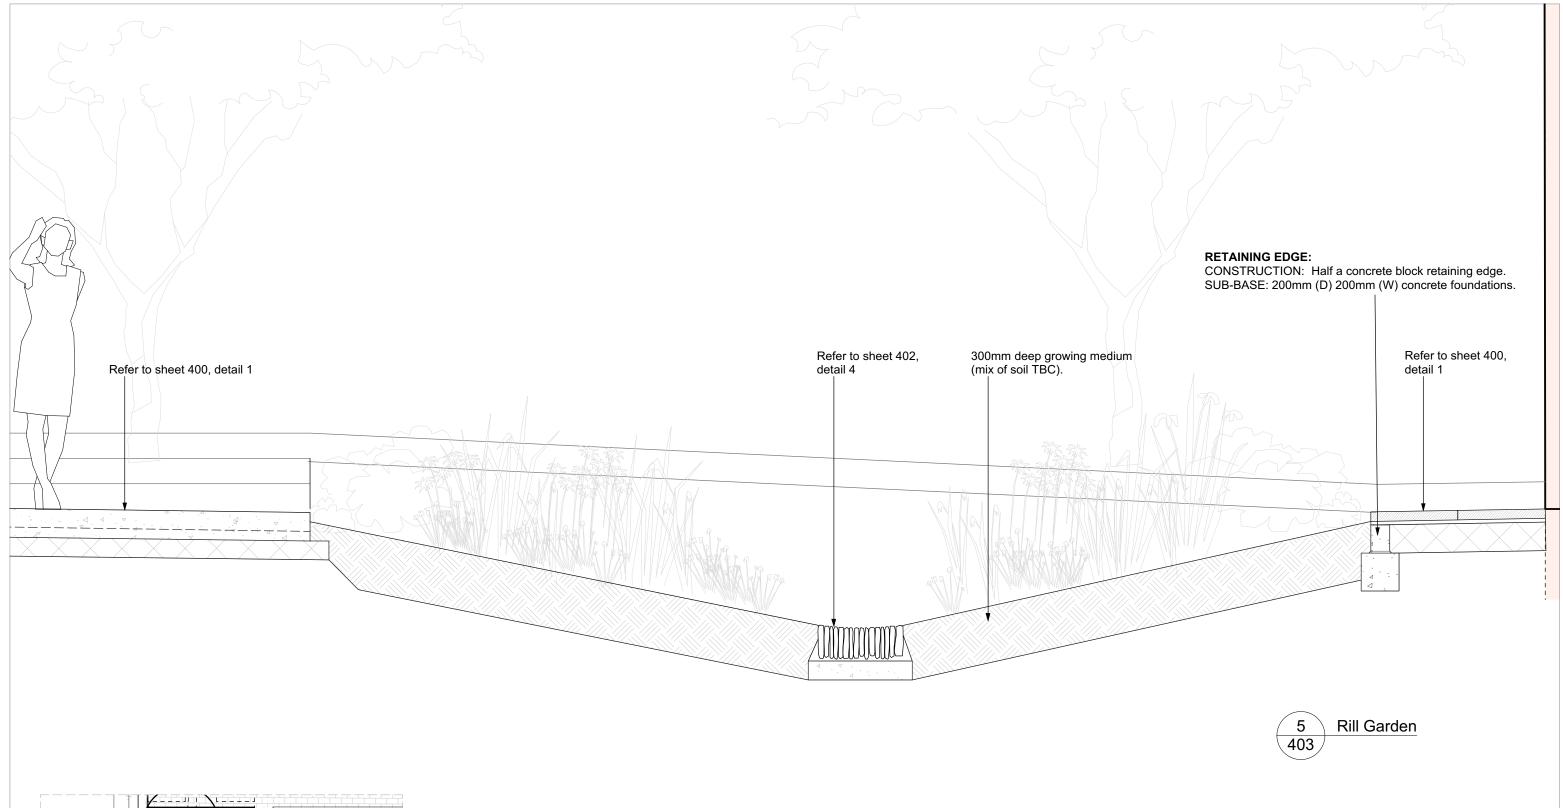

KEY PLAN: SECTION CC'

## Notes:

- 1. All dimensions are in milimeters unless otherwise specified.
- Contractors must check all dimensions and levels on site. Only figured dimensions to be worked from.

|                                             | Stage 4       |  |
|---------------------------------------------|---------------|--|
| andscape design<br>pper Floor, School House | drawing       |  |
|                                             | DETAIL - Rill |  |
|                                             | Garden        |  |
| ath BA1 5NA                                 | numbor        |  |

Upper Floor, School House Bath BA1 5NA +44 (0)1225 424 514 info@seedlandscape.com project

Oxpens, Oxfordshire

| Stage 4                 |                               |
|-------------------------|-------------------------------|
| rawing                  | client                        |
| DETAIL - Rill<br>Garden | Patrick & Gilly<br>Fennessy   |
| umber                   | scale                         |
| OXO_403                 | 1:20 @A3                      |
| late<br>28/06/2022      | drawn by / checked by JM / MS |