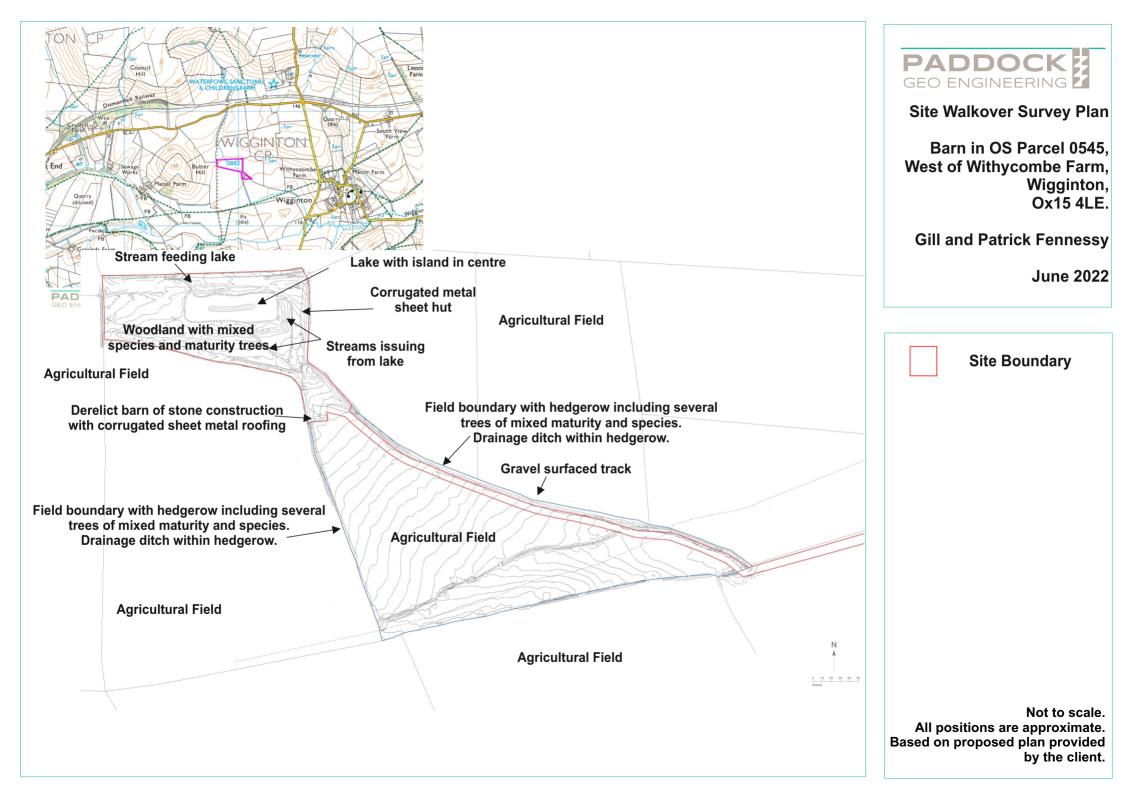

## APPENDIX B

Site Walkover Survey Plan Site Photographs

Client: Project No: Project Title:

Date:

Gill and Patrick Fennessy P22-126 Barn In OS Parcel 0545 West Of Withycombe Farm, Wiggington, OX15 4LE May 2022