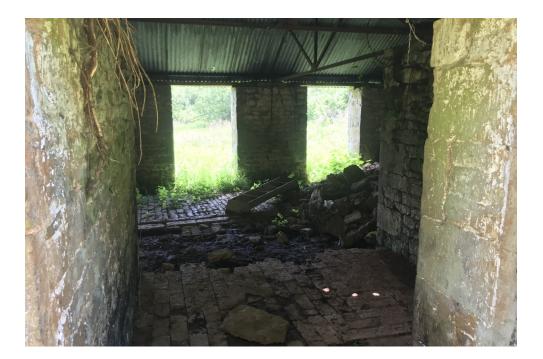

View of derelict barn on southern area of site (Area 2)

Internal view of derelict barrn.

Client: Project No: Project Title:

Date:

Gill and Patrick Fennessy P22-126 Barn In OS Parcel 0545 West Of Withycombe Farm, Wiggington, OX15 4LE May 2022