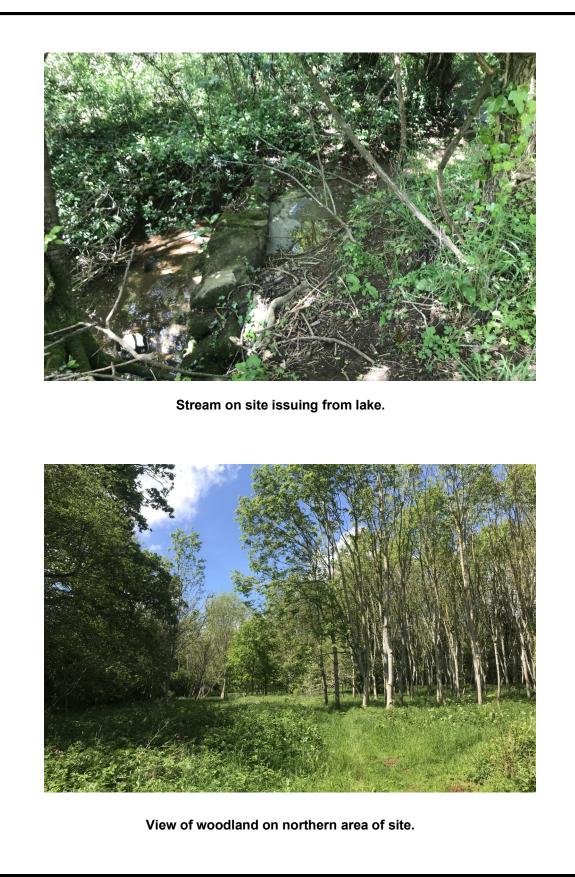

Client: Project No: Project Title:

Date:

Gill and Patrick Fennessy P22-126 Barn In OS Parcel 0545 West Of Withycombe Farm May 2022

View of corrugated metal shed on northeast boundary of Area 1.—northern area of site.