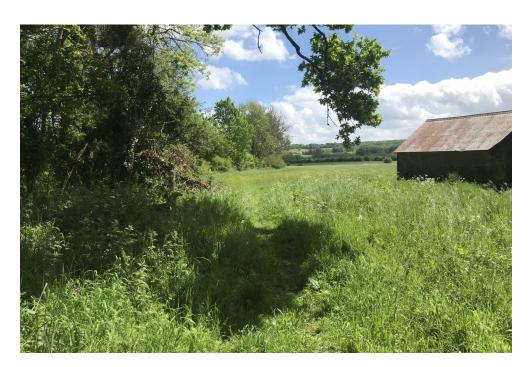

View south showing derelict barn and agricultural field beyond.

View to north from derelict barn showing footpath linking Areas 1 and 2.

Client: Project No: Project Title:

Date:

Gill and Patrick Fennessy P22-126 Barn In OS Parcel 0545 West Of Withycombe Farm May 2022