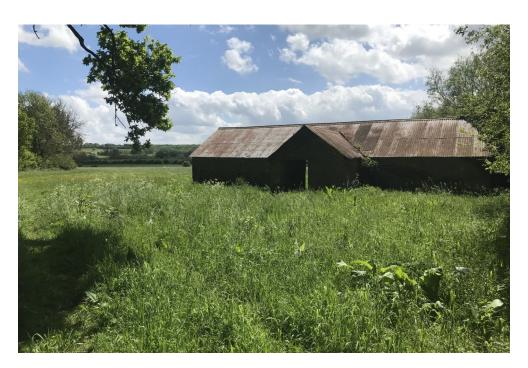

View of derelict barn on southern area of site (Area 2)

Internal view of derelict barrn.

Client: Project No: Project Title:

Date:

Gill and Patrick Fennessy P22-126 Barn In OS Parcel 0545 West Of Withycombe Farm, Wiggington, OX15 4LE May 2022