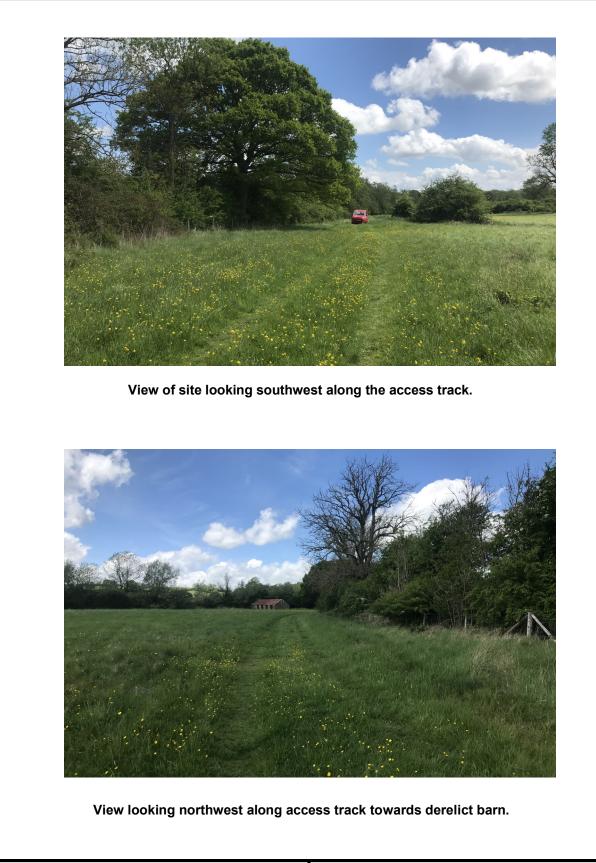

View south showing derelict barn and agricultural field beyond.

View to north from derelict barn showing footpath linking Areas 1 and 2.

Client: Project No: Project Title:

Date:

Gill and Patrick Fennessy P22-126 Barn In OS Parcel 0545 West Of Withycombe Farm May 2022