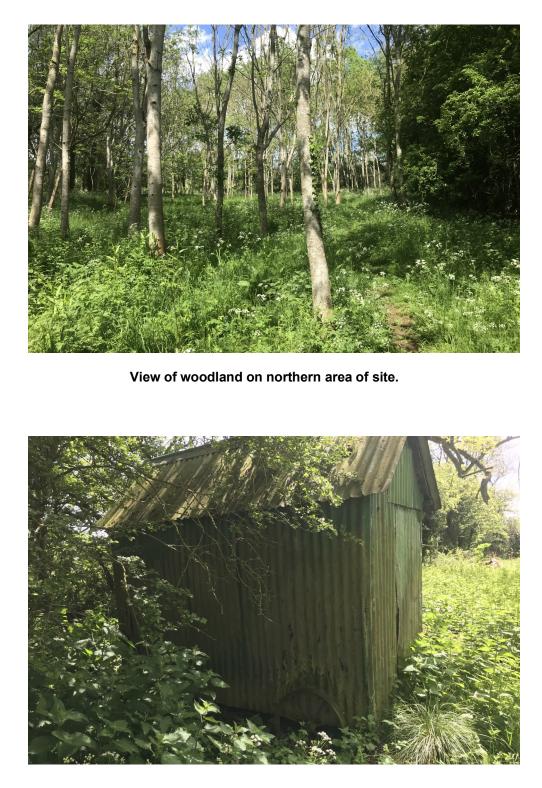

Client: Project No: Project Title:

Date:

Gill and Patrick Fennessy P22-126 Barn In OS Parcel 0545 West Of Withycombe Farm May 2022

View of corrugated metal shed on northeast boundary of Area 1.—northern area of site.