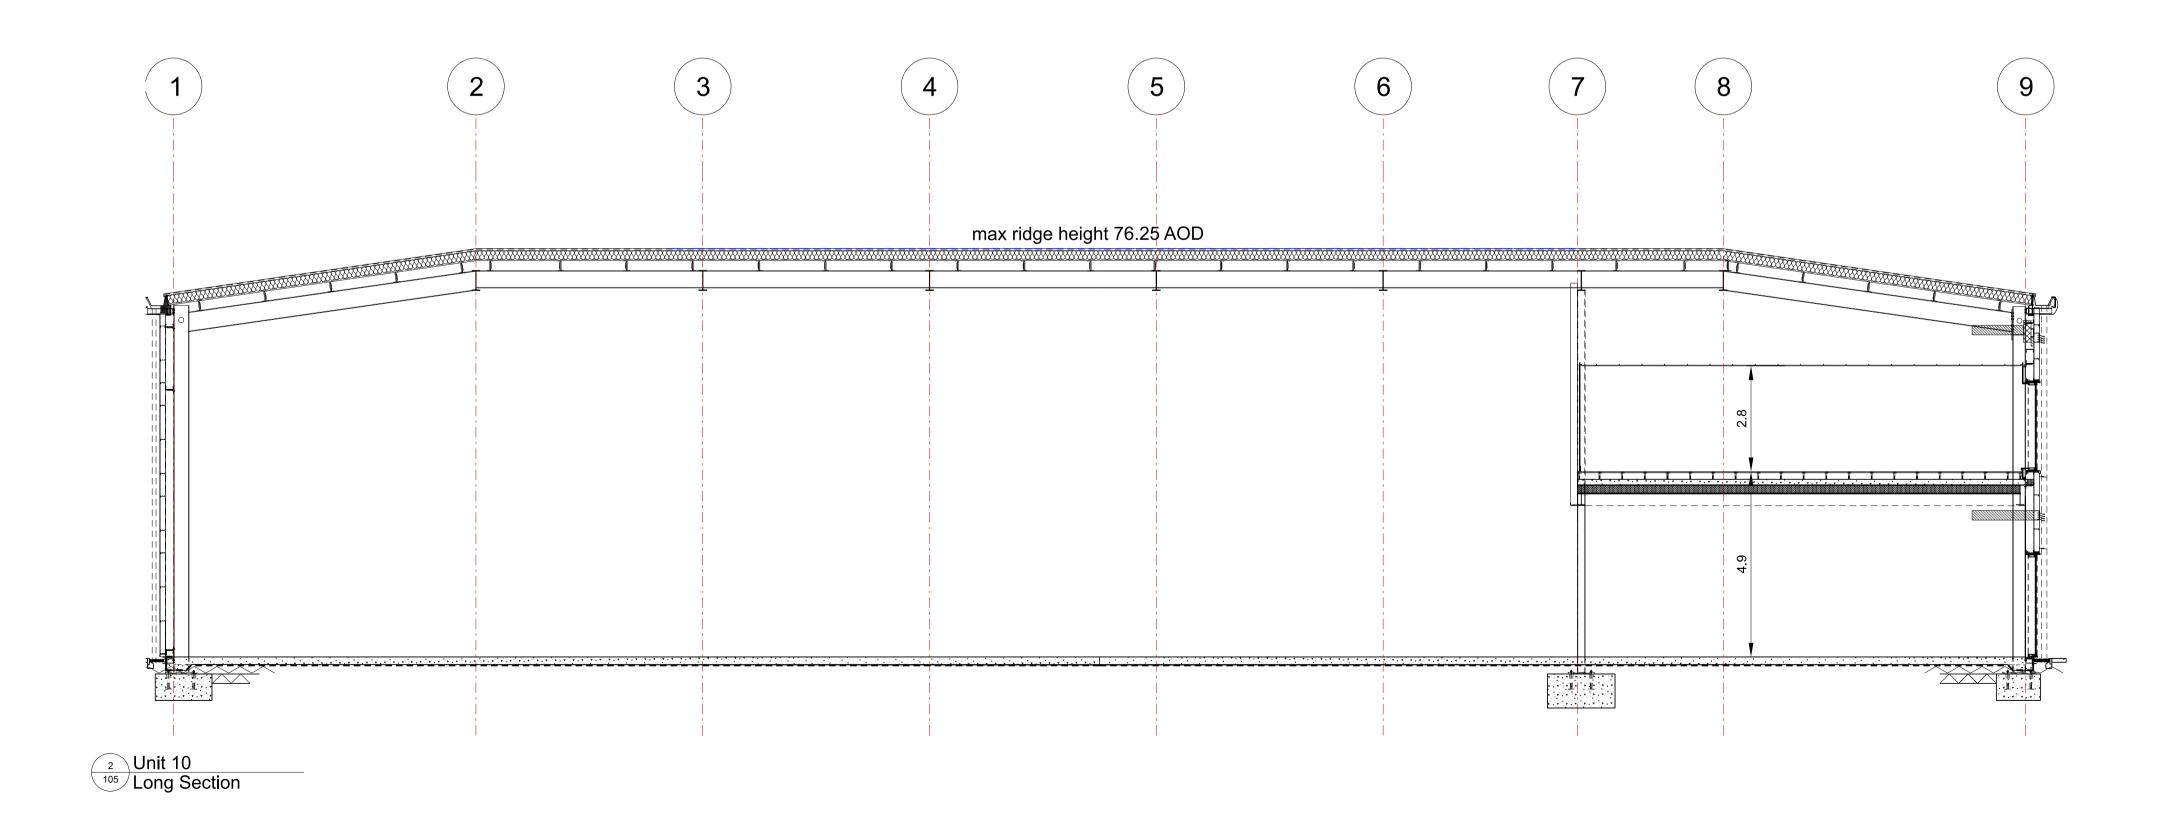

## Drawing Title. UNIT 10 SECTIONS

Drawing Status. TOWN PLANNING Scale. 0 1 metres 8 Drawn By. Scale. S K 1:100 @ A1 Date. 30/05/2022 C S ALBION LAND

Drawing No. 22011 - TP - 105

Copyright of Cornish Architects C