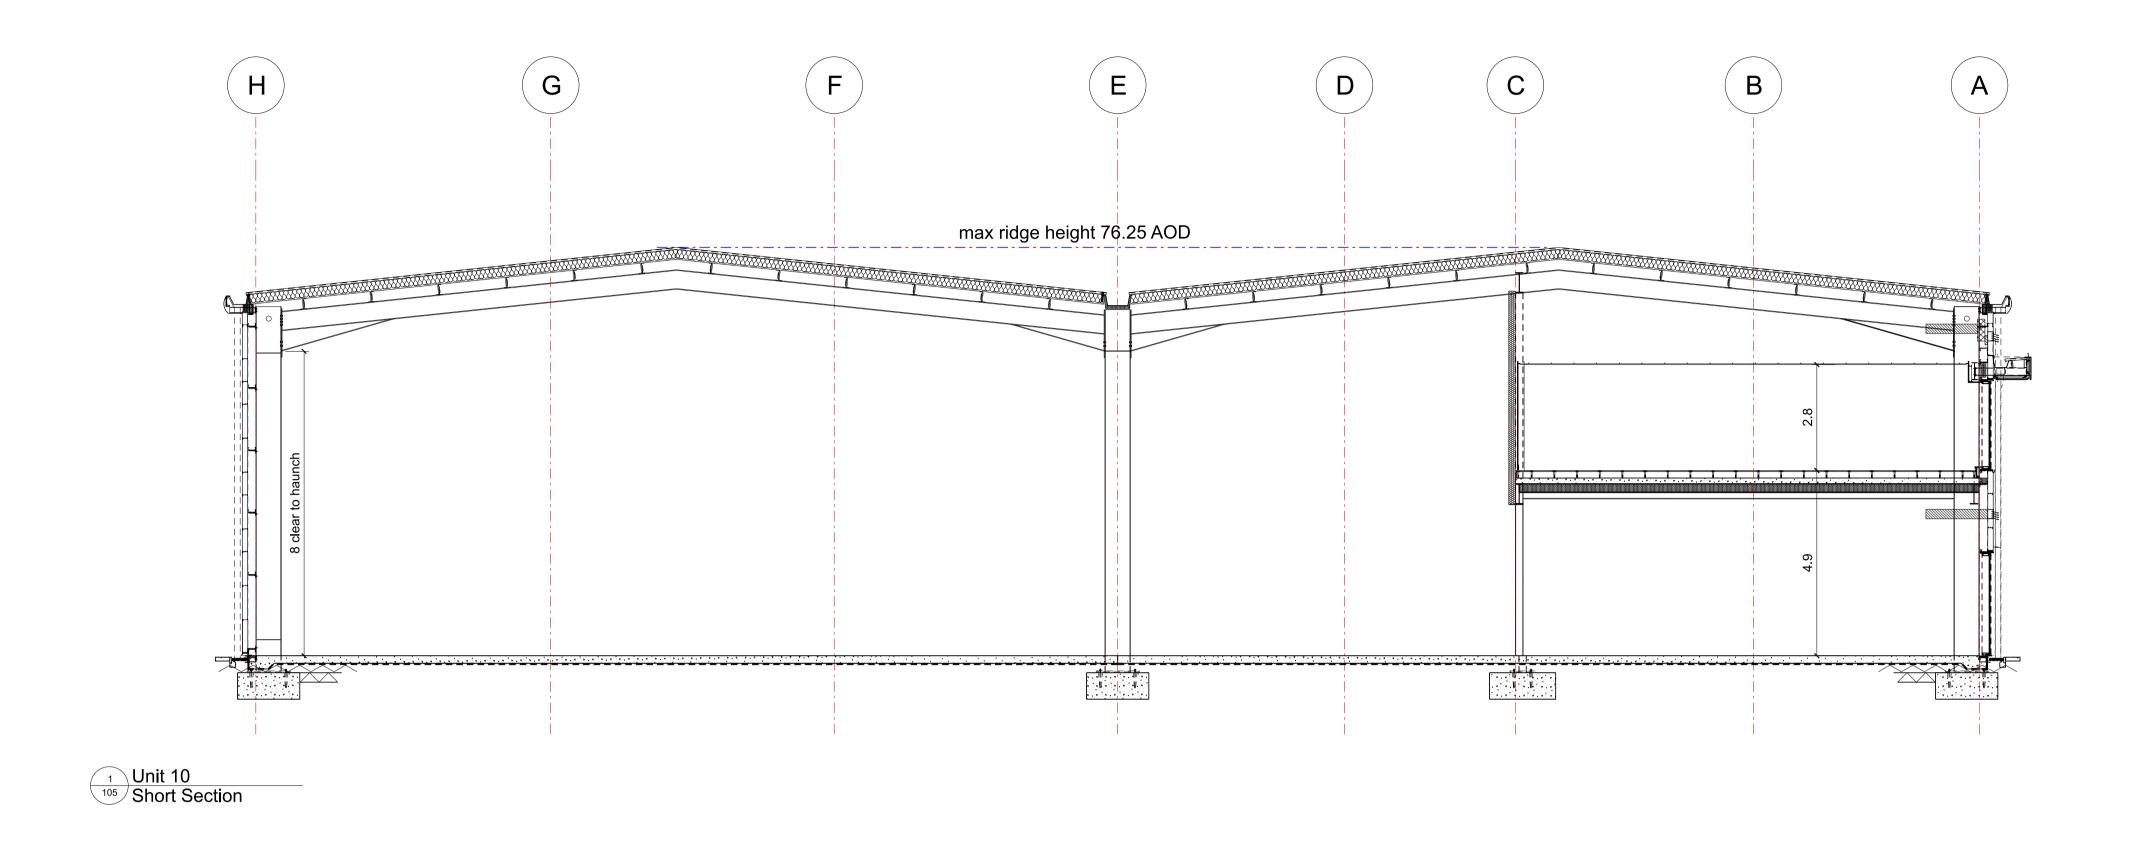

## Drawing Title. UNIT 10 SECTIONS

Drawing Status. TOWN PLANNING Scale. 0 1 metres 8 Drawn By. Scale. S K 1:100 @ A1 Date. 30/05/2022 C S ALBION LAND

Drawing No. 22011 - TP - 105

Copyright of Cornish Architects C