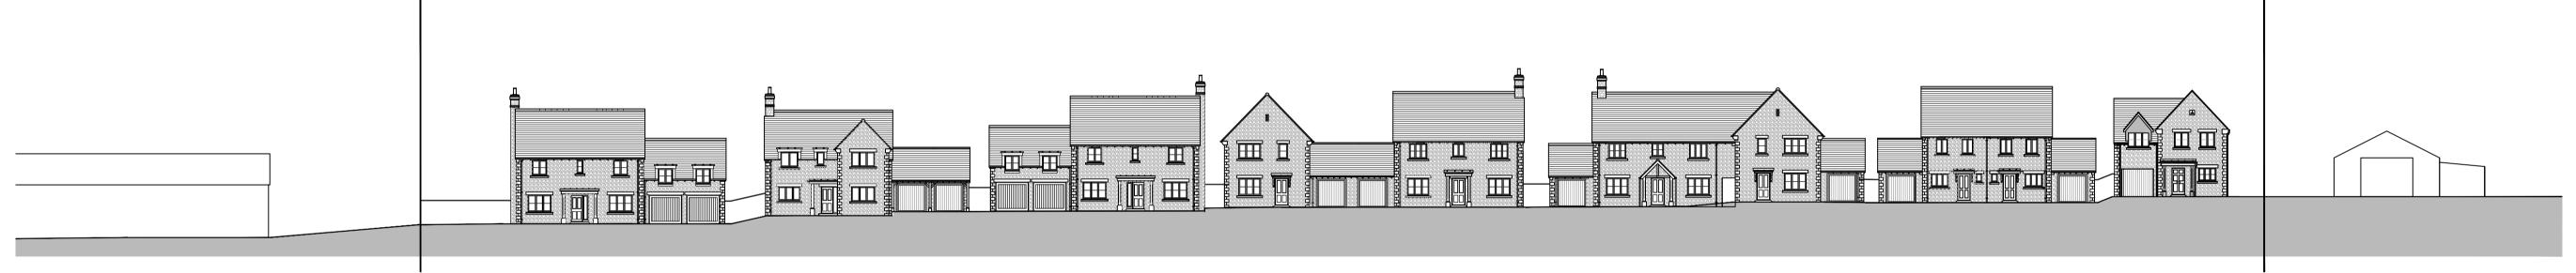

Street Scene from on site road

Proposed Street Scene

| Aston | DEPARTMENT:<br>PLANNING |             | GL CHECKED BY: |              | BY:       | RECTORY HOMES LTD<br>RECTORY HOUSE, THAME                  | ▲       |
|-------|-------------------------|-------------|----------------|--------------|-----------|------------------------------------------------------------|---------|
|       | DRAWING No:             | P.224.SS.01 | SCALE:<br>NTS  | PAPER:<br>A1 | REV:<br>H | ROAD HADDENHAM,<br>AYLESBURY,<br>BUCKINGHAMSHIRE, HP17 8DA | A       |
| cene  | STATUS:<br>PROPOSED     |             | DATE: 28.07.17 |              |           | T: 01844 295100 F: 01844<br>295350 www.rectory.co.uk       | rectory |