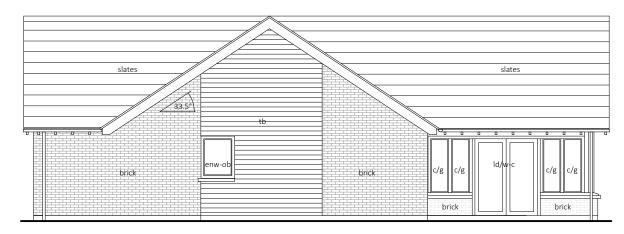

## Rear (South)

Sibford Ferris OX15 5QW

> Plot 02 Elevations

-" (N)

## KEY

- b bedroom bb - bat brick c or c/g - clear glazing
- d dining room
- d/w door window
- enw ensuite window
- fdw front door/window
- gd garage door
- gw garage window
- kw kitchen window
- l living room ob - obscured glazing sl - stone lintel stone - rubble stone sb - swift brick st - study tb - timber boarding
- tlvrs timber louvres
- w window