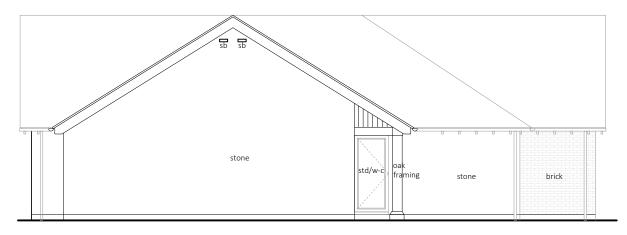

Side (West)

## KEY

- b bedroom bb - bat brick c or c/g - clear glazing
- d dining room
- d/w door window
- enw ensuite window
- fdw front door/window
- gd garage door
- gw garage window
- kw kitchen window
- l living room ob - obscured glazing sl - stone lintel stone - rubble stone sb - swift brick st - study tb - timber boarding
- tlvrs timber louvres
- w window