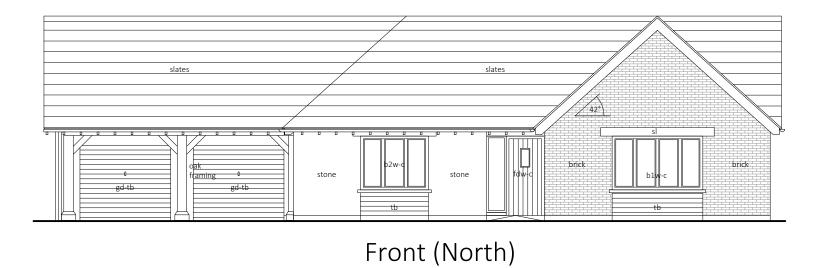

## KEY

- b bedroom bb - bat brick c or c/g - clear glazing
- d dining room
- d/w door window
- enw ensuite window
- fdw front door/window
- gd garage door
- gw garage window
- kw kitchen window
- l living room ob - obscured glazing sl - stone lintel stone - rubble stone sb - swift brick st - study tb - timber boarding
- tlvrs timber louvres
- w window