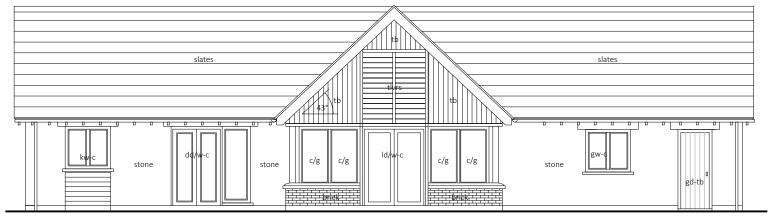

## KEY

- b bedroom bb - bat brick c or c/g - clear glazing
- d dining room
- d/w door window
- enw ensuite window
- fdw front door/window
- gd garage door
- gw garage window
- kw kitchen window
- l living room ob - obscured glazing sl - stone lintel stone - rubble stone sb - swift brick st - study tb - timber boarding
- tlvrs timber louvres
- w window