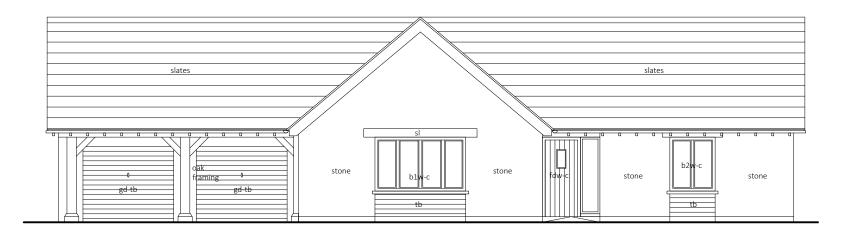

Front (South East)



Side (South West)





## Rear (North West)



Sibford Ferris OX15 5QW

> Plot 04 Elevations

## Side (North East)

## KEY

- b bedroom bb - bat brick c or c/g - clear glazing d - dining room d/w - door window enw - ensuite window
- fdw front door/window
- gd garage door
- kw kitchen window
- gw garage window

- tlvrs timber louvres w - window

l - living room

ob - obscured glazing sl - stone lintel

stone - rubble stone

tb - timber boarding

sb - swift brick

st - study



THIS DRAWING IS COPYRIGHT © nsibility is not accepted for errors made by others in scaling from this drawing I construction information should be taken from figured dimensions only Discrepancies must be reported to the Architect before proceeding