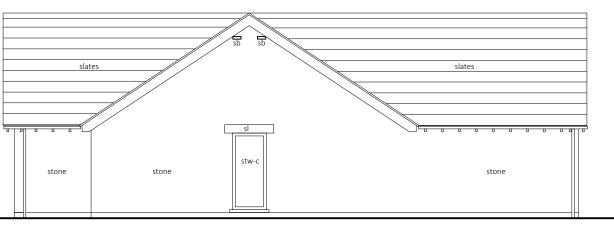

Front (South East)



Side (South West)





## Rear (North West)



Sibford Ferris OX15 5QW

> Plot 04 Elevations

## Side (North East)

## KEY

- b bedroom bb - bat brick c or c/g - clear glazing d - dining room d/w - door window enw - ensuite window
- fdw front door/window
- gd garage door
- kw kitchen window
- gw garage window

- tlvrs timber louvres w - window

l - living room

ob - obscured glazing sl - stone lintel

stone - rubble stone

tb - timber boarding

sb - swift brick

st - study



THIS DRAWING IS COPYRIGHT © nsibility is not accepted for errors made by others in scaling from this drawing I construction information should be taken from figured dimensions only Discrepancies must be reported to the Architect before proceeding