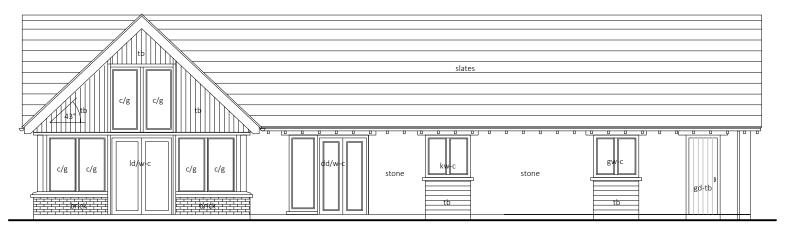

Front (South East)



Side (South West)





## Rear (North West)



Sibford Ferris OX15 5QW

> Plot 04 Elevations

## Side (North East)

## KEY

- b bedroom bb - bat brick c or c/g - clear glazing d - dining room d/w - door window enw - ensuite window
- fdw front door/window
- gd garage door
- kw kitchen window
- gw garage window

- tlvrs timber louvres w - window

l - living room

ob - obscured glazing sl - stone lintel

stone - rubble stone

tb - timber boarding

sb - swift brick

st - study



THIS DRAWING IS COPYRIGHT © nsibility is not accepted for errors made by others in scaling from this drawing I construction information should be taken from figured dimensions only Discrepancies must be reported to the Architect before proceeding