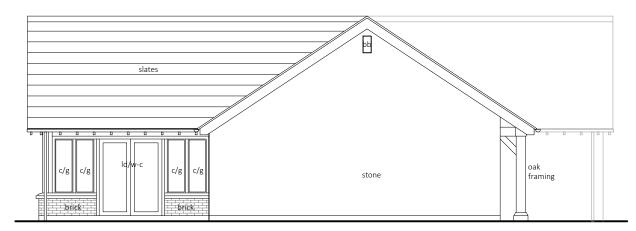

Front (South East)



Side (South West)





## Rear (North West)



Sibford Ferris OX15 5QW

> Plot 04 Elevations

## Side (North East)

## KEY

- b bedroom bb - bat brick c or c/g - clear glazing d - dining room d/w - door window enw - ensuite window
- fdw front door/window
- gd garage door
- kw kitchen window
- gw garage window

- tlvrs timber louvres w - window

l - living room

ob - obscured glazing sl - stone lintel

stone - rubble stone

tb - timber boarding

sb - swift brick

st - study



THIS DRAWING IS COPYRIGHT © nsibility is not accepted for errors made by others in scaling from this drawing I construction information should be taken from figured dimensions only Discrepancies must be reported to the Architect before proceeding