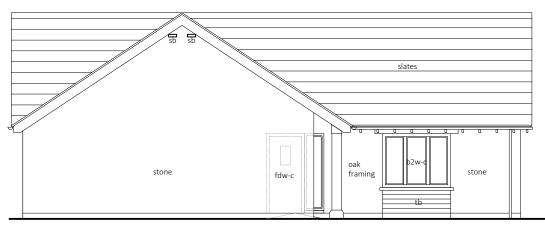

Front (East)

Rear (North)

Side (West)

Side (West)

Sibford Ferris OX15 5QW

> Plot 06 Elevations

## KEY

| b - bedroom              |
|--------------------------|
| bb - bat brick           |
| c or c/g - clear glazing |
| d - dining room          |
| d/w - door window        |
| enw - ensuite window     |
| fdw - front door/window  |

- gd garage door
- gw garage window
- kw kitchen window
- l living room ob - obscured glazing sl - stone lintel stone - rubble stone sb - swift brick st - study tb - timber boarding tlvrs - timber louvres
- w window