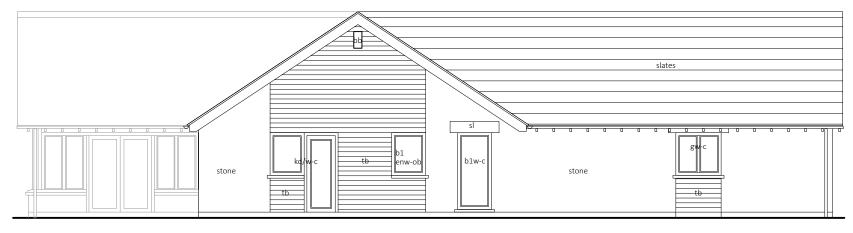

Front (East)

Rear (North)

Side (West)

Side (West)

Sibford Ferris OX15 5QW

> Plot 06 Elevations

## KEY

| b - bedroom              |
|--------------------------|
| bb - bat brick           |
| c or c/g - clear glazing |
| d - dining room          |
| d/w - door window        |
| enw - ensuite window     |
| fdw - front door/window  |

- gd garage door
- gw garage window
- kw kitchen window
- l living room ob - obscured glazing sl - stone lintel stone - rubble stone sb - swift brick st - study tb - timber boarding tlvrs - timber louvres
- w window