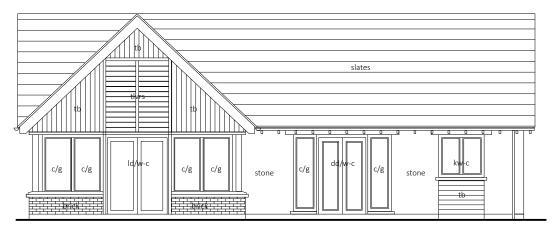

Front (East)

Rear (North)

Side (West)

Side (West)

Sibford Ferris OX15 5QW

> Plot 06 Elevations

## KEY

| b - bedroom              |
|--------------------------|
| bb - bat brick           |
| c or c/g - clear glazing |
| d - dining room          |
| d/w - door window        |
| enw - ensuite window     |
| fdw - front door/window  |

- gd garage door
- gw garage window
- kw kitchen window
- l living room ob - obscured glazing sl - stone lintel stone - rubble stone sb - swift brick st - study tb - timber boarding tlvrs - timber louvres
- w window