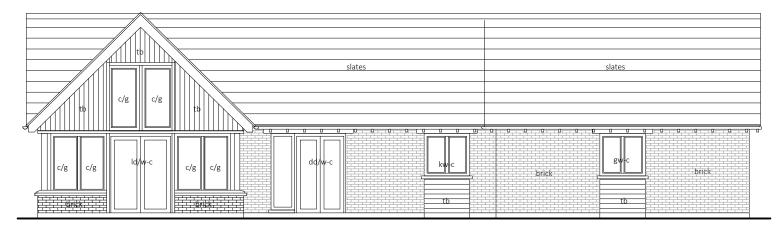

Front (South)

Side (West)

Sibford Ferris OX15 5QW

> Plot 05 Elevations

Side (East)

## KEY

- b bedroom
- bb bat brick
- c or c/g clear glazing
- d dining room
- d/w door window enw - ensuite window
- fdw front door/window
- gd garage door
- gw garage window
- kw kitchen window
- l living room ob - obscured glazing sl - stone lintel stone - rubble stone sb - swift brick st - study
- tb timber boarding
- tlvrs timber louvres
- w window