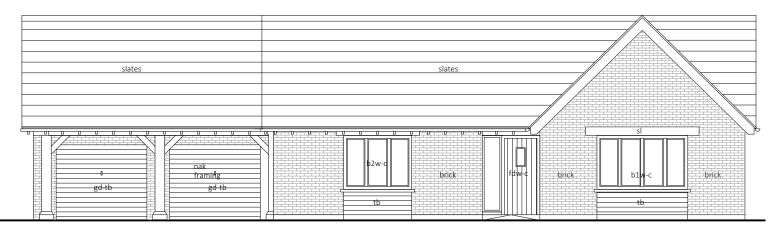

Front (South)

Side (West)

Sibford Ferris OX15 5QW

> Plot 05 Elevations

Side (East)

## KEY

- b bedroom
- bb bat brick
- c or c/g clear glazing
- d dining room
- d/w door window enw - ensuite window
- fdw front door/window
- gd garage door
- gw garage window
- kw kitchen window
- l living room ob - obscured glazing sl - stone lintel stone - rubble stone sb - swift brick st - study
- tb timber boarding
- tlvrs timber louvres
- w window