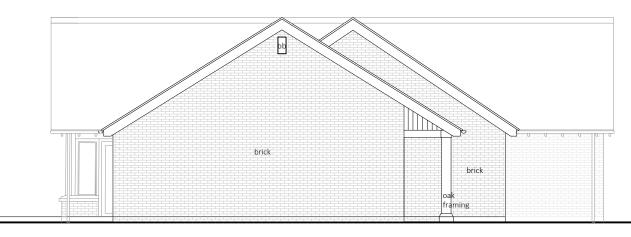

Front (South)

Side (West)

Sibford Ferris OX15 5QW

> Plot 05 Elevations

Side (East)

## KEY

- b bedroom
- bb bat brick
- c or c/g clear glazing
- d dining room
- d/w door window enw - ensuite window
- fdw front door/window
- gd garage door
- gw garage window
- kw kitchen window
- l living room ob - obscured glazing sl - stone lintel stone - rubble stone sb - swift brick st - study
- tb timber boarding
- tlvrs timber louvres
- w window