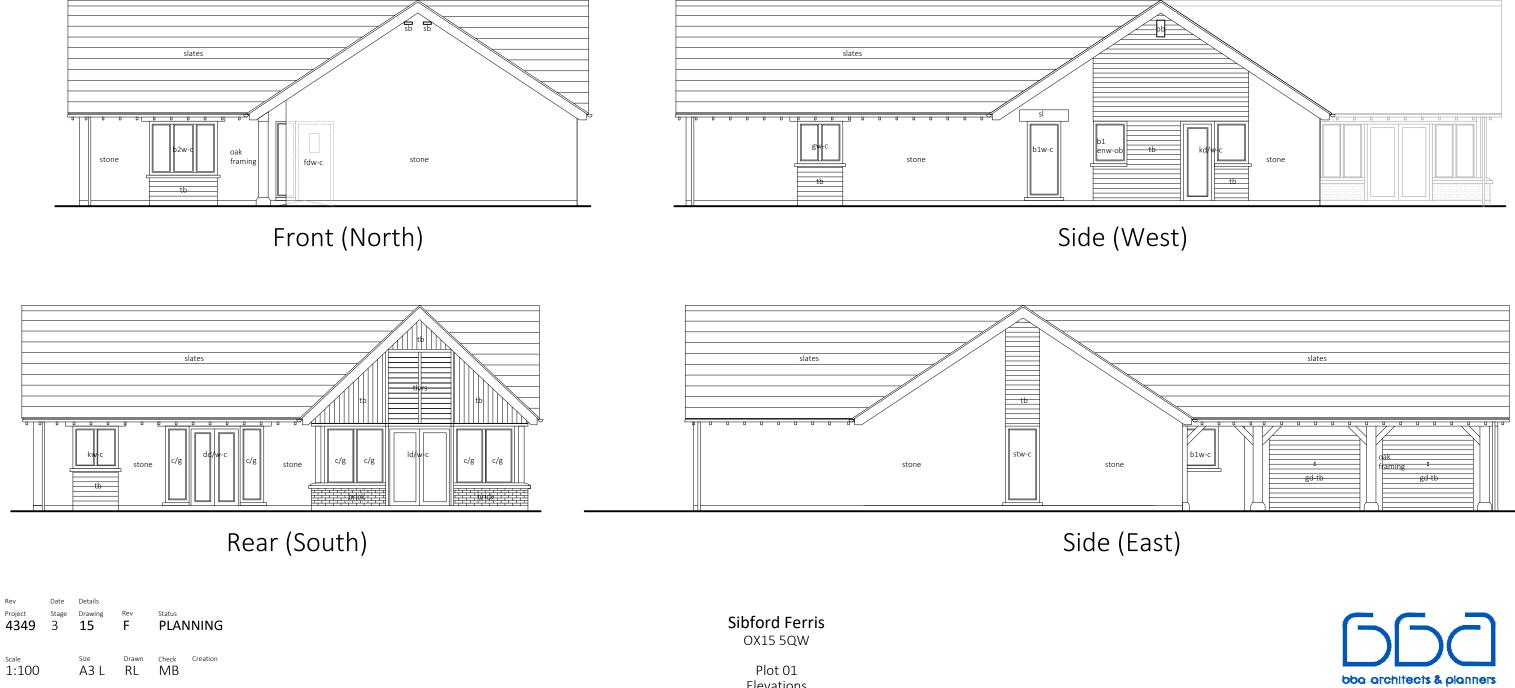

Elevations

-" (N)

## KEY

- b bedroom
- bb bat brick
- c or c/g clear glazing
- d dining room
- d/w door window
- enw ensuite window
- fdw front door/window
- gd garage door
- gw garage window
- kw kitchen window
- l living room ob - obscured glazing sl - stone lintel stone - rubble stone sb - swift brick st - study tb - timber boarding
- tlvrs timber louvres
- w window