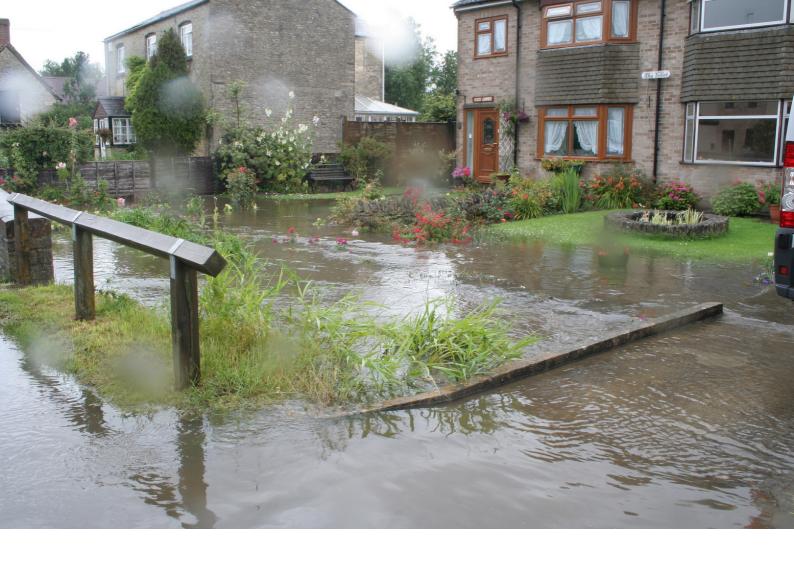

## Comment for planning application 22/01772/PIP

| Application Number | 22/01772/PIP                                                                |
|--------------------|-----------------------------------------------------------------------------|
| Location           | Land To Rear Of Bridge House Main Street Wendlebury OX25 2PW                |
| Proposal           | Residential development of 2-3 dwellings                                    |
| Case Officer       | Katherine Daniels                                                           |
|                    |                                                                             |
| Organisation       |                                                                             |
| Name               | Philip Bowles                                                               |
| Address            | Bridge Brook, Main Street, Wendlebury, Bicester, OX25 2PW                   |
| Type of Comment    | Objection                                                                   |
| Туре               | neighbour                                                                   |
| Comments           | These are the photographs which did not up load with my previous comments . |
| Received Date      | 29/06/2022 18:41:09                                                         |

**Attachments** The following files have been uploaded:

- July20th floods 2007 (10)(2).pdf
- July20th floods 2007 (5)(1).pdf
- July20th floods 2007 (31)(6).pdf