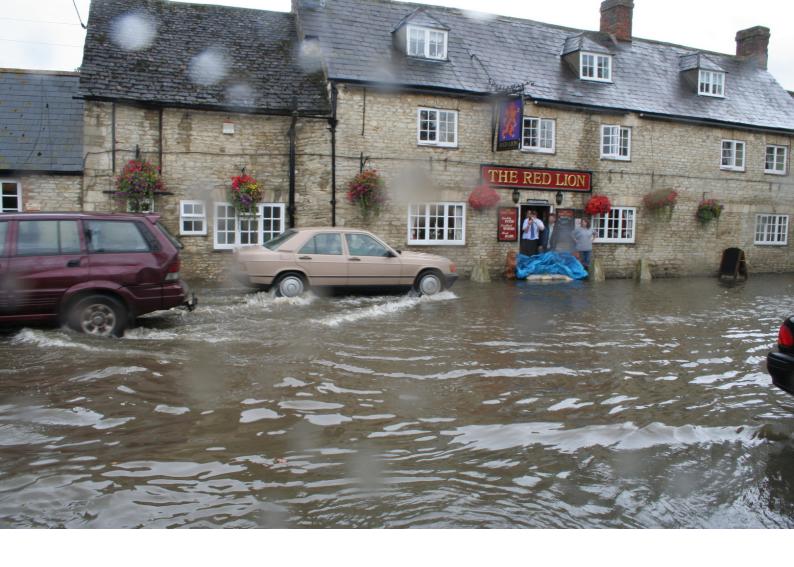

## Comment for planning application 22/01772/PIP

| Application Number | 22/01772/PIP                                                                |
|--------------------|-----------------------------------------------------------------------------|
| Location           | Land To Rear Of Bridge House Main Street Wendlebury OX25 2PW                |
| Proposal           | Residential development of 2-3 dwellings                                    |
| Case Officer       | Katherine Daniels                                                           |
|                    |                                                                             |
| Organisation       |                                                                             |
| Name               | Philip Bowles                                                               |
| Address            | Bridge Brook, Main Street, Wendlebury, Bicester, OX25 2PW                   |
| Type of Comment    | Objection                                                                   |
| Туре               | neighbour                                                                   |
| Comments           | These are the photographs which did not up load with my previous comments . |
| Received Date      | 29/06/2022 18:41:09                                                         |

**Attachments** The following files have been uploaded:

- July20th floods 2007 (10)(2).pdf
- July20th floods 2007 (5)(1).pdf
- July20th floods 2007 (31)(6).pdf