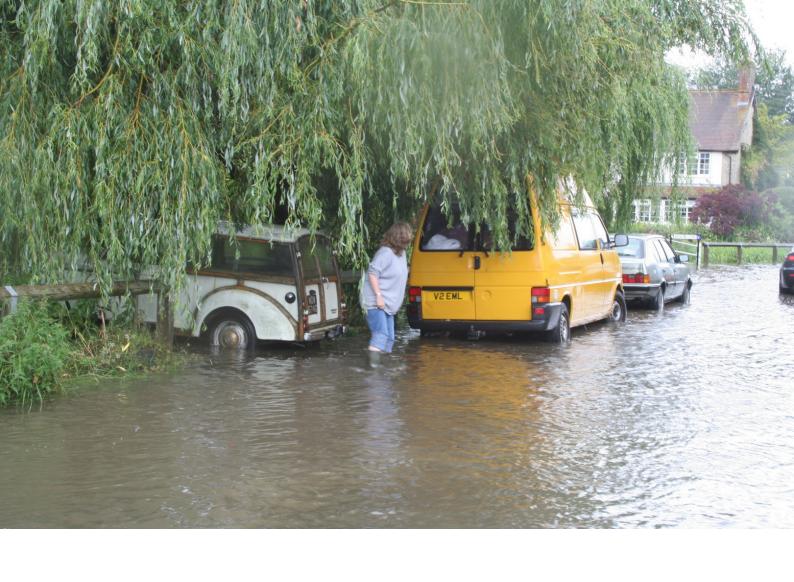

## Comment for planning application 22/01772/PIP

| Application Number | 22/01772/PIP                                                                |
|--------------------|-----------------------------------------------------------------------------|
| Location           | Land To Rear Of Bridge House Main Street Wendlebury OX25 2PW                |
| Proposal           | Residential development of 2-3 dwellings                                    |
| Case Officer       | Katherine Daniels                                                           |
|                    |                                                                             |
| Organisation       |                                                                             |
| Name               | Philip Bowles                                                               |
| Address            | Bridge Brook, Main Street, Wendlebury, Bicester, OX25 2PW                   |
| Type of Comment    | Objection                                                                   |
| Туре               | neighbour                                                                   |
| Comments           | These are the photographs which did not up load with my previous comments . |
| Received Date      | 29/06/2022 18:41:09                                                         |

**Attachments** The following files have been uploaded:

- July20th floods 2007 (10)(2).pdf
- July20th floods 2007 (5)(1).pdf
- July20th floods 2007 (31)(6).pdf