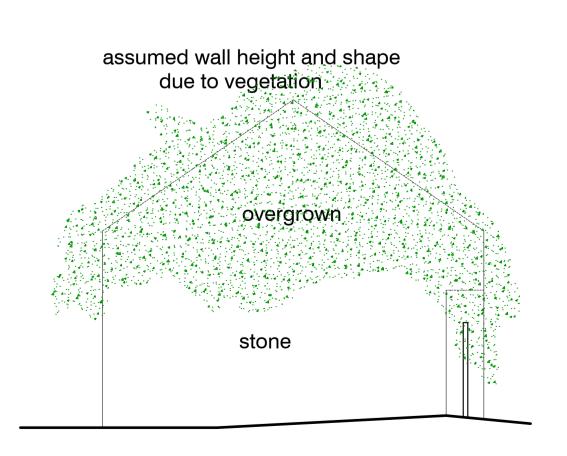

## 2.0 West Elevation

Scale 1:100 @ A3 / 1:50 @ A1

3.0 North Elevation Scale 1:100 @ A3 / 1:50 @ A1

4.0 South Elevation

Scale 1:100 @ A3 / 1:50 @ A1

Scale 1:50@A1 1:100@A3

Apr22 AO JPM First issue

ISSUE DATE DRAWN CHECKED DESCRIPTION