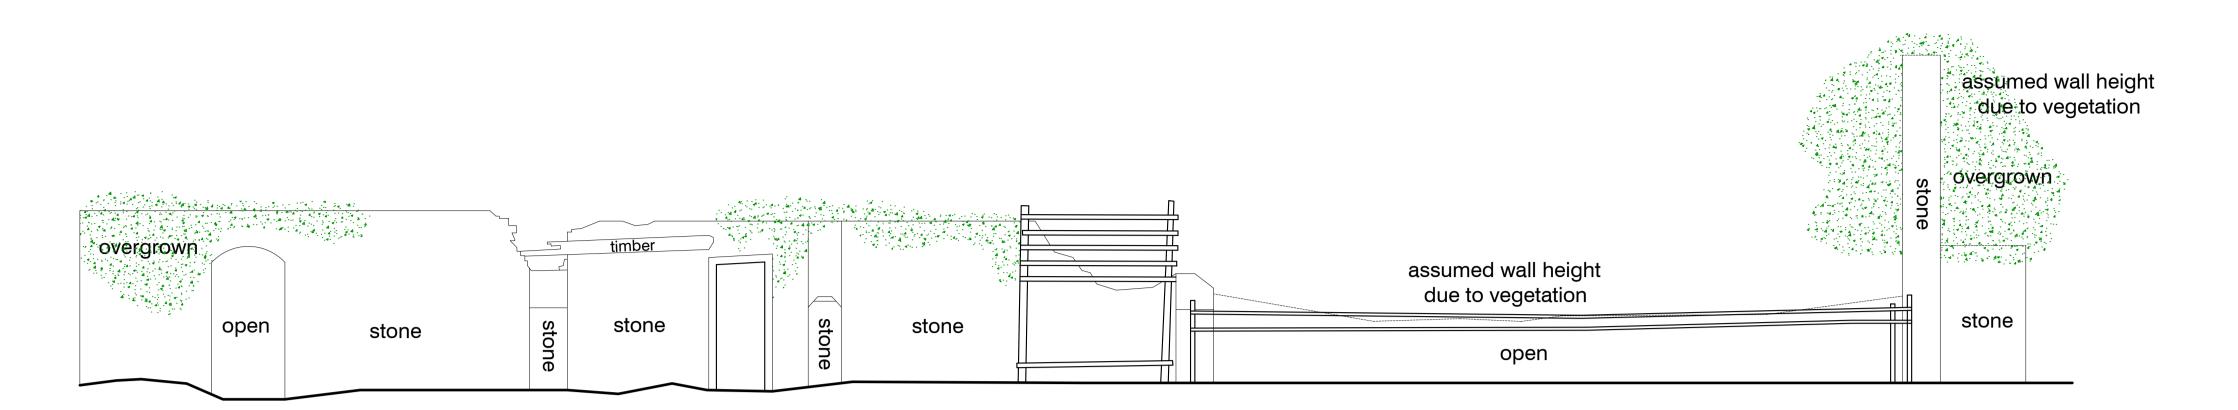

## 1.0 East Elevation

Scale 1:100 @ A3 / 1:50 @ A1



## 2.0 West Elevation

Scale 1:100 @ A3 / 1:50 @ A1



3.0 North Elevation Scale 1:100 @ A3 / 1:50 @ A1



4.0 South Elevation

Scale 1:100 @ A3 / 1:50 @ A1

Scale 1:50@A1 1:100@A3

Apr22 AO JPM First issue

ISSUE DATE DRAWN CHECKED DESCRIPTION

**PROJECT** Stratfield Farm OX5 1DL Kidlington

Manor Oak Homes

JAMES MACKINTOSH ARCHITECTS DESIGN / CONSERVATION / HISTORIC INTERIORS

E. studio@jmackintosh.com

T. 01608 692310 W. www.jamesmackintosharchitects.com

Block G **DWG TITLE** 

**Existing Elevations** 

**STATUS** Planning and LBC

**JOB/DWG No.** 219-117

**SCALE** 1:50@A1 1:100@A3**REVISION** 0