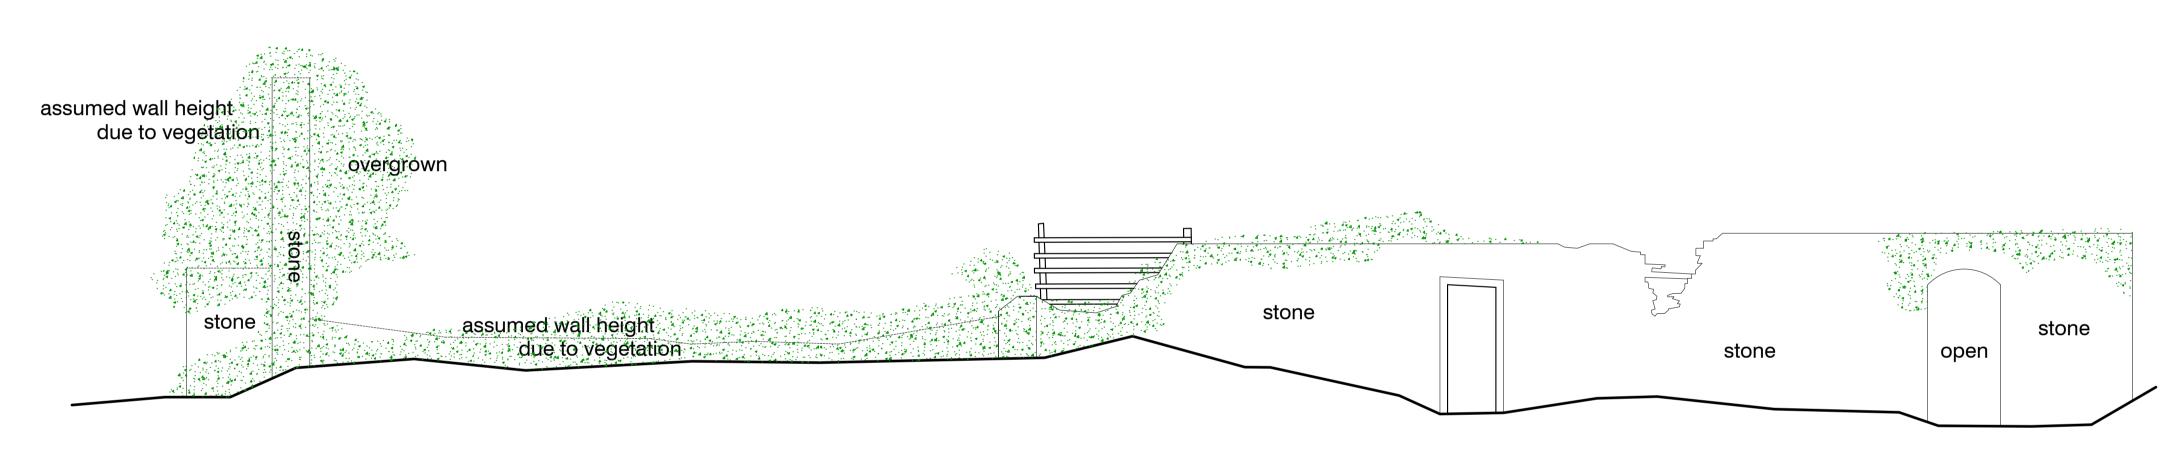

## 2.0 West Elevation

Scale 1:100 @ A3 / 1:50 @ A1

3.0 North Elevation Scale 1:100 @ A3 / 1:50 @ A1

4.0 South Elevation

Scale 1:100 @ A3 / 1:50 @ A1

Scale 1:50@A1 1:100@A3

Apr22 AO JPM First issue

ISSUE DATE DRAWN CHECKED DESCRIPTION