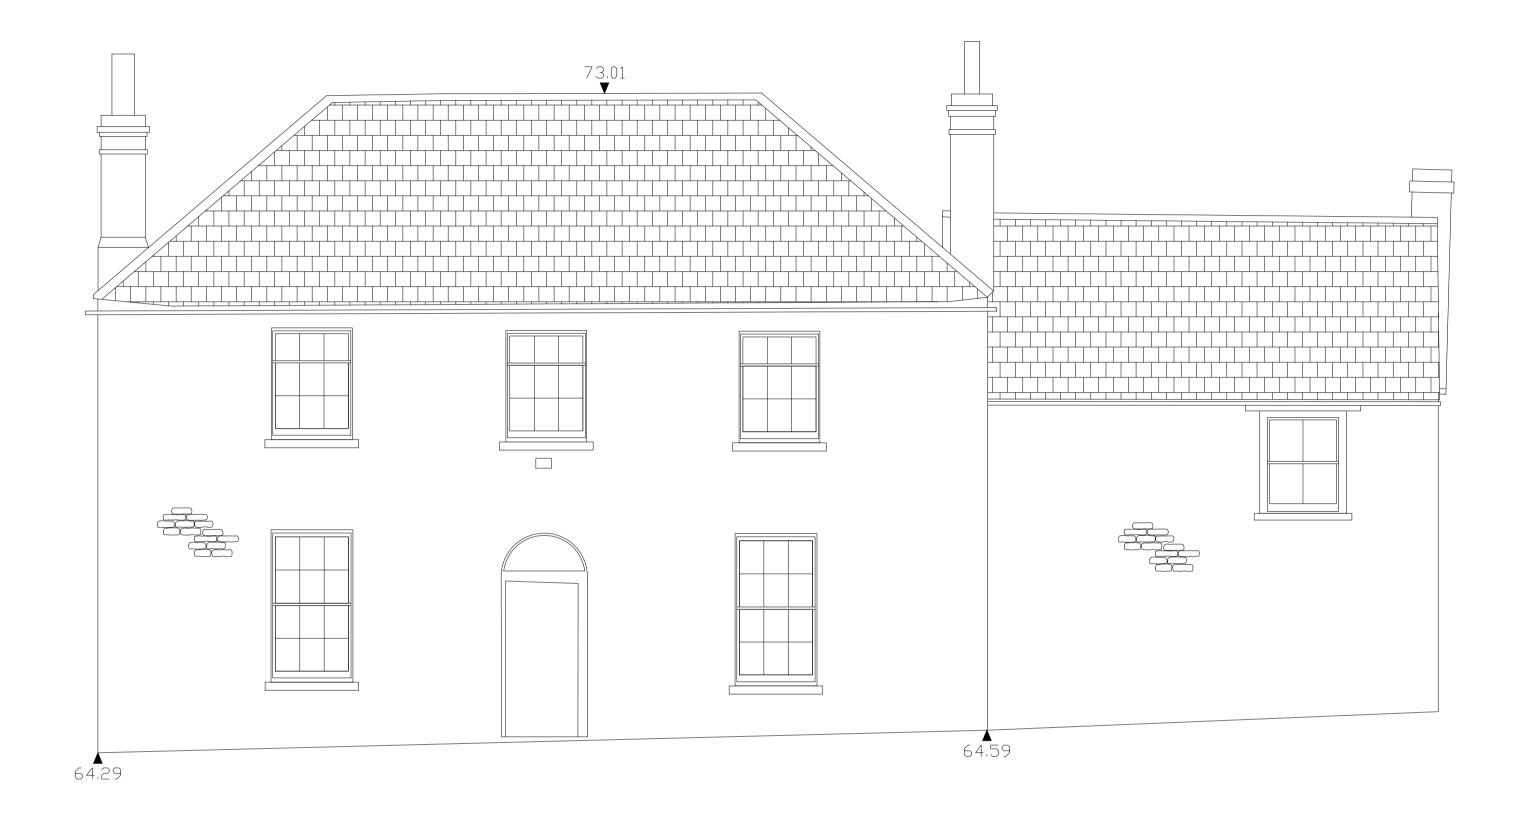

**DRAWING STATUS** Existing

## 1.0 South Elevation

Scale 1:100 @ A3 / 1:50 @ A1

## 2.0 East Elevation

Scale 1:100 @ A3 / 1:50 @ A1

Drawings are based on survey data and may not accurately represent what is physically present. Do not scale from this drawing. All dimensions are to be verified on site before proceeding with the work.

All dimensions are in millimeters unless noted otherwise.

James Mackintosh Architects shall be notified in writing of any discrepancies.



Mon-YrJPM JPM First issue

ISSUE DATE DRAWN CHECKEDDESCRIPTION

JAMES MACKINTOSH ARCHITECTS DESIGN / CONSERVATION / HISTORIC INTERIORS E. studio@jmackintosh.com

T. 01608 692310 W.www.jamesmackintosharchitects.com

**PROJECT** Stratfield Farm South and East Elevations **DRG TITLE Existing Elevations JOB/DRG No.** 2