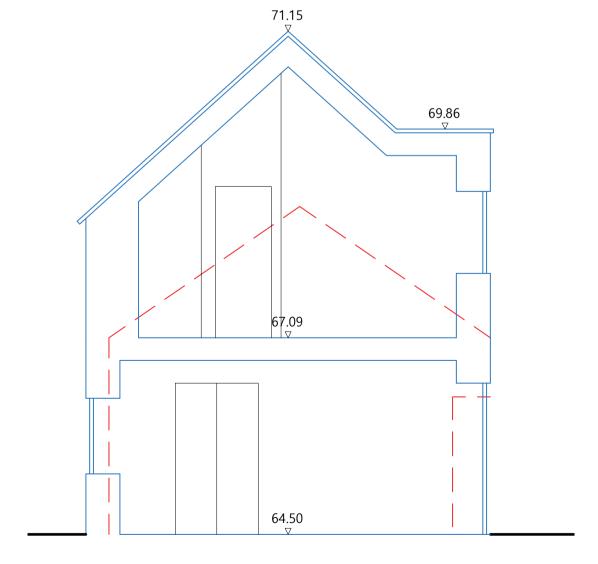

**1.0 Block A1**Scale 1:100 @ A3 / 1:50 @ A1

**2.0 Block B**Scale 1:100 @ A3 / 1:50 @ A1

**3.0 Block D**Scale 1:100 @ A3 / 1:50 @ A1

**5.0 Block F**Scale 1:100 @ A3 / 1:50 @ A1

**6.0 Block G**Scale 1:100 @ A3 / 1:50 @ A1

**DWG TITLE** Outbuildings

Proposed sections

STATUS Planning and LBC

**JOB/DWG No.** 219-220

**SCALE** 1:50@A1 1:100@A3**REVISION** 0