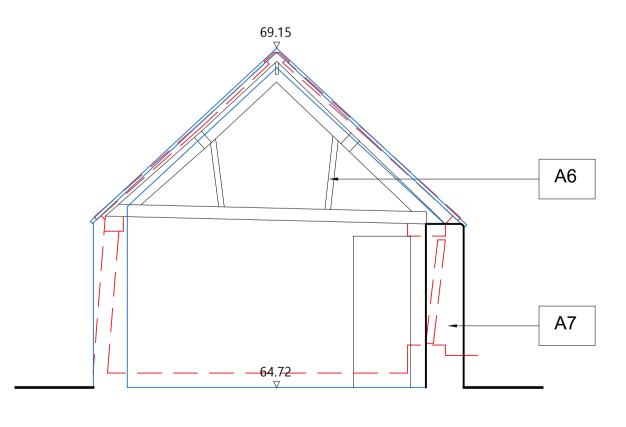

**1.0 Block A1**Scale 1:100 @ A3 / 1:50 @ A1

**2.0 Block B**Scale 1:100 @ A3 / 1:50 @ A1

**3.0 Block D**Scale 1:100 @ A3 / 1:50 @ A1

**5.0 Block F**Scale 1:100 @ A3 / 1:50 @ A1

**6.0 Block G**Scale 1:100 @ A3 / 1:50 @ A1

**DWG TITLE** Outbuildings

Proposed sections

STATUS Planning and LBC

**JOB/DWG No.** 219-220

**SCALE** 1:50@A1 1:100@A3**REVISION** 0