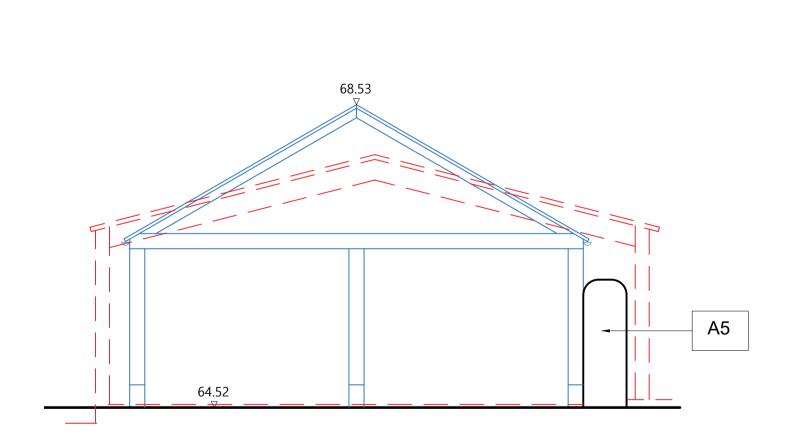

**1.0 Block A1**Scale 1:100 @ A3 / 1:50 @ A1

**2.0 Block B**Scale 1:100 @ A3 / 1:50 @ A1

**3.0 Block D**Scale 1:100 @ A3 / 1:50 @ A1

**5.0 Block F**Scale 1:100 @ A3 / 1:50 @ A1

**6.0 Block G**Scale 1:100 @ A3 / 1:50 @ A1