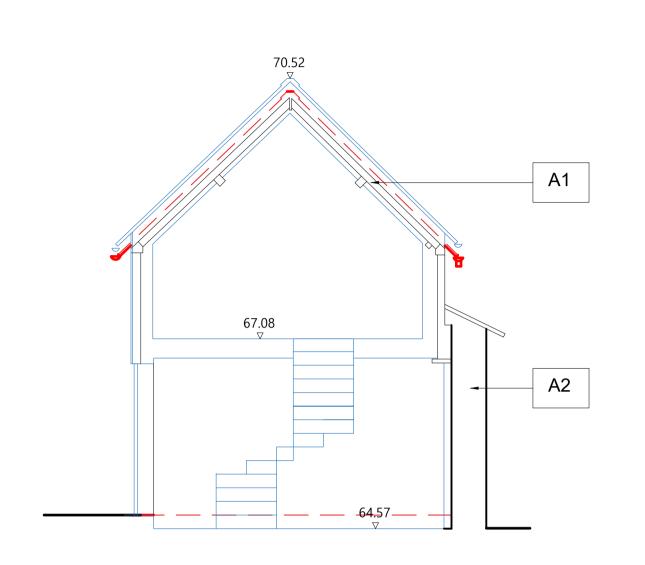

**1.0 Block A1**Scale 1:100 @ A3 / 1:50 @ A1

**2.0 Block B**Scale 1:100 @ A3 / 1:50 @ A1

**3.0 Block D**Scale 1:100 @ A3 / 1:50 @ A1

**5.0 Block F**Scale 1:100 @ A3 / 1:50 @ A1

**6.0 Block G**Scale 1:100 @ A3 / 1:50 @ A1