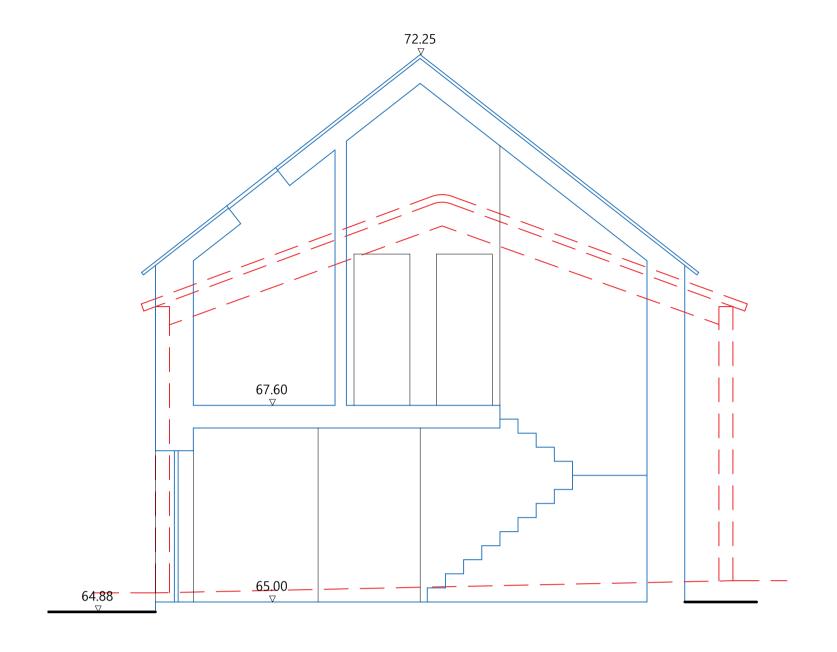

**1.0 Block A1**Scale 1:100 @ A3 / 1:50 @ A1

**2.0 Block B**Scale 1:100 @ A3 / 1:50 @ A1

**3.0 Block D**Scale 1:100 @ A3 / 1:50 @ A1

**5.0 Block F**Scale 1:100 @ A3 / 1:50 @ A1

**6.0 Block G**Scale 1:100 @ A3 / 1:50 @ A1