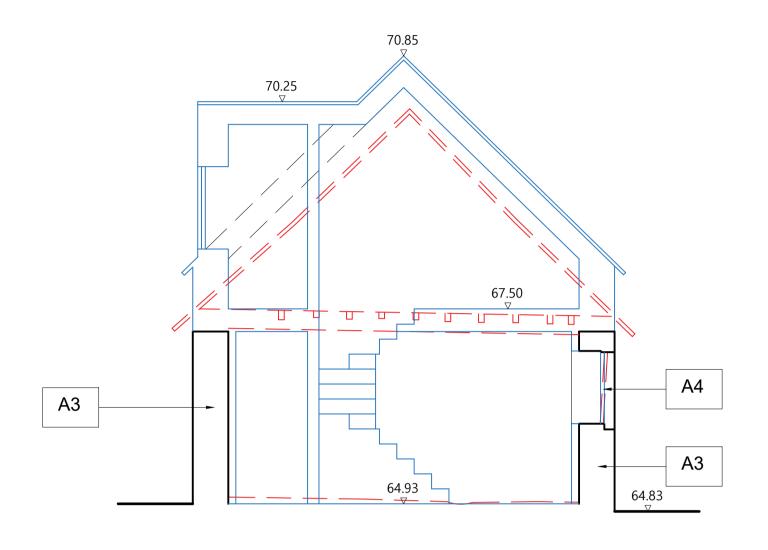

**1.0 Block A1**Scale 1:100 @ A3 / 1:50 @ A1

**2.0 Block B**Scale 1:100 @ A3 / 1:50 @ A1

**3.0 Block D**Scale 1:100 @ A3 / 1:50 @ A1

**5.0 Block F**Scale 1:100 @ A3 / 1:50 @ A1

**6.0 Block G**Scale 1:100 @ A3 / 1:50 @ A1