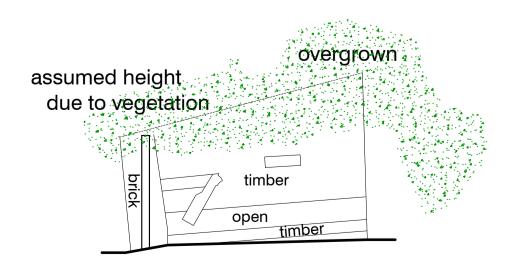

## 3.0 West Elevation

Scale 1:100 @ A3 / 1:50 @ A1

Apr22 AO JPM First issue

ISSUE DATE DRAWN CHECKED DESCRIPTION

**PROJECT** Stratfield Farm OX5 1DL Kidlington

Manor Oak Homes

JAMES MACKINTOSH ARCHITECTS DESIGN / CONSERVATION / HISTORIC INTERIORS