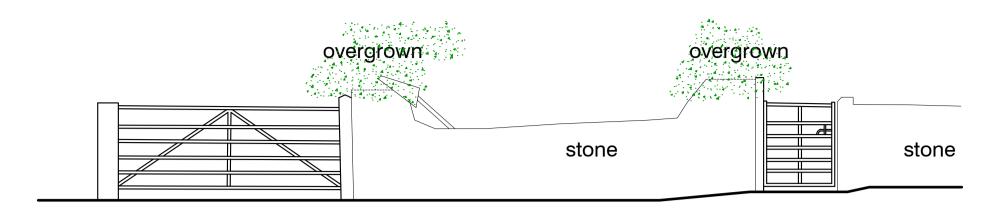

## 1.0 North Elevation

Scale 1:100 @ A3 / 1:50 @ A1



## 2.0 East Elevation

Scale 1:100 @ A3 / 1:50 @ A1



## 3.0 South Elevation

Scale 1:100 @ A3 / 1:50 @ A1



## 3.0 West Elevation

Scale 1:100 @ A3 / 1:50 @ A1



Apr22 AO JPM First issue

ISSUE DATE DRAWN CHECKED DESCRIPTION

**PROJECT** Stratfield Farm OX5 1DL Kidlington

Manor Oak Homes

JAMES MACKINTOSH ARCHITECTS DESIGN / CONSERVATION / HISTORIC INTERIORS

E. studio@jmackintosh.com T. 01608 692310 W. www.jamesmackintosharchitects.com

**DWG TITLE** 

**STATUS** 

Block H **Existing Elevations** 

Planning and LBC

**JOB/DWG No.** 219-118

**SCALE** 1:50@A1 1:100@A3**REVISION** 0