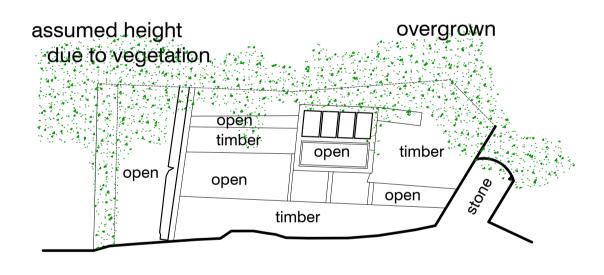

## 1.0 North Elevation

Scale 1:100 @ A3 / 1:50 @ A1



## 2.0 East Elevation

Scale 1:100 @ A3 / 1:50 @ A1



## 3.0 South Elevation

Scale 1:100 @ A3 / 1:50 @ A1



## 3.0 West Elevation

Scale 1:100 @ A3 / 1:50 @ A1



Apr22 AO JPM First issue

ISSUE DATE DRAWN CHECKED DESCRIPTION

**PROJECT** Stratfield Farm OX5 1DL Kidlington

Manor Oak Homes

JAMES MACKINTOSH ARCHITECTS DESIGN / CONSERVATION / HISTORIC INTERIORS

E. studio@jmackintosh.com T. 01608 692310 W. www.jamesmackintosharchitects.com

**DWG TITLE** 

**STATUS** 

Block H **Existing Elevations** 

Planning and LBC

**JOB/DWG No.** 219-118

**SCALE** 1:50@A1 1:100@A3**REVISION** 0