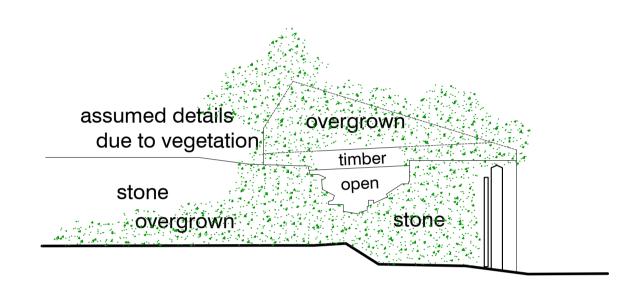

## 1.0 North Elevation

Scale 1:100 @ A3 / 1:50 @ A1



## 2.0 East Elevation

Scale 1:100 @ A3 / 1:50 @ A1



## 3.0 South Elevation

Scale 1:100 @ A3 / 1:50 @ A1



## 3.0 West Elevation

Scale 1:100 @ A3 / 1:50 @ A1



Apr22 AO JPM First issue

ISSUE DATE DRAWN CHECKED DESCRIPTION

**PROJECT** Stratfield Farm OX5 1DL Kidlington

Manor Oak Homes

JAMES MACKINTOSH ARCHITECTS DESIGN / CONSERVATION / HISTORIC INTERIORS

E. studio@jmackintosh.com T. 01608 692310 W. www.jamesmackintosharchitects.com

**DWG TITLE** 

**STATUS** 

Block H **Existing Elevations** 

Planning and LBC

**JOB/DWG No.** 219-118

**SCALE** 1:50@A1 1:100@A3**REVISION** 0