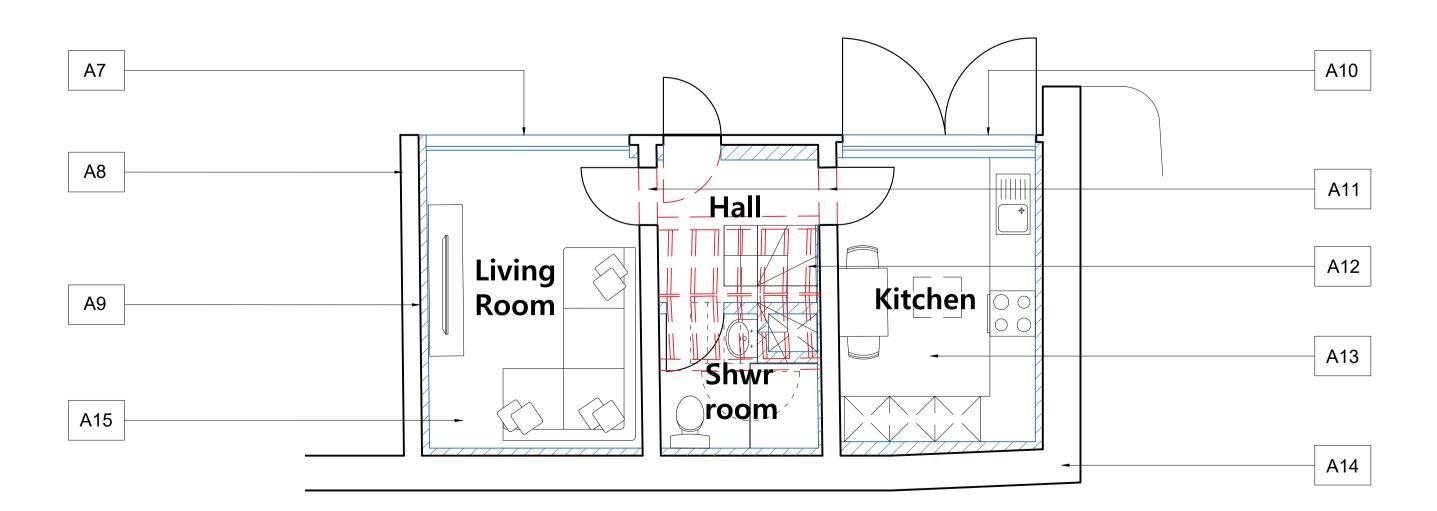

3.0 Roof Plan

Scale 1:100 @ A3 / 1:50 @ A1

2.0 First Floor Plan

Scale 1:100 @ A3 / 1:50 @ A1

1.0 Ground Floor Plan Scale 1:100 @ A3 / 1:50 @ A1

A6

| 0m 500mm 1m 2.5m 5m                                                                                                                                                                                  |
|------------------------------------------------------------------------------------------------------------------------------------------------------------------------------------------------------|
| Scale 1:50@A1 1:100@A3                                                                                                                                                                               |
| Key                                                                                                                                                                                                  |
| Proposed                                                                                                                                                                                             |
| — — Demolitions                                                                                                                                                                                      |
| Alterations                                                                                                                                                                                          |
| A1 Existing corrugated metal roof replaced with clay tile roof                                                                                                                                       |
| A2 New conservation style rooflight                                                                                                                                                                  |
| A3 Timber cladding replaced and wall<br>insulated internally with mineral wool                                                                                                                       |
| A4 New double glazed flush casement window in existing opening                                                                                                                                       |
| A5 Cracked joists replaced and new timber                                                                                                                                                            |
| boards installed<br>A6 New double glazed flush casement                                                                                                                                              |
| <ul><li>window in new opening</li><li>A7 Existing opening filled in with full height</li></ul>                                                                                                       |
| double glazing                                                                                                                                                                                       |
| A8 Existing brick wall rebuilt using reclaimed<br>bricks in flemish bond to ensure structural                                                                                                        |
| integrity<br>A9 Internal breathable insulation on all                                                                                                                                                |
| external walls finished with lime plaster                                                                                                                                                            |
| A10 Existing opening filled in with full height double glazing. Existing plywood doors replaced with stable style timber doors                                                                       |
| <ul> <li>A11 New door opening</li> <li>A12 Existing joists, almost entirely collapsed, to be removed to allow opening for new stair</li> <li>A13 Existing concrete slab broken out. Floor</li> </ul> |
| Iowered and relaid with limecrete<br>A14 Existing rubble limestone wall repaired and                                                                                                                 |
| repointed<br>A15 Existing stone cobbles in west bay to be                                                                                                                                            |
| lifted and re-laid in the central bay hallway                                                                                                                                                        |
|                                                                                                                                                                                                      |
| - Apr22 AO JPM First issue                                                                                                                                                                           |
| ISSUE DATE DRAWN CHECKED DESCRIPTION                                                                                                                                                                 |
| <b>PROJECT</b> Stratfield Farm                                                                                                                                                                       |
| CLIENT Manor Oak Homes                                                                                                                                                                               |
| JAMES<br>MACKINTOSH<br>ARCHITECTS                                                                                                                                                                    |
| E. studio@jmackintosh.com<br>T. 01608 692310 W. www.jamesmackintosharchitects.com                                                                                                                    |
| DWG TITLE Annexe<br>Proposed Plans                                                                                                                                                                   |
| <b>STATUS</b> Planning and LBC                                                                                                                                                                       |
| <b>JOB/DWG No.</b> 219-205                                                                                                                                                                           |
|                                                                                                                                                                                                      |
| SCALE 1:50@A1 1:100@A3REVISION 0                                                                                                                                                                     |