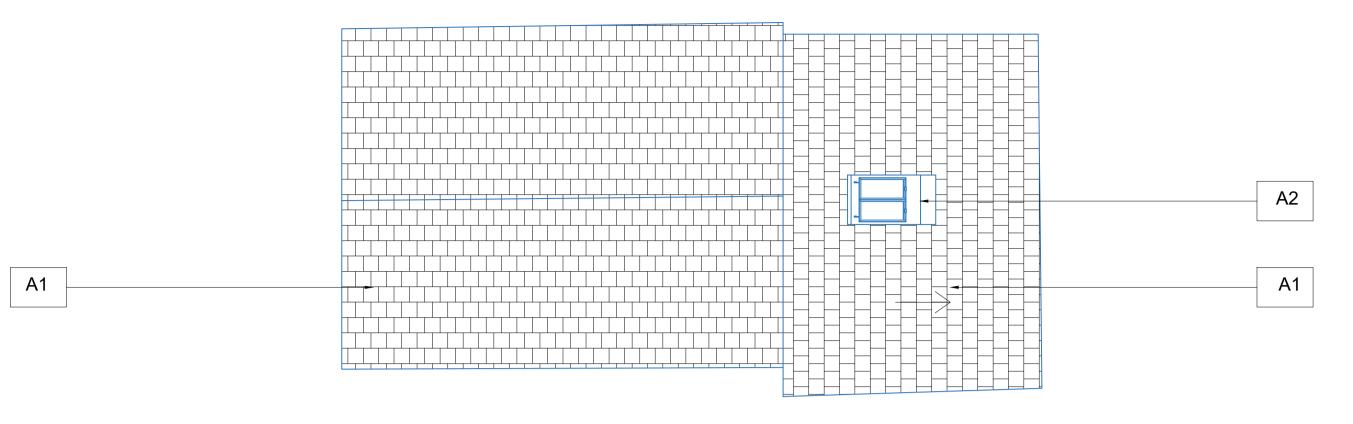

3.0 Roof Plan

Scale 1:100 @ A3 / 1:50 @ A1

2.0 First Floor Plan

Scale 1:100 @ A3 / 1:50 @ A1

1.0 Ground Floor Plan Scale 1:100 @ A3 / 1:50 @ A1

A6

| 0m 500mm 1m 2.5m 5m                                                                                                                                                                                  |
|------------------------------------------------------------------------------------------------------------------------------------------------------------------------------------------------------|
| Scale 1:50@A1 1:100@A3                                                                                                                                                                               |
| Key                                                                                                                                                                                                  |
| Proposed                                                                                                                                                                                             |
| — — Demolitions                                                                                                                                                                                      |
| Alterations                                                                                                                                                                                          |
| A1 Existing corrugated metal roof replaced with clay tile roof                                                                                                                                       |
| A2 New conservation style rooflight                                                                                                                                                                  |
| A3 Timber cladding replaced and wall<br>insulated internally with mineral wool                                                                                                                       |
| A4 New double glazed flush casement window in existing opening                                                                                                                                       |
| A5 Cracked joists replaced and new timber                                                                                                                                                            |
| boards installed<br>A6 New double glazed flush casement                                                                                                                                              |
| <ul><li>window in new opening</li><li>A7 Existing opening filled in with full height</li></ul>                                                                                                       |
| double glazing                                                                                                                                                                                       |
| A8 Existing brick wall rebuilt using reclaimed<br>bricks in flemish bond to ensure structural                                                                                                        |
| integrity<br>A9 Internal breathable insulation on all                                                                                                                                                |
| external walls finished with lime plaster                                                                                                                                                            |
| A10 Existing opening filled in with full height double glazing. Existing plywood doors replaced with stable style timber doors                                                                       |
| <ul> <li>A11 New door opening</li> <li>A12 Existing joists, almost entirely collapsed, to be removed to allow opening for new stair</li> <li>A13 Existing concrete slab broken out. Floor</li> </ul> |
| Iowered and relaid with limecrete<br>A14 Existing rubble limestone wall repaired and                                                                                                                 |
| repointed<br>A15 Existing stone cobbles in west bay to be                                                                                                                                            |
| lifted and re-laid in the central bay hallway                                                                                                                                                        |
|                                                                                                                                                                                                      |
| - Apr22 AO JPM First issue                                                                                                                                                                           |
| ISSUE DATE DRAWN CHECKED DESCRIPTION                                                                                                                                                                 |
| <b>PROJECT</b> Stratfield Farm                                                                                                                                                                       |
| CLIENT Manor Oak Homes                                                                                                                                                                               |
| JAMES<br>MACKINTOSH<br>ARCHITECTS                                                                                                                                                                    |
| E. studio@jmackintosh.com<br>T. 01608 692310 W. www.jamesmackintosharchitects.com                                                                                                                    |
| DWG TITLE Annexe<br>Proposed Plans                                                                                                                                                                   |
| <b>STATUS</b> Planning and LBC                                                                                                                                                                       |
| <b>JOB/DWG No.</b> 219-205                                                                                                                                                                           |
|                                                                                                                                                                                                      |
| SCALE 1:50@A1 1:100@A3REVISION 0                                                                                                                                                                     |