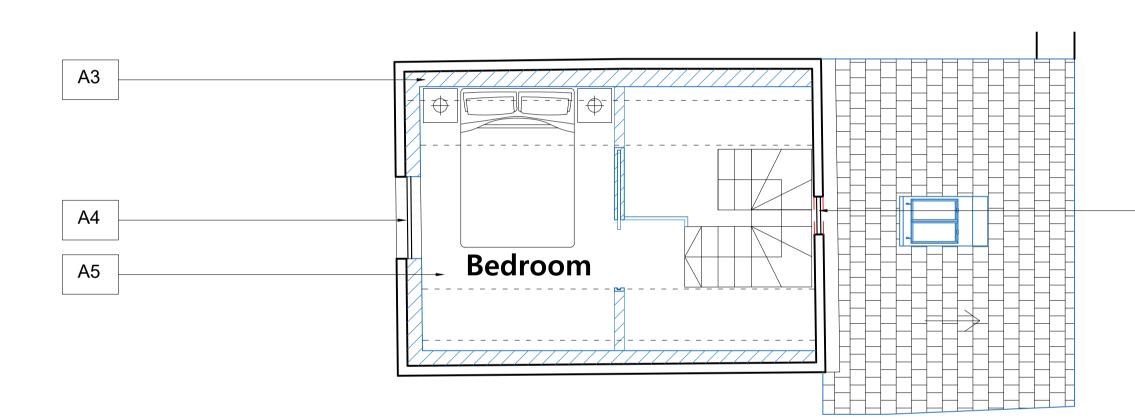

3.0 Roof Plan

Scale 1:100 @ A3 / 1:50 @ A1

2.0 First Floor Plan

Scale 1:100 @ A3 / 1:50 @ A1

1.0 Ground Floor Plan Scale 1:100 @ A3 / 1:50 @ A1

A6

| 0m 500mm 1m 2.5m 5m                                                                                                                                                                                  |
|------------------------------------------------------------------------------------------------------------------------------------------------------------------------------------------------------|
| Scale 1:50@A1 1:100@A3                                                                                                                                                                               |
| Key                                                                                                                                                                                                  |
| Proposed                                                                                                                                                                                             |
| — — Demolitions                                                                                                                                                                                      |
| Alterations                                                                                                                                                                                          |
| A1 Existing corrugated metal roof replaced with clay tile roof                                                                                                                                       |
| A2 New conservation style rooflight                                                                                                                                                                  |
| A3 Timber cladding replaced and wall<br>insulated internally with mineral wool                                                                                                                       |
| A4 New double glazed flush casement window in existing opening                                                                                                                                       |
| A5 Cracked joists replaced and new timber                                                                                                                                                            |
| boards installed<br>A6 New double glazed flush casement                                                                                                                                              |
| <ul><li>window in new opening</li><li>A7 Existing opening filled in with full height</li></ul>                                                                                                       |
| double glazing                                                                                                                                                                                       |
| A8 Existing brick wall rebuilt using reclaimed<br>bricks in flemish bond to ensure structural                                                                                                        |
| integrity<br>A9 Internal breathable insulation on all                                                                                                                                                |
| external walls finished with lime plaster                                                                                                                                                            |
| A10 Existing opening filled in with full height double glazing. Existing plywood doors replaced with stable style timber doors                                                                       |
| <ul> <li>A11 New door opening</li> <li>A12 Existing joists, almost entirely collapsed, to be removed to allow opening for new stair</li> <li>A13 Existing concrete slab broken out. Floor</li> </ul> |
| Iowered and relaid with limecrete<br>A14 Existing rubble limestone wall repaired and                                                                                                                 |
| repointed<br>A15 Existing stone cobbles in west bay to be                                                                                                                                            |
| lifted and re-laid in the central bay hallway                                                                                                                                                        |
|                                                                                                                                                                                                      |
| - Apr22 AO JPM First issue                                                                                                                                                                           |
| ISSUE DATE DRAWN CHECKED DESCRIPTION                                                                                                                                                                 |
| <b>PROJECT</b> Stratfield Farm                                                                                                                                                                       |
| CLIENT Manor Oak Homes                                                                                                                                                                               |
| JAMES<br>MACKINTOSH<br>ARCHITECTS                                                                                                                                                                    |
| E. studio@jmackintosh.com<br>T. 01608 692310 W. www.jamesmackintosharchitects.com                                                                                                                    |
| DWG TITLE Annexe<br>Proposed Plans                                                                                                                                                                   |
| <b>STATUS</b> Planning and LBC                                                                                                                                                                       |
| <b>JOB/DWG No.</b> 219-205                                                                                                                                                                           |
|                                                                                                                                                                                                      |
| SCALE 1:50@A1 1:100@A3REVISION 0                                                                                                                                                                     |