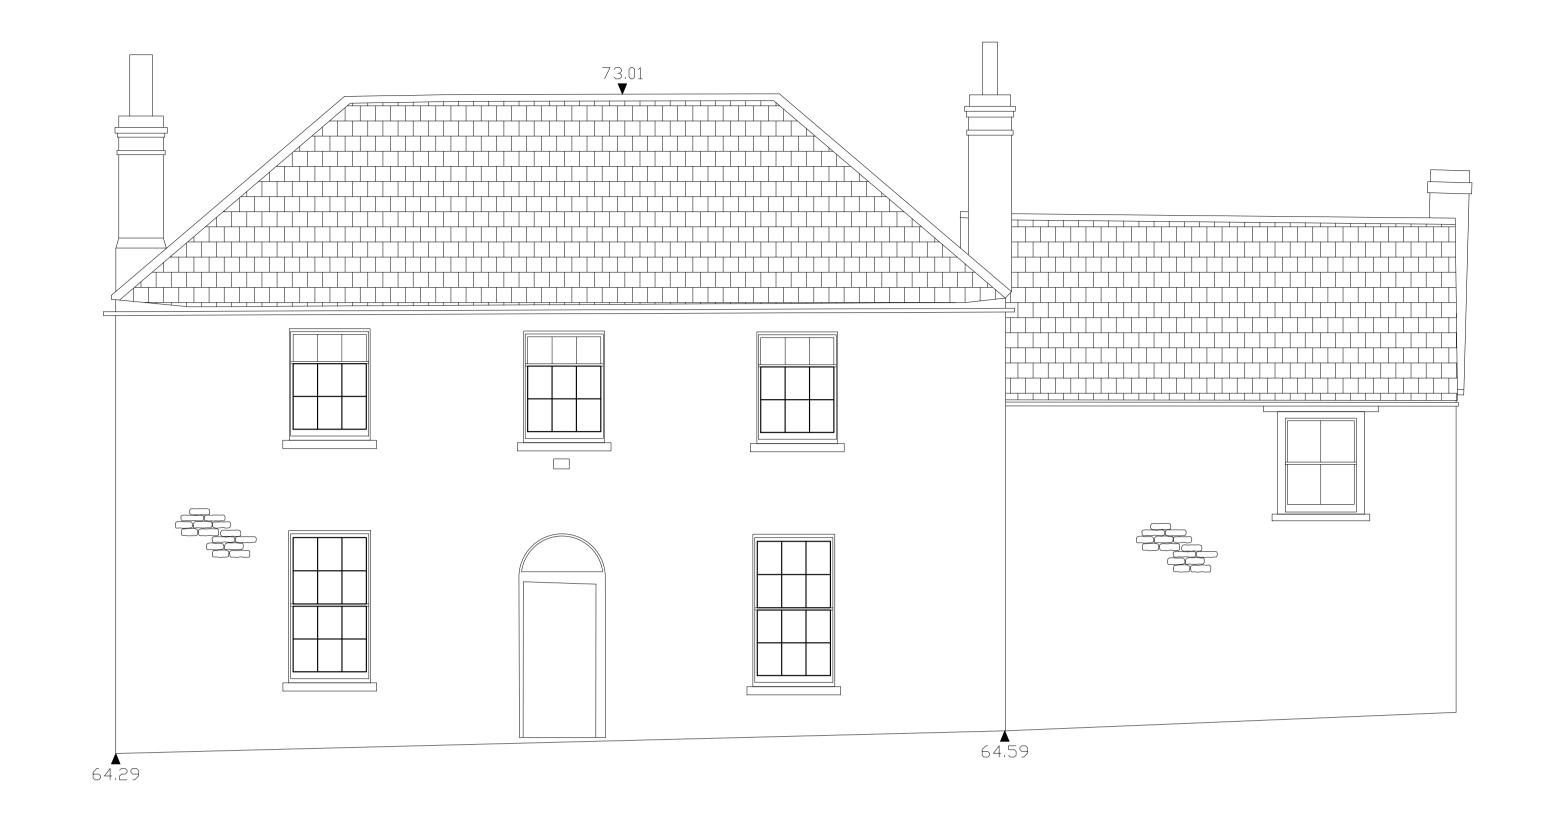

## 1.0 South Elevation

Scale 1:100 @ A3 / 1:50 @ A1



## 2.0 East Elevation

Scale 1:100 @ A3 / 1:50 @ A1

Drawings are based on survey data and may not accurately represent what is physically present. Do not scale from this drawing. All dimensions are to be verified on site before proceeding with the work.

All dimensions are in millimeters unless noted otherwise.

James Mackintosh Architects shall be notified in writing of any discrepancies.





Proposed **—** — Demolitions

## **Alterations**

- A1 Repair cracking to stone walls as per Structural Engineer report version 1 October 2018
- A2 Remove wall parts and rebuild as per Structural Engineer report version 1 October 2018
- A3 Internal and external walls to be tied together as per Structural Engineer report version 1 October 201