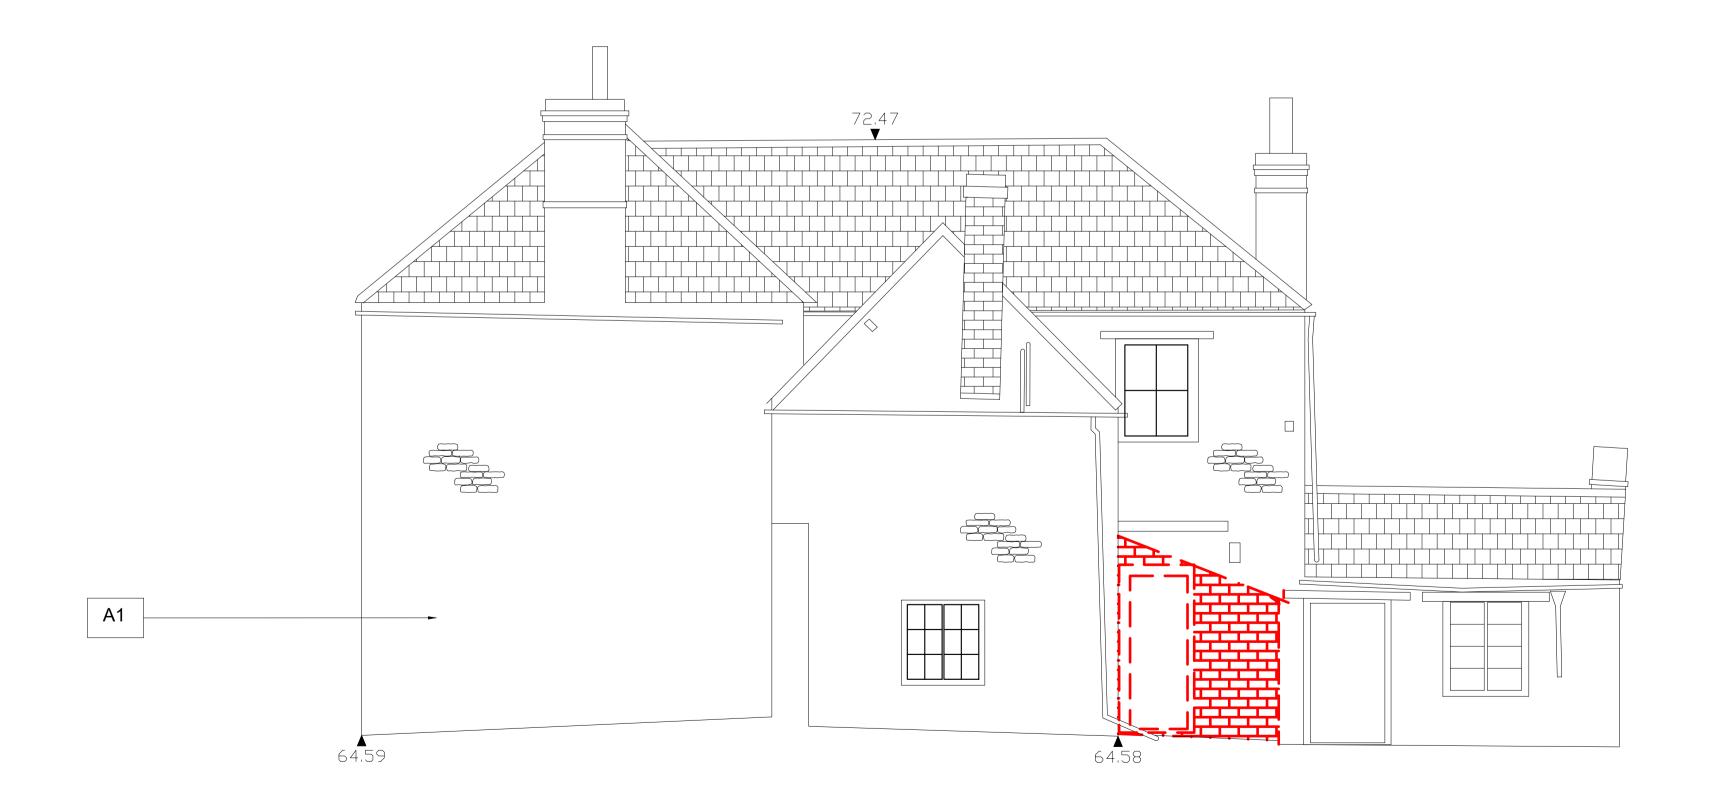

## 2.0 East Elevation

Scale 1:100 @ A3 / 1:50 @ A1

Drawings are based on survey data and may not accurately represent what is physically present. Do not scale from this drawing. All dimensions are to be verified on site before proceeding with the work.

All dimensions are in millimeters unless noted otherwise.

James Mackintosh Architects shall be notified in writing of any discrepancies.

Proposed **—** — Demolitions

## **Alterations**

- A1 Repair cracking to stone walls as per Structural Engineer report version 1 October 2018
- A2 Remove wall parts and rebuild as per Structural Engineer report version 1 October 2018
- A3 Internal and external walls to be tied together as per Structural Engineer report version 1 October 2018
- A4 Floor joists to be either doubled or spliced to extend their length as per Structural Engineer report version 1 October 2018
- A5 Timber lintels to be removed as per Structural Engineer report version 1 October 2018 and replaced with new oak timber lintels to match existing like for like