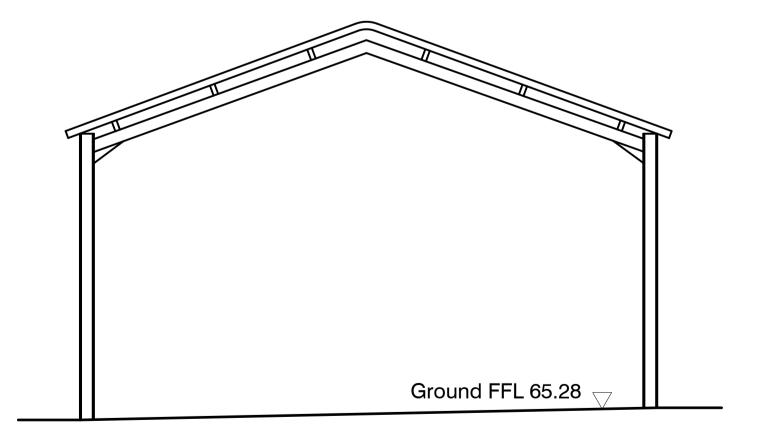

## 4.0 Section

Scale 1:100 @ A3 / 1:50 @ A1

Scale 1:50 @A1 1:100@A3

Apr22 AO JPM First issue

ISSUE DATE DRAWN CHECKED DESCRIPTION

PROJECT Stratfield Farm
OX5 1DL Kidlington

**CLIENT** Manor Oak Homes

JAMES MACKINTOSH ARCHITECTS