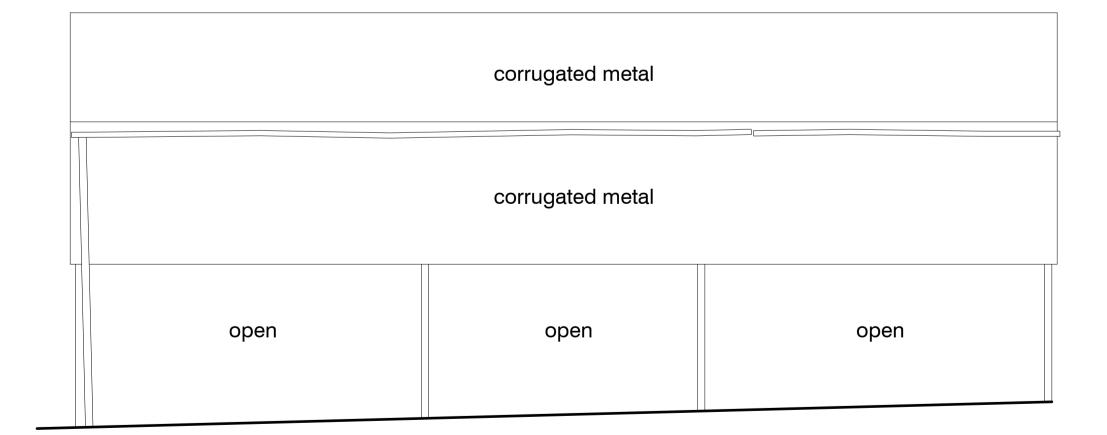

|                  | corrugated metal |                  |
|------------------|------------------|------------------|
| corrugated metal |                  | corrugated metal |
| open             | open             | open             |



## 1.0 South Elevation

Scale 1:100 @ A3 / 1:50 @ A1

## 3.0 East Elevation

Scale 1:100 @ A3 / 1:50 @ A1



## 2.0 North Elevation

Scale 1:100 @ A3 / 1:50 @ A1



## 4.0 Section

Scale 1:100 @ A3 / 1:50 @ A1



Scale 1:50 @A1 1:100@A3

Apr22 AO JPM First issue

ISSUE DATE DRAWN CHECKED DESCRIPTION

PROJECT Stratfield Farm
OX5 1DL Kidlington

**CLIENT** Manor Oak Homes

JAMES MACKINTOSH ARCHITECTS

DESIGN / CONSERVATION / HISTORIC INTERIORS

E. studio@jmackintosh.com
T. 01608 692310 W. www.jamesmackintosharchitects.com

**DWG TITLE** 

Block D Existing Elevations and Section

STATUS Planning and LBC

**JOB/DWG No.** 219-111

**SCALE** 1:50@A1 1:100@A3**REVISION** 0