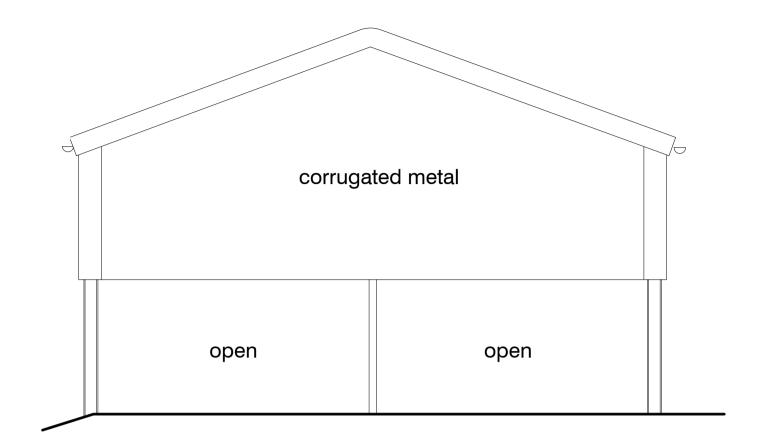

## 1.0 South Elevation

Scale 1:100 @ A3 / 1:50 @ A1

## 2.0 North Elevation

Scale 1:100 @ A3 / 1:50 @ A1